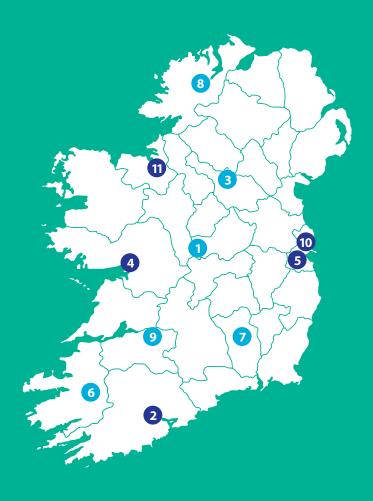

| 1. Athlone   | Athlone Inspection Centre,<br>N6 Centre, Dublin Road,<br>Athlone, Co. Westmeath.<br>www.ncts.ie/athlone.html                           |
|--------------|----------------------------------------------------------------------------------------------------------------------------------------|
| 2. Cork*     | Blarney Inspection Centre, Unit 13A,<br>Blarney Business Park, Co. Cork.<br>www.ncts.ie/cork.html                                      |
| 3. Cavan     | Cavan Inspection Centre,<br>Pullamore, Dublin Road,<br>Cavan Town, Co. Cavan.<br>www.ncts.ie/cavan.html                                |
| 4. Galway    | Galway Inspection Centre,<br>Marlin Commercial Park, Doughuise,<br>Merlin Park, Galway.<br>www.ncts.ie/galway.html                     |
| 5. Tallaght  | Greenhills Inspection Centre,<br>Green hils Industrial Extate,<br>Greenhills Road, Tallaght, Dublin 24.<br>www.ncts.ie/greenhills.html |
| 6. Killarney | Killarney Inspection Centre,<br>Woodlands Commercial Park,<br>Killarney, Co. Kerry.<br>www.ncts.ie/killarney.html                      |
| 7. Kilkenny  | Killkenny Inspection Centre, Cillin Hill Business and Retail Park, Cillin Hill, Co. Kilkenny. www.ncts.ie/kilkenny.html                |
| 8. Donegal   | Letterkenny Inspection Centre, Dry Arch Business Park, Dromore Letterkenny, Co. Donegal. www.ncts.ie/letterkenny.html                  |
| 9. Tipperary | Limerick Inspection Centre, Eastway Business Park, Tipperary Road, Co. Tipperary. www.ncts.ie/limerick.html                            |
| 10. Swords   | Northpoint Inspection Centre,<br>Northpoint Business Park, Naul Road,<br>Swords, Co. Dublin.<br>www.ncts.ie/northpoint.html            |
| 11. Sligo*   | Sligo Inspection Centre,<br>Dumiskabole, Old Sligo Road,<br>Ballisodare, Co. Sligo.<br>www.ncts.ie/sligo.html                          |
| Map Key      | Inspection Centre  Main Inspection Centre                                                                                              |

## **Service changes to SPSV vehicle licensing from April 2014**

From April 2014, the National Transport Authority will be operating a single network of 11 dedicated centres that provide vehicle inspections.