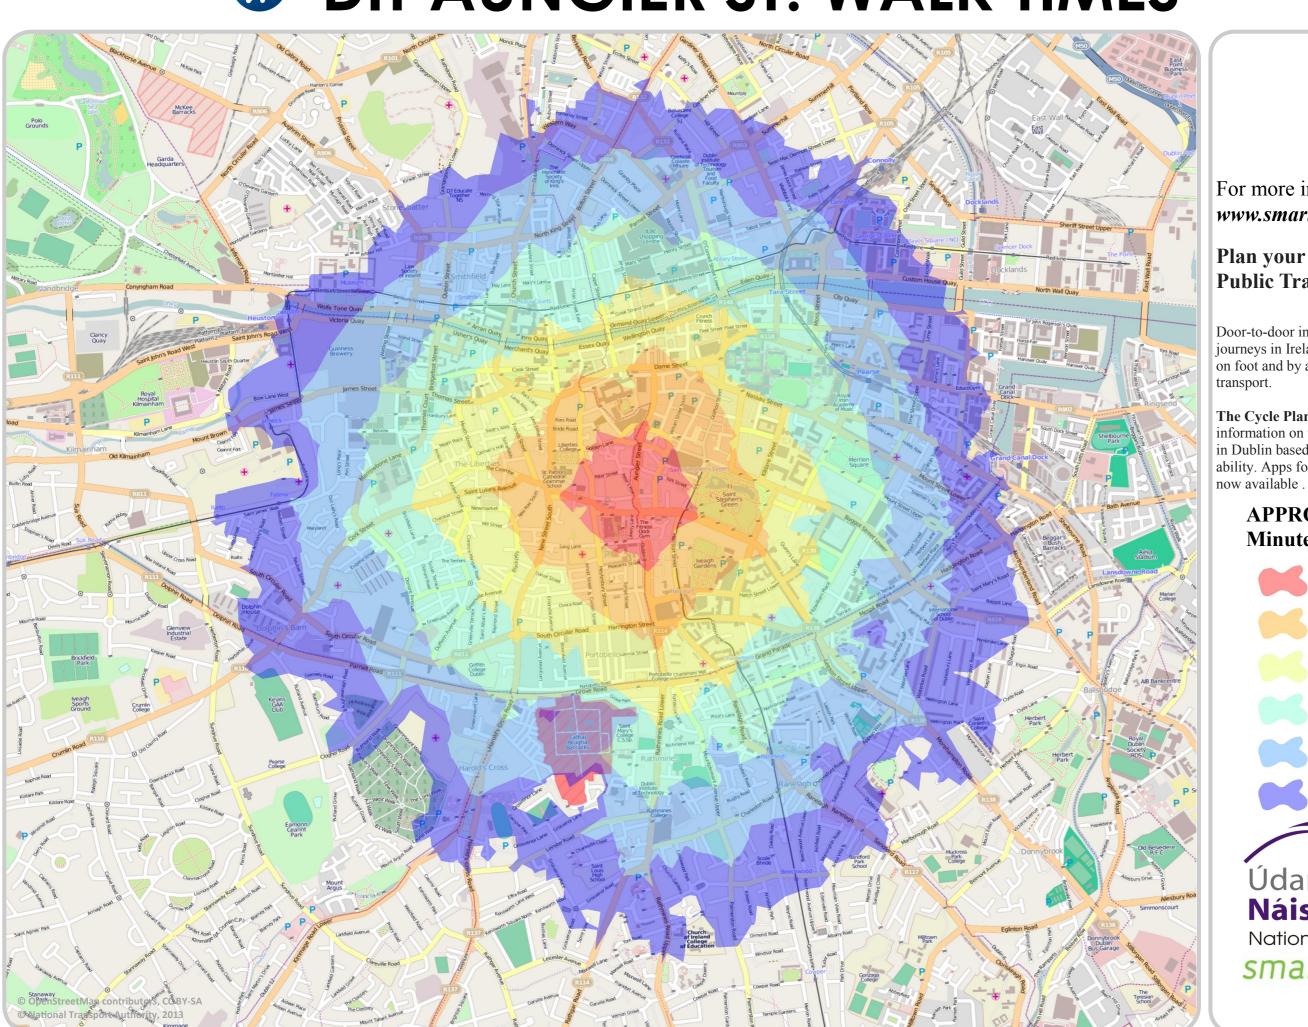

## DIT AUNGIER ST. WALK TIMES

For more information: www.smartertravelcampus.ie

### APPROX. WALK TIME **Minutes**

**10** 

**15** 

**25** 

**20** 