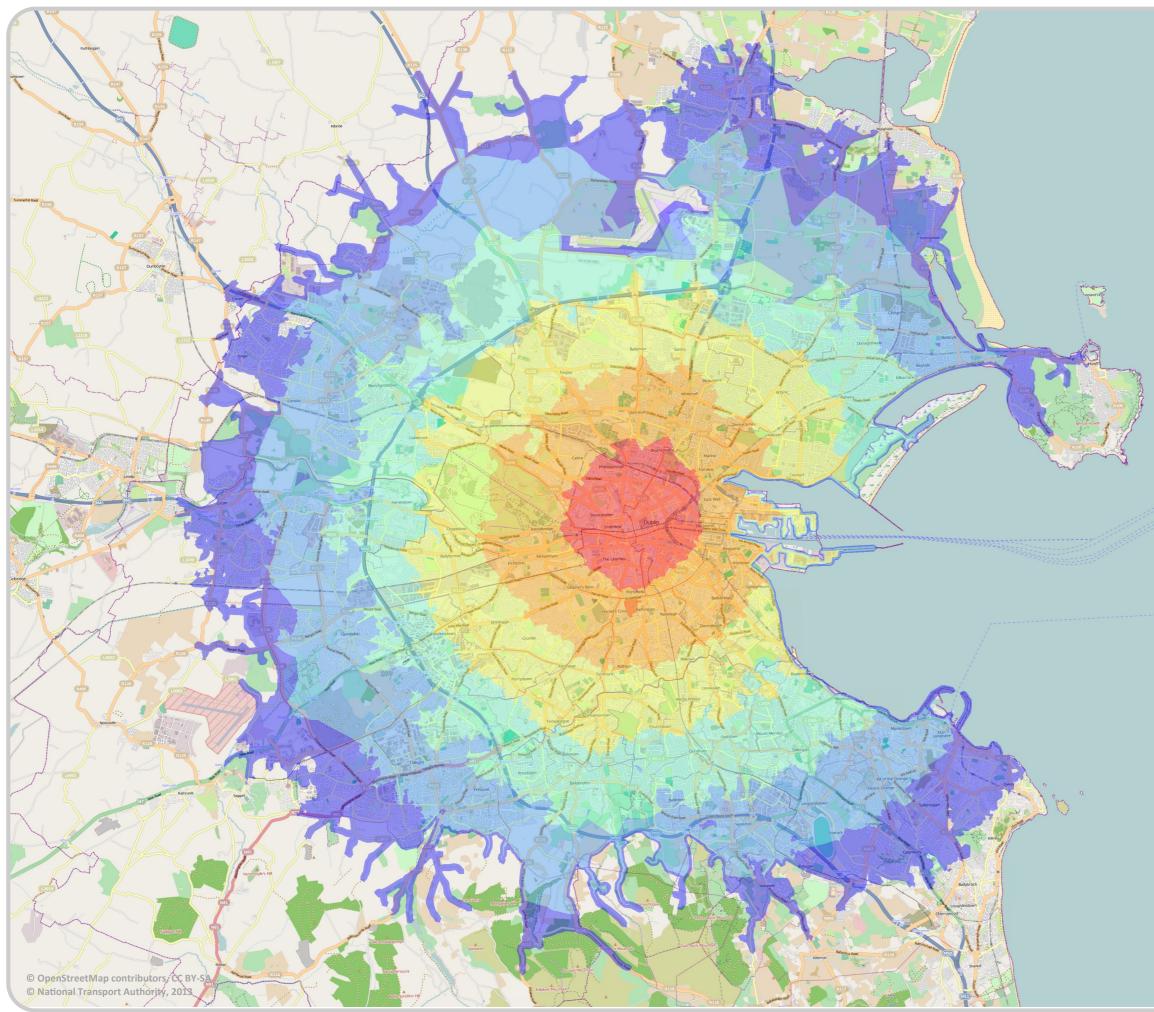

# **OIT BOLTON ST. CYCLE TIMES**

For more information: www.smartertravelcampus.ie

#### **APPROX. CYCLE TIME- Minutes**