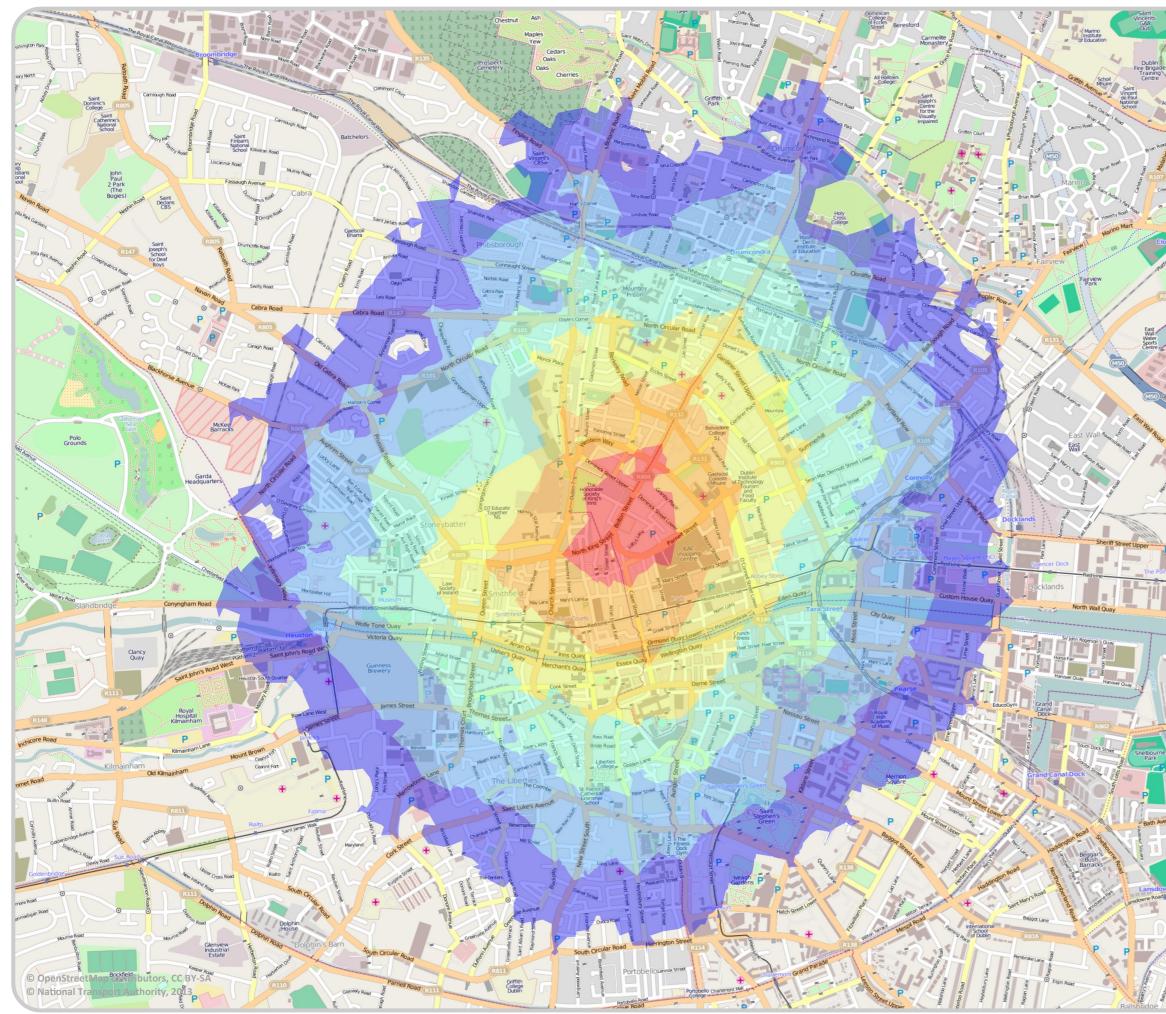

# **OIT BOLTON ST. CYCLE TIMES**





For more information: www.smartertravelcampus.ie

#### Plan your Journey by Public Transport & Bike!

Door-to-door information for all journeys in Ireland, including journeys on foot and by all modes of public transport.



**The Cycle Planner** provides information on the best cycling routes in Dublin based on individual cycling ability. Apps for Android and iPhone now available .



#### **APPROX. CYCLE TIME- Minutes**





# **DIT BOLTON ST. WALK TIMES**





## For more information: *www.smartertravelcampus.ie*

### Plan your Journey by Public Transport & Bike!

Door-to-door information for all journeys in Ireland, including journeys on foot and by all modes of public transport.



The Cycle Planner provides information on the best cycling routes in Dublin based on individual cycling ability. Apps for Android and iPhone now available .



### APPROX. WALK TIME Minutes



>>> campus