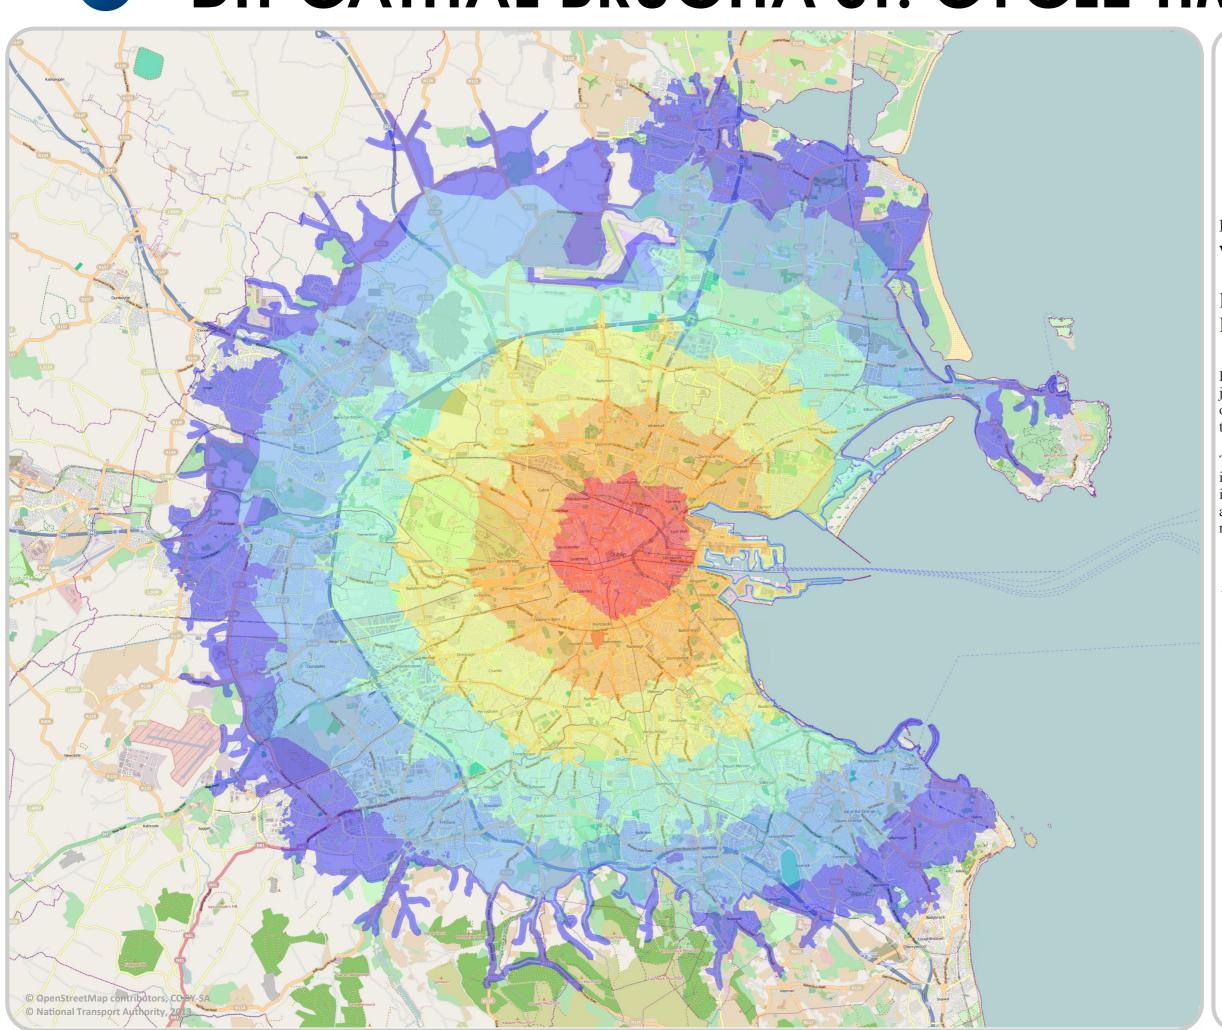

## DIT CATHAL BRUGHA ST. CYCLE TIMES

For more information: www.smartertravelcampus.ie

### **APPROX. CYCLE TIME- Minutes**