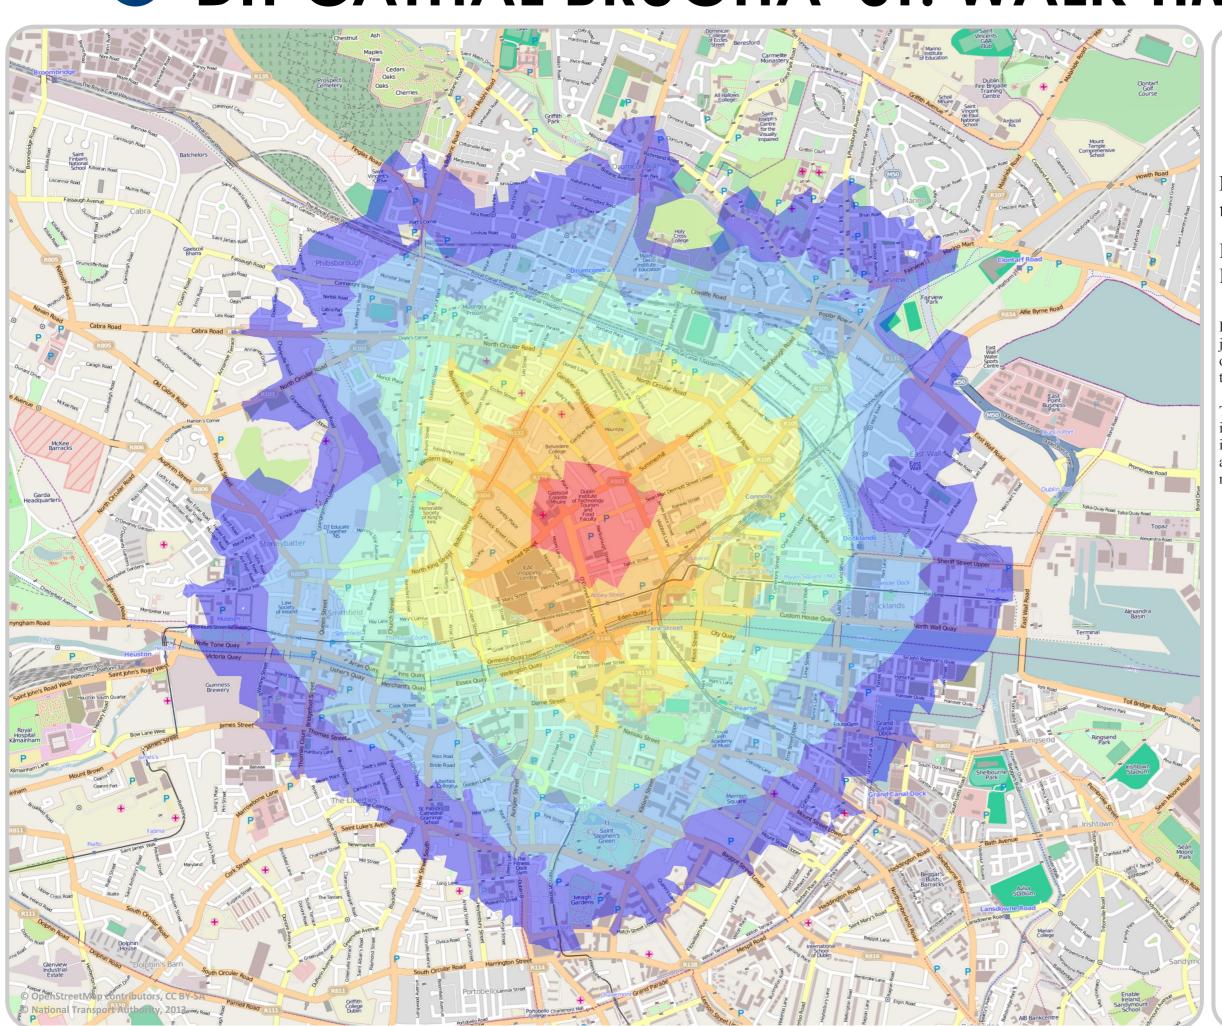

# DIT CATHAL BRUGHA ST. WALK TIMES

For more information: www.smartertravelcampus.ie

### APPROX. WALK TIME **Minutes**

**10** 

**15** 

**25** 

**20** 