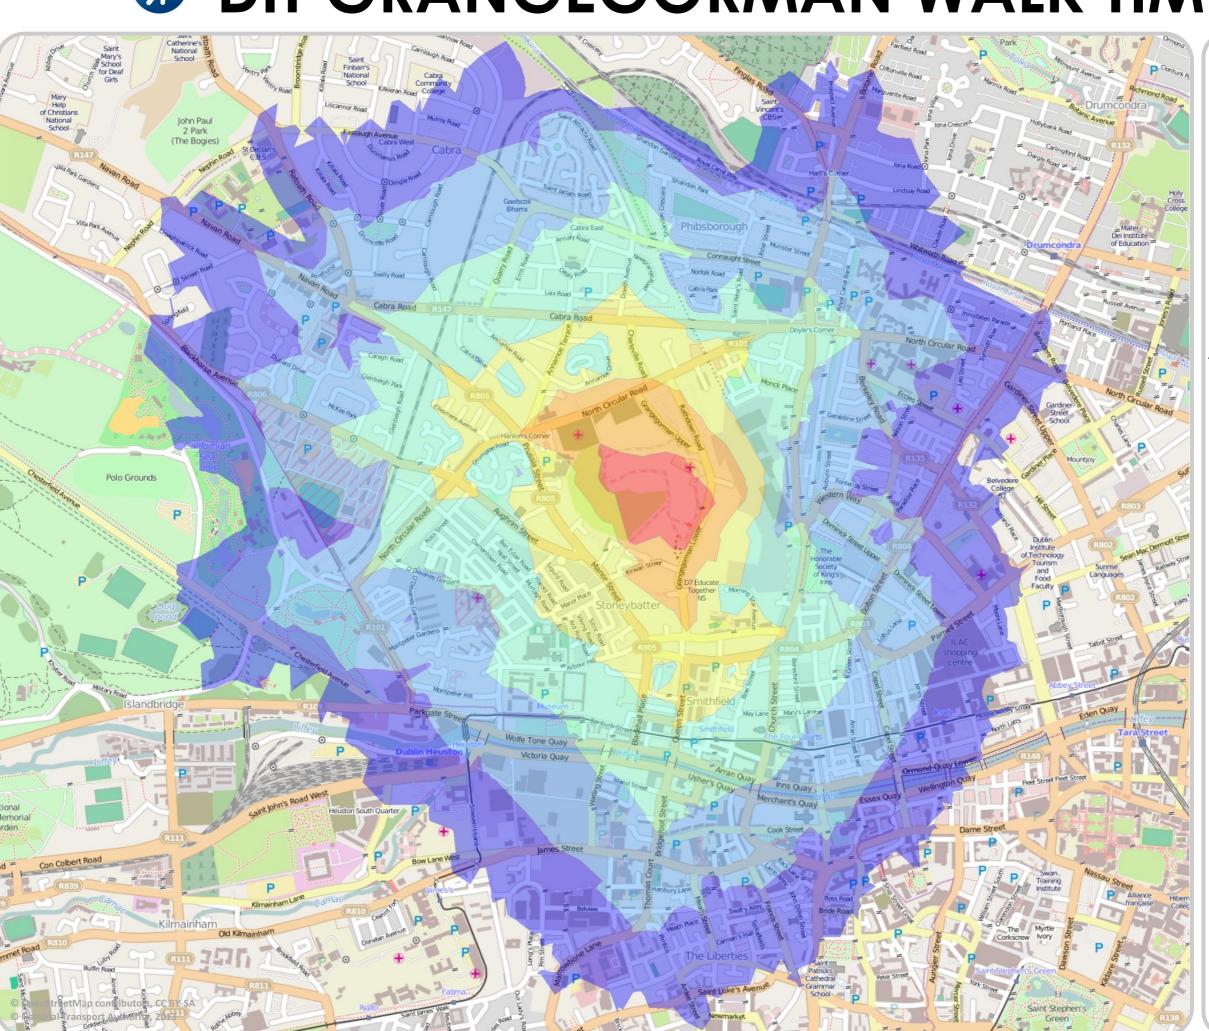

# DIT GRANGEGORMAN WALK TIMES

For more information: www.smartertravelcampus.ie

## APPROX. WALK TIME **Minutes**

**10** 

**15** 

**25** 

**20** 