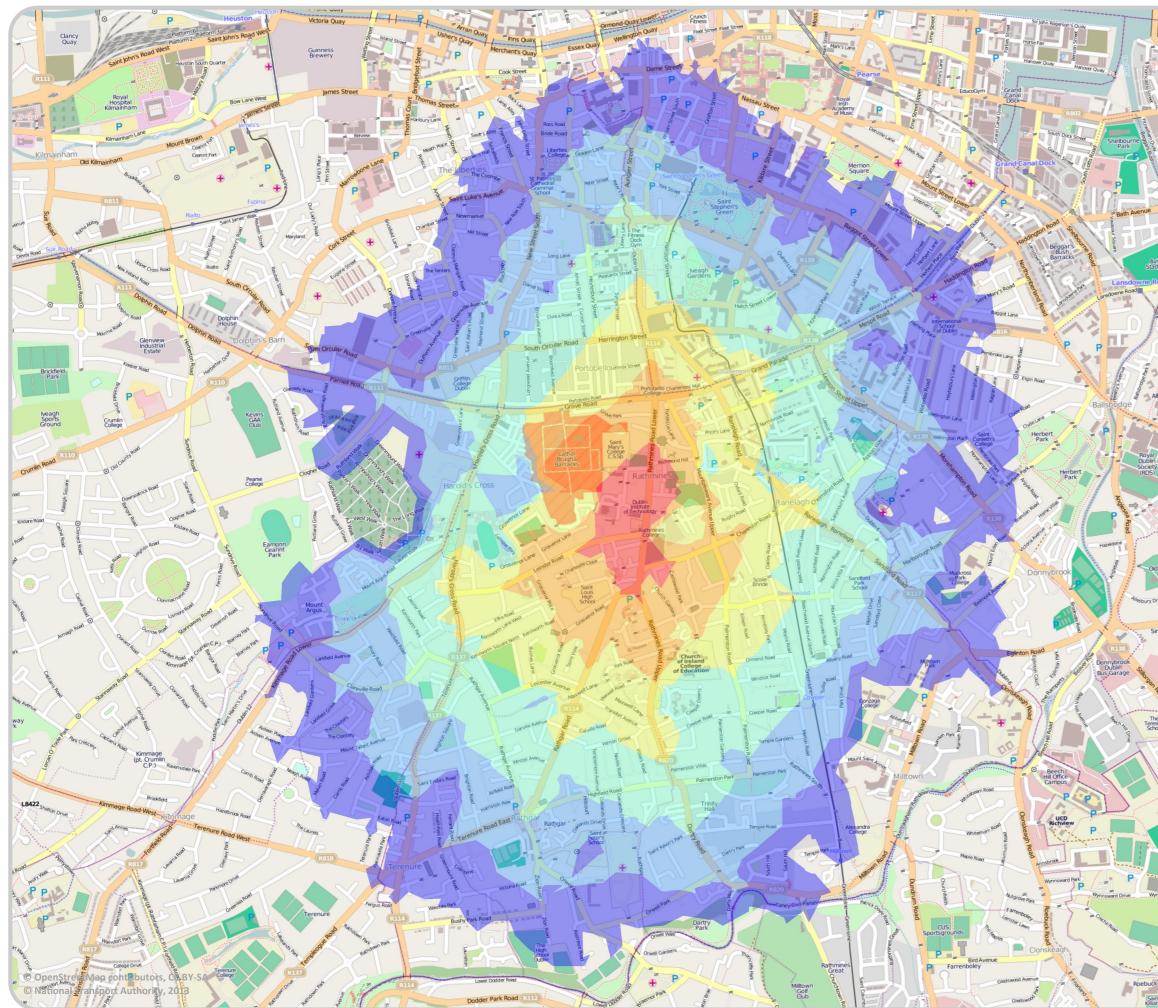

# DIT RATHMINES RD. WALK TIMES

### **APPROX. WALK TIME** Minutes

smarter**travel>>>** 

>>> campus