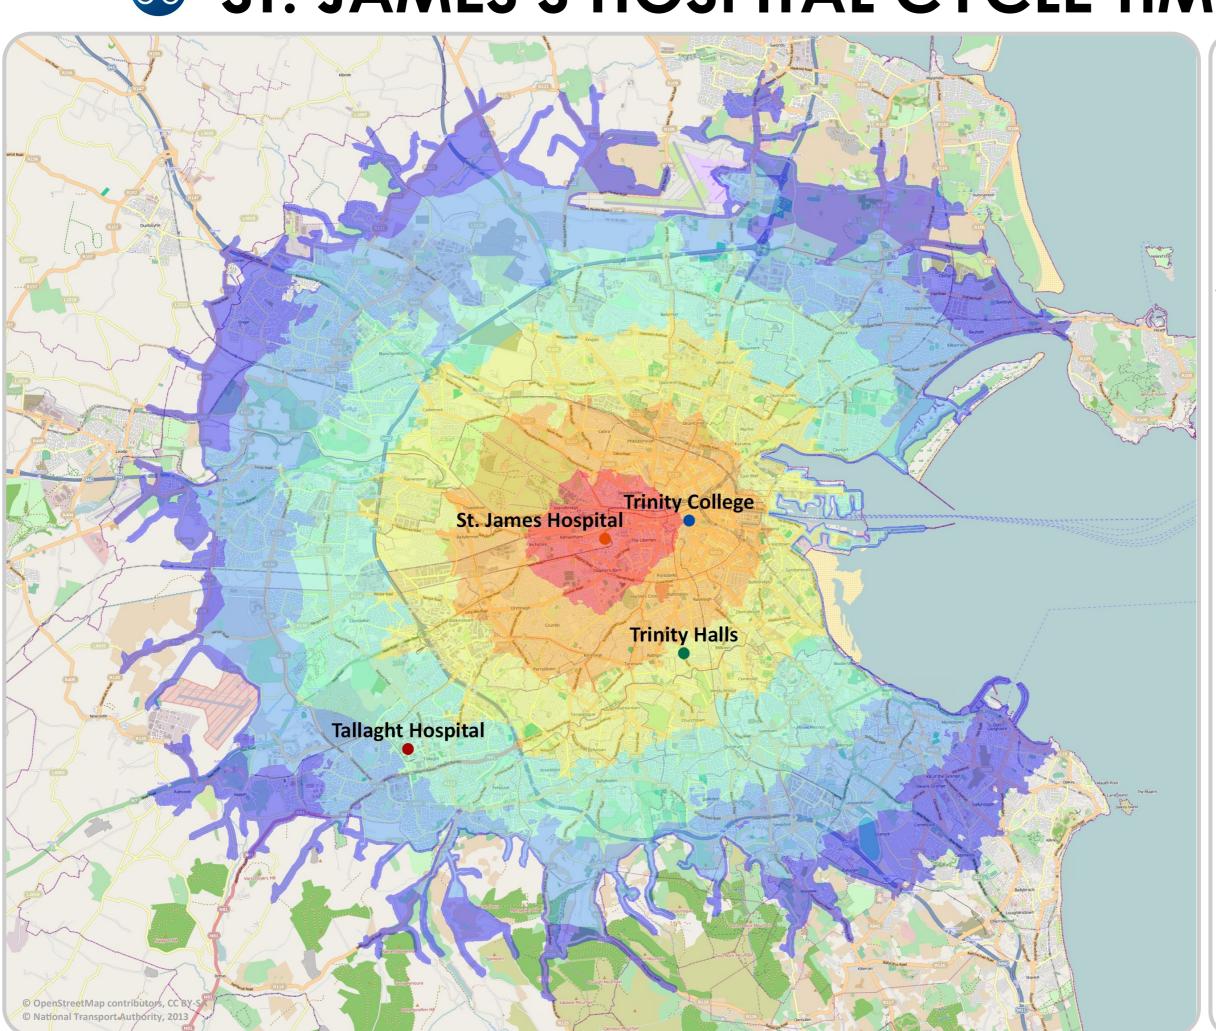

## ST. JAMES'S HOSPITAL CYCLE TIMES

For more information on Smarter Travel Workplaces:

www.smartertravelcampus.ie

### Plan your Journey!

#### www.transportforireland.ie

Door-to-door information for all journeys in Ireland including journeys on foot and by all modes of public transport.

### **APPROX. CYCLE TIME** Minutes

10

20

**30** 

40

50

60

- **Trinity College**
- **Trinity Halls**
- **Tallaght Hospital**
- St. James Hospital