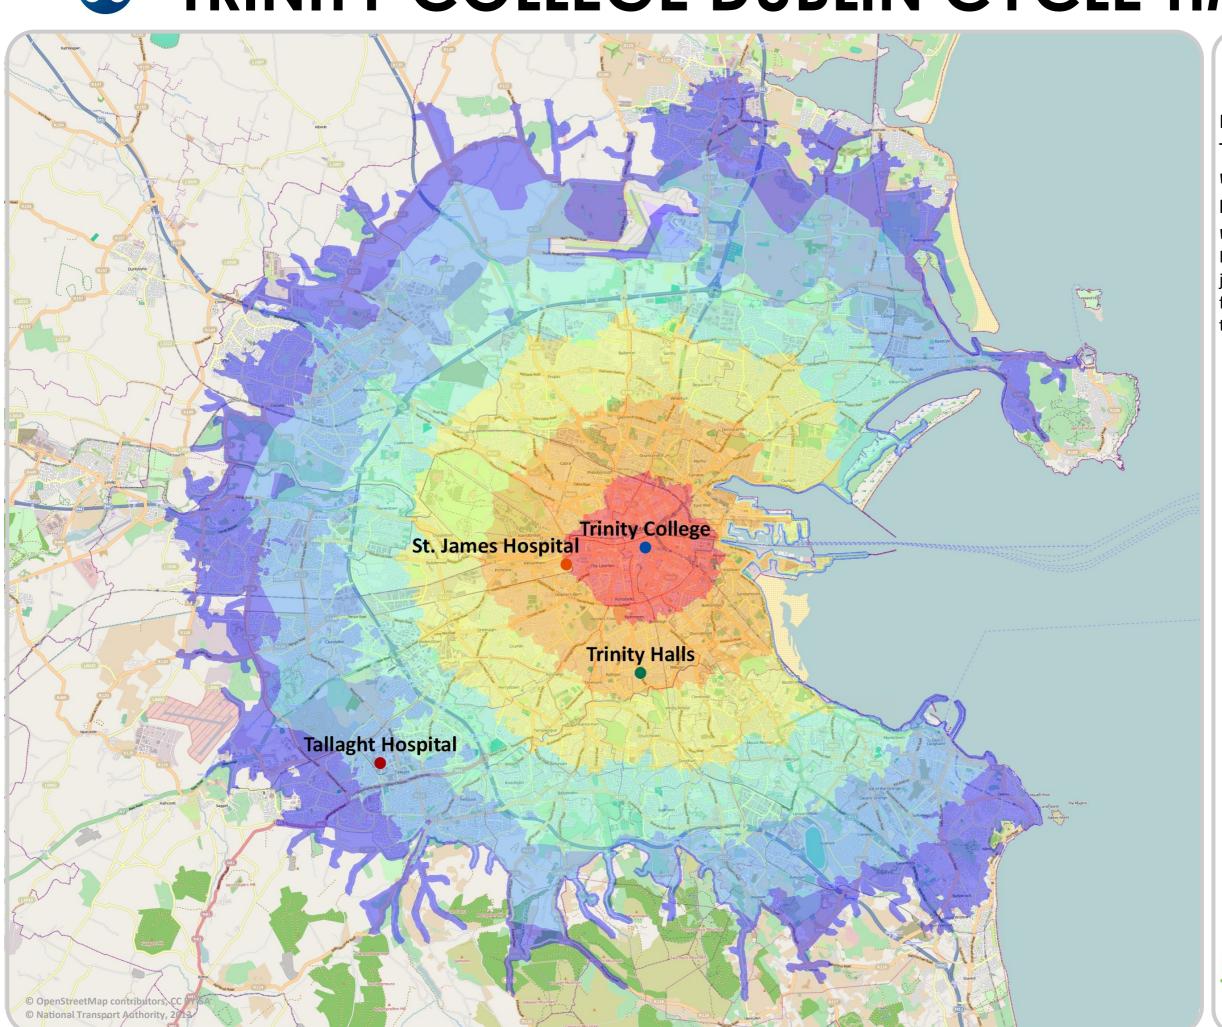

### TRINITY COLLEGE DUBLIN CYCLE TIMES

For more information on Smarter Travel Workplaces:

www.smartertravelcampus.ie

### Plan your Journey!

#### www.transportforireland.ie

Door-to-door information for all journeys in Ireland including journeys on foot and by all modes of public transport.

### APPROX. CYCLE TIME Minutes

10

K

20

30 40

4

50

60

- Trinity College
- Trinity Halls
- Tallaght Hospital
- St. James Hospital