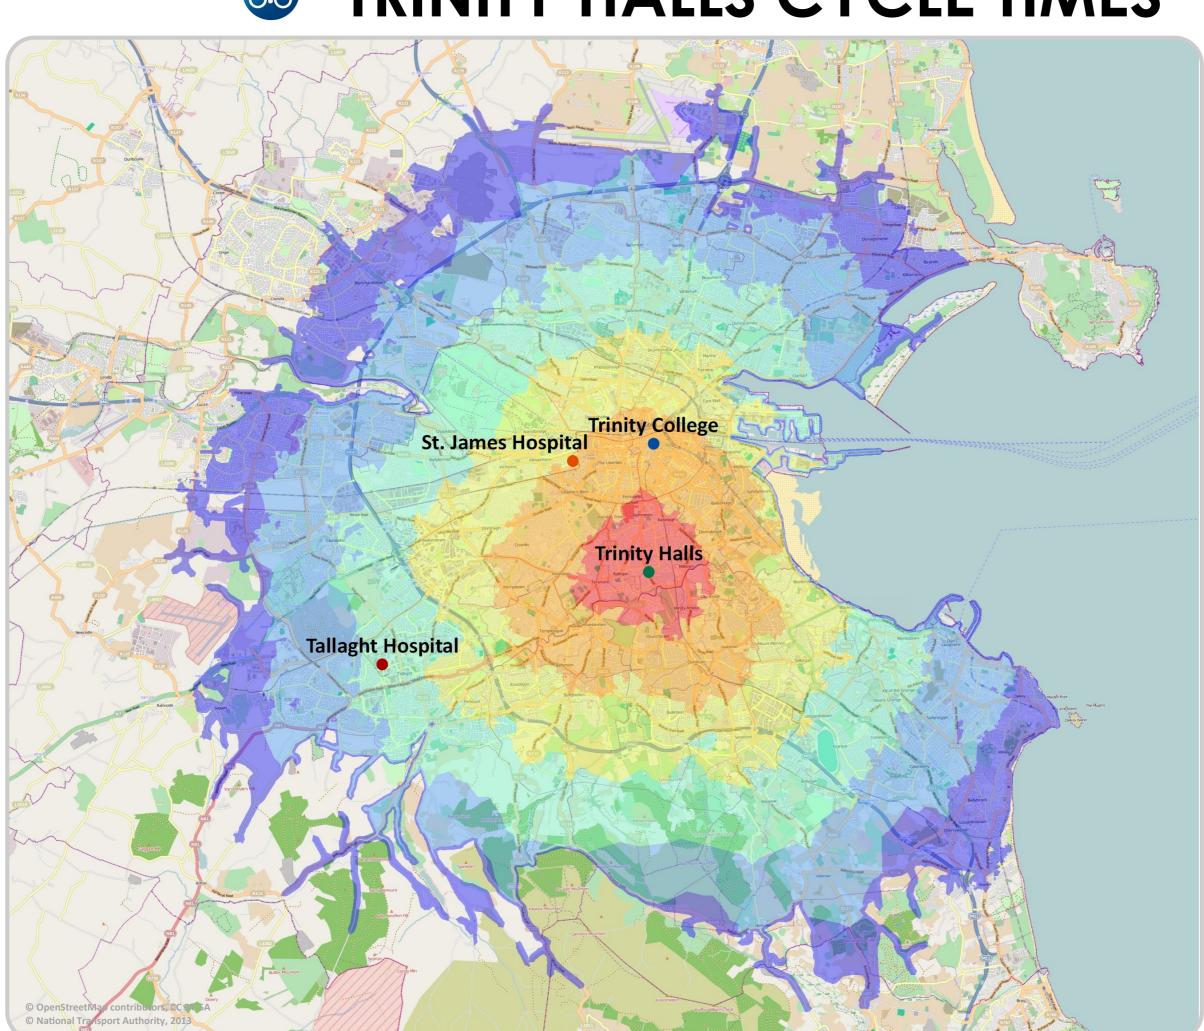

# TRINITY HALLS CYCLE TIMES

For more information on Smarter Travel Workplaces:

www.smartertravelcampus.ie

### Plan your Journey!

### www.transportforireland.ie

Door-to-door information for all journeys in Ireland including journeys on foot and by all modes of public transport.

### APPROX. CYCLE TIME Minutes

65

10

K

20

30

40

50 60

**Trinity College** 

- Trinity Halls
- Tallaght Hospital
- St. James Hospital