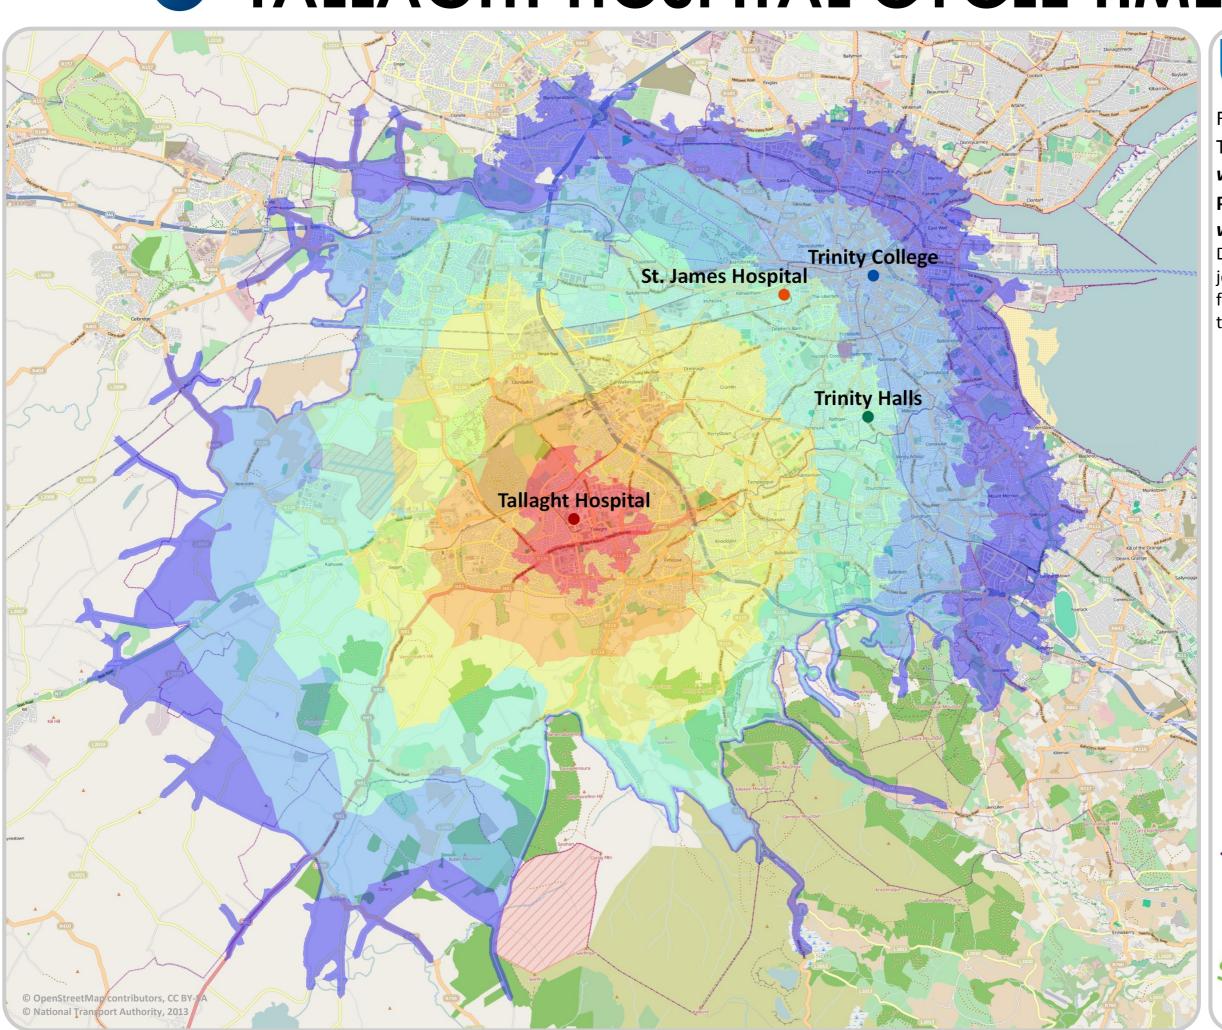

### **TALLAGHT HOSPITAL CYCLE TIMES**

For more information on Smarter Travel Workplaces:

www.smartertravelcampus.ie

### Plan your Journey!

#### www.transportforireland.ie

Door-to-door information for all journeys in Ireland including journeys on foot and by all modes of public transport.

#### **APPROX. CYCLE TIME** Minutes

10

20

**30** 

40

50

60

**Trinity College** 

- **Trinity Halls**
- **Tallaght Hospital**
- St. James Hospital