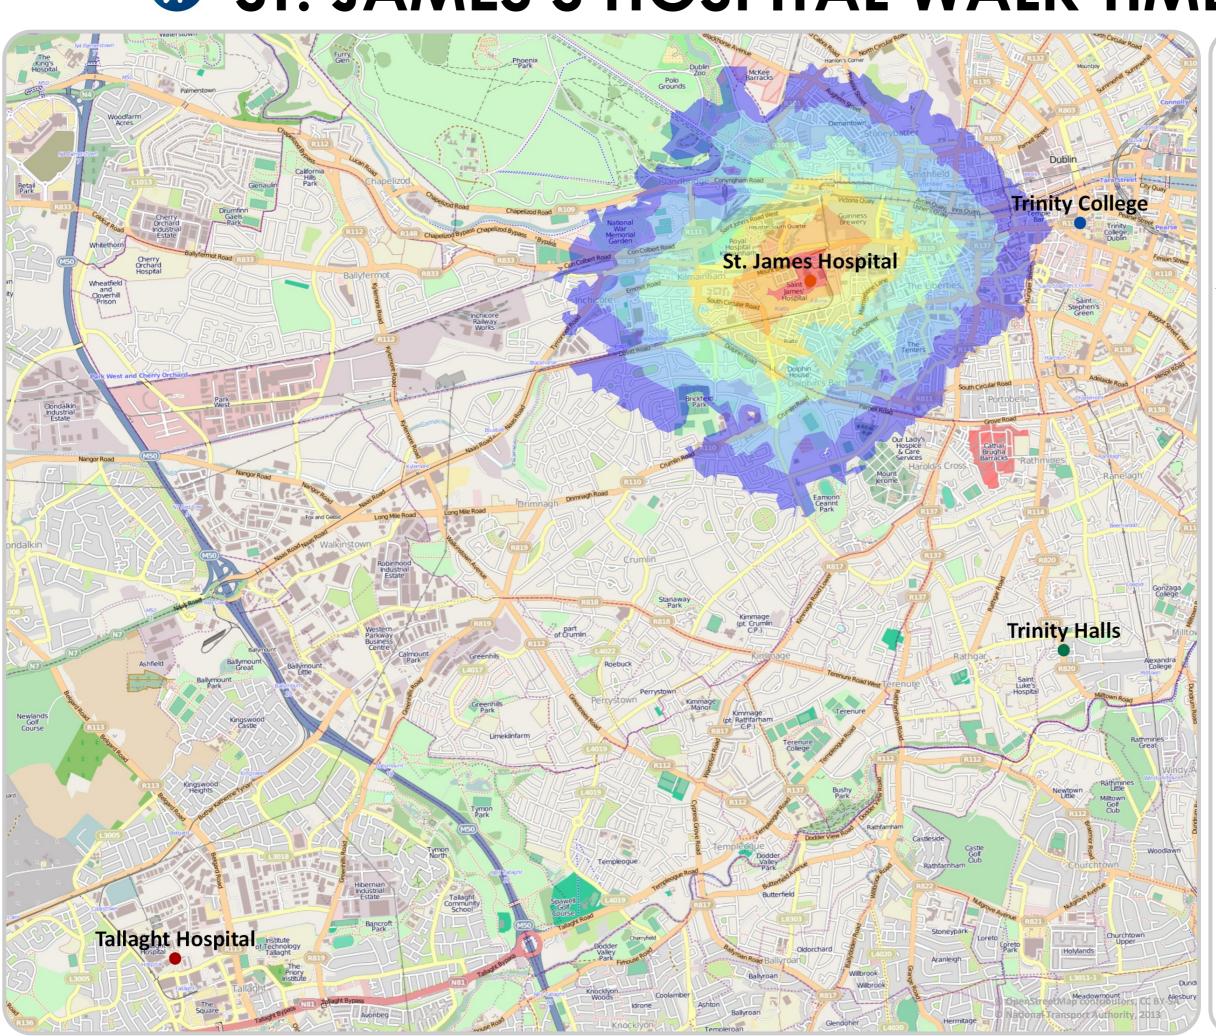

# ST. JAMES'S HOSPITAL WALK TIMES

For more information on Smarter Travel Workplaces:

www.smartertravelcampus.ie

## Plan your Journey!

#### www.transportforireland.ie

Door-to-door information for all journeys in Ireland including journeys on foot and by all modes of public transport.

#### **APPROX. WALK TIME Minutes**

5

10

**15** 

20

25

- **Trinity College**
- **Trinity Halls**
- **Tallaght Hospital**
- St. James Hospital