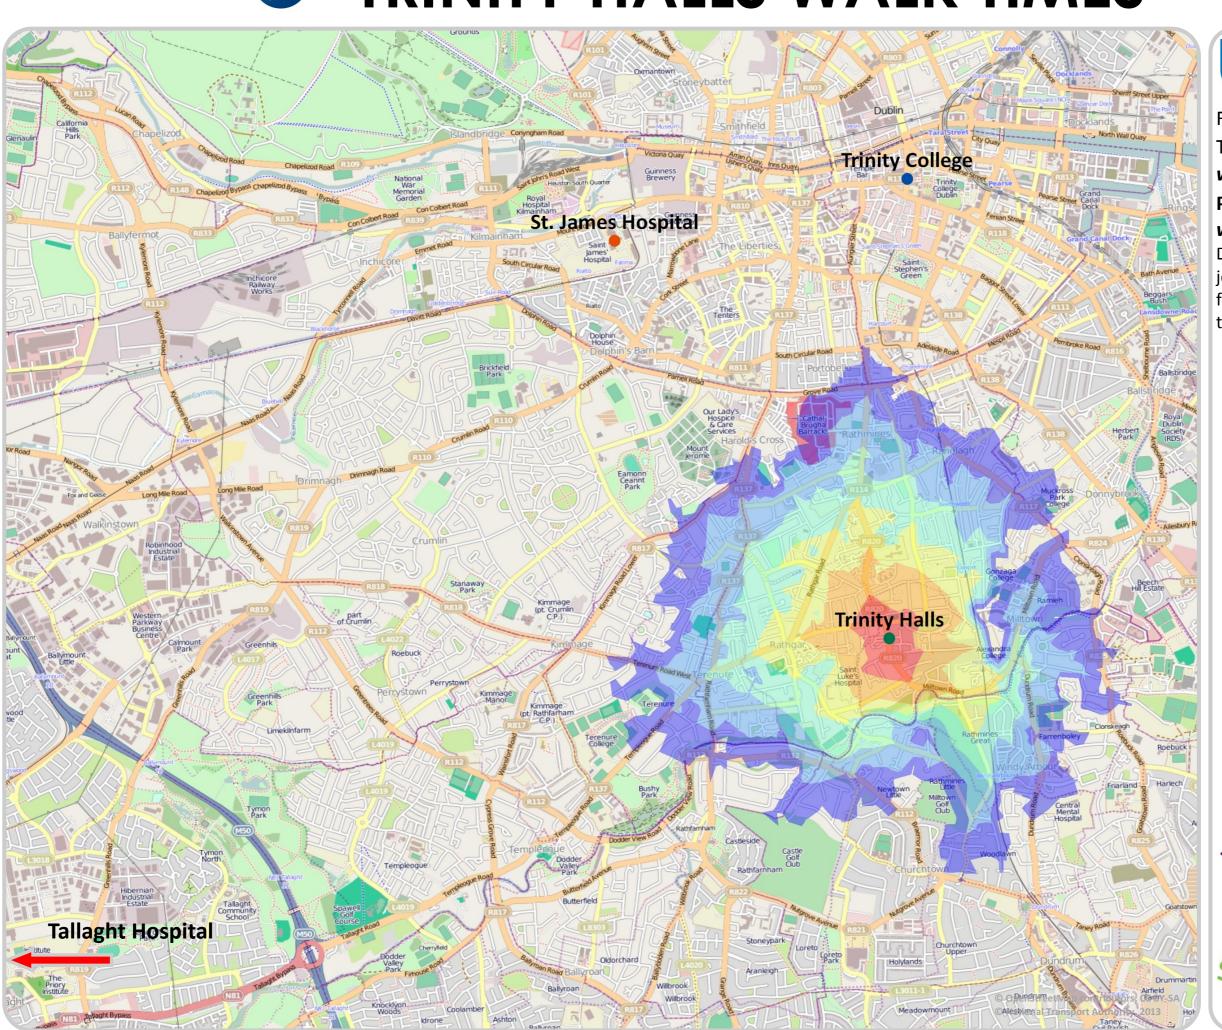

## TRINITY HALLS WALK TIMES

For more information on Smarter Travel Workplaces:

www.smartertravelcampus.ie

## Plan your Journey! www.transportforireland.ie

Door-to-door information for all journeys in Ireland including journeys on foot and by all modes of public transport.

## APPROX. WALK TIME Minutes

5

10

15

20 25

- **Trinity College**
- Trinity Halls
- Tallaght Hospital
- St. James Hospital