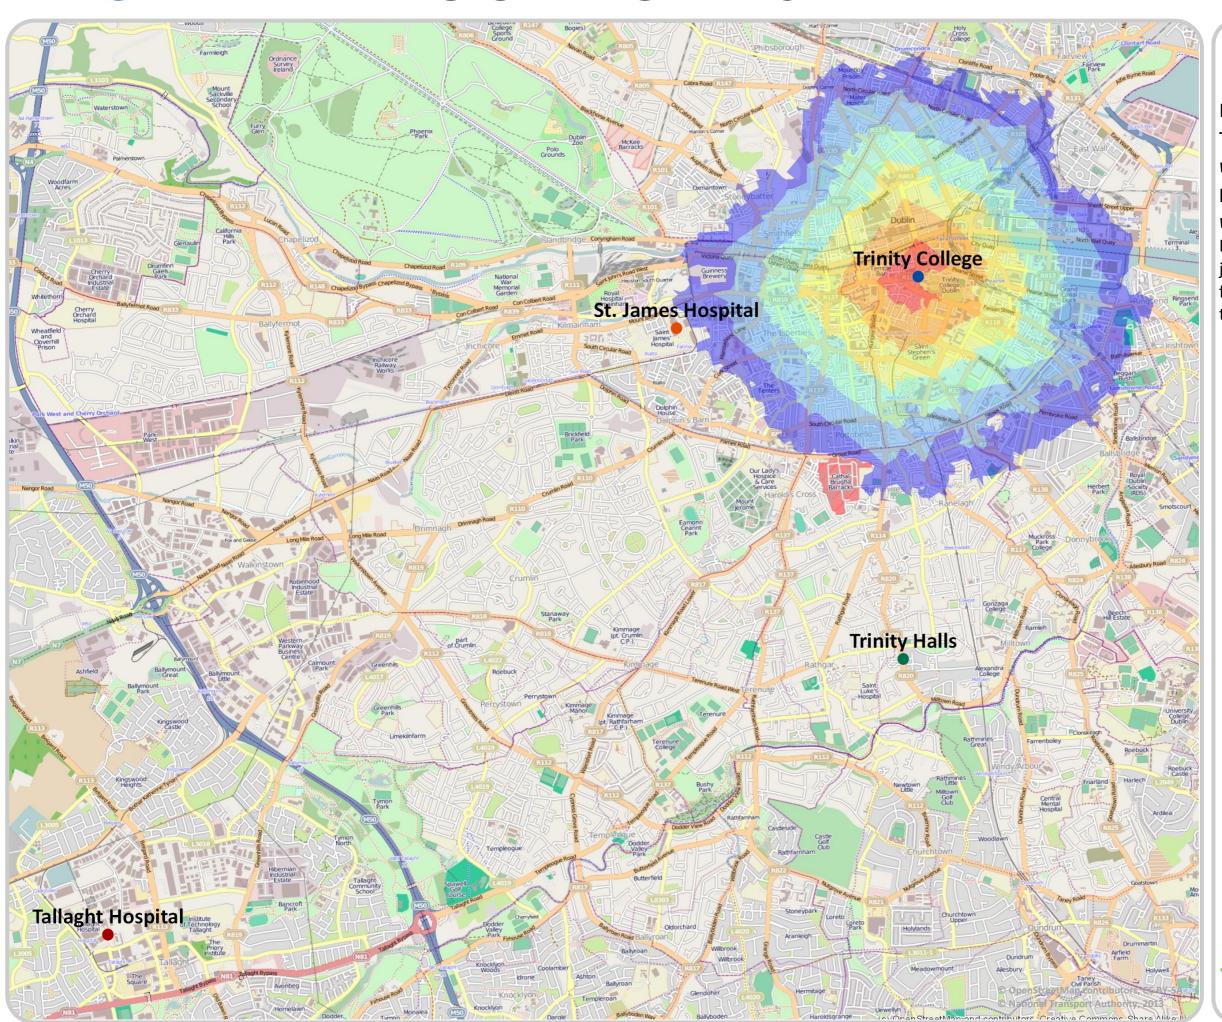

# TRINITY COLLEGE DUBLIN WALK TIMES

For more information on Smarter Travel Workplaces:

www.smartertravelcampus.ie

### Plan your Journey!

#### www.transportforireland.ie

Door-to-door information for all journeys in Ireland including journeys on foot and by all modes of public transport.

## APPROX. WALK TIME Minutes

5

10

20

**15** 

25

- Trinity College
- Trinity Halls
- Tallaght Hospital
- St. James Hospital