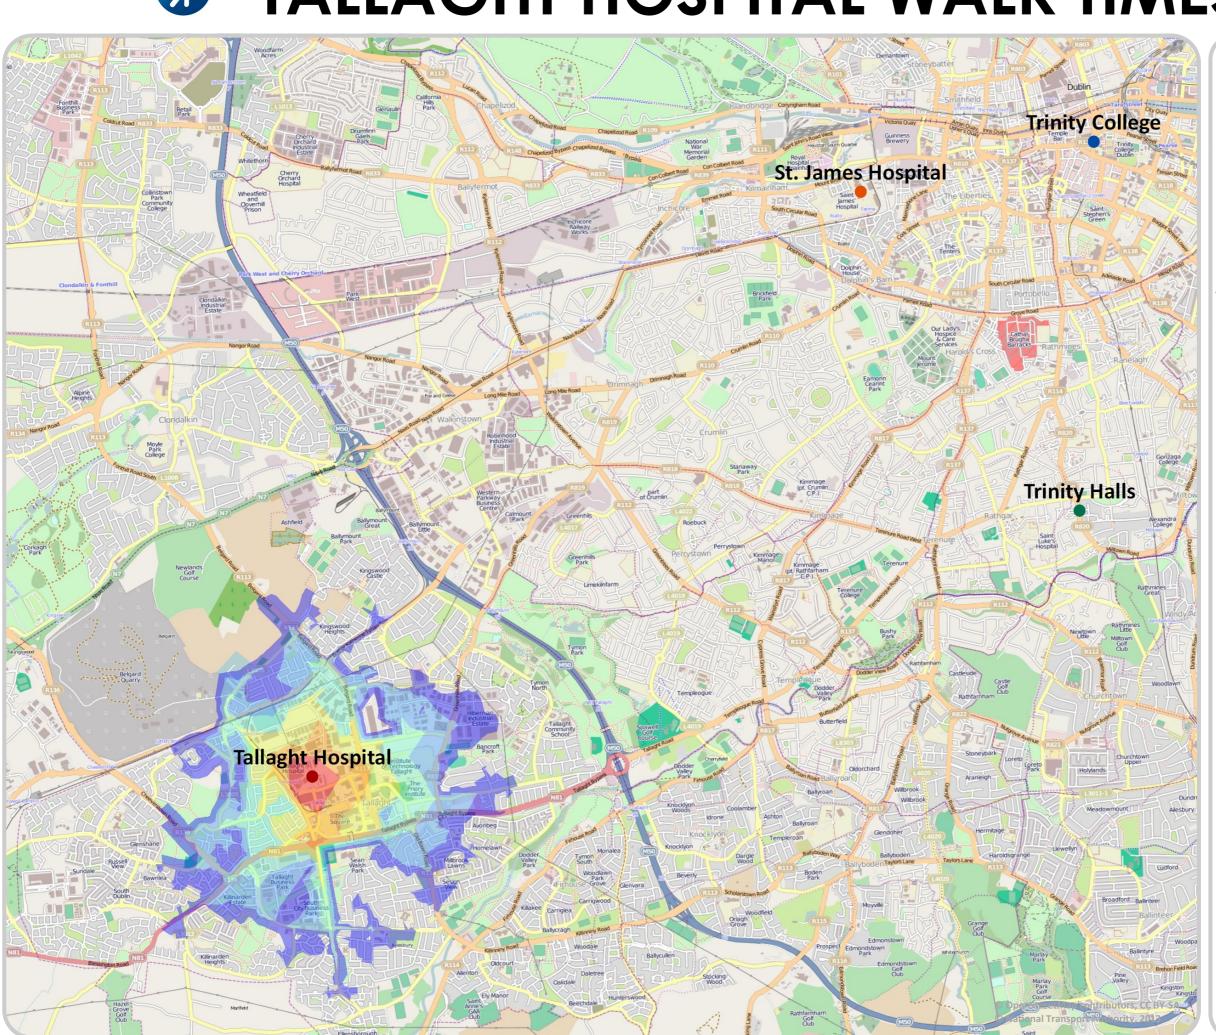

## TALLAGHT HOSPITAL WALK TIMES

For more information on Smarter Travel Workplaces:

www.smarter travel campus. ie

#### Plan your Journey!

#### www.transportforireland.ie

Door-to-door information for all journeys in Ireland including journeys on foot and by all modes of public transport.

## APPROX. WALK TIME Minutes

5

10

20

**15** 

25

- Trinity College
- Trinity Halls
- Tallaght Hospital
- St. James Hospital