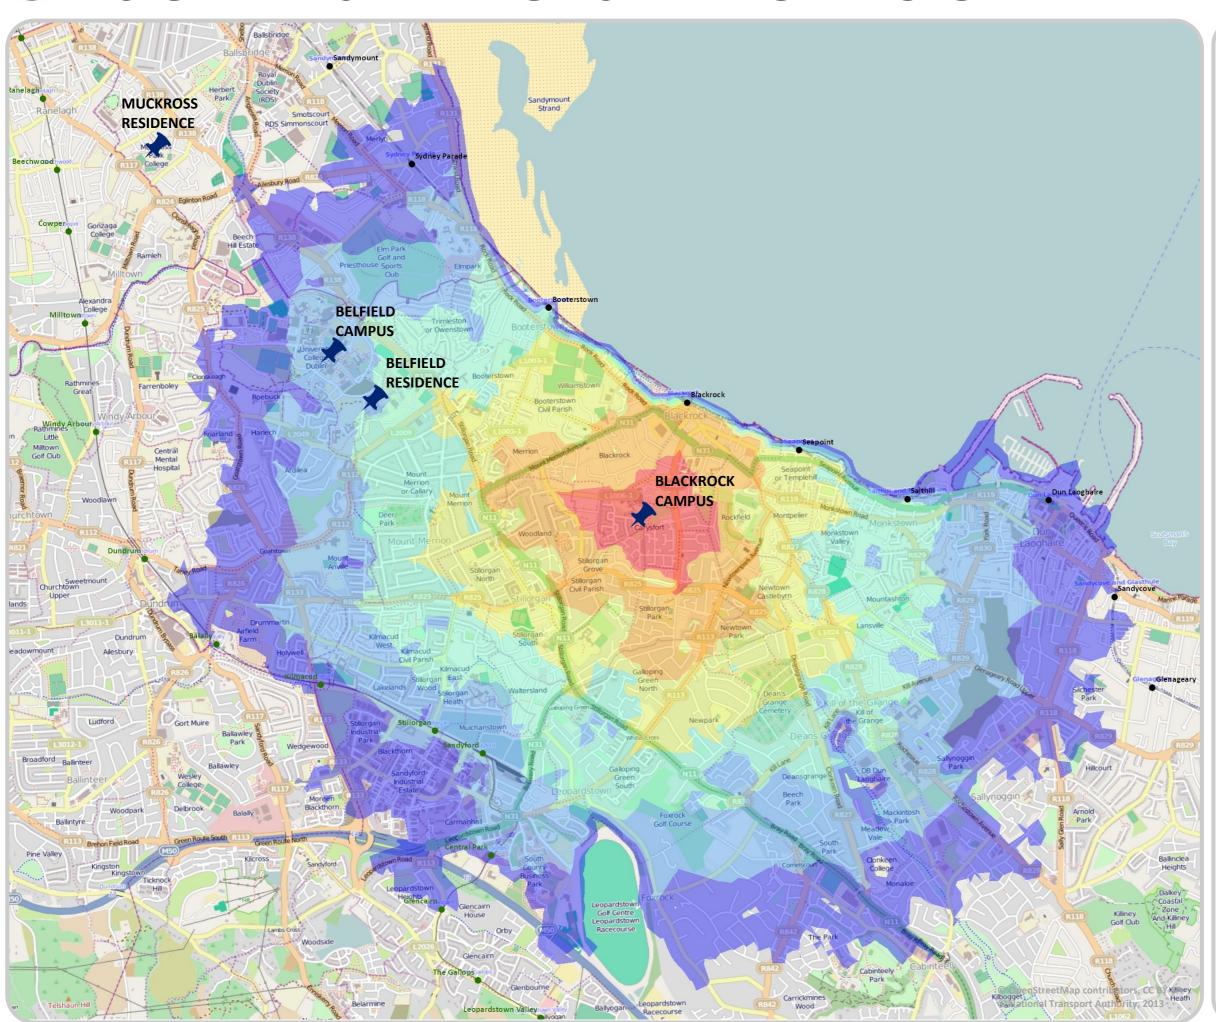

# UCD RESIDENCES BLACKROCK WALK TIMES

For more information on Smarter Travel Campus:

www.smartertravelcampus.ie

### APPROX. WALK TIME Minutes

10

K

20

×

30 40

50

60