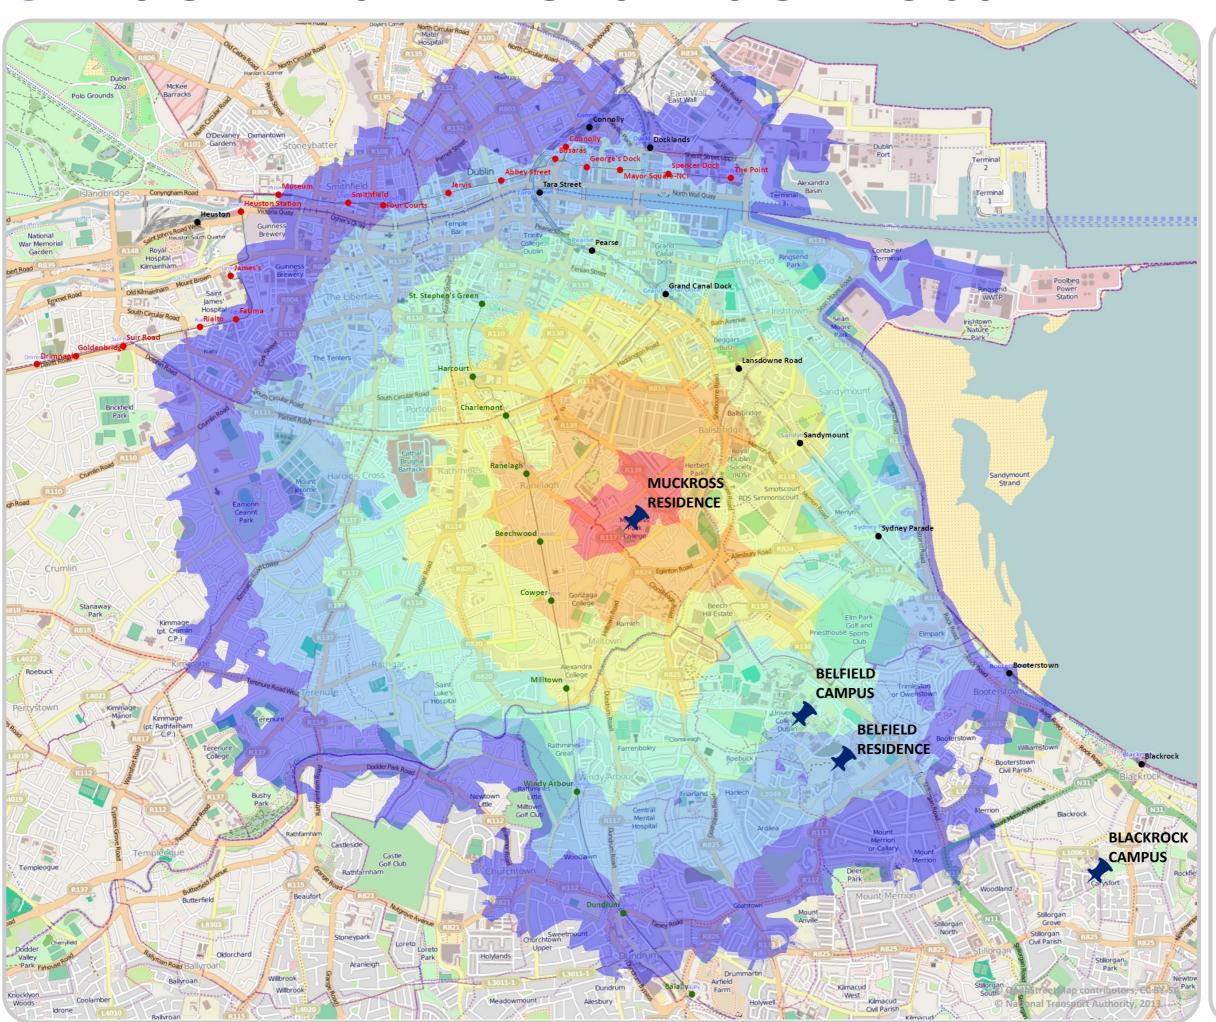

## **UCD RESIDENCES MUCKROSS WALK TIMES**

For more information on Smarter Travel Campus:

www.smartertravelcampus.ie

### Plan your Journey! www.transportforireland.ie

Door-to-door information for all journeys in Ireland, including journeys on foot and by all modes of public transport.

App for Android and iPhone available.

### APPROX. WALK TIME Minutes

10

20

30

40 50

60

>>> campus