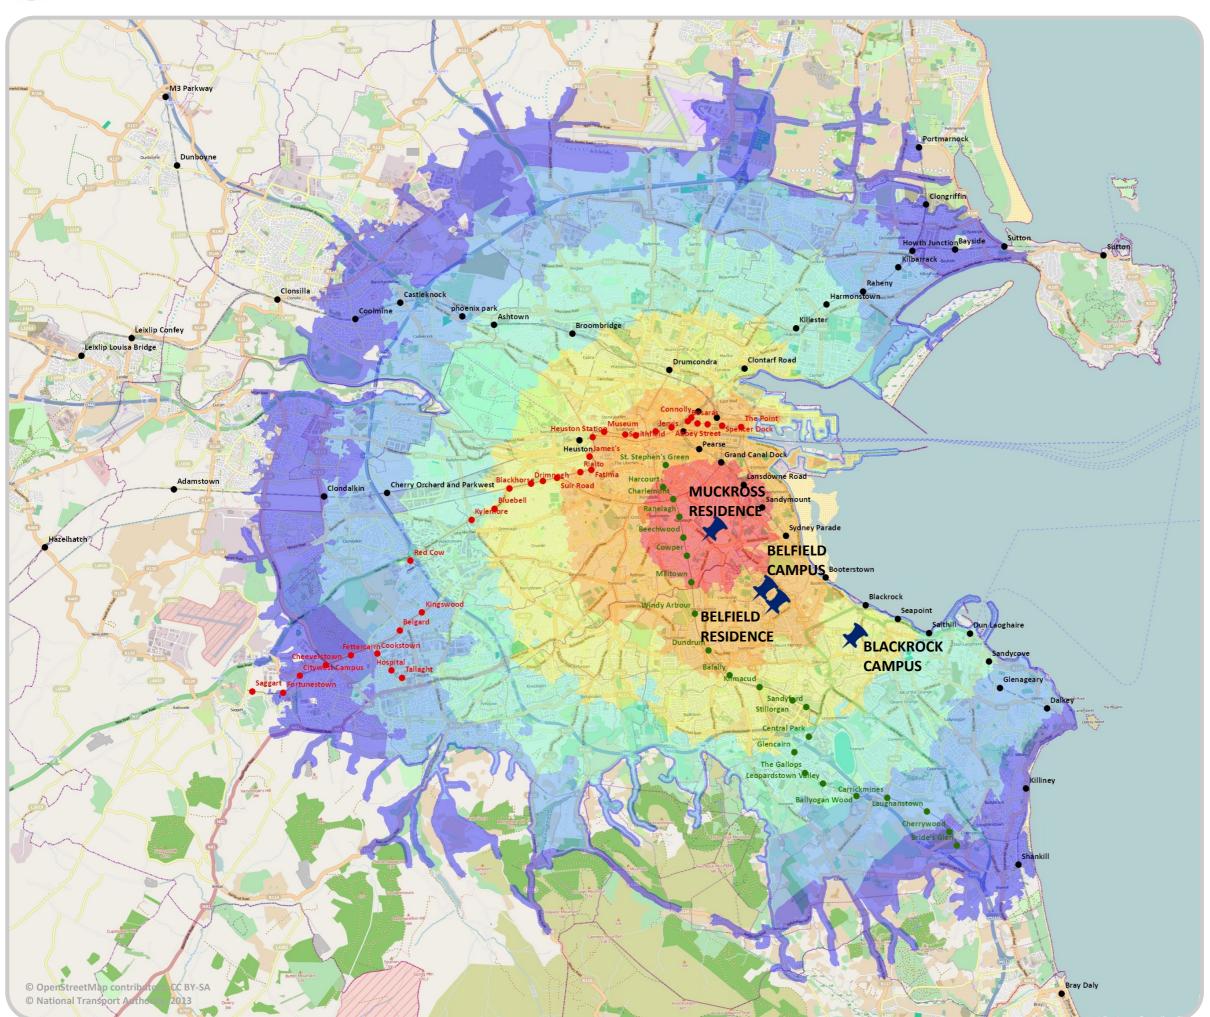

# UCD RESIDENCES MUCKROSS CYCLE TIMES

For more information on Smarter Travel Campus:

www.smartertravelcampus.ie

### Plan your Journey! www.transportforireland.ie

Door-to-door information for all journeys in Ireland, including journeys on foot and by all modes of public transport.

App for Android and iPhone available.

#### APPROX. CYCLE TIME Minutes

10

20

30

50

60

>>> campus