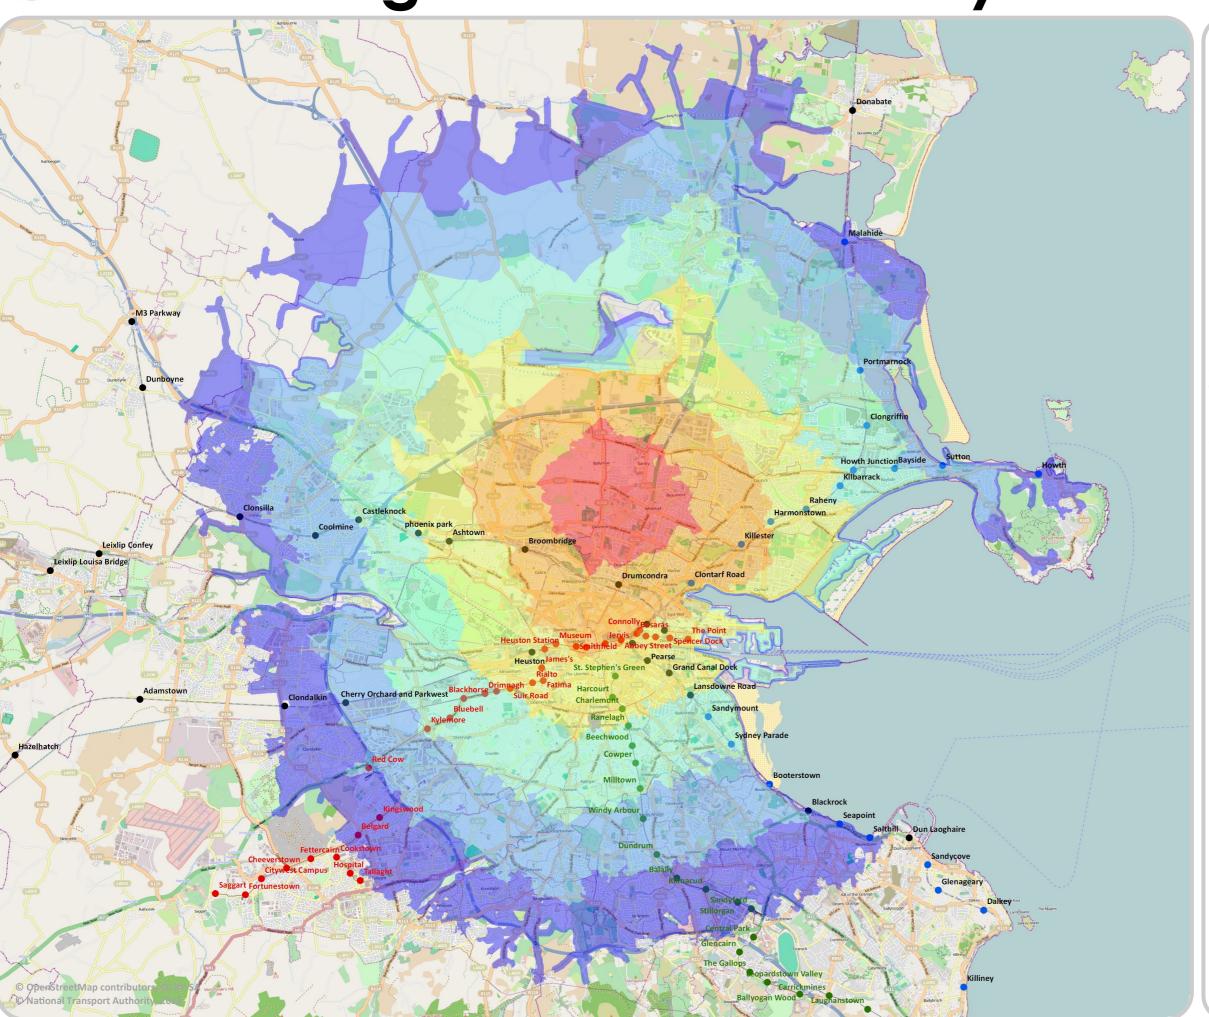

# How Long Does it Take To Cycle to DCU?

For more information:

www.smartertravelcampus.ie

### Plan your Journey by Public Transport & Bike!

Door-to-door information for all journeys in Ireland, including journeys on foot and by all modes of public transport.

The Cycle Planner provides information on the best cycling routes in Dublin based on individual cycling ability. Apps

#### **APPROX. CYCLE TIME- Minutes**

10

4

4

5

**K** 

30

- LUAS Green Line
- LUAS Red Line
- DART
- Suburban Rail