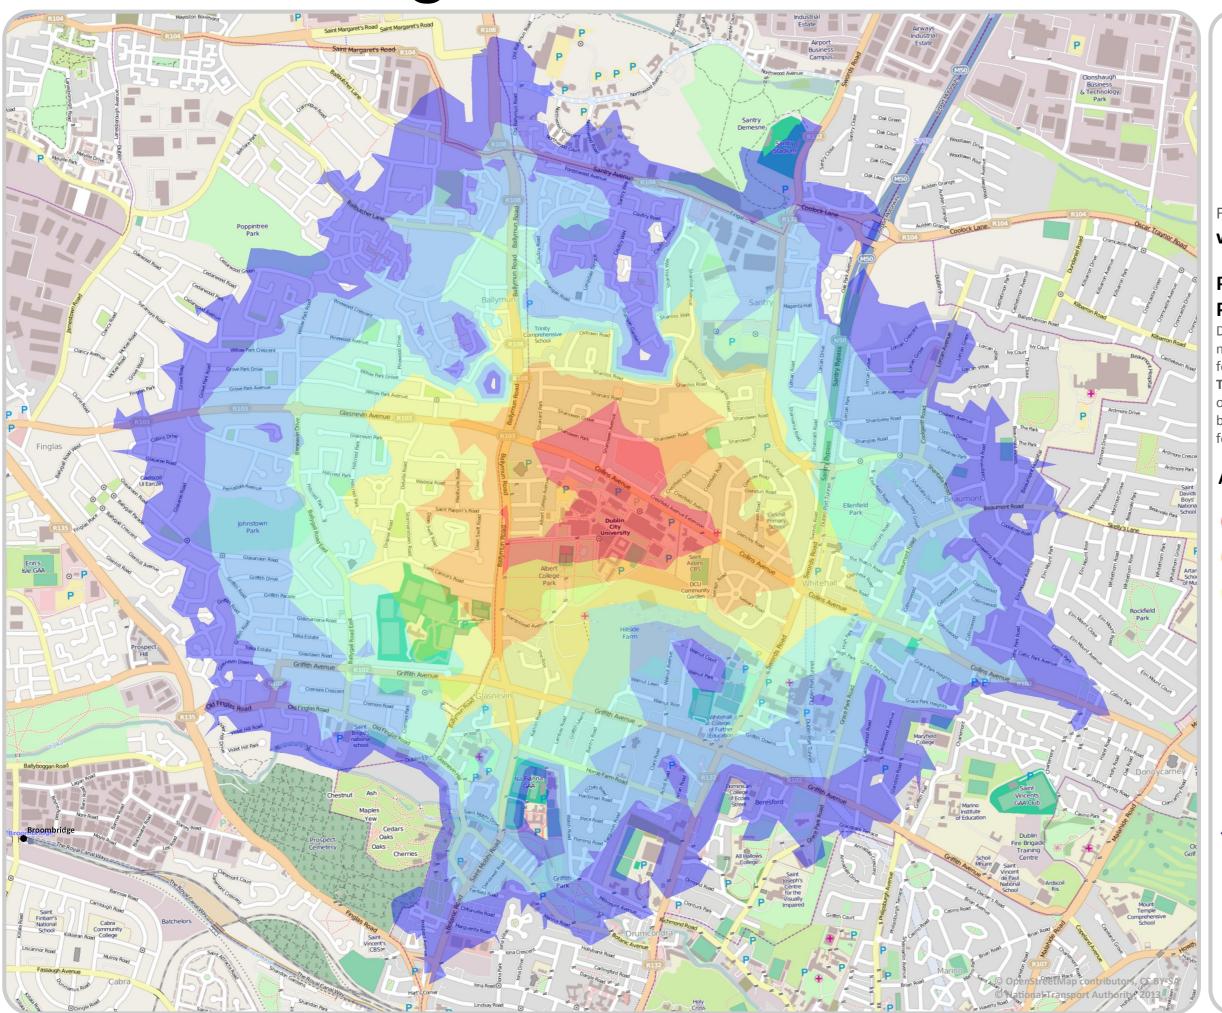

## How Long Does it Take to Walk to DCU?

For more information:

www.smartertravelcampus.ie

### Plan your Journey by **Public Transport & Bike!**

Transport for Ireland Door-to-door information for all journeys in Ireland, including journeys on foot and by all modes of public transport. The Cycle Planner provides information on the best cycling routes in Dublin based on individual cycling ability. Apps for Android and iPhone now available.

### **APPROX. CYCLE TIME- Minutes**

- **LUAS Green Line**
- **LUAS Red Line**
- **DART**
- **Suburban Rail**