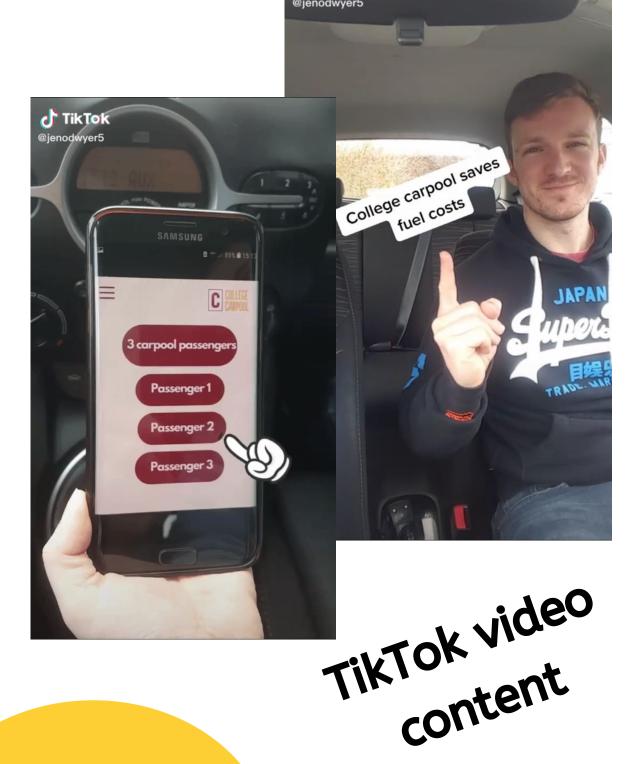

## Download the app

**TikTok** 

HAVE YOUR VOTE FOR SEA NUMBER ONE!

CHOOSE YOUR FINAL YEAR MARKETIN STUDENT DRIVER

| JEN | NIAMH |
|-----|-------|
| 93% | 7≈    |

Vote for who will do **College Carpool** Karaoke on Instagram stories