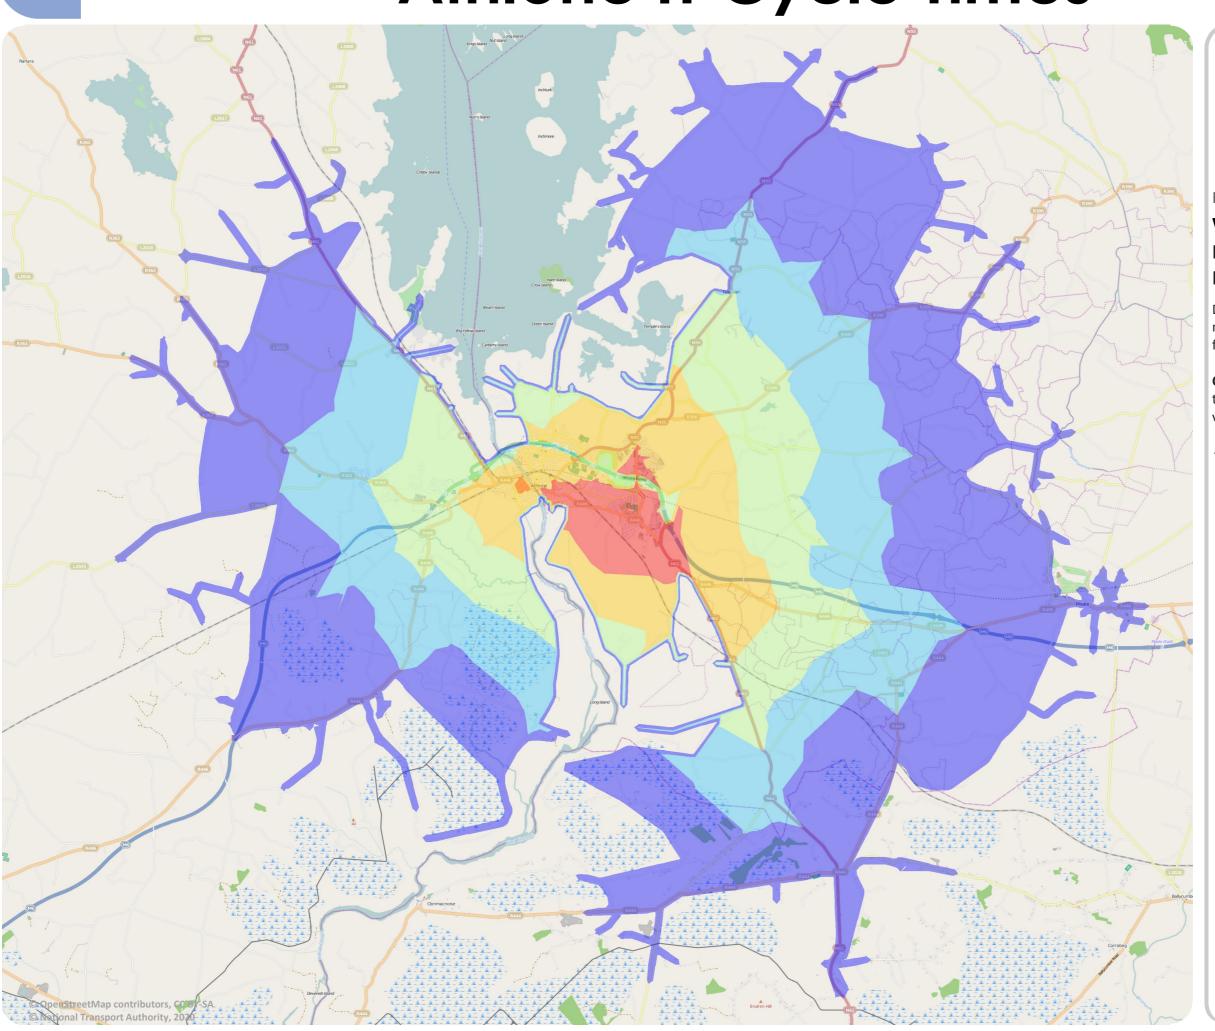

## **Athlone IT Cycle Times**

For more information visit:

www.smartertravelcampus.ie

Plan your Journey by **Public Transport & Bike!** 

Door-to-door information for all journeys in Ireland, including journeys on foot and by all modes of public transport.

Cycle Planner provides information on the best cycling routes based on individual cycling ability.

TFI

## **APPROX. CYCLE TIME Minutes**