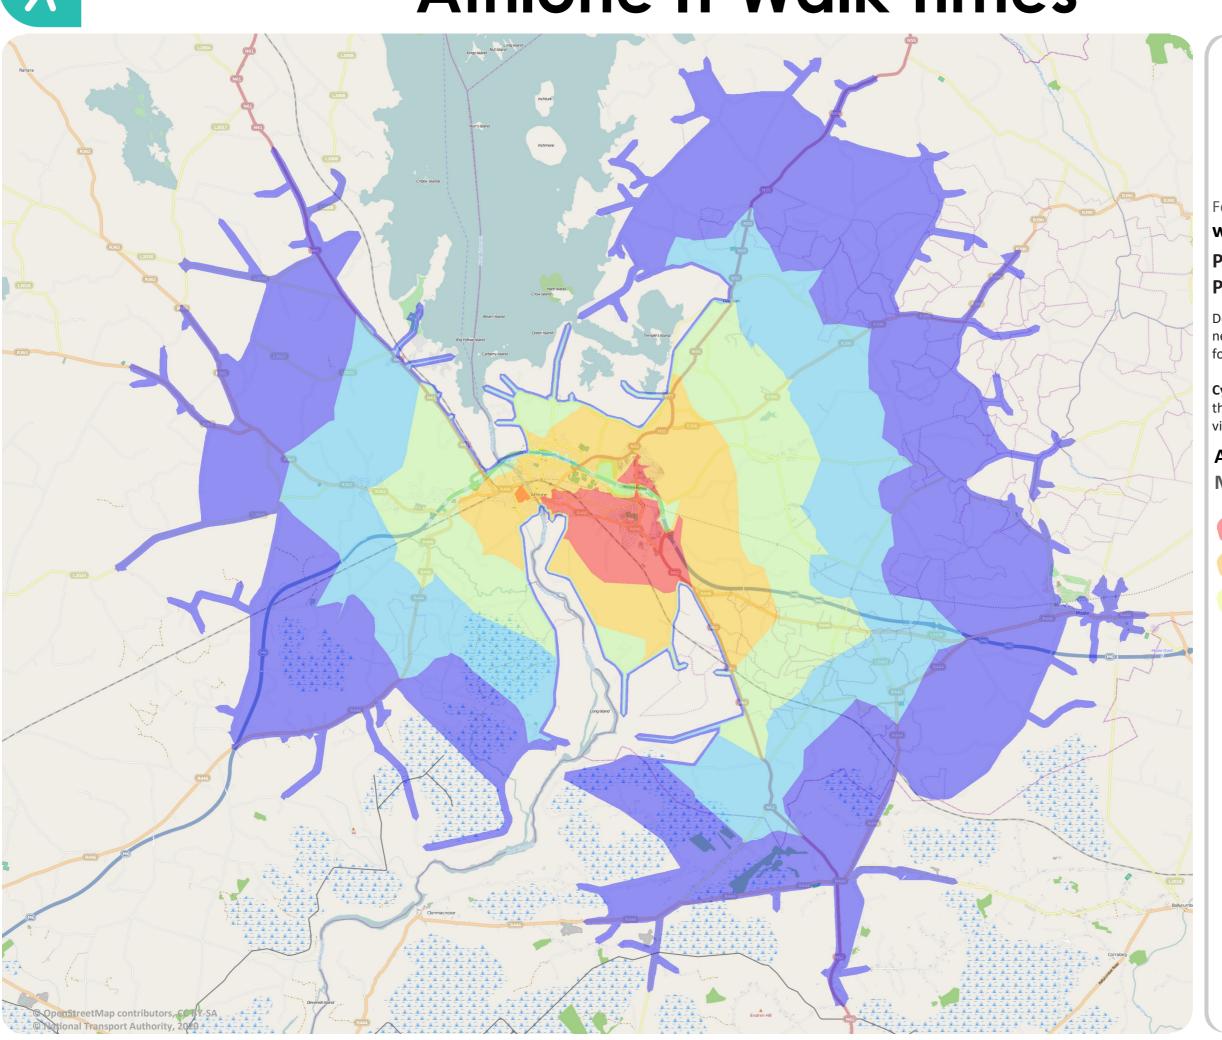

## **Athlone IT Walk Times**

For more information visit:

www.smartertravelcampus.ie

Plan your Journey by **Public Transport & Bike!** 

Door-to-door information for all journeys in Ireland, including journeys on foot and by all modes of public transport.

Cycle Planner provides information on the best cycling routes based on individual cycling ability.

TFI

## **APPROX. WALK TIME**

**Minutes** 