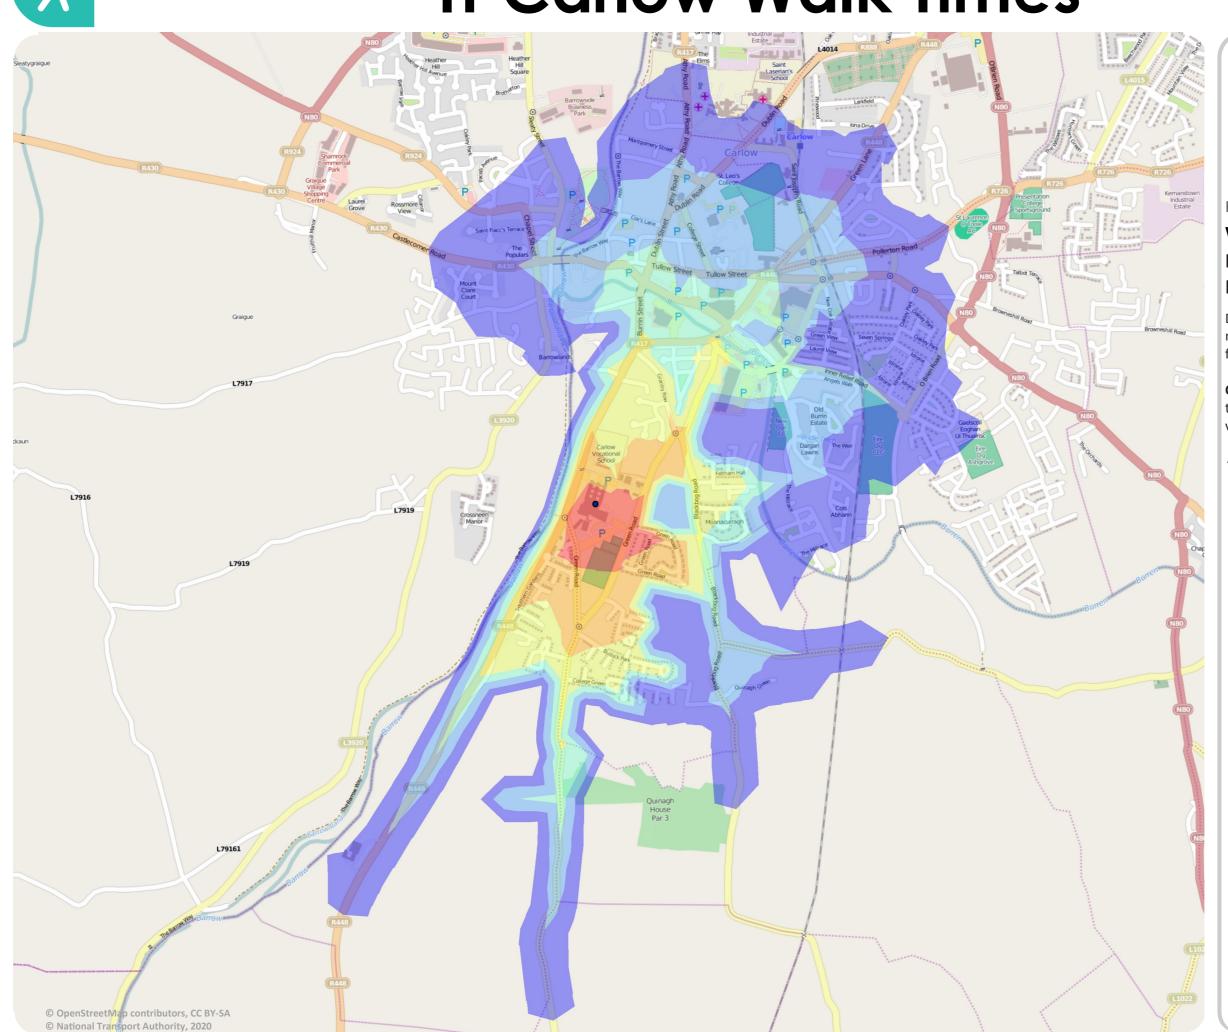

## IT Carlow Walk Times

Institiúid Teicneolaíochta Cheatharlach

For more information visit:

www.smartertravelcampus.ie

Plan your Journey by Public Transport & Bike!

Door-to-door information for all journeys in Ireland, including journeys on foot and by all modes of public transport.

## APPROX. WALK TIME Minutes

5

20

K

**6**5

15

95

30