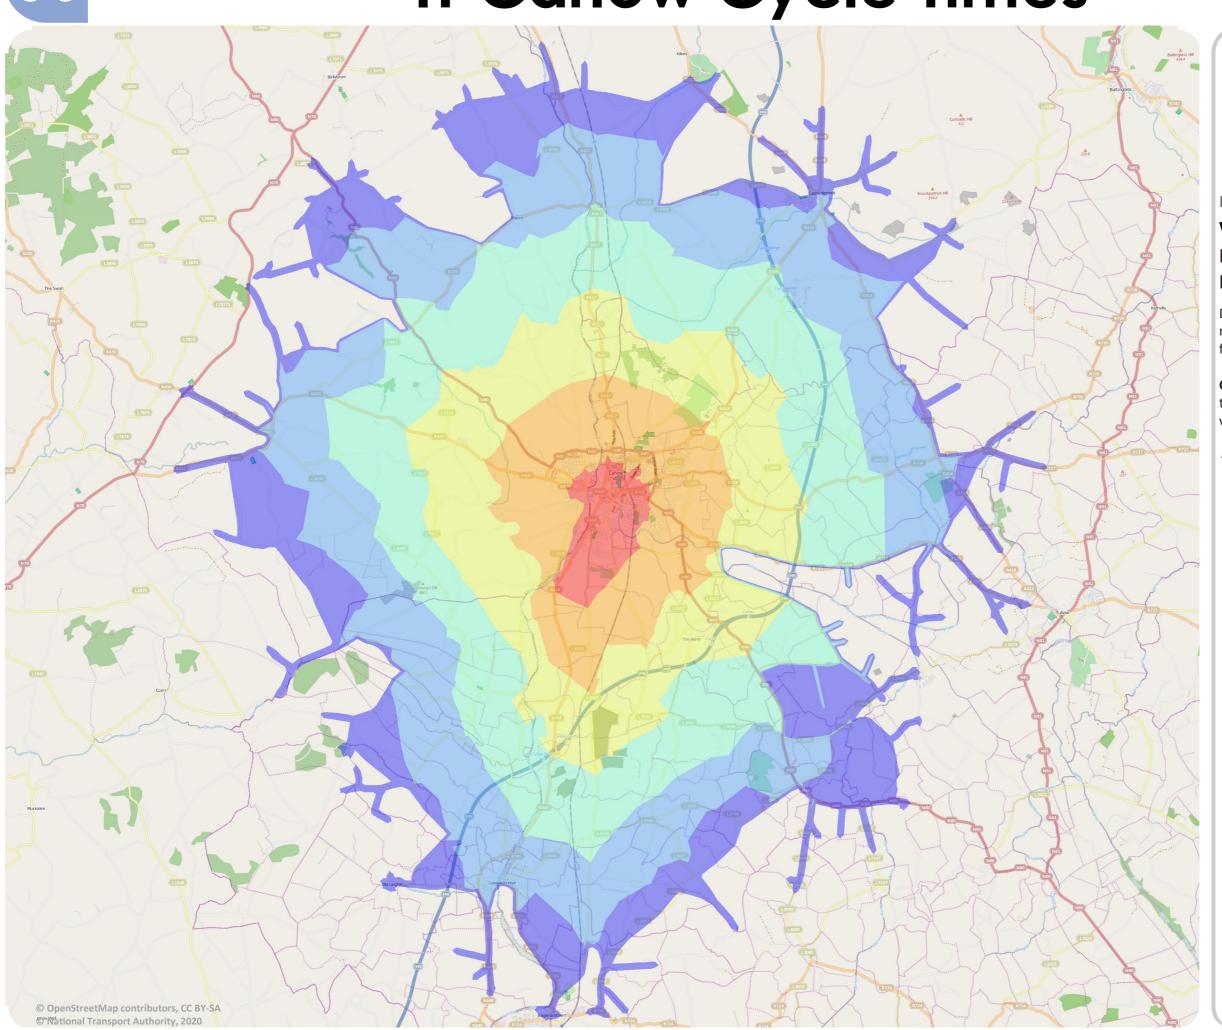

## IT Carlow Cycle Times

Institiúid Teicneolaíochta Cheatharlach

For more information visit:

www.smartertravelcampus.ie

Plan your Journey by Public Transport & Bike!

Door-to-door information for all journeys in Ireland, including journeys on foot and by all modes of public transport.

## APPROX. CYCLE TIME Minutes

**1** 10

**6** 4

2

65