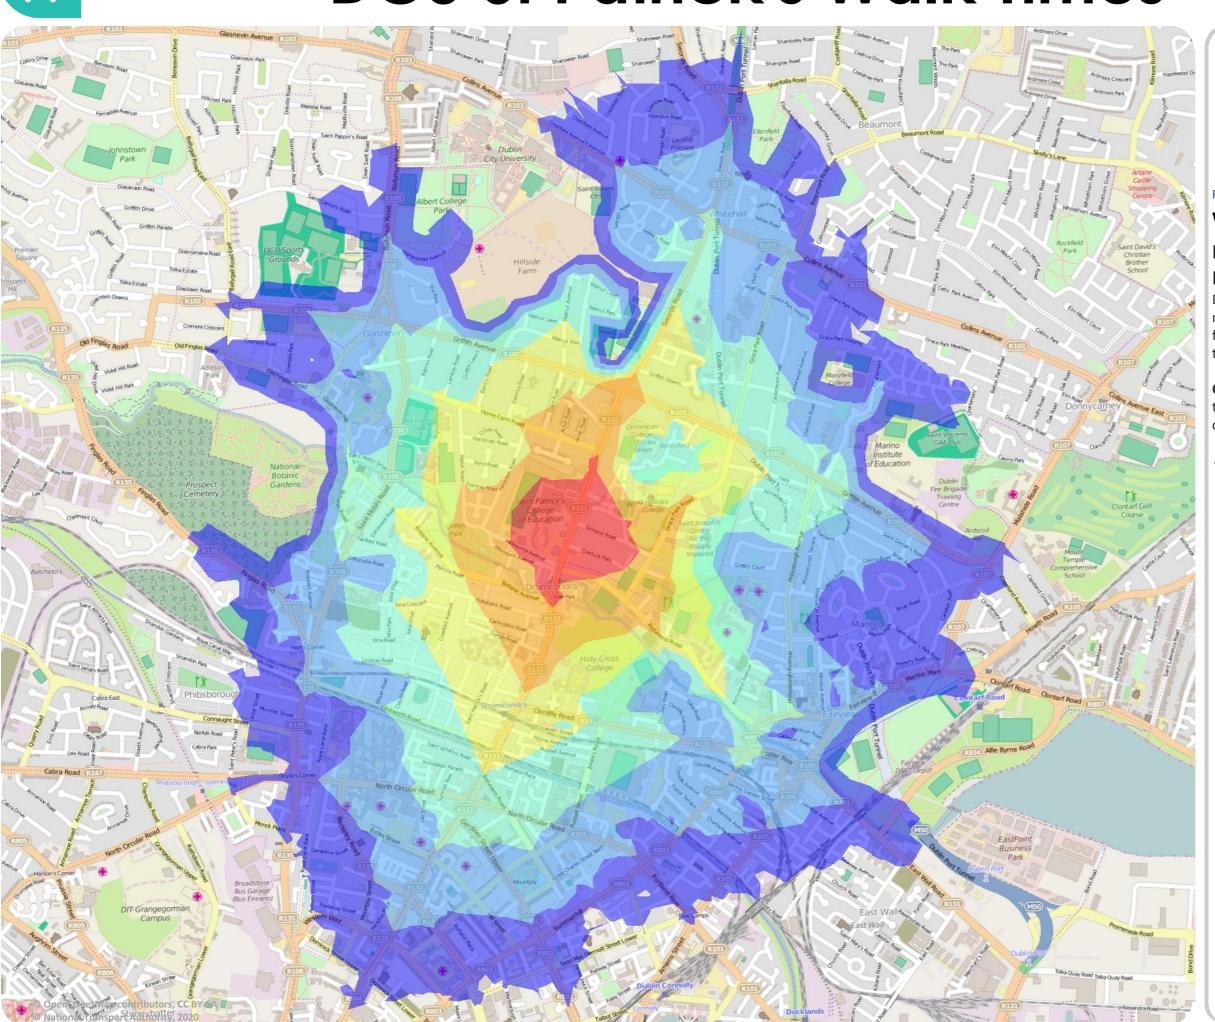

## DCU St Patrick's Walk Times

For more information visit

www.smartertravelcampus.ie

## Plan your Journey by Public Transport & Bike!

**Cycle Planner** provides information on the best cycling routes in Dublin based on individual cycling ability.

### APPROX. WALK TIME

Minutes

65

5

20

TO