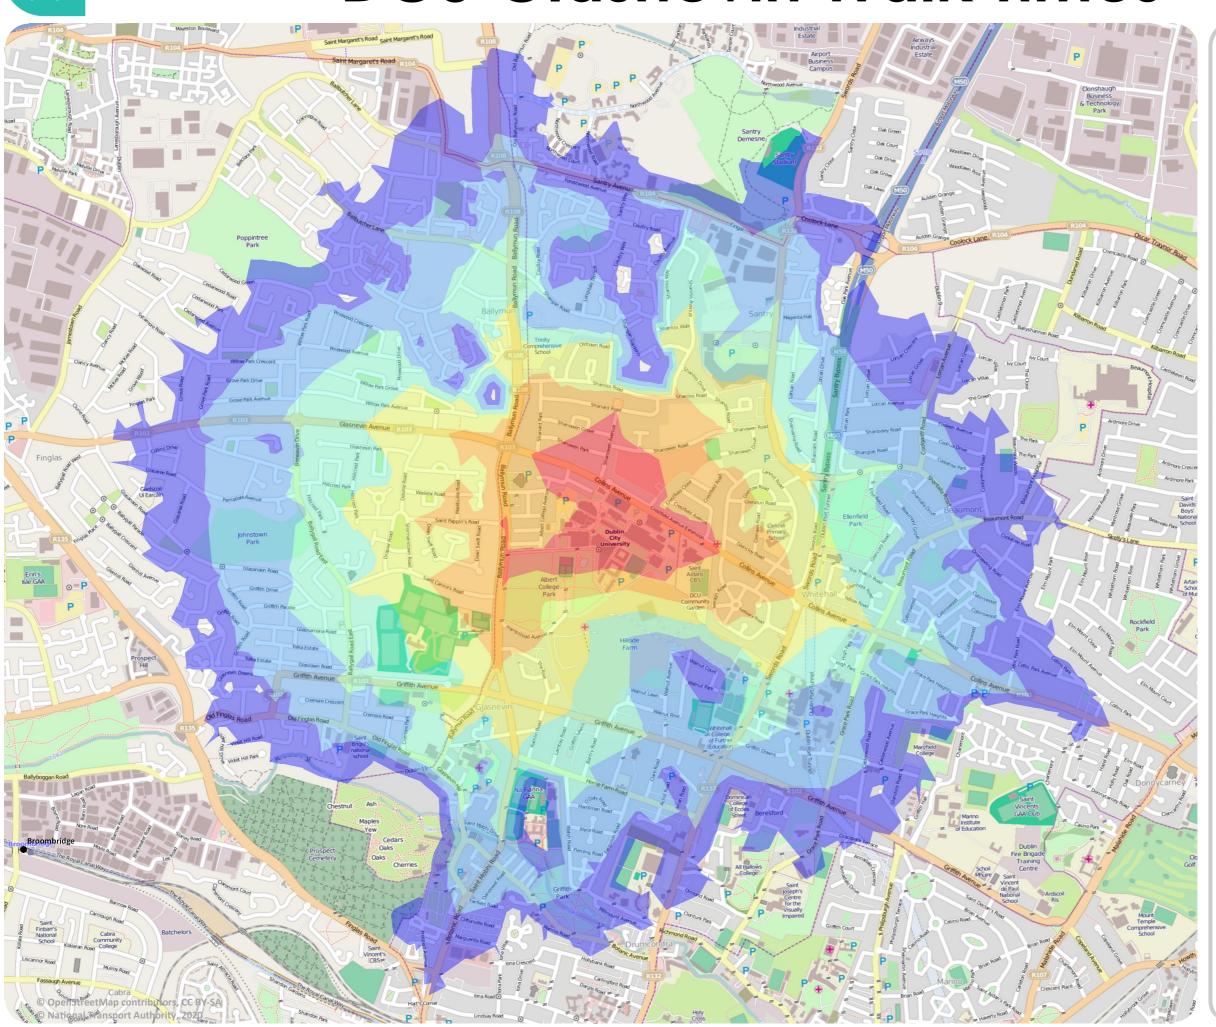

## DCU Glasnevin Walk Times

For more information visit

www.smartertravelcampus.ie

## Plan your Journey by Public Transport & Bike!

**Cycle Planner** provides information on the best cycling routes based on individual cycling ability.

### APPROX. WALK TIME

Minutes

16 5

10

25