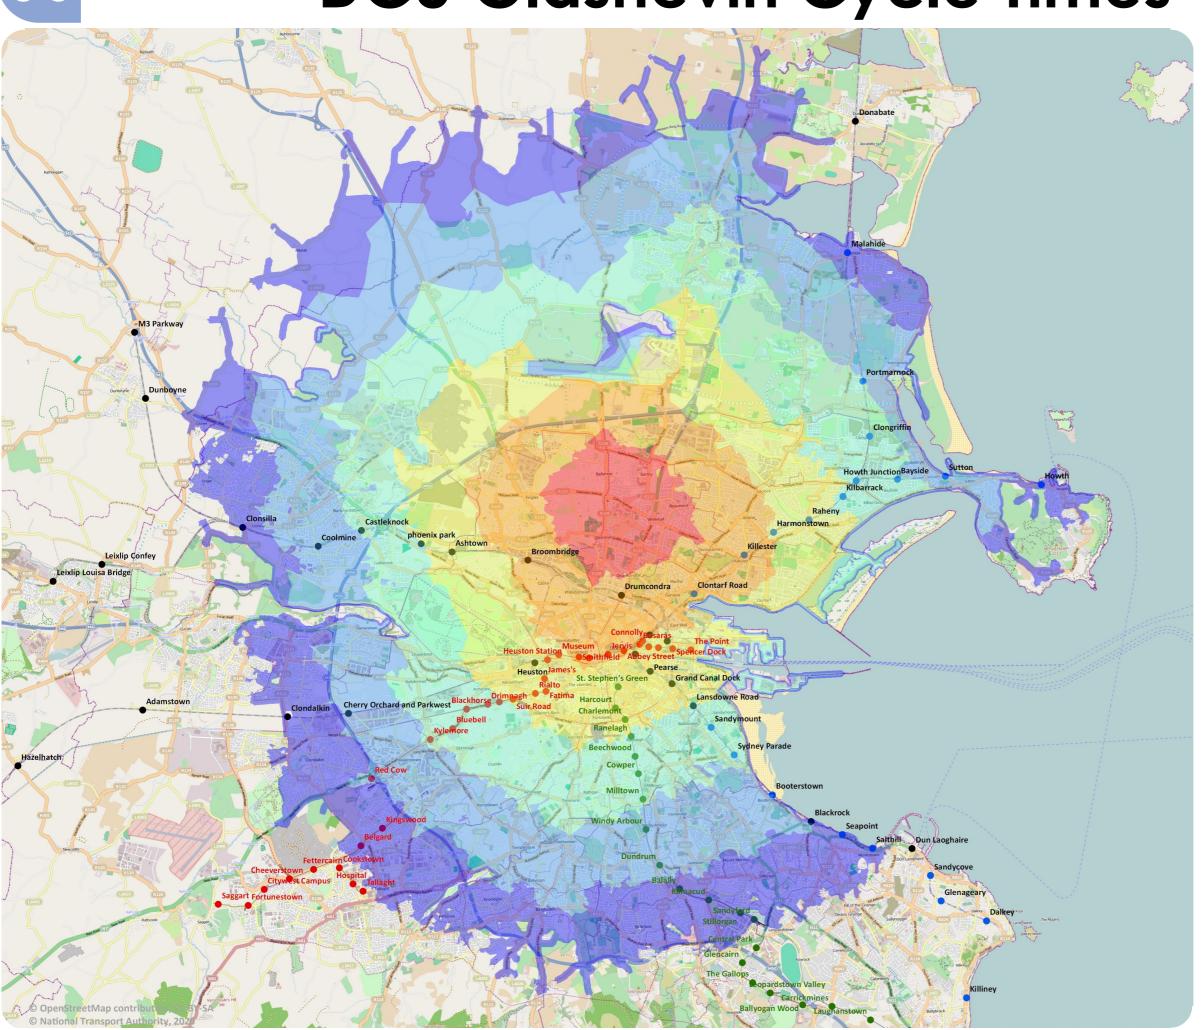

# DCU Glasnevin Cycle Times

For more information visit

www.smartertravelcampus.ie

## Plan your Journey by Public Transport & Bike!

Door-to-door information for all journeys in Ireland, including journeys on foot and by all modes of public transport.

**Cycle Planner** provides information on the best cycling routes in Dublin based on individual cycling ability.

### **APPROX. CYCLE TIME**

#### **Minutes**

40

20

5

- LUAS Green Line
- LUAS Red Line
- DART
- Suburban Rail