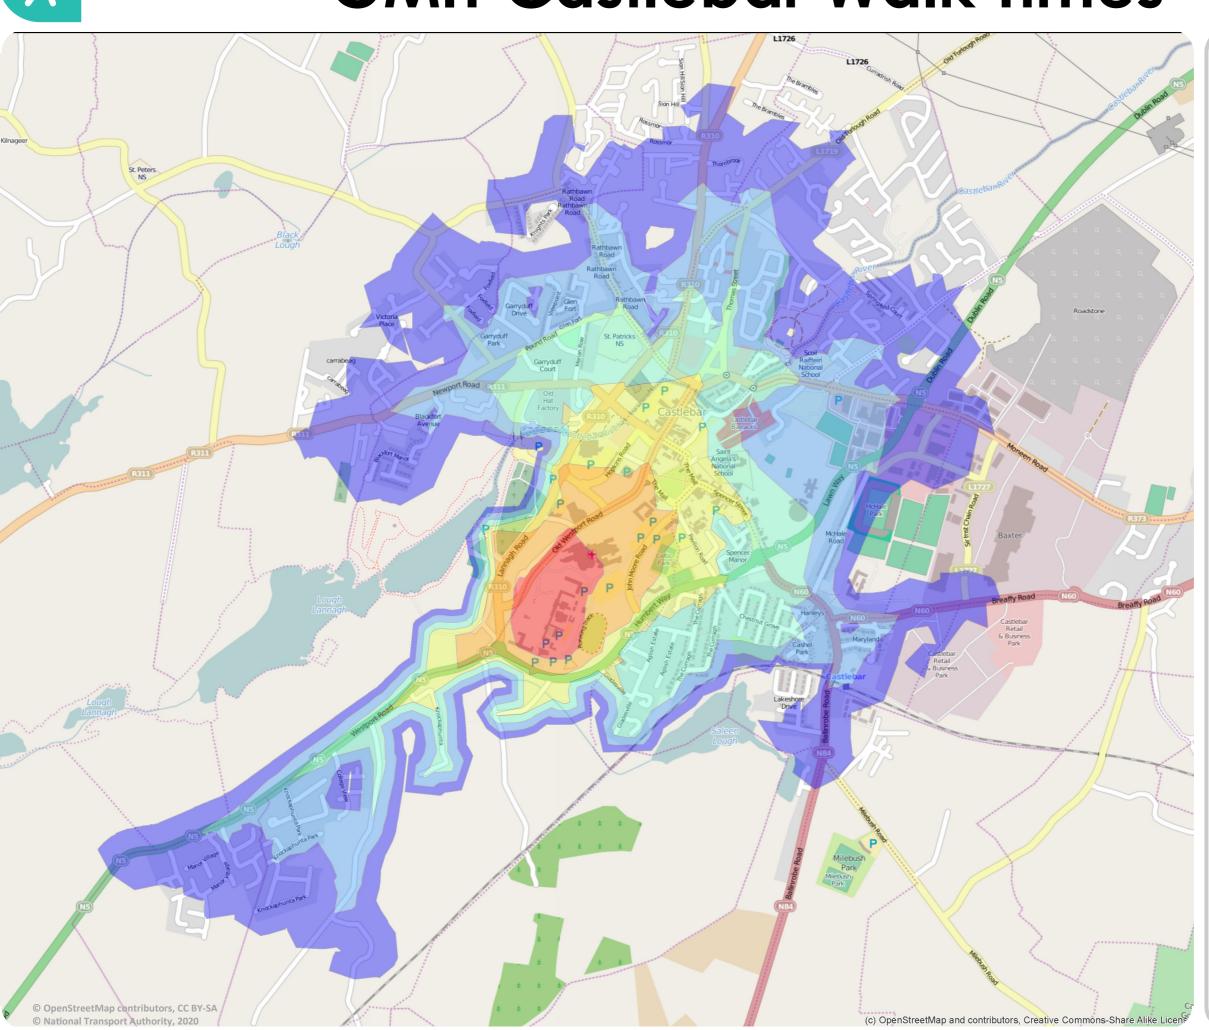

## **GMIT Castlebar Walk Times**

For more information visit

www.smartertravelcampus.ie

Plan your Journey by Public Transport & Bike!

Door-to-door information for all journeys in Ireland, including journeys on foot and by all modes of public transport.

**Cycle Planner** provides information on the best cycling routes based on individual cycling ability.

TFI

## APPROX. WALK TIME Minutes

95

5

**3** 25

8

3