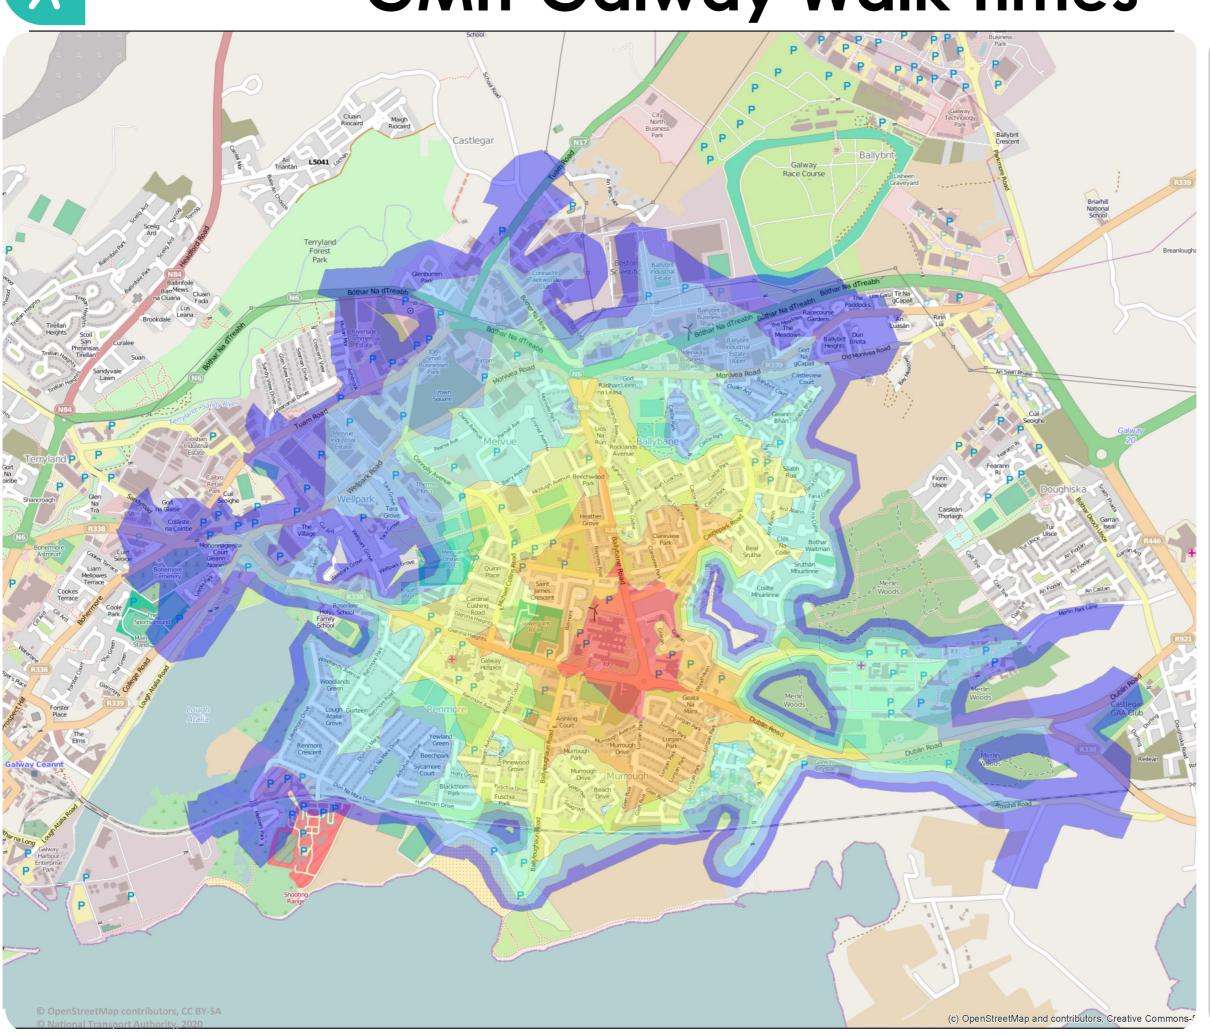

# **GMIT Galway Walk Times**

For more information visit

www.smartertravelcampus.ie

Plan your Journey by **Public Transport & Bike!** 

Door-to-door information for all journeys in Ireland, including journeys on foot and by all modes of public transport.

Cycle Planner provides information on TFI the best cycling routes based on individual cycling ability.

#### **APPROX. WALK TIME Minutes**