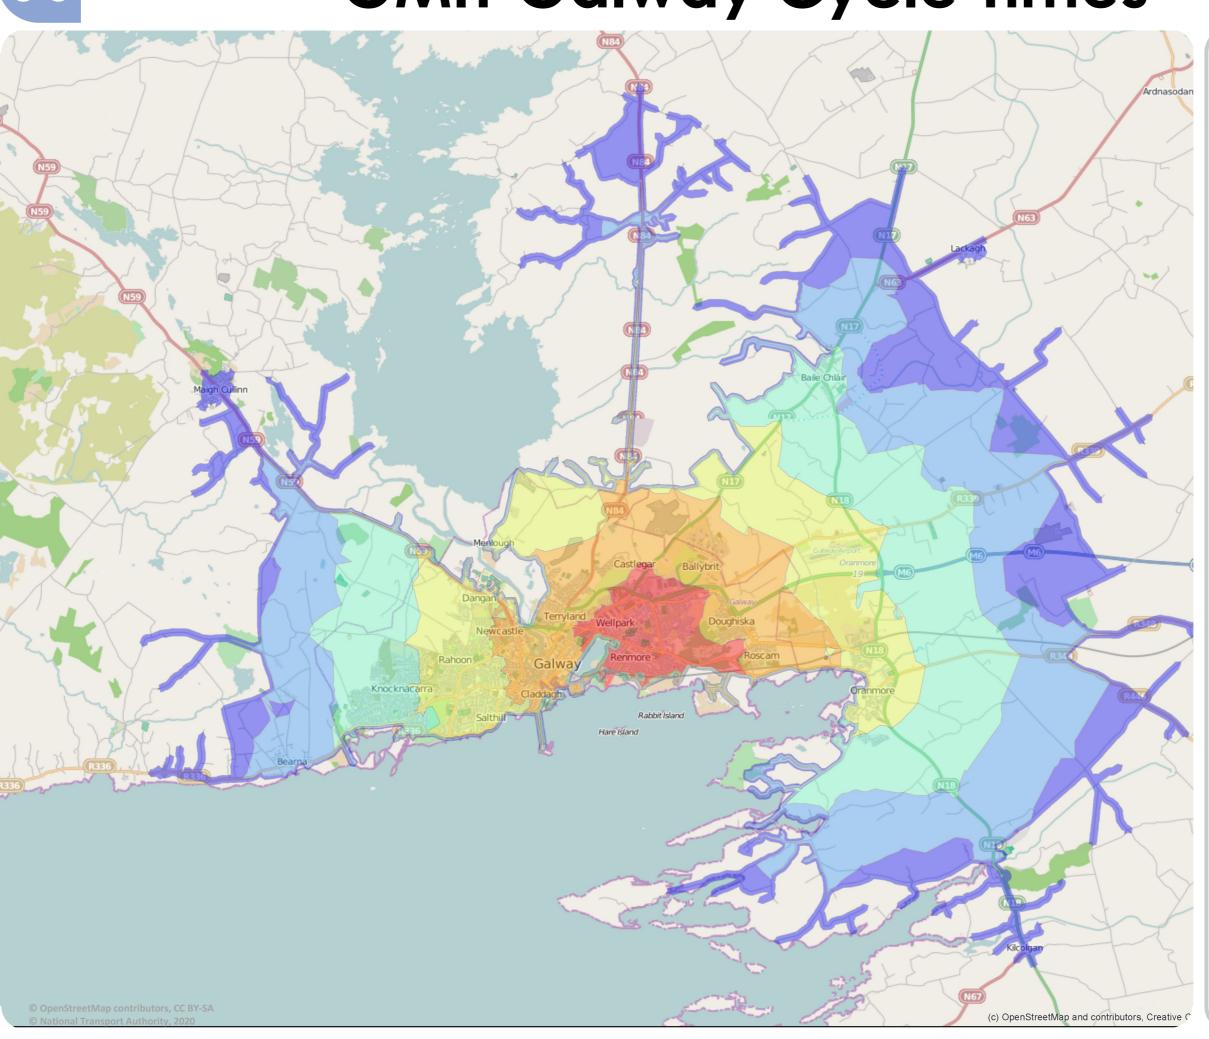

# **GMIT Galway Cycle Times**

For more information visit

www.smartertravelcampus.ie

Plan your Journey by Public Transport & Bike!

Door-to-door information for all journeys in Ireland, including journeys on foot and by all modes of public transport.

**Cycle Planner** provides information on the best cycling routes based on individual cycling ability.

TFI

### APPROX. CYCLE TIME Minutes

**1** 

20

60