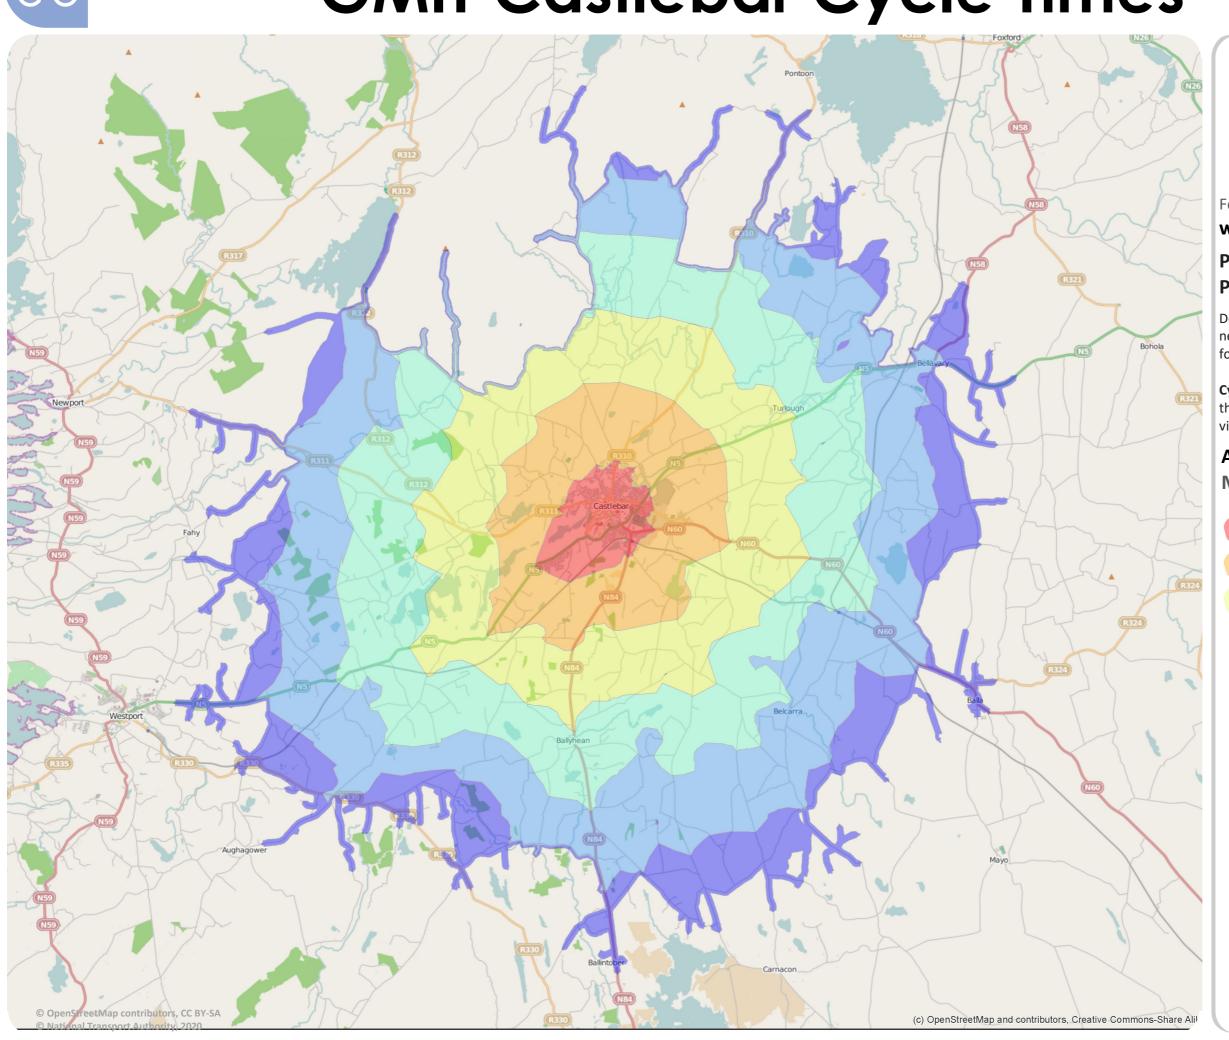

## **GMIT Castlebar Cycle Times**

For more information visit

www.smartertravelcampus.ie

Plan your Journey by Public Transport & Bike!

Door-to-door information for all journeys in Ireland, including journeys on foot and by all modes of public transport.

**Cycle Planner** provides information on the best cycling routes based on individual cycling ability.

## APPROX. CYCLE TIME Minutes

10

18 2

65

3

K