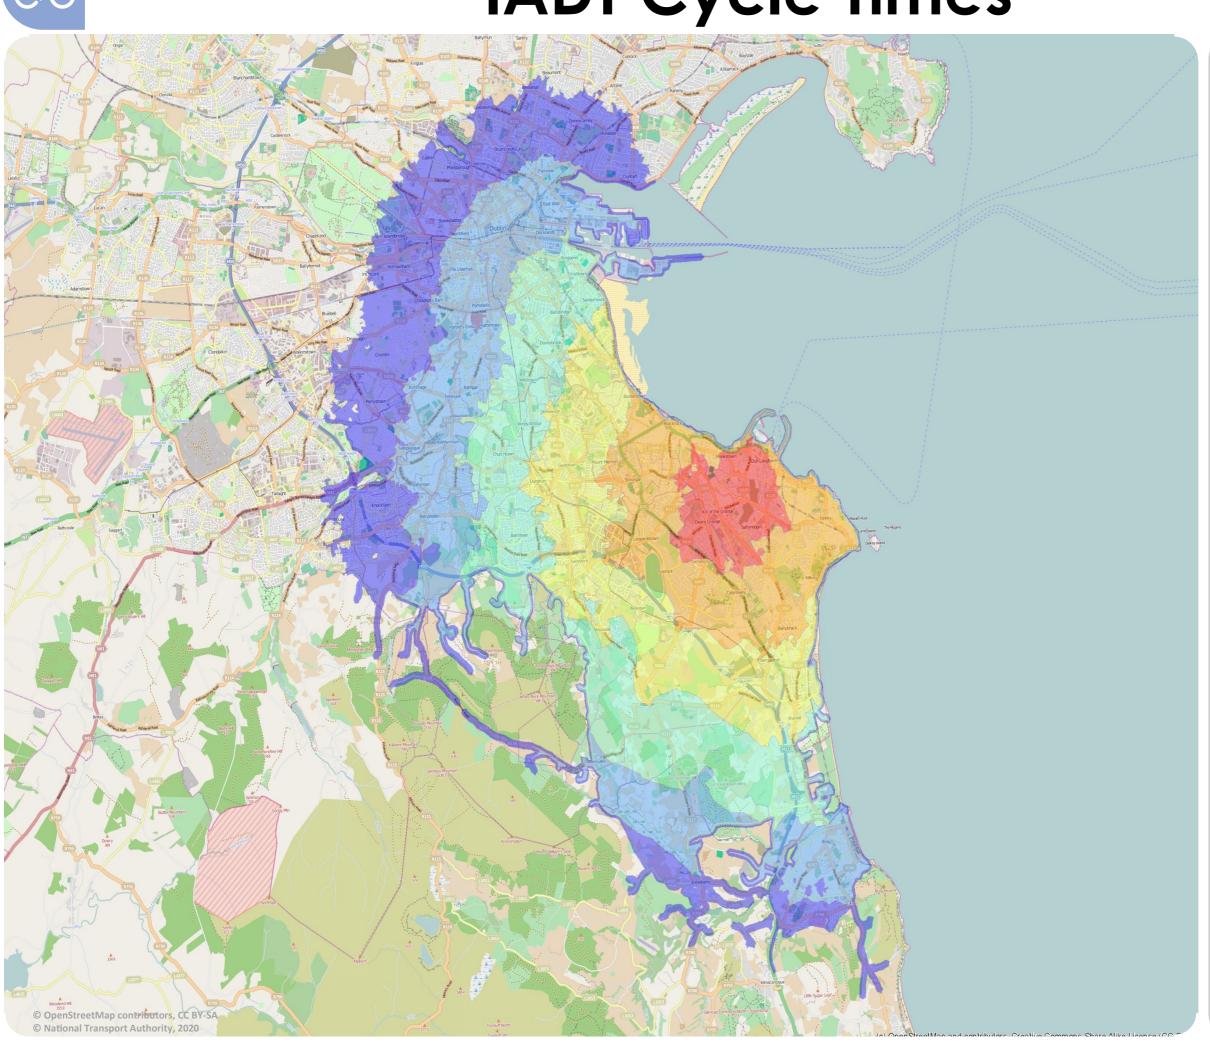

## **IADT Cycle Times**

For more information visit

www.smartertravelcampus.ie

Plan your Journey by **Public Transport & Bike!** 

Door-to-door information for all journeys in Ireland, including journeys on foot and by all modes of public transport.

Cycle Planner provides information on TFI the best cycling routes in Dublin based on individual cycling ability.

## **APPROX. CYCLE TIME**

Minutes