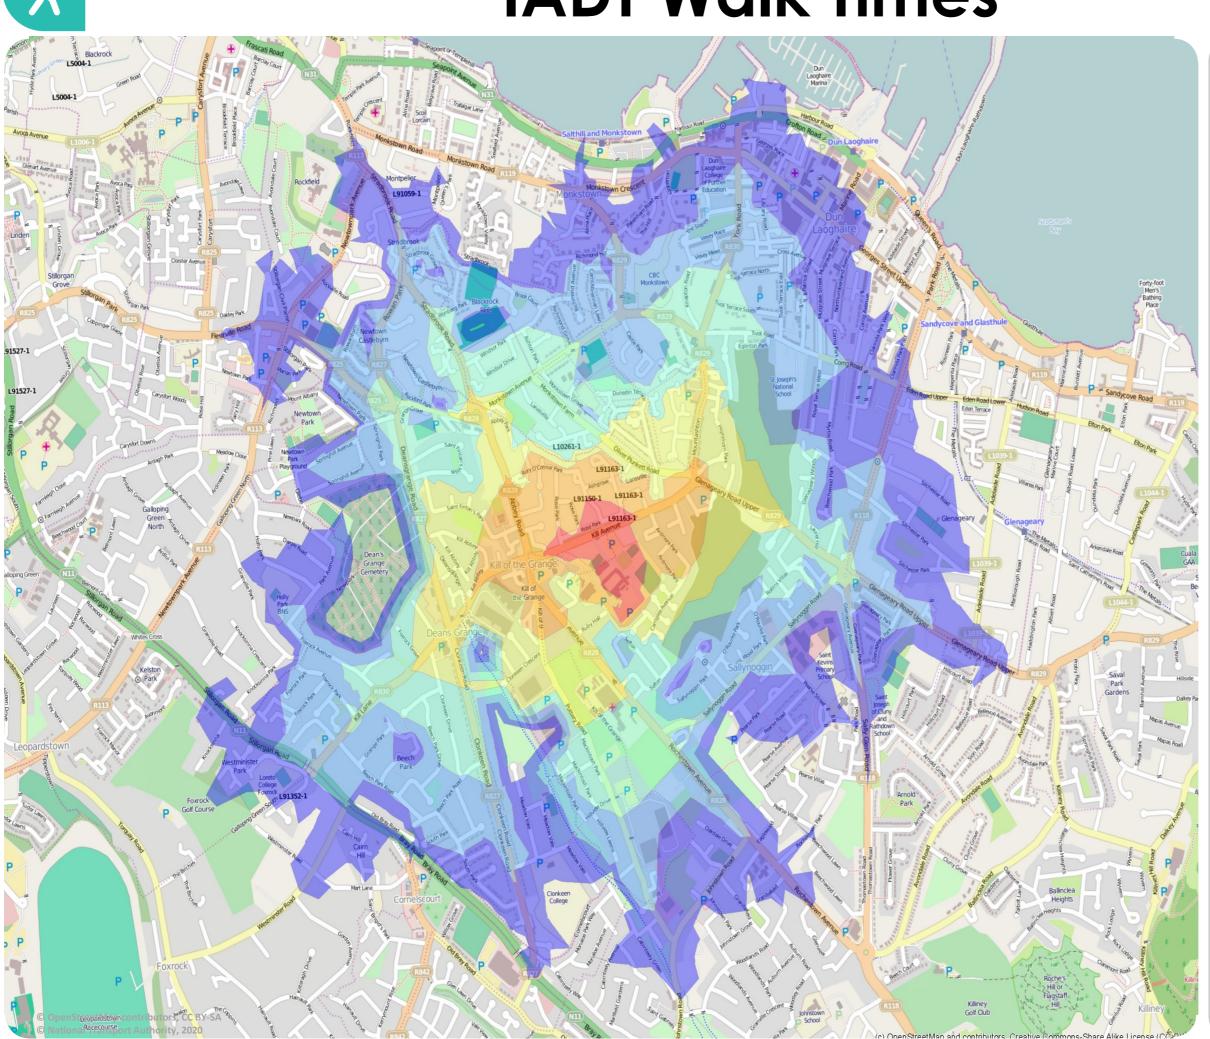

## **IADT Walk Times**

For more information visit

www.smartertravelcampus.ie

Plan your Journey by Public Transport & Bike!

Door-to-door information for all journeys in Ireland, including journeys on foot and by all modes of public transport.

Cycle Planner provides information on TFI the best cycling routes in Dublin based on individual cycling ability.

TFI

## **APPROX. WALK TIME Minutes**