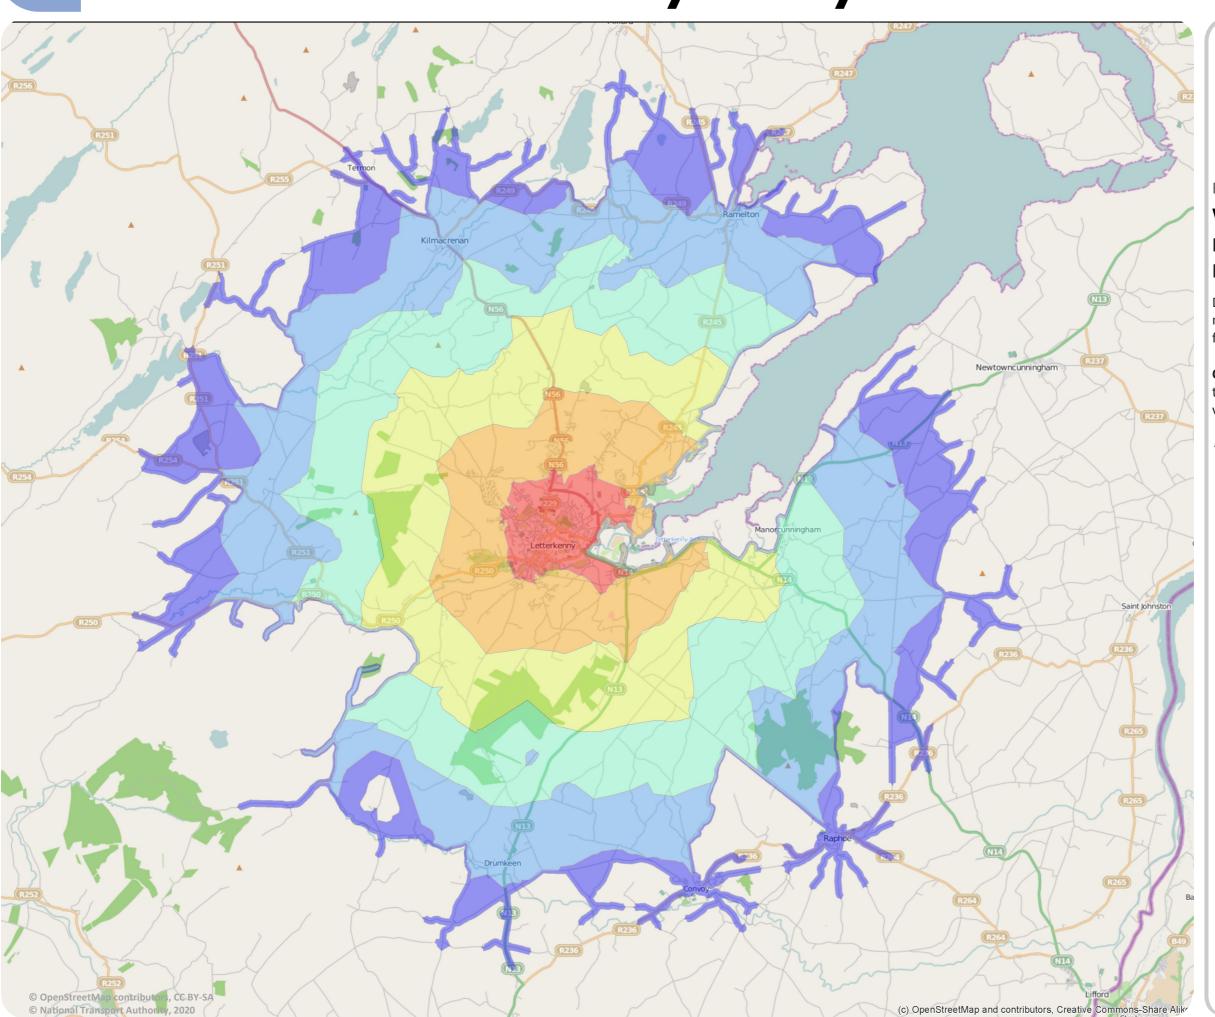

## Letterkenny IT Cycle Times

For more information visit:

#### **APPROX. CYCLE TIME Minutes**