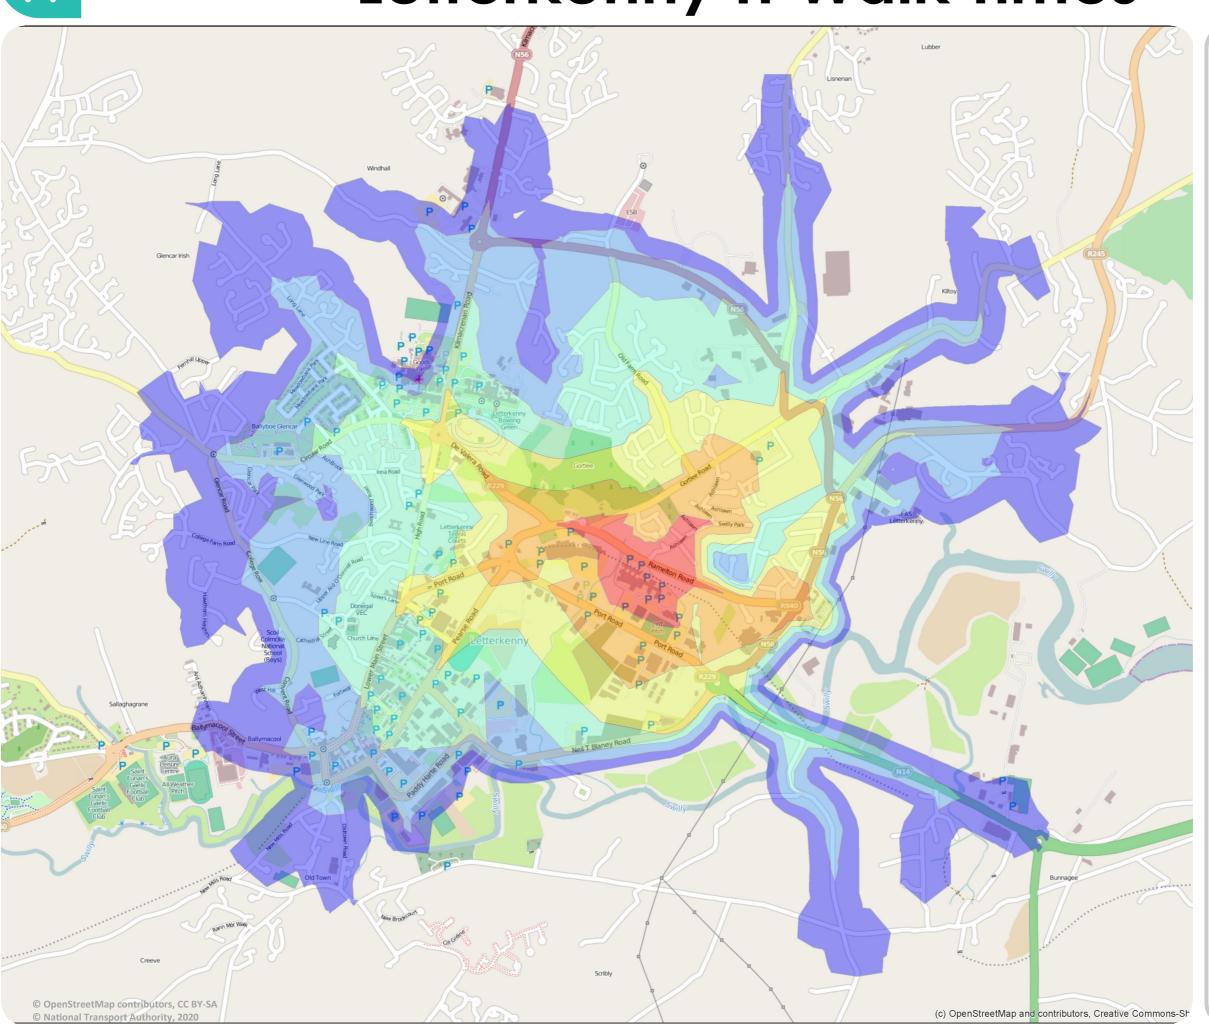

# Letterkenny IT Walk Times

For more information visit:

www.smartertravelcampus.ie

Plan your Journey by Public Transport & Bike!

Door-to-door information for all journeys in Ireland, including journeys on foot and by all modes of public transport.

### APPROX. WALK TIME Minutes

5

25

**3** :

1

30