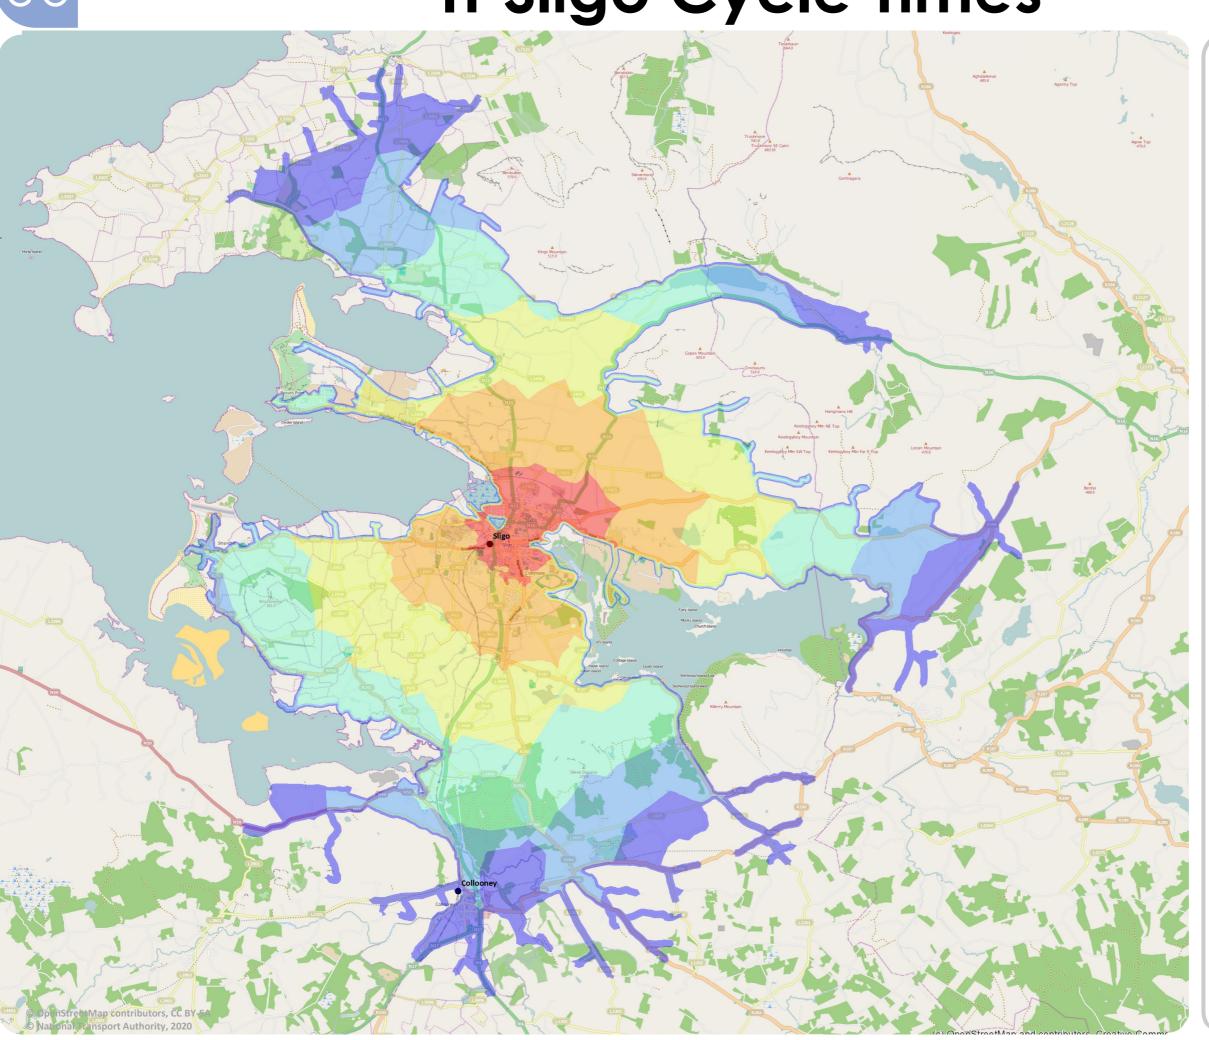

## IT Sligo Cycle Times

For more information visit:

www.smartertravelcampus.ie

Plan your Journey by **Public Transport & Bike!** 

Door-to-door information for all journeys in Ireland, including journeys on foot and by all modes of public transport.

Cycle Planner provides information on TFI the best cycling routes in based on individual cycling ability.

## **APPROX. CYCLE TIME**

**Minutes** 