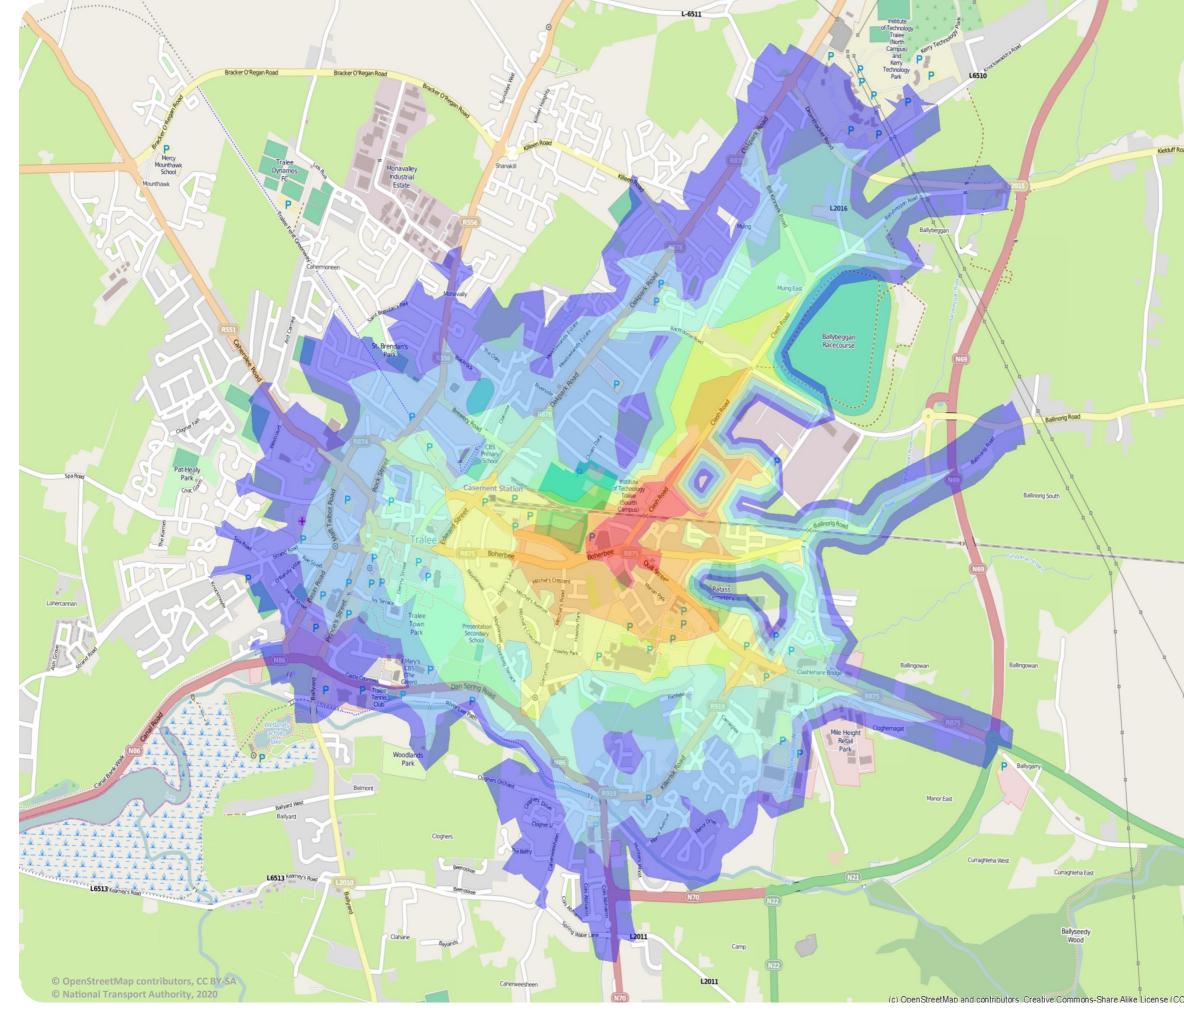

# IT Tralee South campus Walk Times

### APPROX. WALK TIME Minutes

smarter**travel>>>**