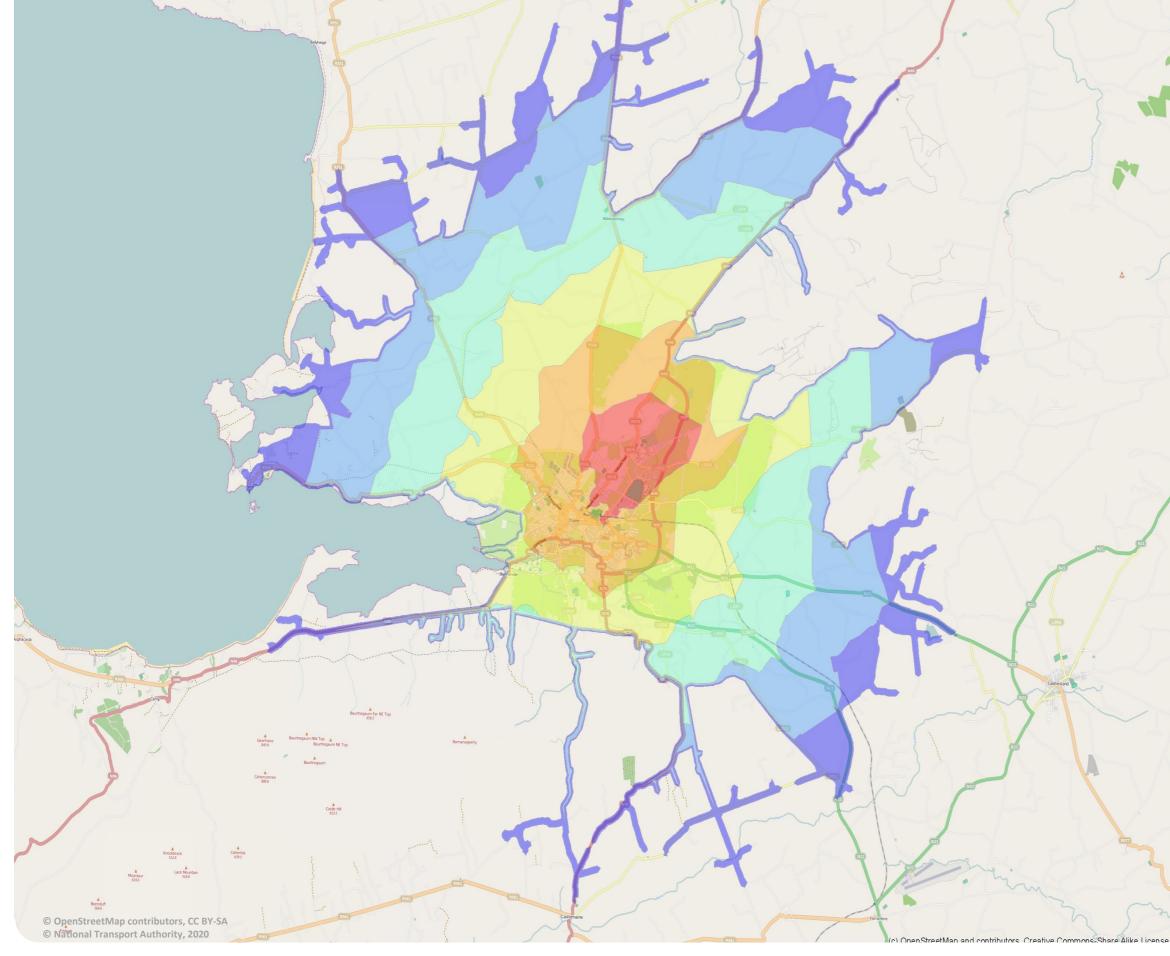

# IT Tralee North campus Cycle Times

Maulin Mountain

### APPROX. CYCLE TIME Minutes

National Transport Authority

smarter**travel>>>** 