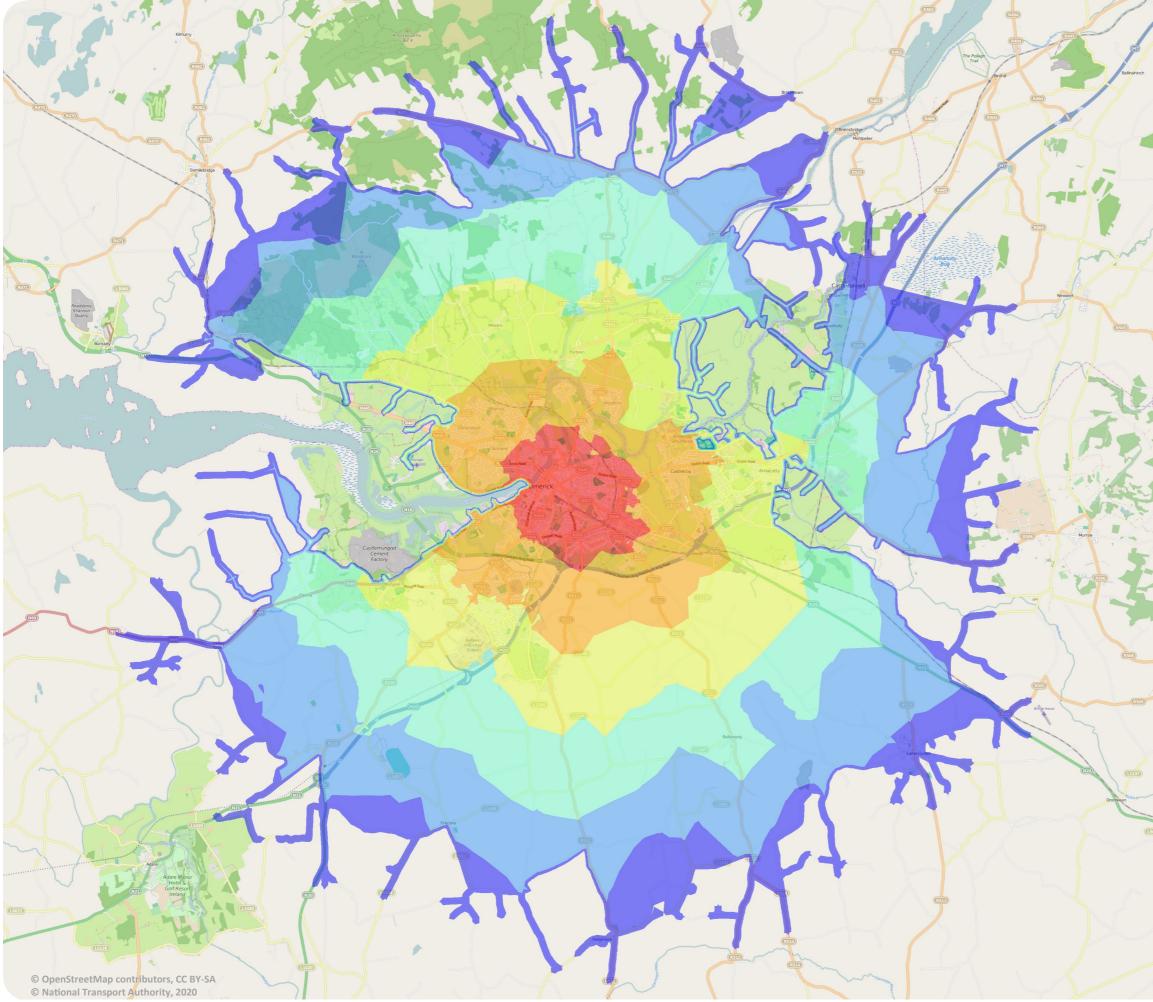

# LCFE - Mulgrave Street Cycle Times

## APPROX. CYCLE TIME Minutes

smarter**travel>>>** 