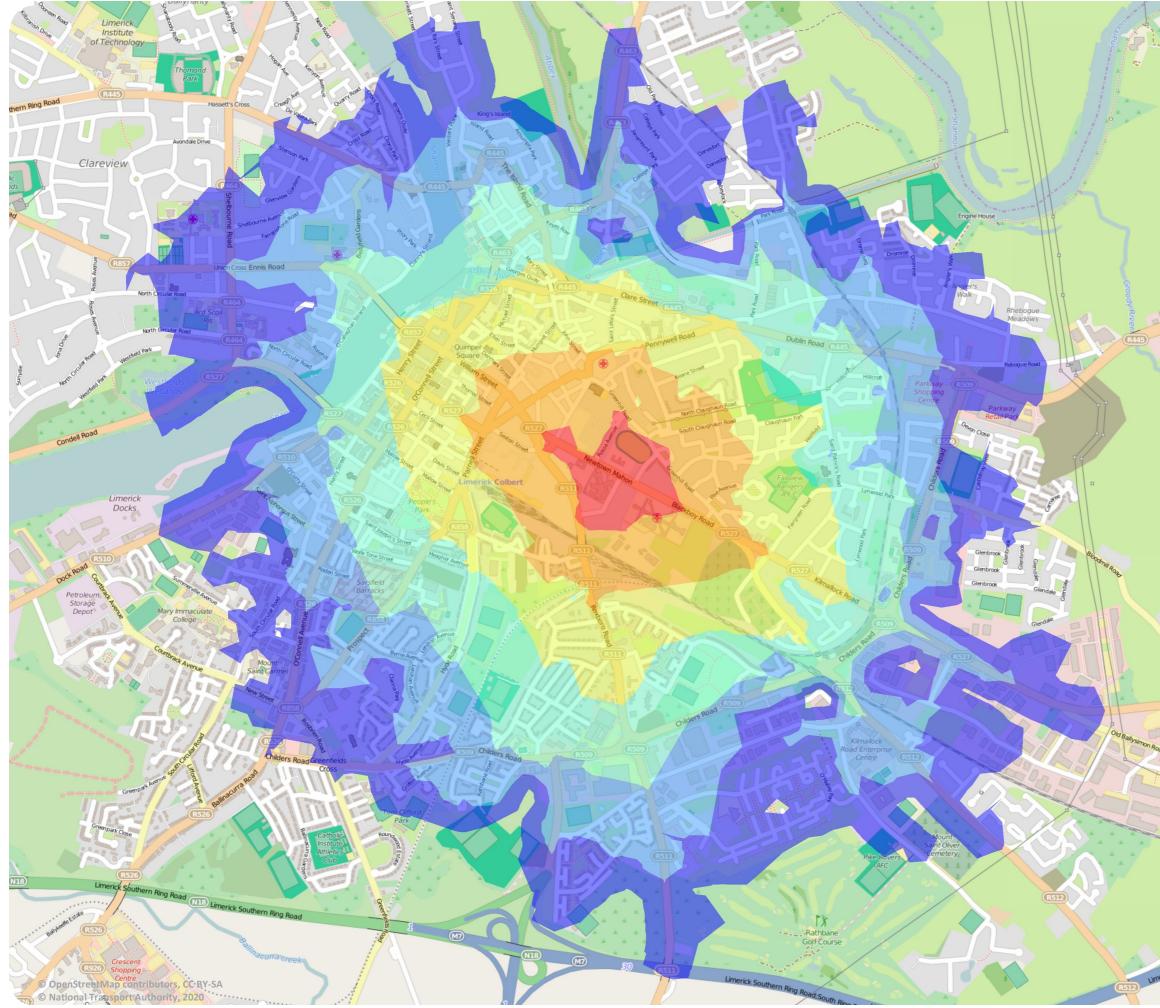

# LCFE - Mulgrave Street Cycle Times

## APPROX. CYCLE TIME Minutes

smarter**travel>>>** 