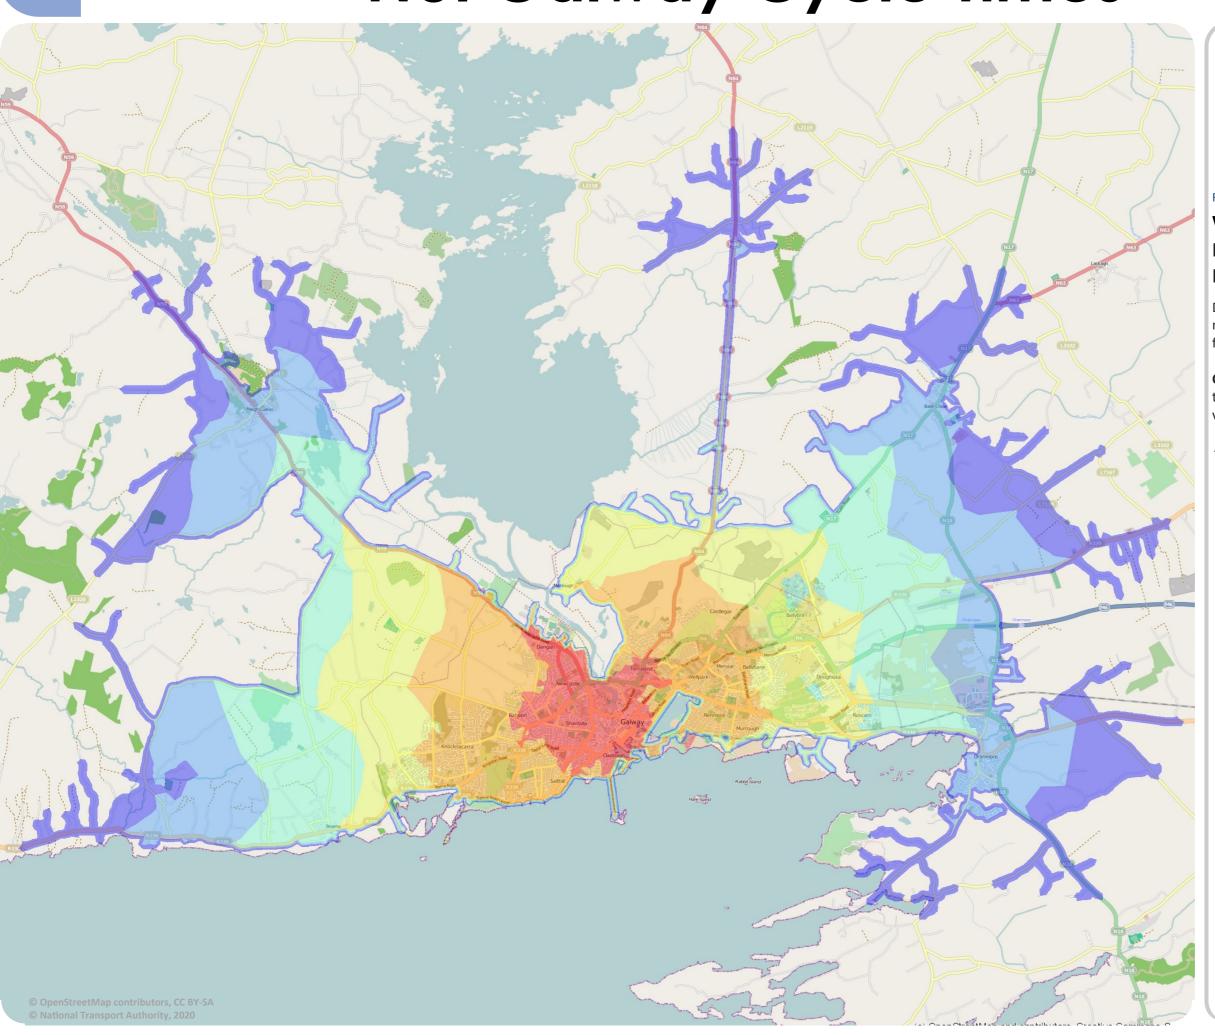

## **NUI Galway Cycle Times**

For more information visit

www.smartertravelcampus.ie

Plan your Journey by **Public Transport & Bike!** 

Door-to-door information for all journeys in Ireland, including journeys on foot and by all modes of public transport.

Cycle Planner provides information on TFI the best cycling routes based on individual cycling ability.

TFI

## **APPROX. CYCLE TIME**

**Minutes** 