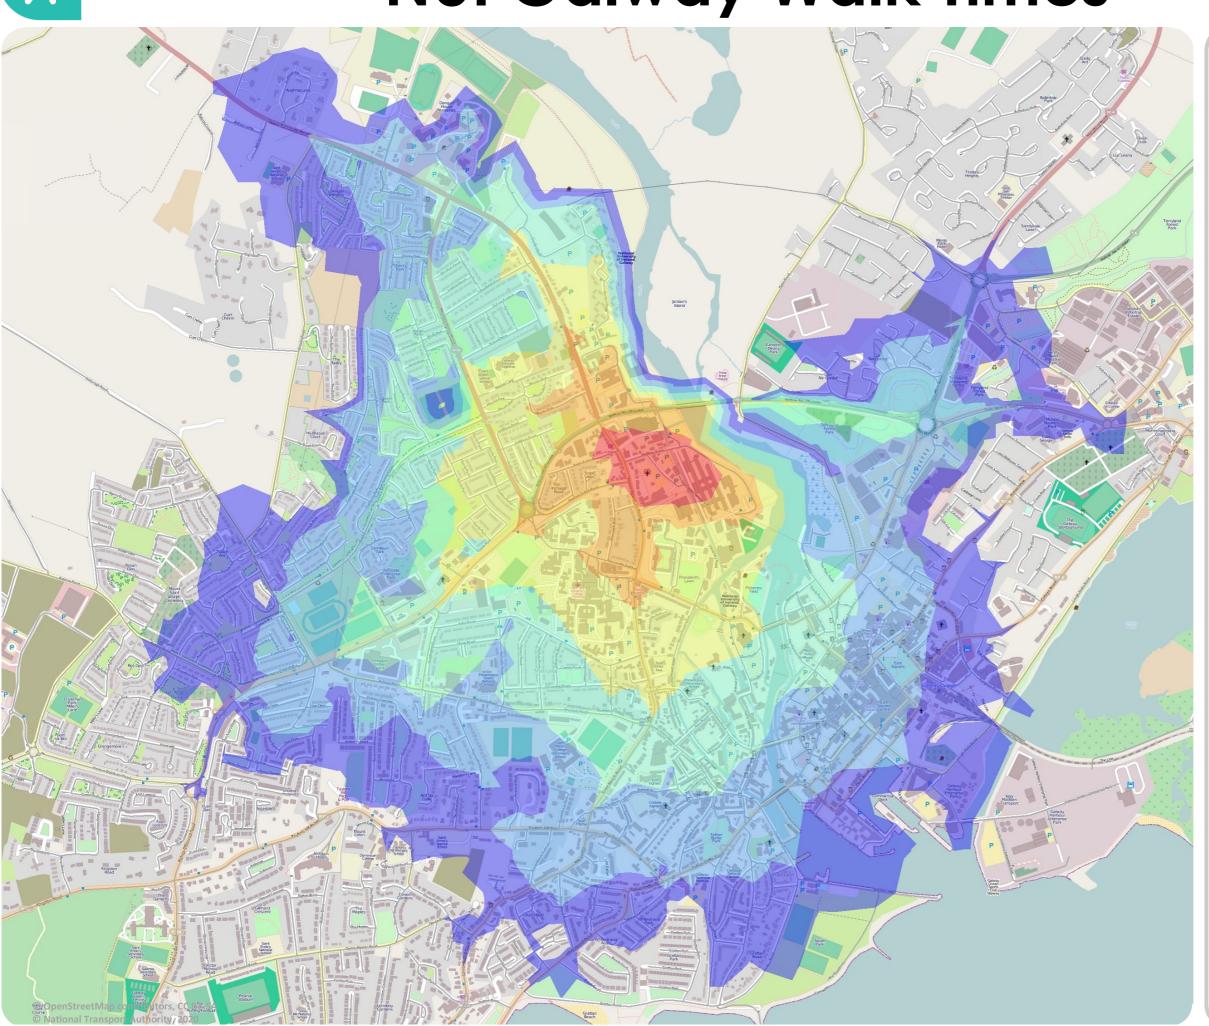

## **NUI Galway Walk Times**

For more information visit

www.smartertravelcampus.ie

Plan your Journey by Public Transport & Bike!

Door-to-door information for all journeys in Ireland, including journeys on foot and by all modes of public transport.

**Cycle Planner** provides information on the best cycling routes based on individual cycling ability.

## APPROX. WALK TIME

Minutes

65

5

25

**L**5

8