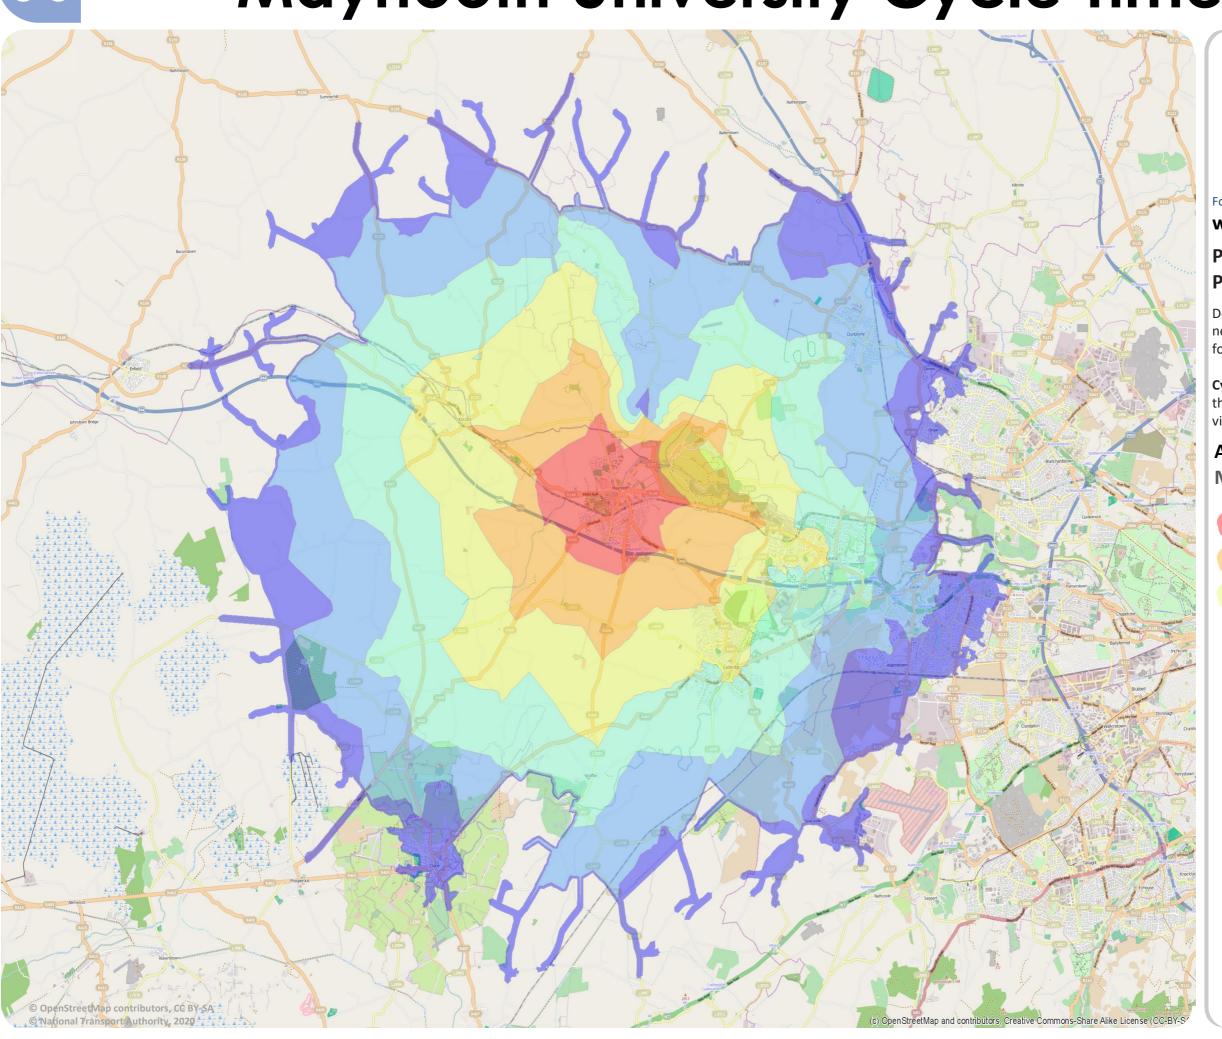

### Maynooth University Cycle Times

For more information visit

www.smartertravelcampus.ie

Plan your Journey by Public Transport & Bike!

Door-to-door information for all journeys in Ireland, including journeys on foot and by all modes of public transport.

**Cycle Planner** provides information on the best cycling routes based on individual cycling ability.

### APPROX. CYCLE TIME Minutes

**1** 

4

**3** 20

**6**0