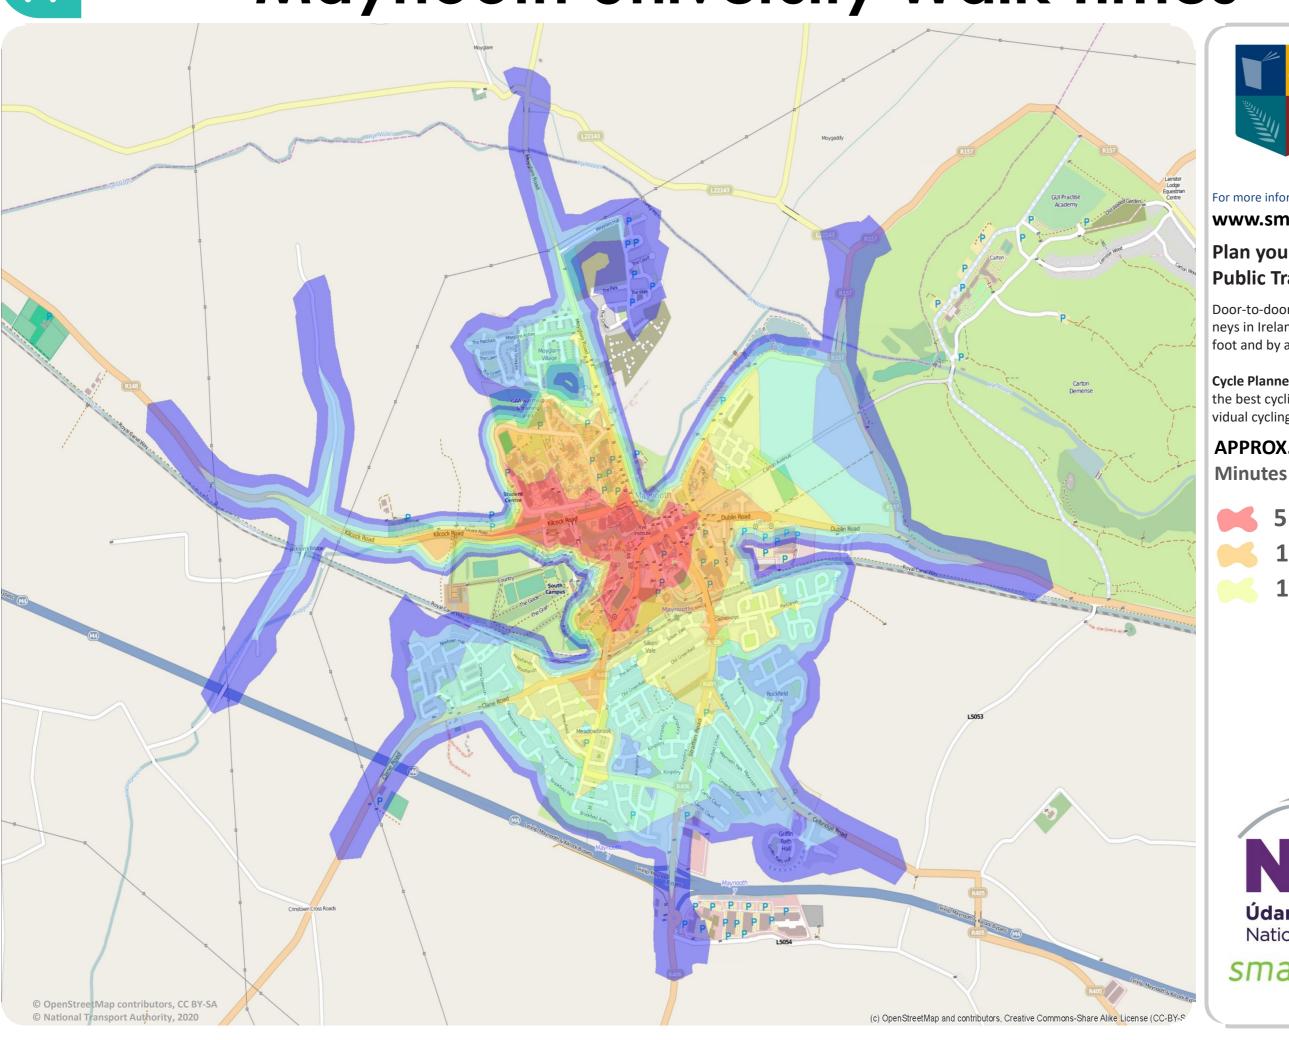

## Maynooth University Walk Times

For more information visit

www.smartertravelcampus.ie

Plan your Journey by **Public Transport & Bike!** 

Door-to-door information for all journeys in Ireland, including journeys on foot and by all modes of public transport.

Cycle Planner provides information on TFI the best cycling routes based on individual cycling ability.

#### **APPROX. WALK TIME**