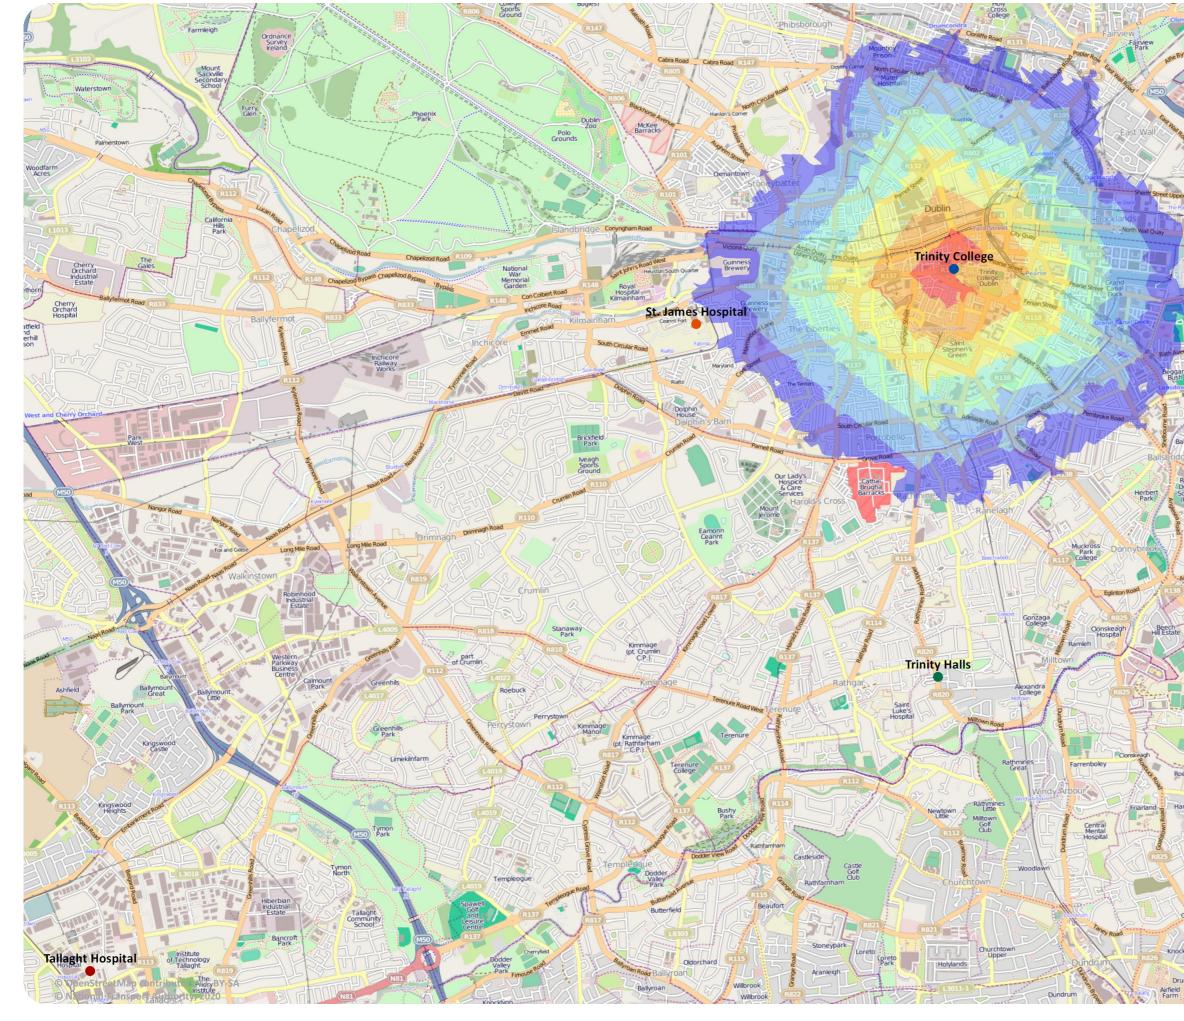

## St James's Hospital Cycle Times

**Trinity College Dublin** Coláiste na Tríonóide, Baile Átha Cliath The University of Dublin

### **APPROX. CYCLE TIME** Minutes

National Transport Authority smarter**travel>>>** 