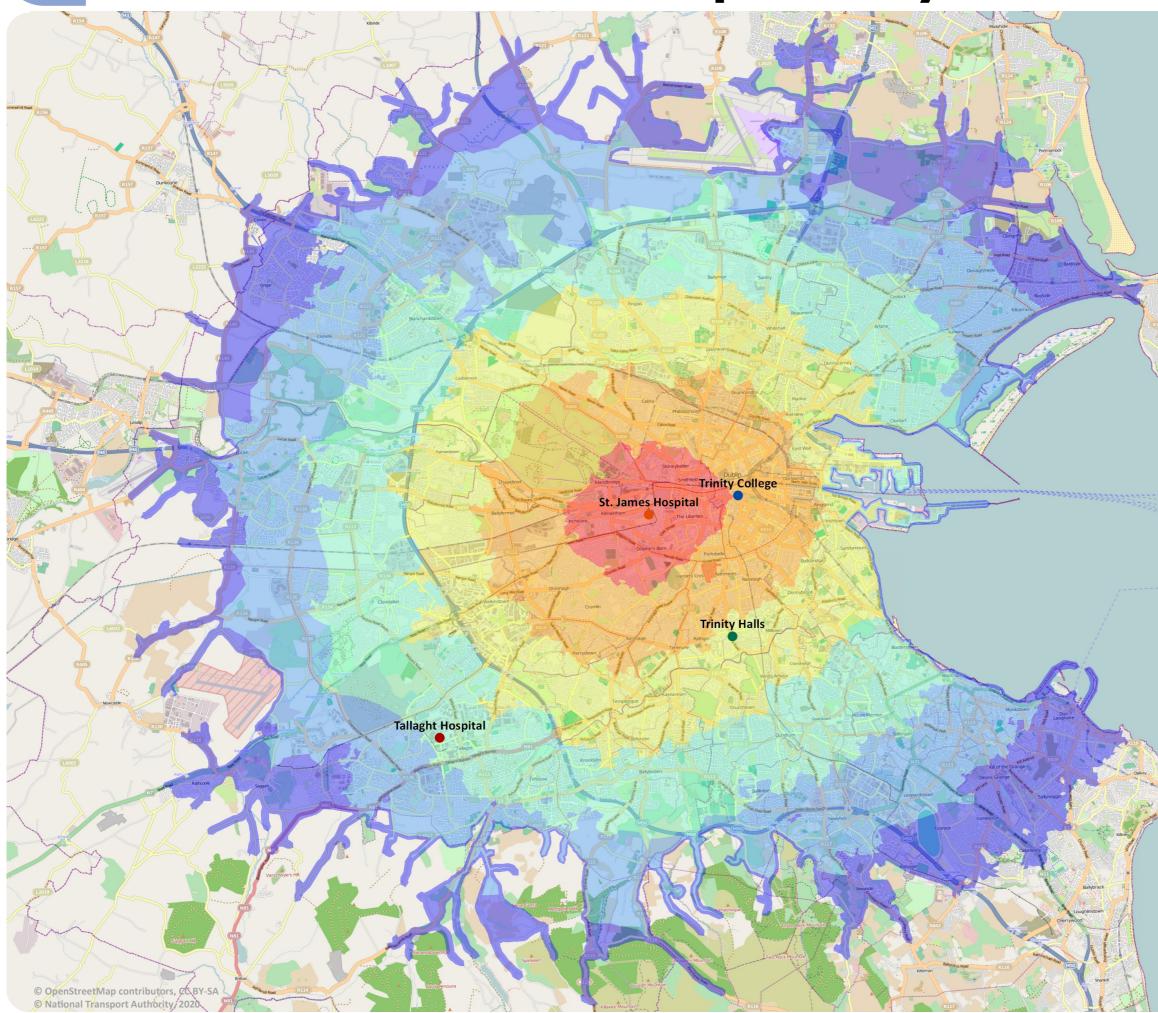

## **Tallaght Hospital Cycle Times**

**Trinity College** St. James Hospital

Trinity Halls

**Tallaght Hospital** 

© OpenStreetMan contributors of BY-S © National Transport Authorit

**Trinity College Dublin** Coláiste na Tríonóide, Baile Átha Cliath The University of Dublin

### **APPROX. CYCLE TIME** Minutes

Ospidéal Ollscoile Thamhlachta