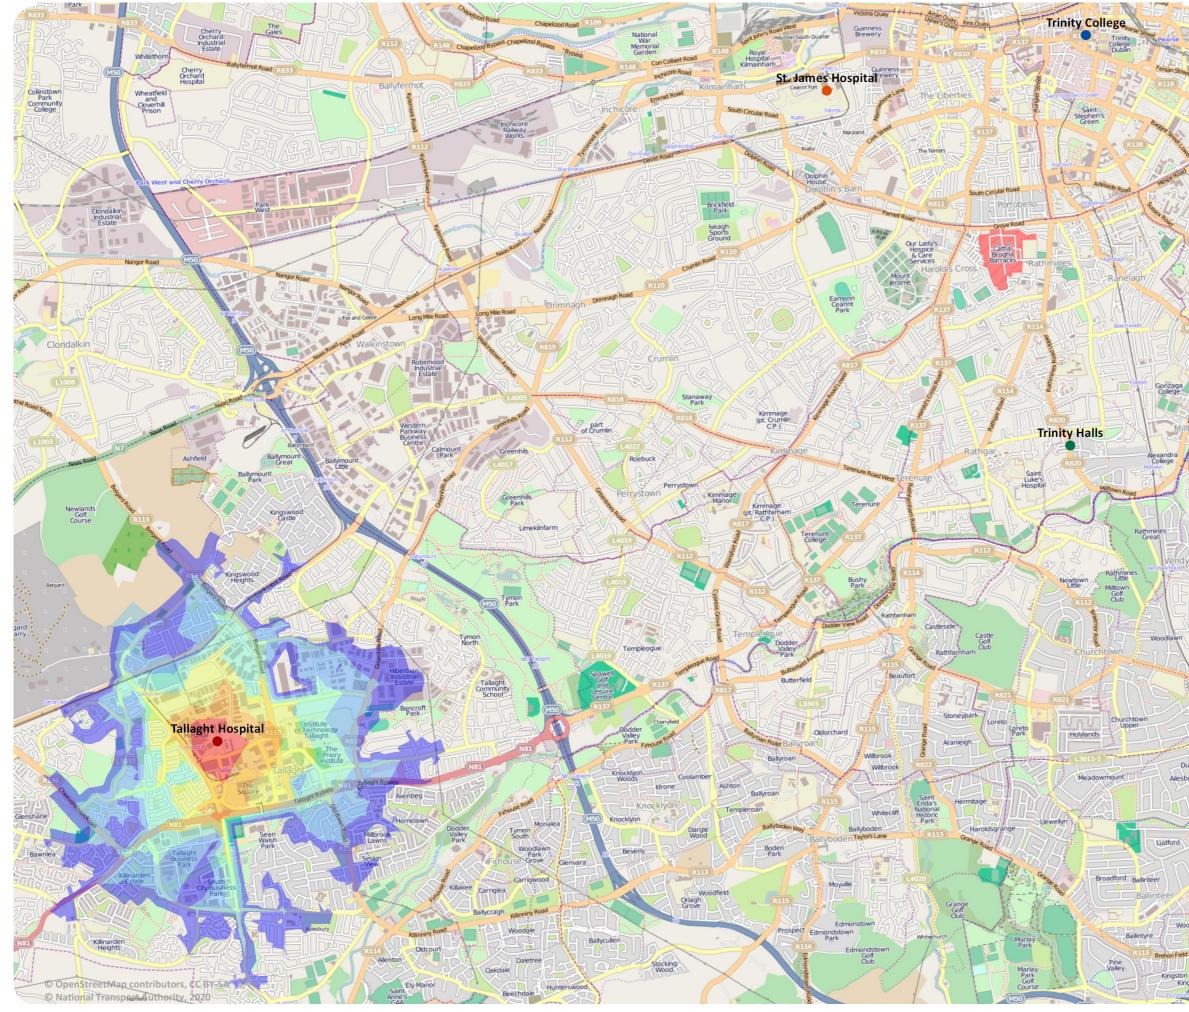

## **Tallaght Hospital Cycle Times**

**Trinity College** St. James Hospital

Trinity Halls

**Tallaght Hospital** 

© OpenStreetMan contributors of BY-S © National Transport Authorit

**Trinity College Dublin** Coláiste na Tríonóide, Baile Átha Cliath The University of Dublin

#### For more information visit

### www.smartertravelcampus.ie

### Plan your Journey by Public Transport & Bike!

Door-to-door information for all journeys in Ireland, including journeys on foot and by all modes of public transport.

Cycle Planner provides information on the best cycling routes based on individual cycling ability.

### **APPROX. CYCLE TIME** Minutes

Ospidéal Ollscoile Thamhlachta