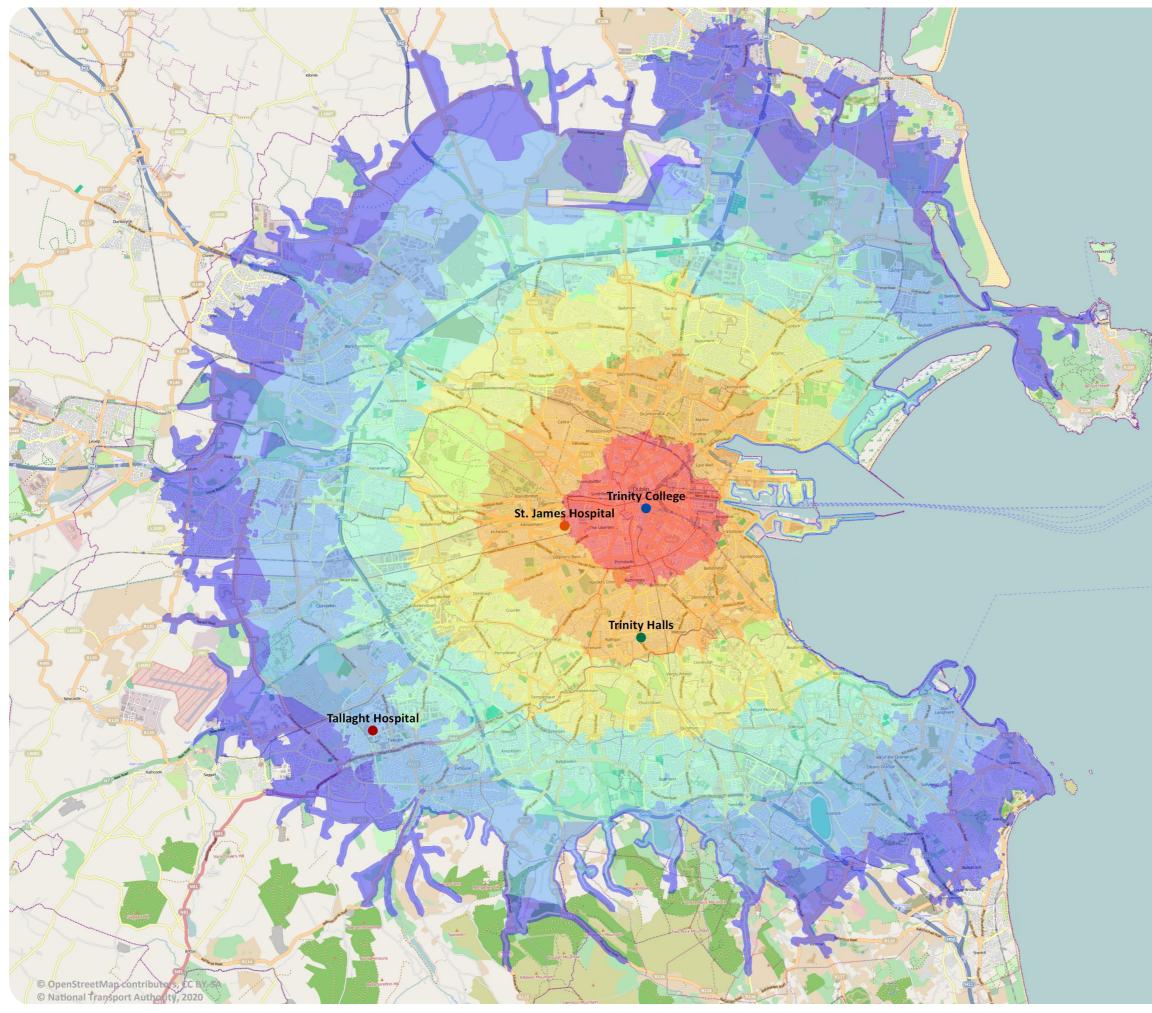

## **Trinity College Dublin Cycle Times**

**Trinity College Dublin** Coláiste na Tríonóide, Baile Átha Cliath The University of Dublin

## APPROX. CYCLE TIME

Údarás Náisiúnta Iompair National Transport Authority

smarter**travel>>>** 