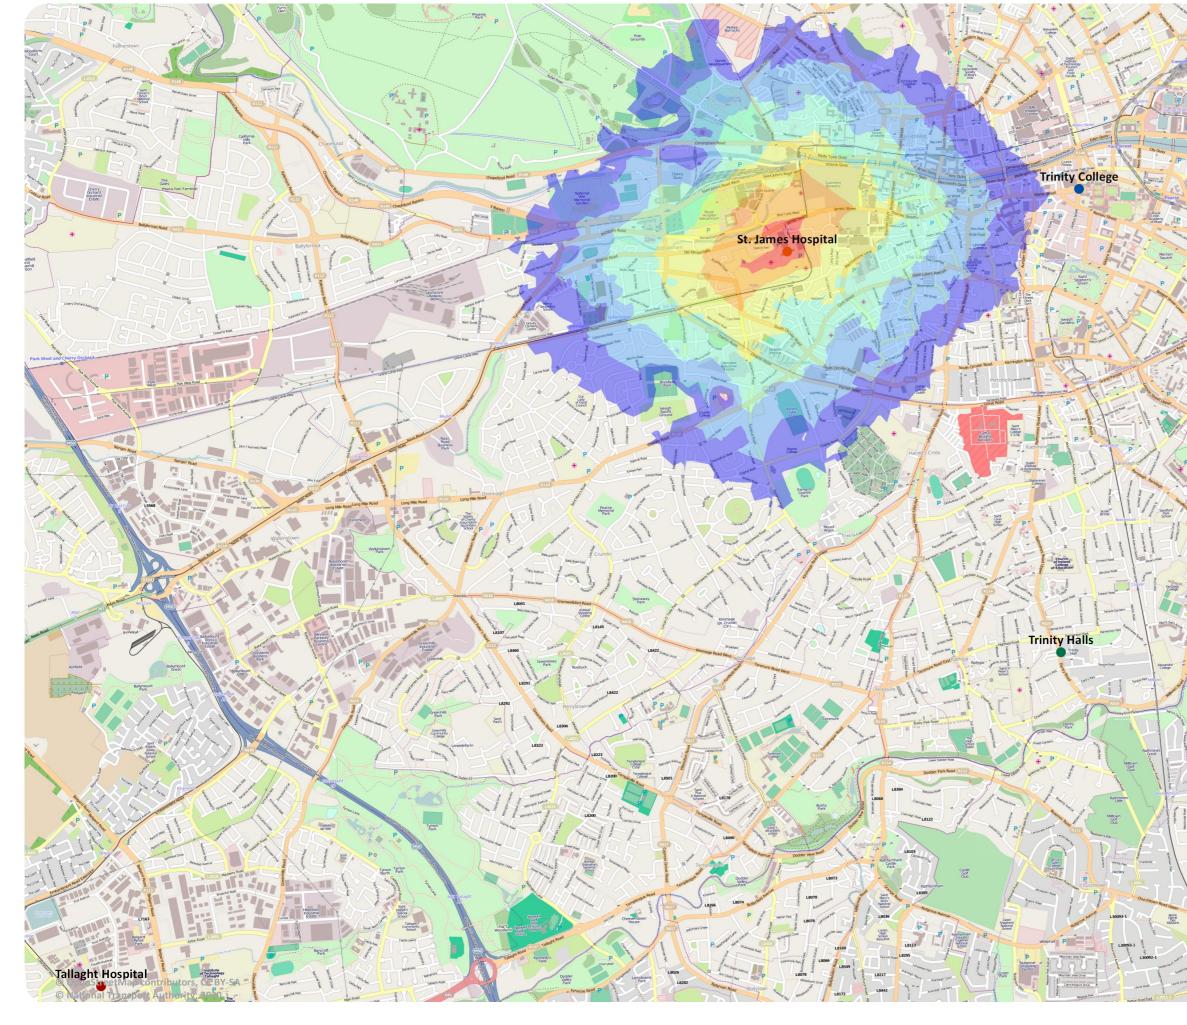

## St James's Hospital Cycle Times

**Trinity College Dublin** Coláiste na Tríonóide, Baile Átha Cliath The University of Dublin

#### For more information visit

### www.smartertravelcampus.ie

### Plan your Journey by Public Transport & Bike!

Door-to-door information for all journeys in Ireland, including journeys on foot and by all modes of public transport.

Cycle Planner provides information on the best cycling routes based on individual cycling ability.

### **APPROX. CYCLE TIME** Minutes

National Transport Authority smarter**travel>>>** 