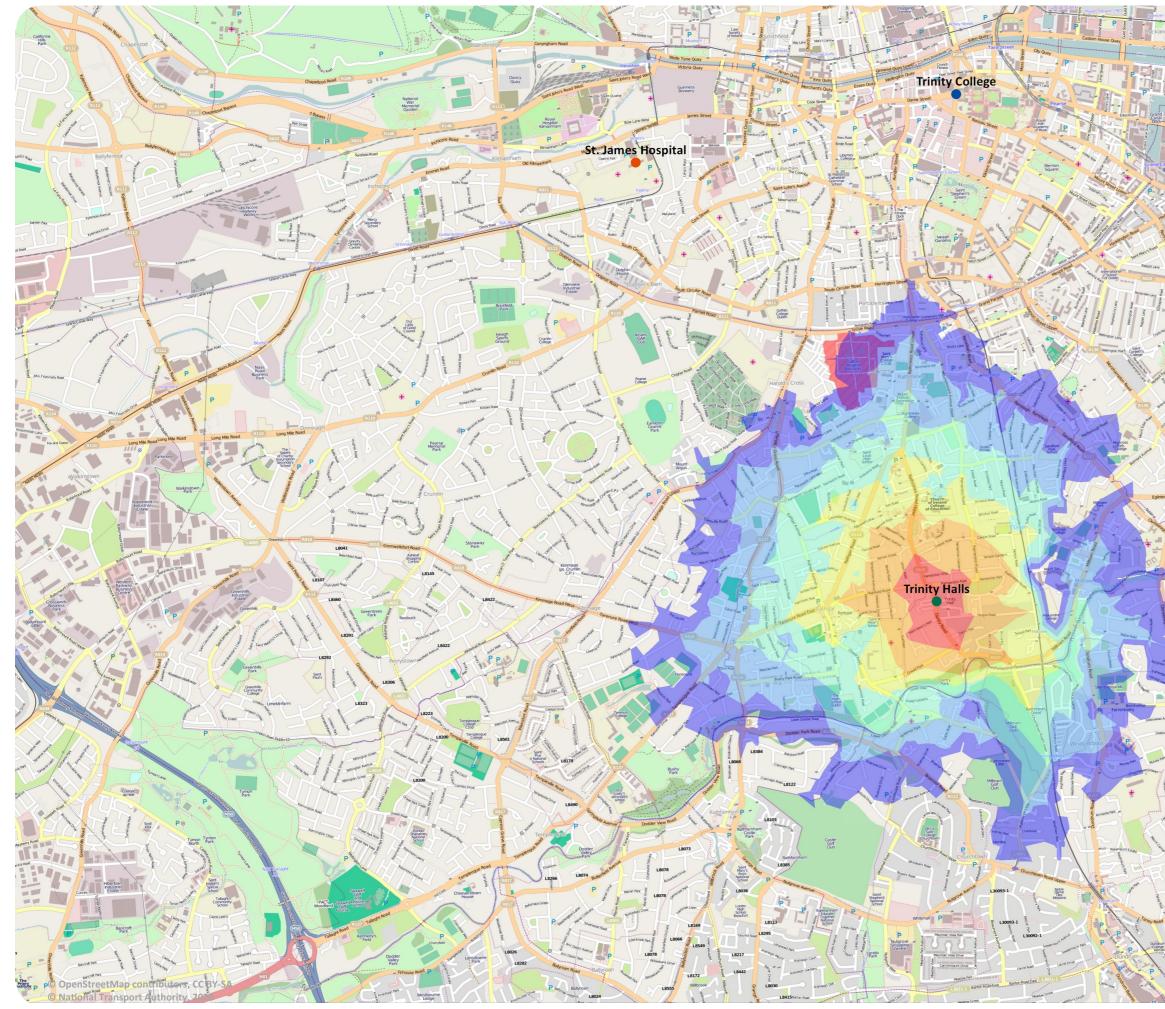

## **Trinity Halls Cycle Times**

**Trinity College** 

Trinity Halls

St. James Hospital

Tallaght Hospital

© OpenStreet Map contributors, CC BY-SA © National Pansport Authority, 2020

undand selfe

**Trinity College Dublin** Coláiste na Tríonóide, Baile Átha Cliath The University of Dublin

#### For more information visit

### www.smartertravelcampus.ie

### Plan your Journey by Public Transport & Bike!

Door-to-door information for all journeys in Ireland, including journeys on foot and by all modes of public transport.

**Cycle Planner** provides information on the best cycling routes based on individual cycling ability.

### APPROX. CYCLE TIME Minutes

**Údarás Náisiúnta Iompair** National Transport Authority

smarter**travel>>>** 