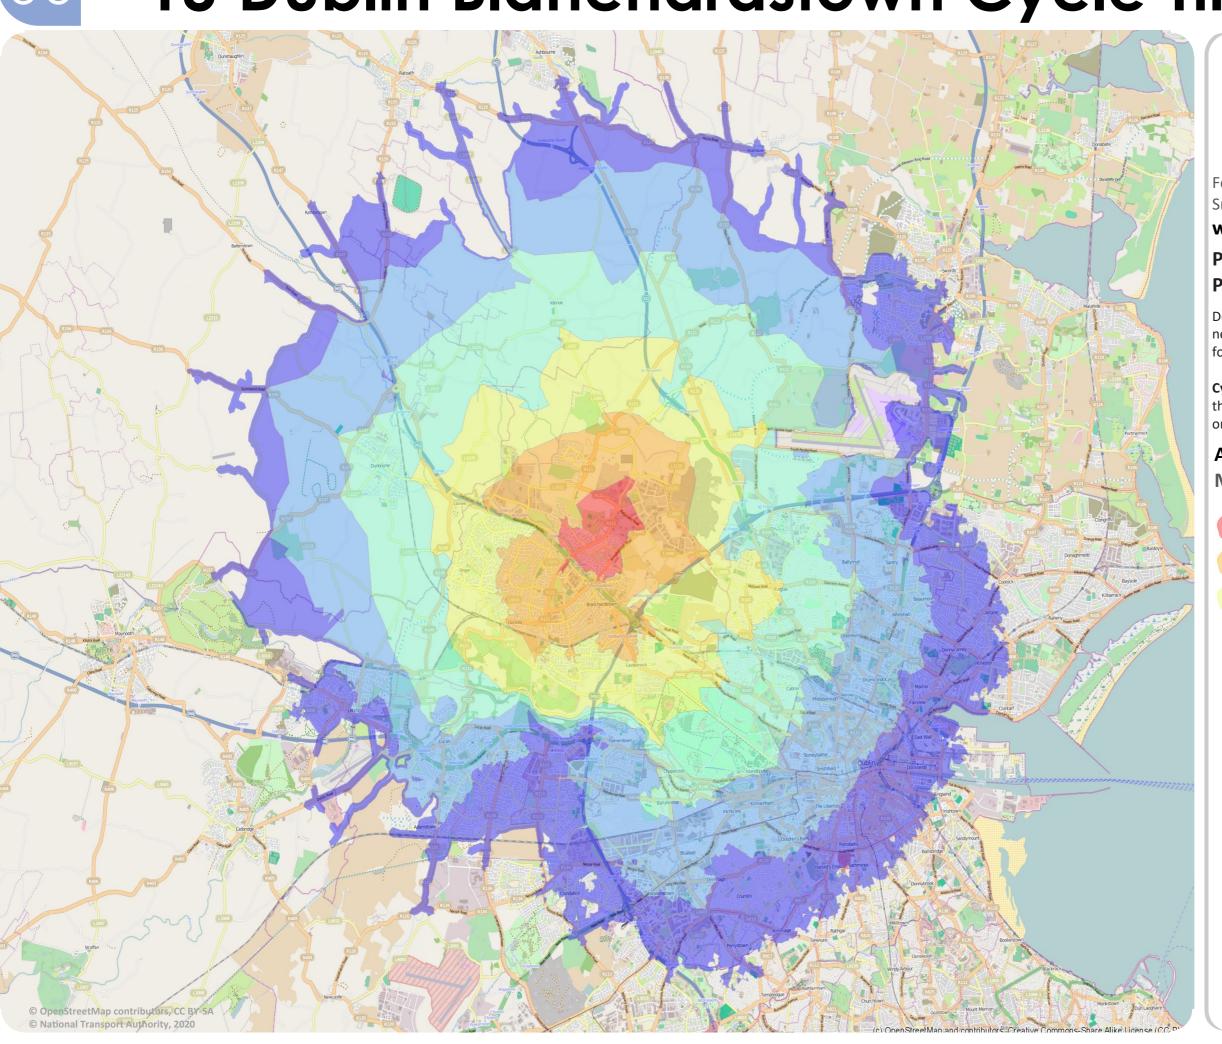

## TU Dublin Blanchardstown Cycle Times

For more information on Smarter Travel Campus:

www.smartertravelcampus.ie

Plan your Journey by Public Transport & Bike!

Door-to-door information for all journeys in Ireland, including journeys on foot and by all modes of public transport.

**Cycle Planner** provides information on the best cycling routes in Dublin based on individual cycling ability.

#### APPROX. CYCLE TIME

Minutes

1

20

66

60