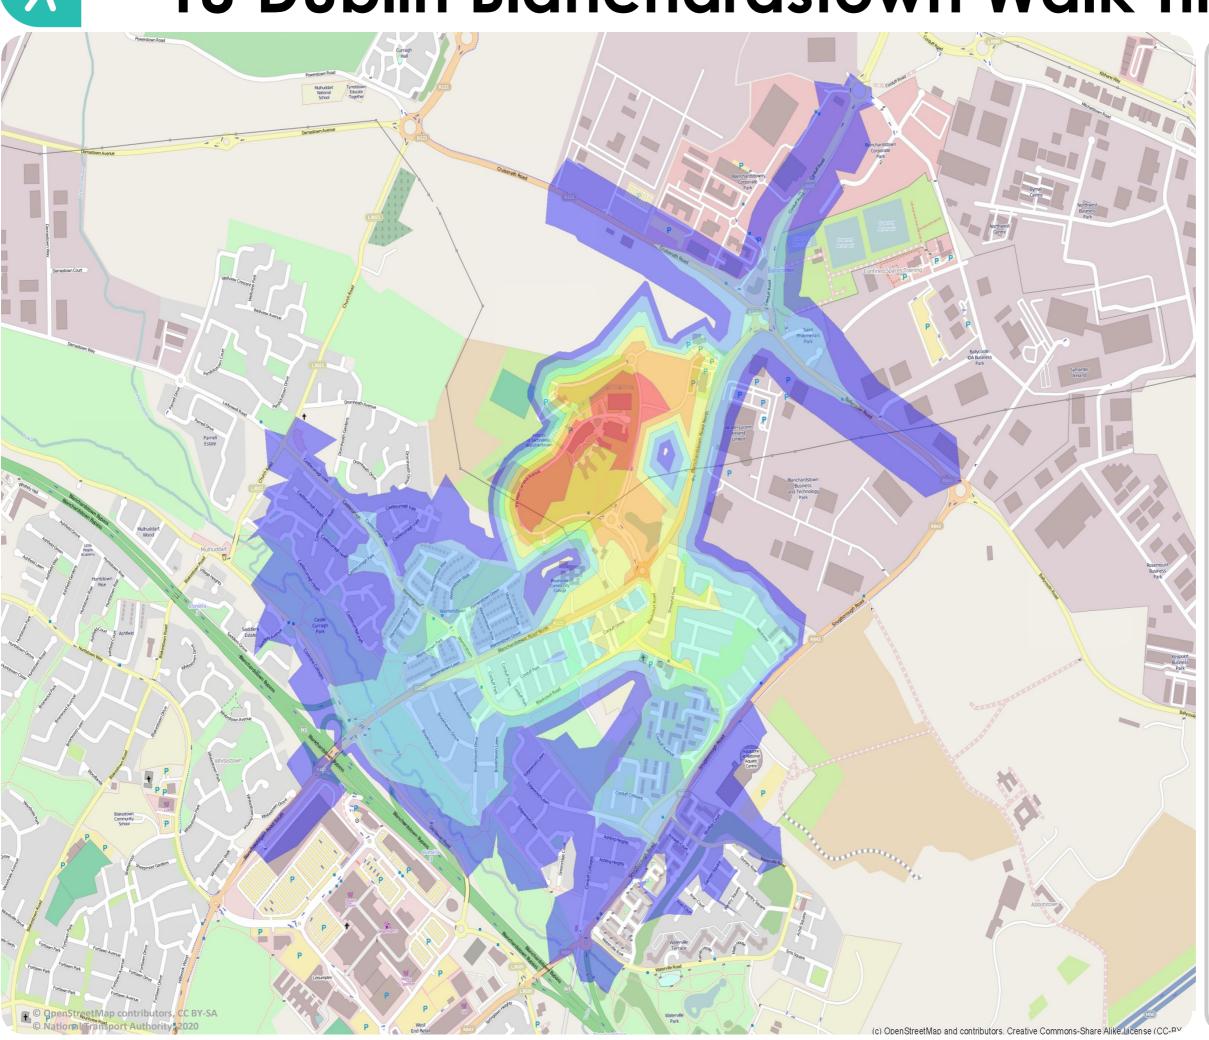

### TU Dublin Blanchardstown Walk Times

For more information on Smarter Travel Campus:

www.smartertravelcampus.ie

Plan your Journey by **Public Transport & Bike!** 

Door-to-door information for all journeys in Ireland, including journeys on foot and by all modes of public transport.

Cycle Planner provides information on TFI the best cycling routes in Dublin based on individual cycling ability.

#### **APPROX. WALK TIME** Minutes