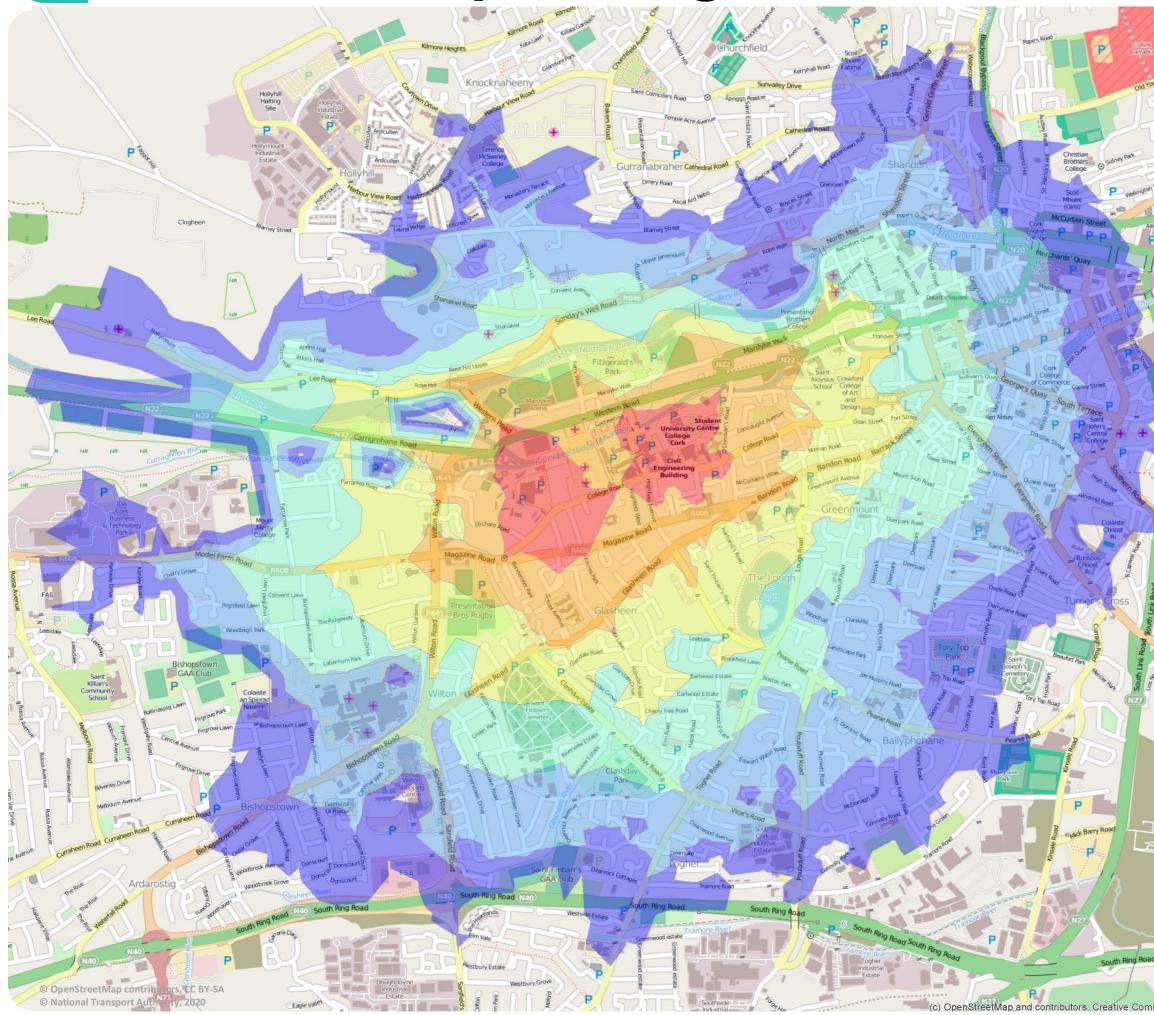

# **University College Cork Cycle Times**

Coláiste na hOllscoile Corcaigh

## **APPROX. CYCLE TIME** Minutes

Údarás Náisiúnta lompair National Transport Authority

smarter**travel>>>** 

>>> campus