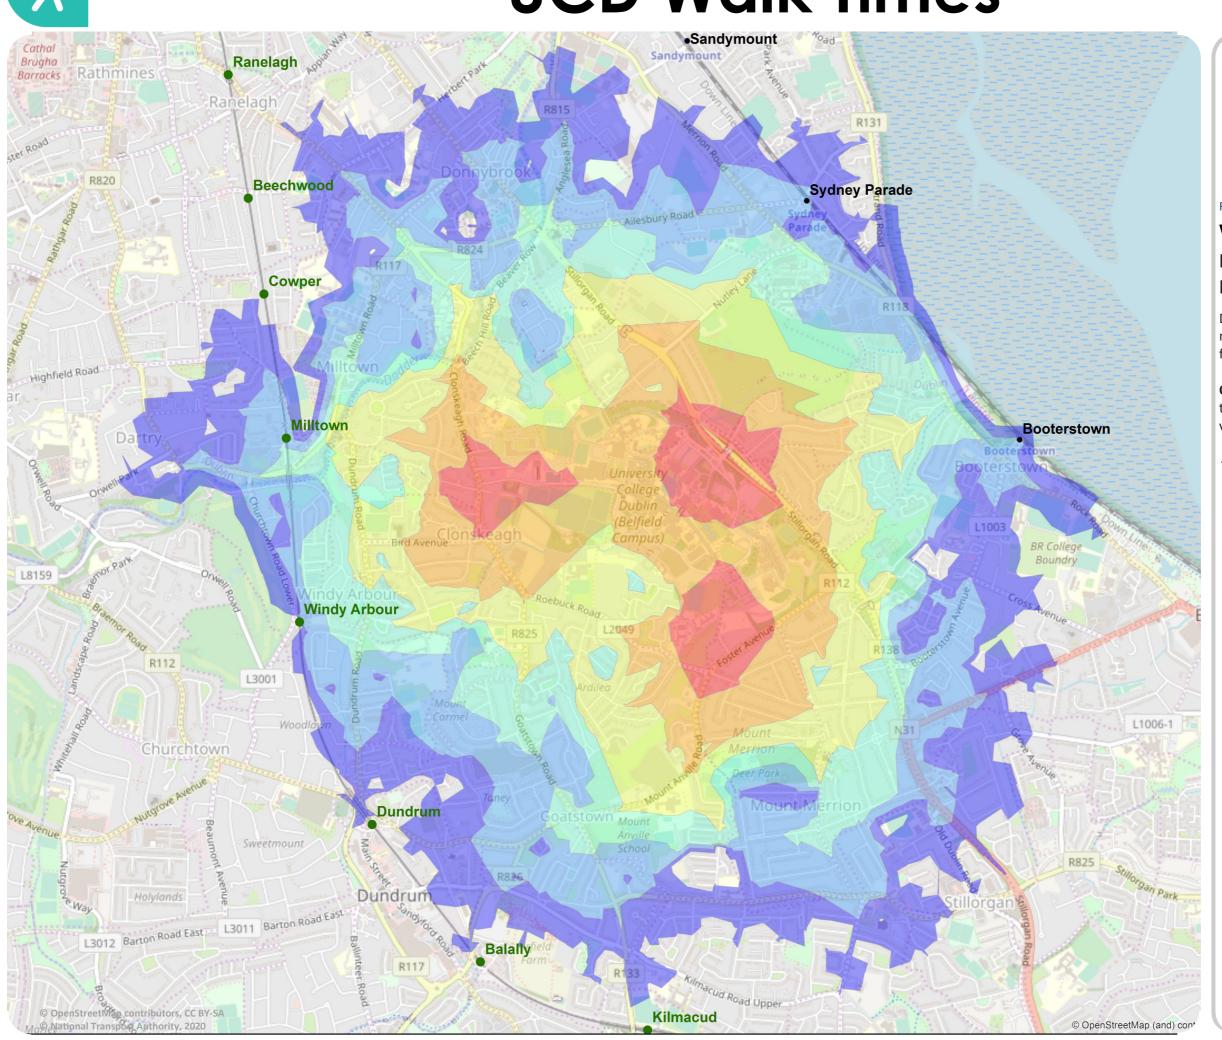

## **UCD Walk Times**

For more information visit

www.smartertravelcampus.ie

Plan your Journey by Public Transport & Bike!

Door-to-door information for all journeys in Ireland, including journeys on foot and by all modes of public transport.

**Cycle Planner** provides information on the best cycling routes based on individual cycling ability.

TFI

## APPROX. WALK TIME

Minutes

K

5

.0

1

64

30

20