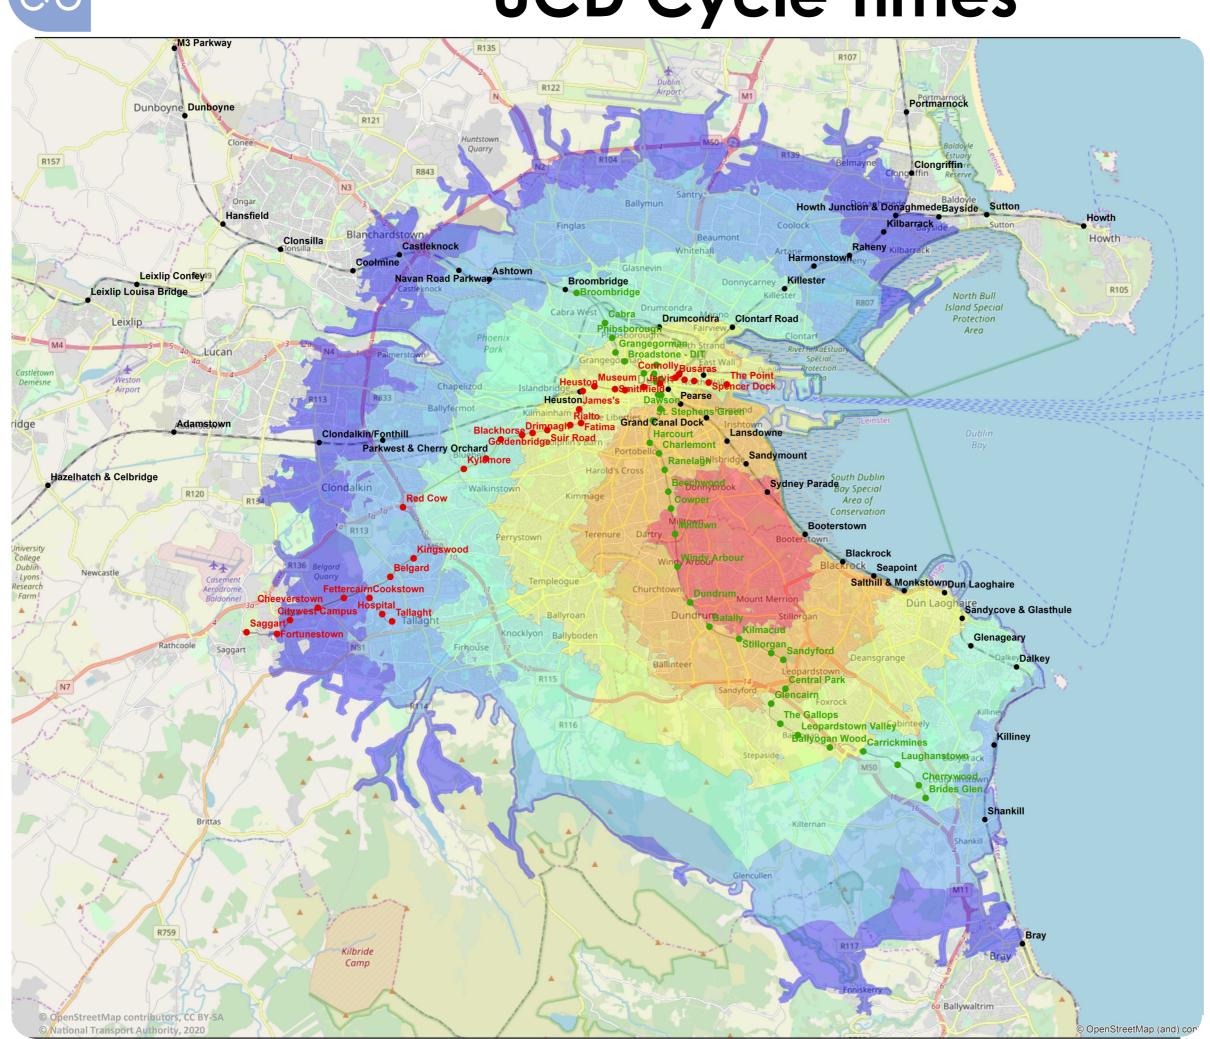

## **UCD Cycle Times**

For more information visit

www.smartertravelcampus.ie

Plan your Journey by Public Transport & Bike!

Door-to-door information for all journeys in Ireland, including journeys on foot and by all modes of public transport.

**Cycle Planner** provides information on the best cycling routes based on individual cycling ability.

TFI

## APPROX. CYCLE TIME Minutes

10

K

1

K

60