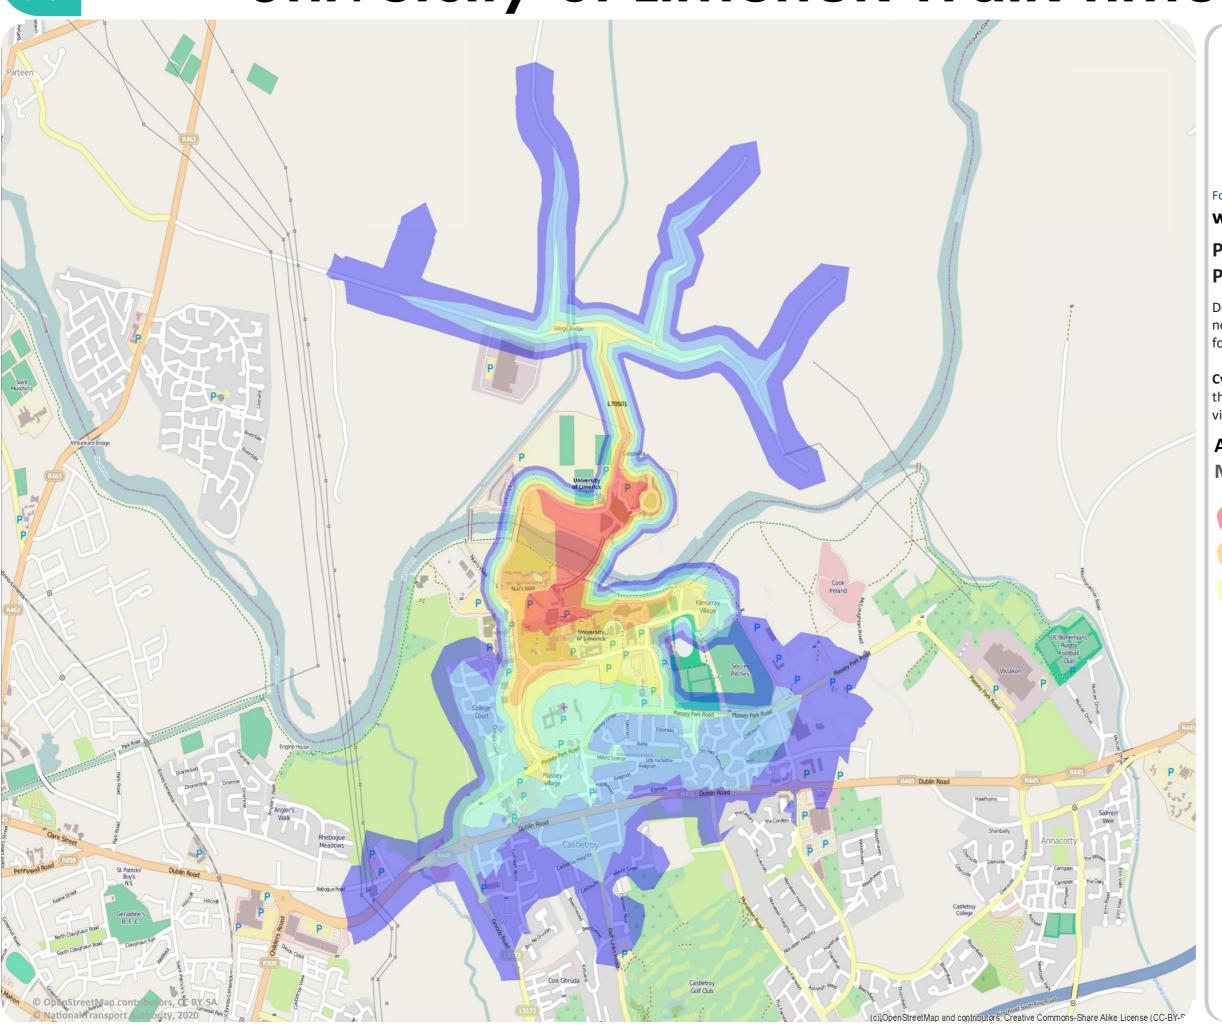

### University of Limerick Walk Times

For more information visit

www.smartertravelcampus.ie

Plan your Journey by **Public Transport & Bike!** 

Door-to-door information for all journeys in Ireland, including journeys on foot and by all modes of public transport.

Cycle Planner provides information on TFI the best cycling routes based on individual cycling ability.

#### **APPROX. WALK TIME**

Minutes