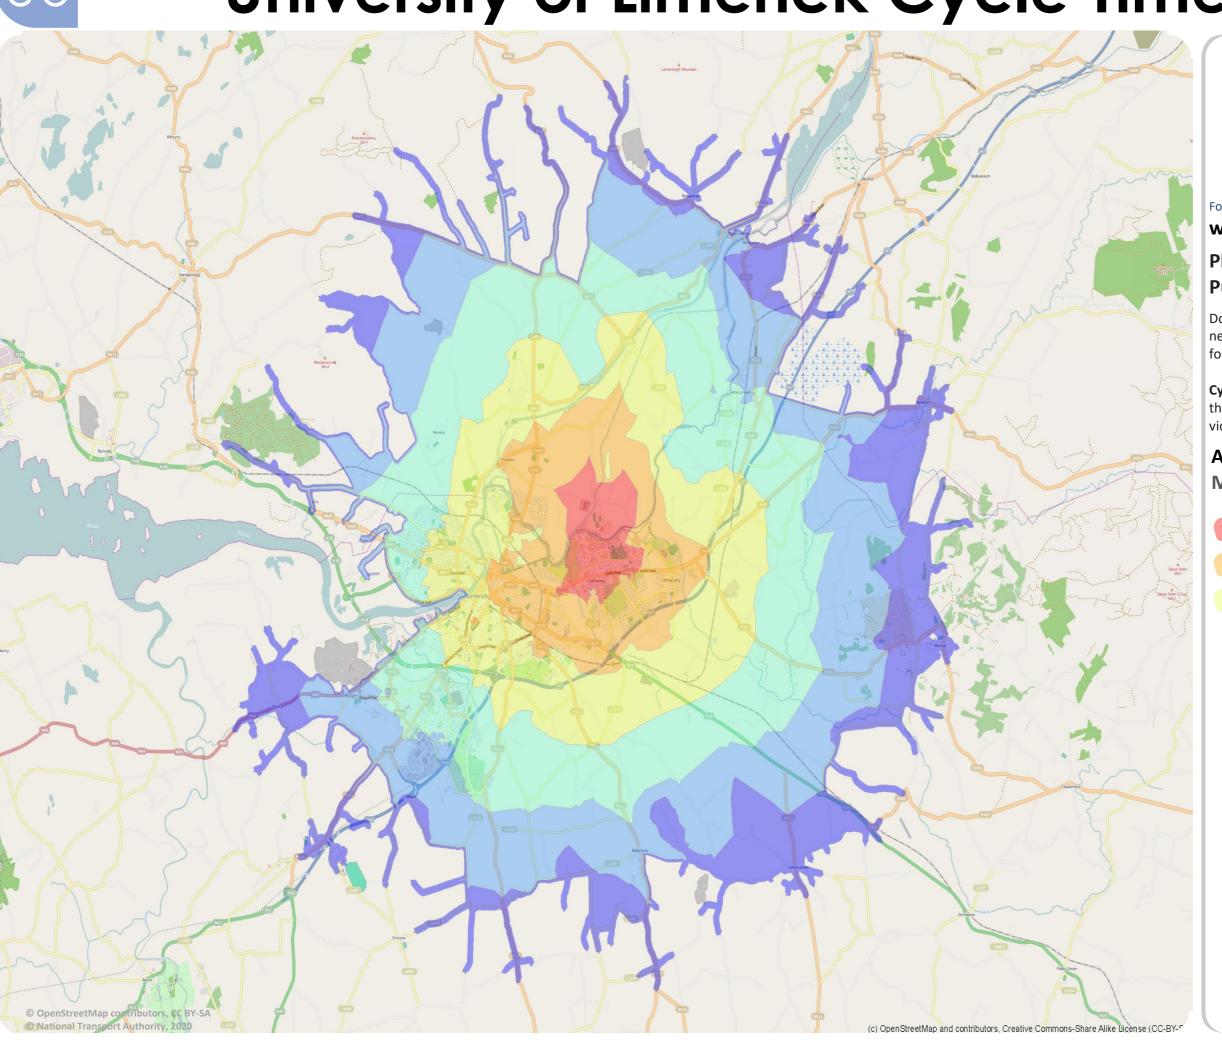

## University of Limerick Cycle Times

For more information visit

www.smartertravelcampus.ie

Plan your Journey by Public Transport & Bike!

Door-to-door information for all journeys in Ireland, including journeys on foot and by all modes of public transport.

**Cycle Planner** provides information on the best cycling routes based on individual cycling ability.

### APPROX. CYCLE TIME Minutes

wiiiiace

**1**(

2

60