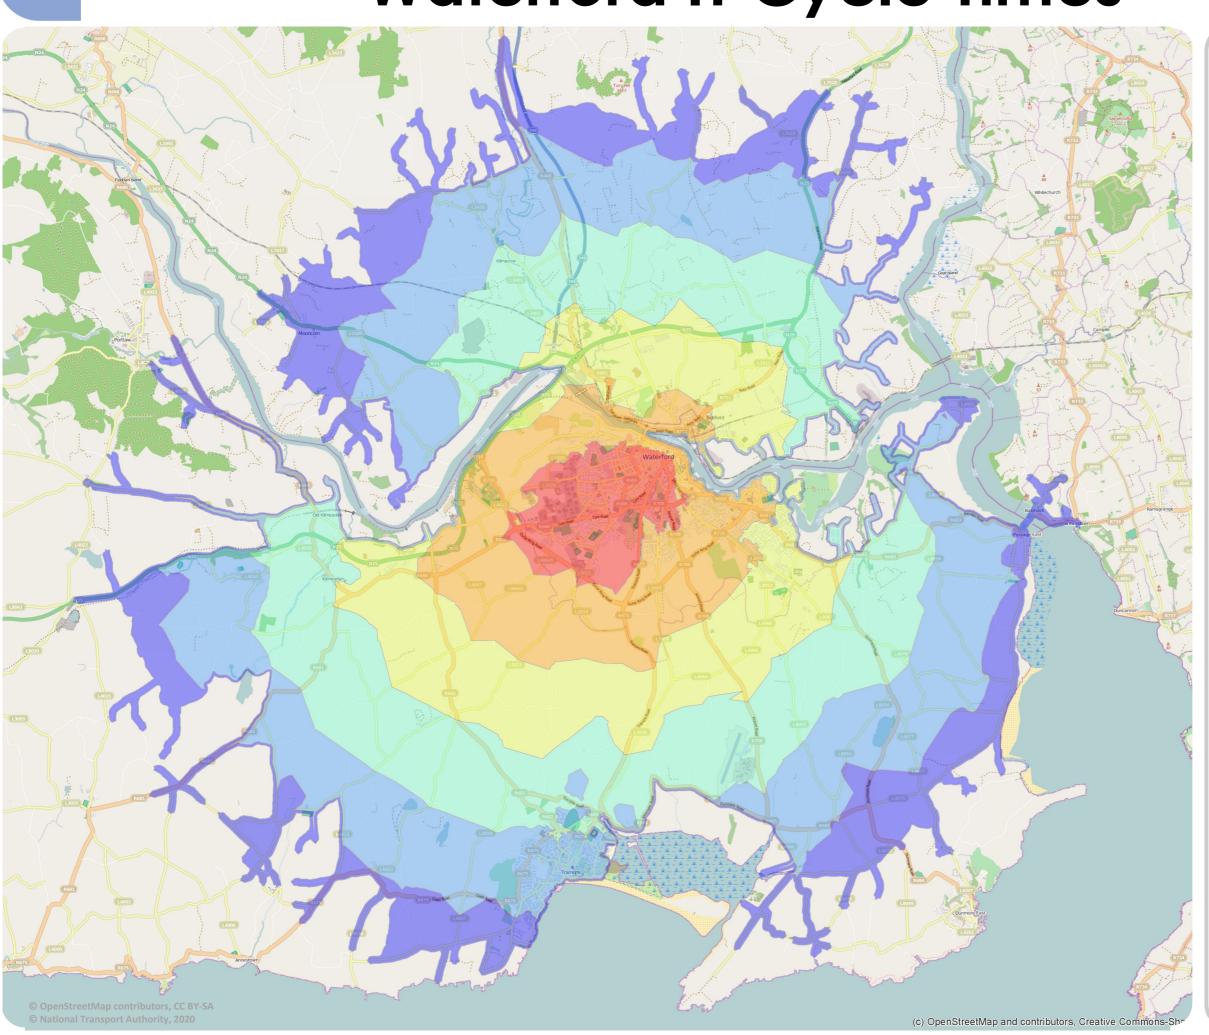

# Waterford IT Cycle Times

For more information visit

### APPROX. CYCLE TIME

Minutes

96 1

10

20

20

60