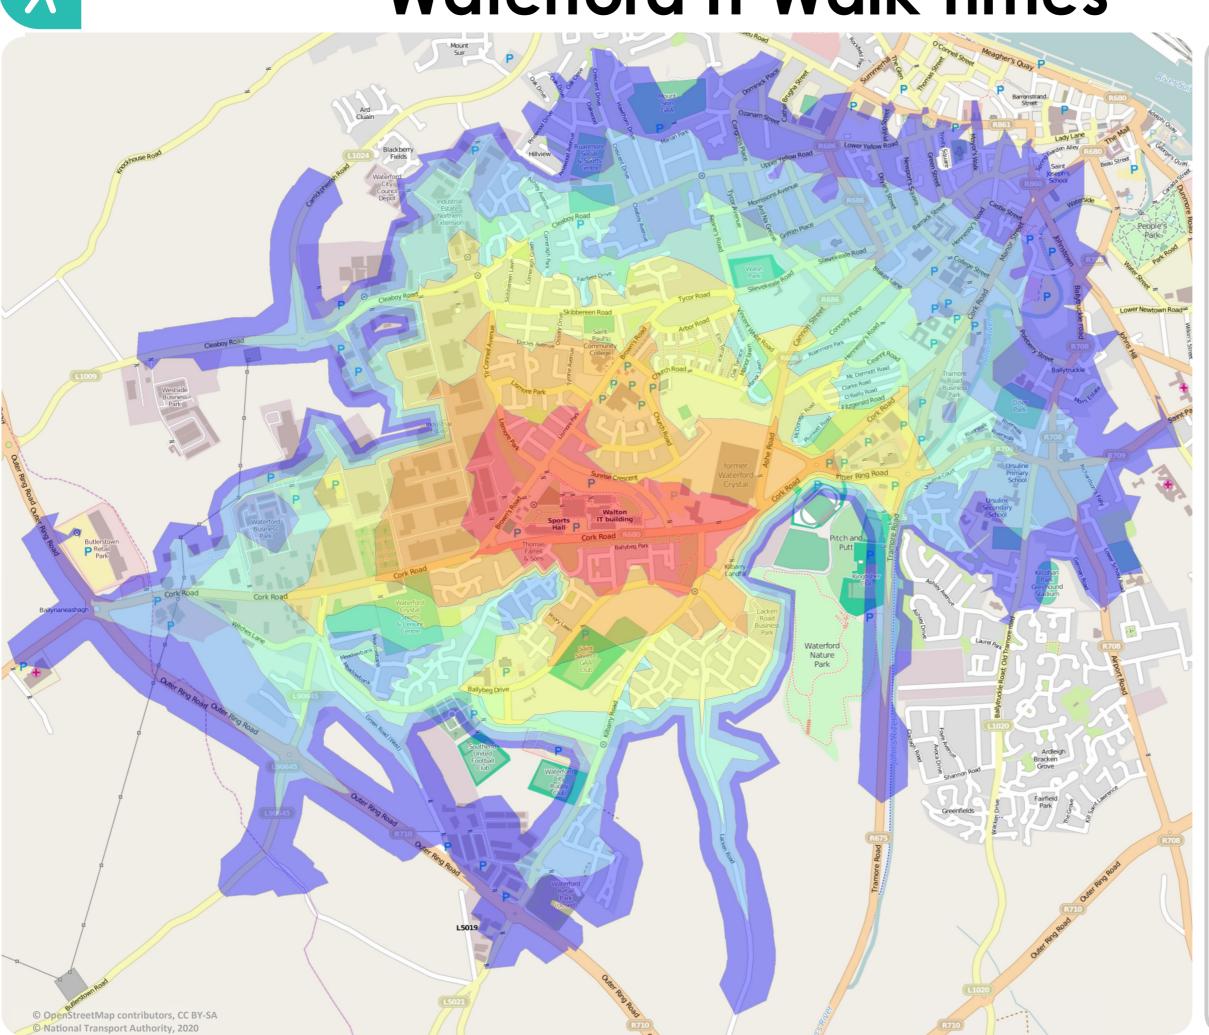

## Waterford IT Walk Times

For more information visit

### APPROX. WALK TIME

#### Minutes

5

\_

30