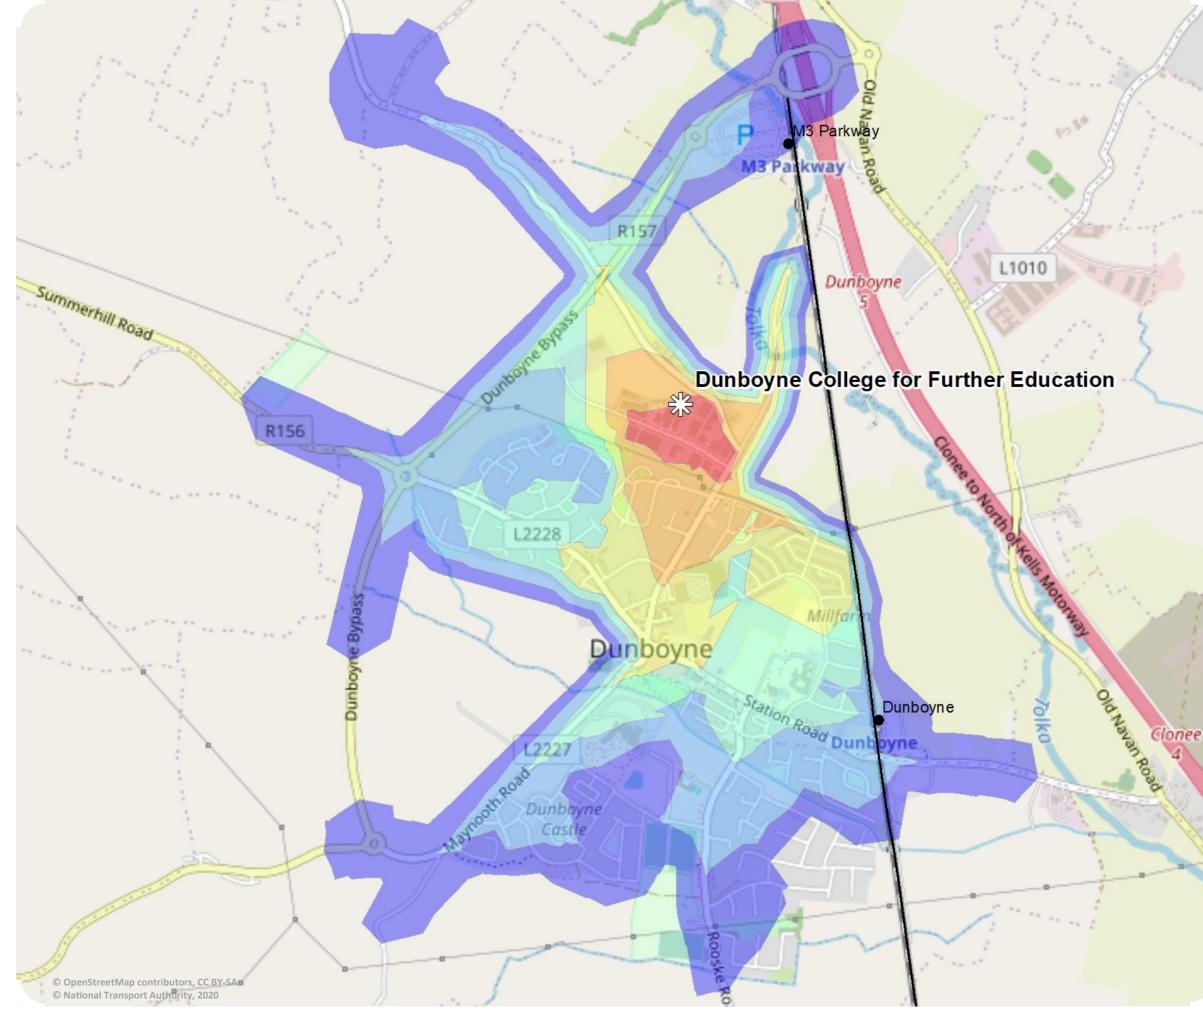

# **Dunboyne College Cycle Times**

NBOYNE .... 0 LLE G E

### **APPROX. CYCLE TIME** Minutes

D

2

smarter**travel>>>** 

>>> campus