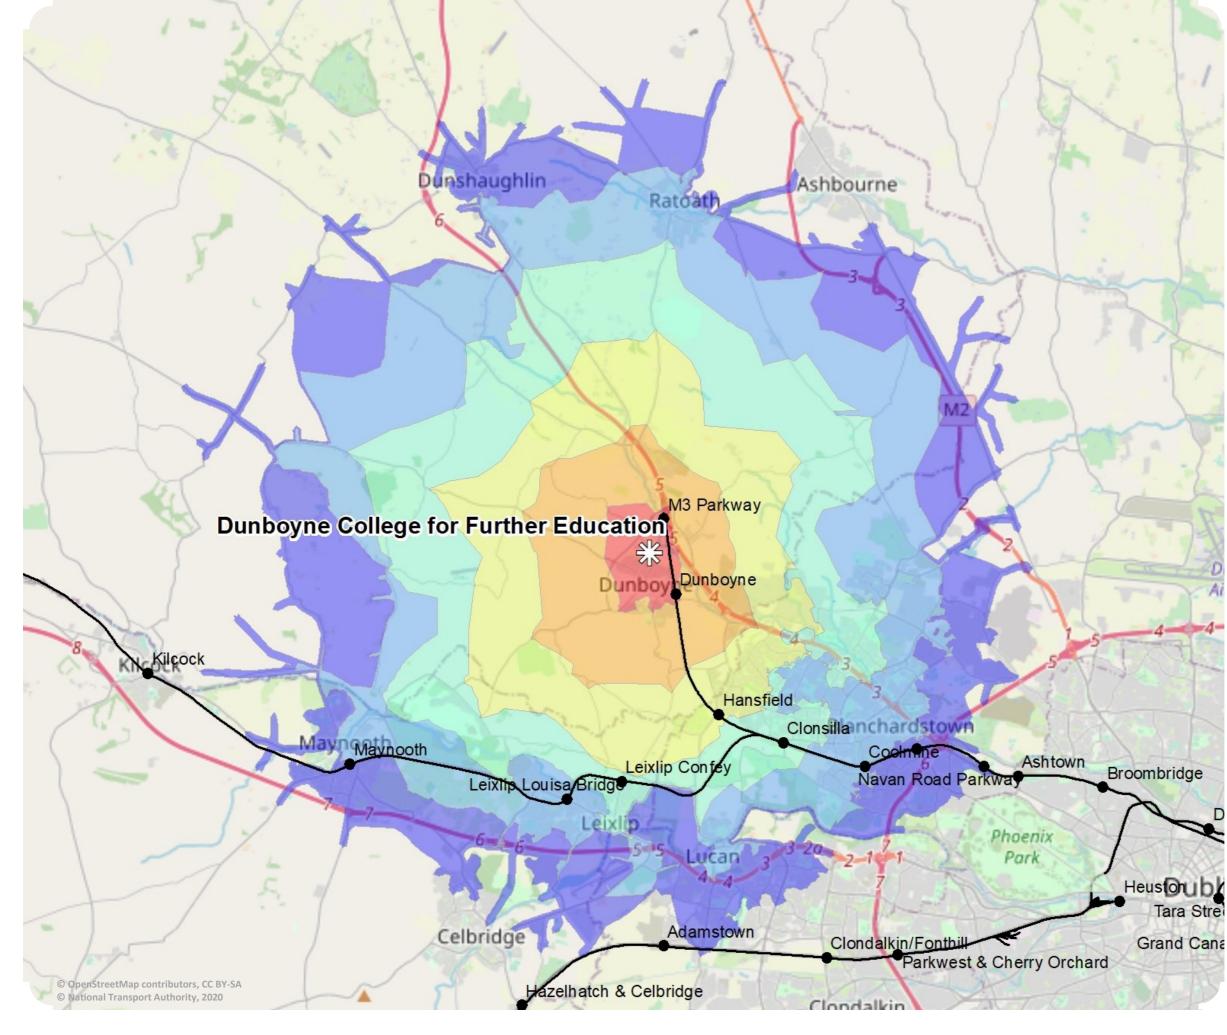

# **Dunboyne College Cycle Times**

NBOYNE .... 0 LLE G E

### **APPROX. CYCLE TIME** Minutes

D

2

smarter**travel>>>** 

>>> campus