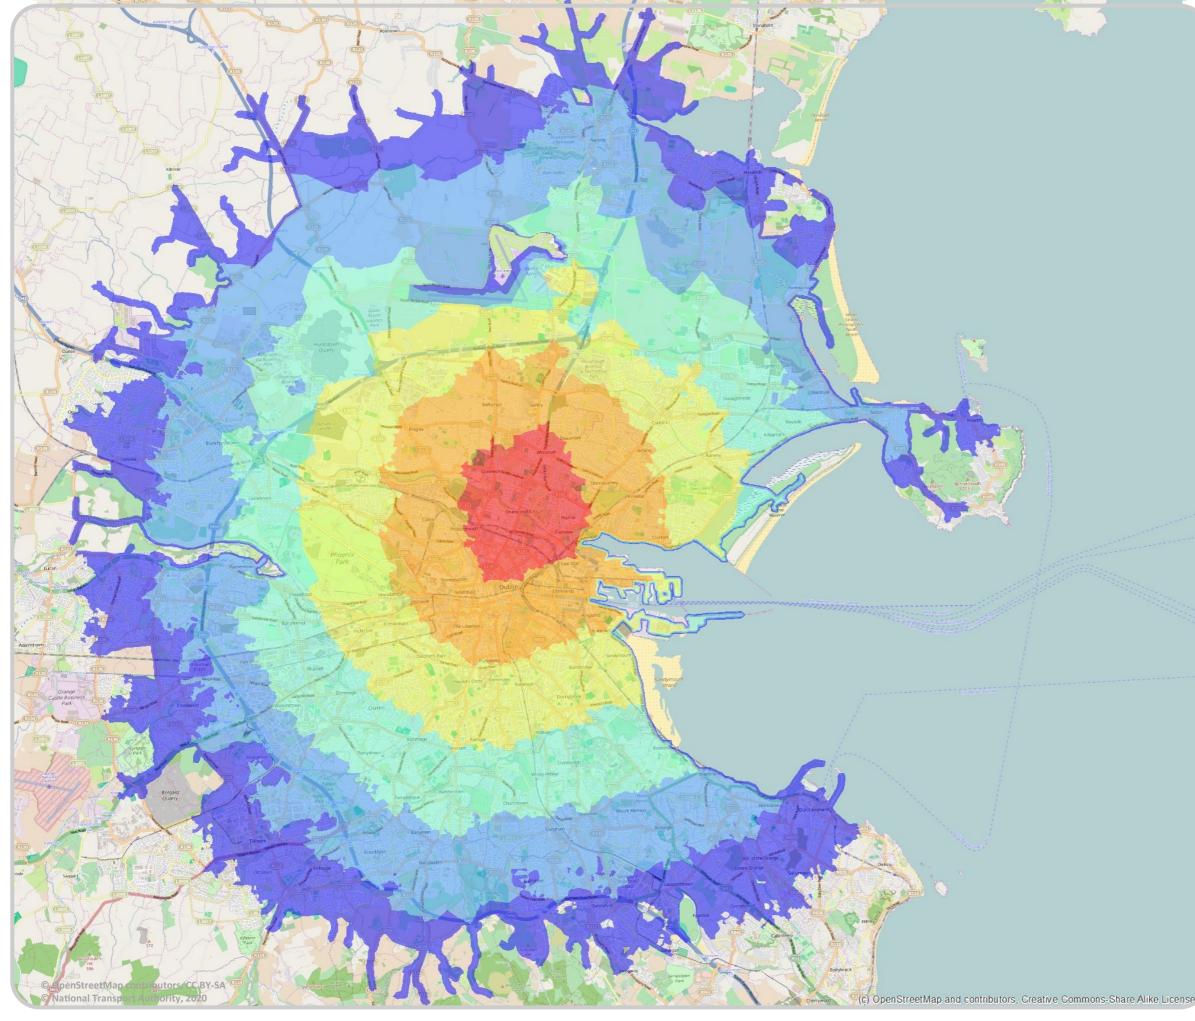

# **DCU St Patrick's Cycle Times**

## **APPROX. CYCLE TIME**

Minutes

smarter**travel>>>** 

>>> campus