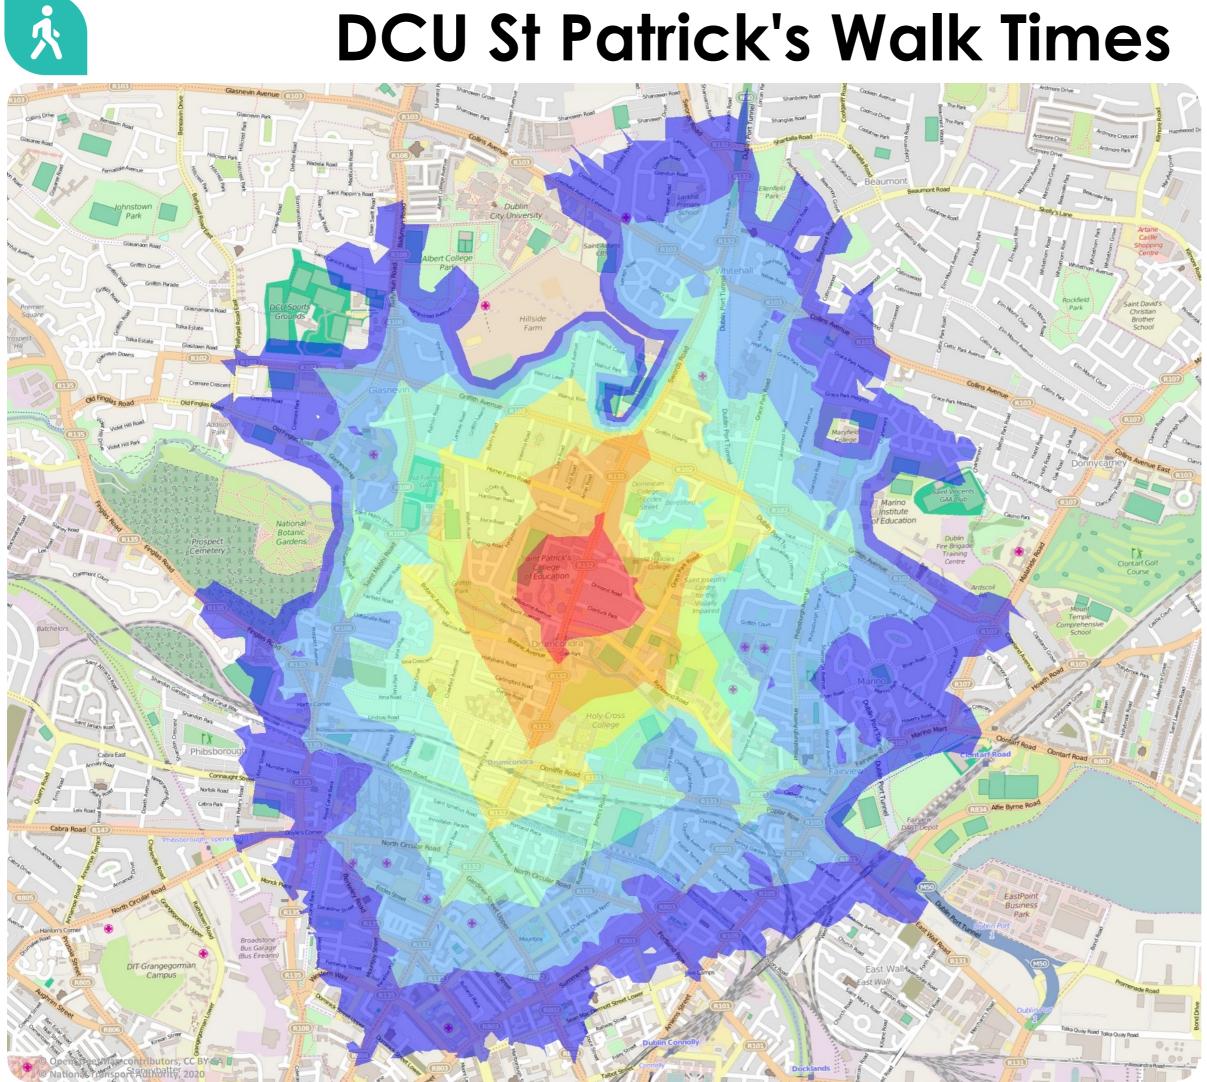

# **DCU St Patrick's Walk Times**

## **APPROX. WALK TIME**

Minutes

smarter**travel>>>** 

>>> campus