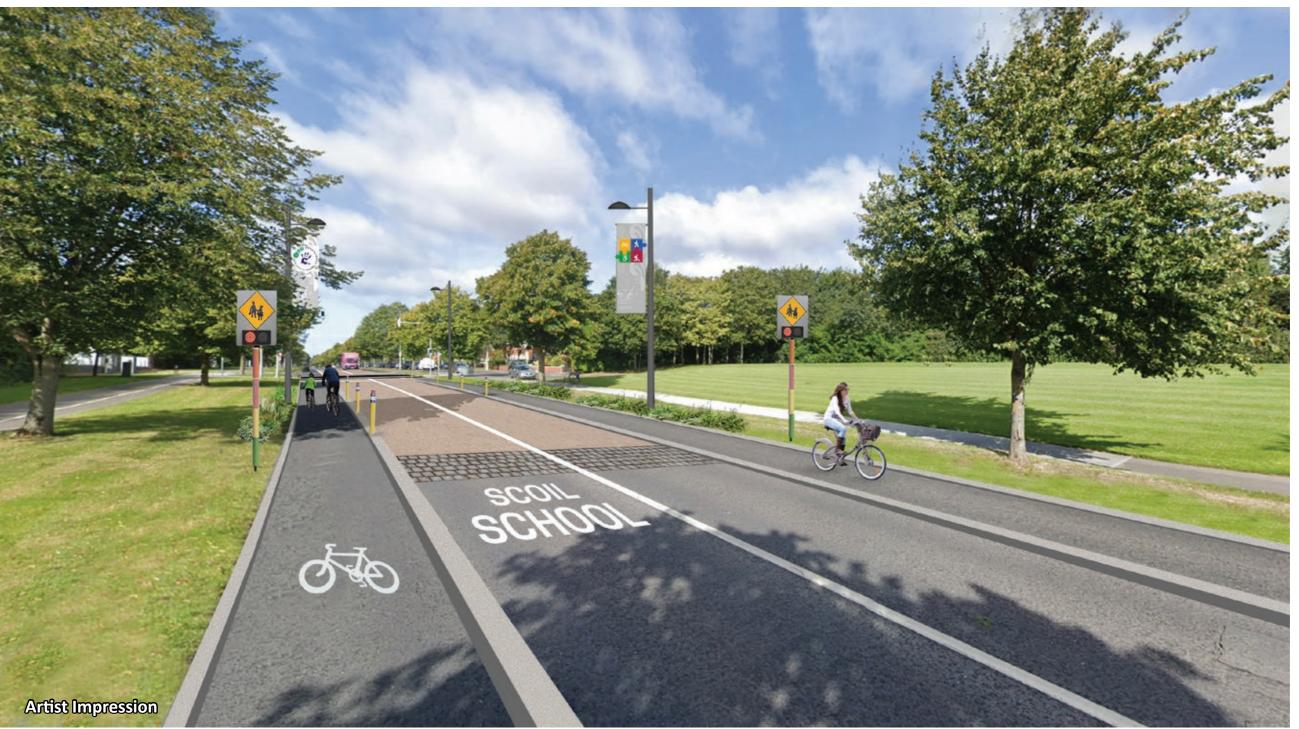

#### Potential Measures

Color themed signage

Stone setts rumble strip

p Cold applied high friction buff surface

on SUDS, low level shrub planting Pencil shaped flexible bollards School branding banner/ totem Segregated cycle track

Sample City School Context - Glasnevin Educate Together National School, Griffith Avenue, Dublin 11

Potential Measures

Color themed signage

Stone setts rumble strip

Cold applied high friction buff surface

on SUDS, low level shrub planting

bollards

School branding banner/ totem

Segregated cycle track

Sample Village School Context - Athgarvan National School

Source: Google Street

Sample Village School Context - Athgarvan National School