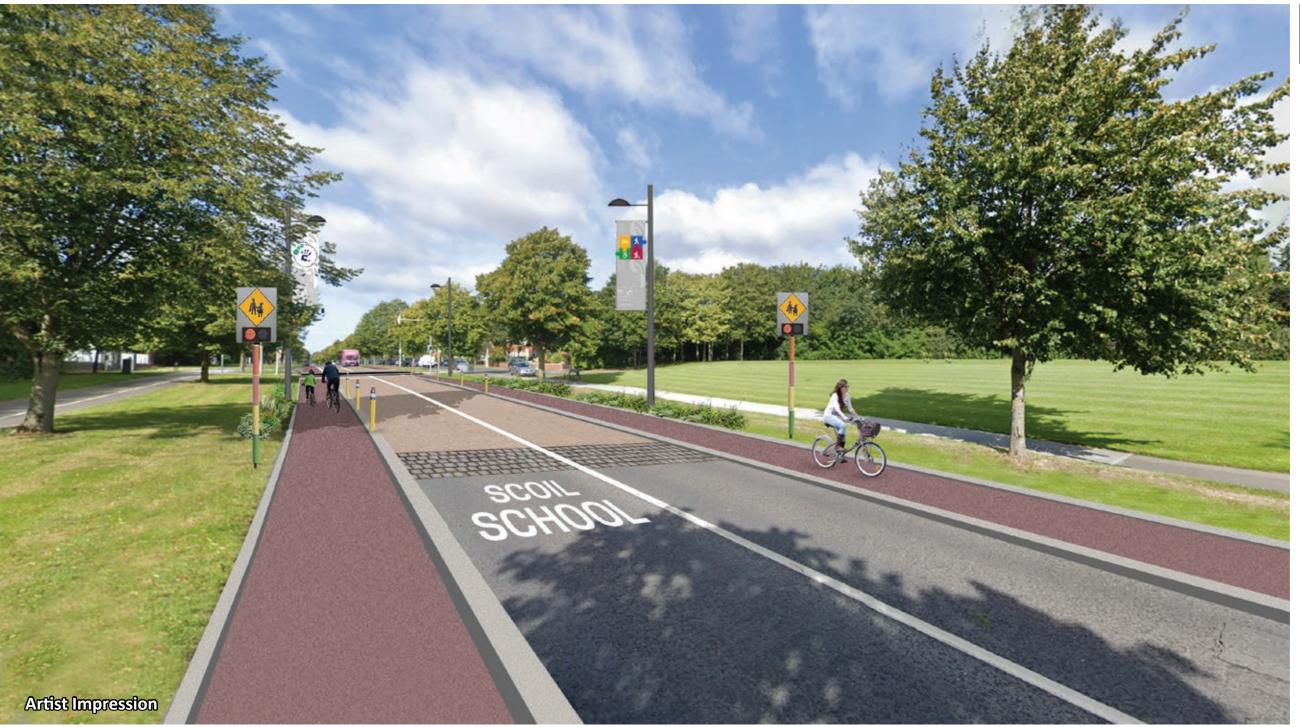

#### Potential Measures

Color themed signage

Stone setts rumble strip

p Cold applied high friction buff surface

on SUDS, low level shrub planting Pencil shaped flexible bollards School branding banner/ totem Segregated cycle track

Sample City School Context - Glasnevin Educate Together National School, Griffith Avenue, Dublin 11

Potential Measures

Color themed signage

Stone setts rumble strip

Cold applied high friction buff surface

on SUDS, low level shrub planting

bollards

School branding banner/ totem

Segregated cycle track

Sample Village School Context - Athgarvan National School

Source: Google Street

Sample Village School Context - Athgarvan National School