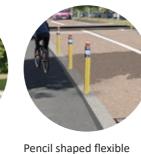

#### Potential Measures

Color themed signage

Stone setts rumble strip

p Cold applied high friction buff surface

on SUDS, low level shrub planting Pencil shaped flexible bollards School branding banner/ totem Segregated cycle track

Sample City School Context - Glasnevin Educate Together National School, Griffith Avenue, Dublin 11

Potential Measures

Color themed signage

Stone setts rumble strip

Cold applied high friction buff surface

on SUDS, low level shrub planting

bollards

School branding banner/ totem

Segregated cycle track

Sample Village School Context - Athgarvan National School

Source: Google Street

Sample Village School Context - Athgarvan National School