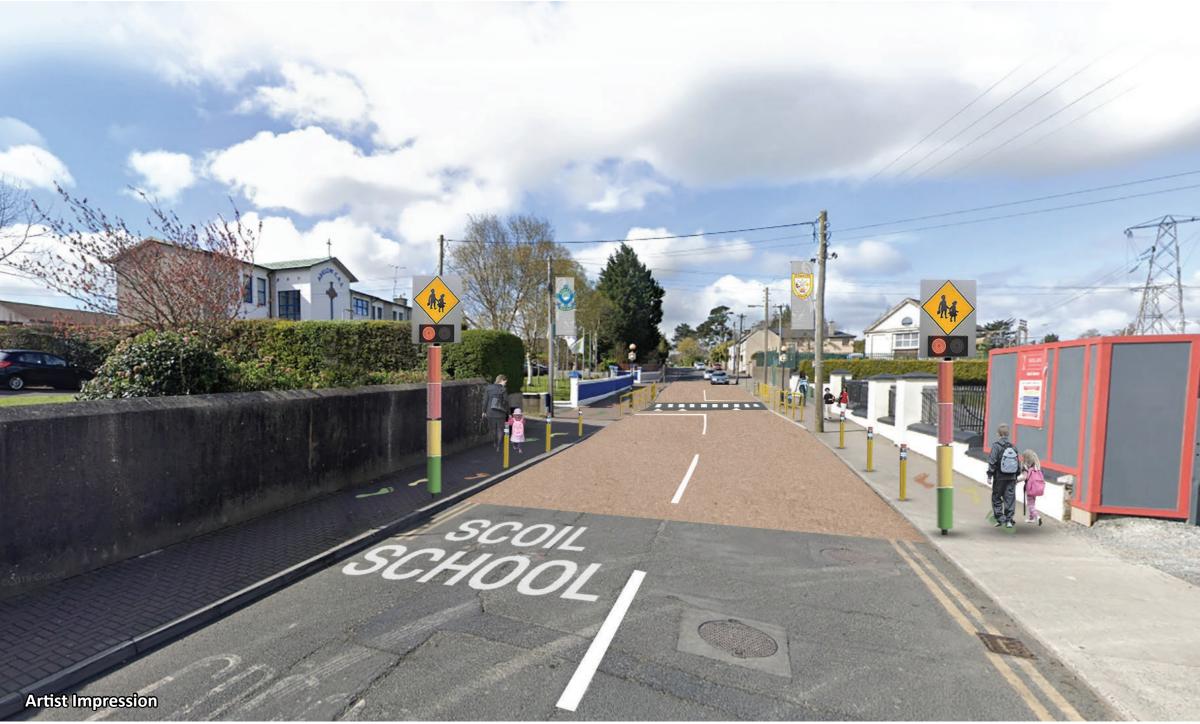

#### Artist Impression

#### Potential Measures

Color themed signage

Pencil shaped bollards Color themed bicycle stands

Color themed street furniture Micro art

Stone setts rumble strip

rip SUDS, low level shrub planting Tree planting