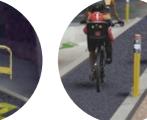

Cold applied high friction buff surface

SUDS, low level shrub planting

Tree planting

Sample City School Context - Glasnevin Educate Together National School, Griffith Avenue, Dublin 11

Source: Google Street

Sample City School Context - Glasnevin Educate Together National School, Griffith Avenue, Dublin 11

#### Potential Measures

Color themed signage

Stone setts rumble strip

p Cold applied high friction buff surface

on SUDS, low level shrub planting Pencil shaped flexible bollards School branding banner/ totem Segregated cycle track