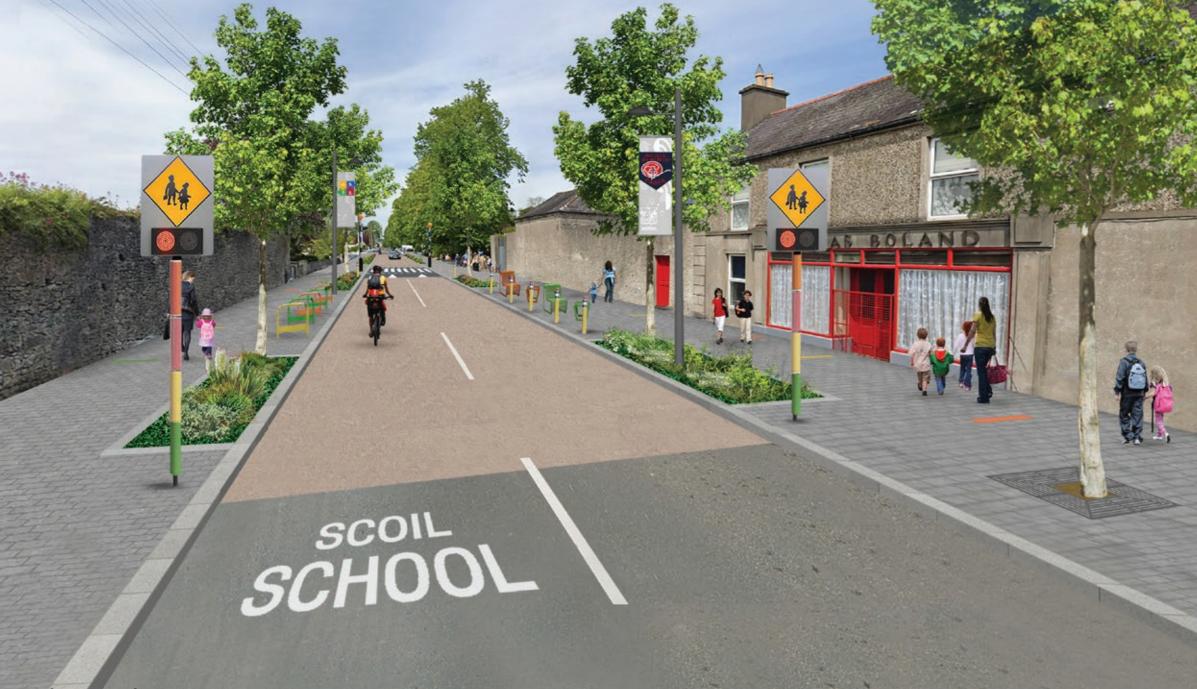

#### Artist Impression

#### Potential Measures

Color themed signage

Pencil shaped bollards Color themed bicycle stands

Color themed street furniture Micro art

Stone setts rumble strip

rip SUDS, low level shrub planting Tree planting