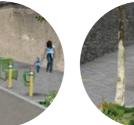

Sample Urban School Context - St. Evin's School, Monasterevin, Co. Kildare

Source: Google Street

Sample Urban School Context - St. Evin's School, Monasterevin, Co. Kildare

#### Potential Measures

Color themed signage

Pencil shaped bollards Color themed bicycle stands

Color themed street furniture Micro art

Color themed asphalt features

l asphalt SUDS, low level shrub planting Tree planting