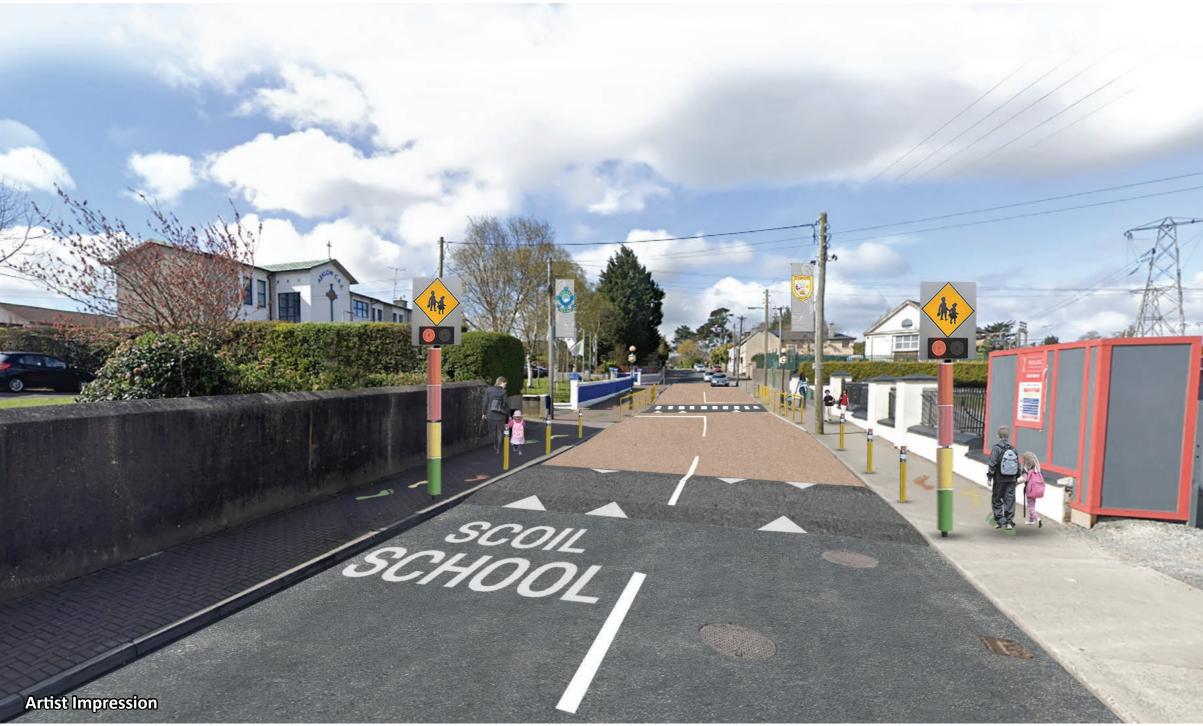

Sample Urban School Context - St. Evin's School, Monasterevin, Co. Kildare

# SCHOOL

#### Artist Impression

#### Potential Measures

Color themed signage

Pencil shaped bollards Color themed bicycle stands

Color themed street furniture

Micro art

Speed ramp

SUDS, low level shrub planting Tree planting

School l totem

School branding banner/

Change in paving surface within school zone

Sample Urban School Context - St. Evin's School, Monasterevin, Co. Kildare