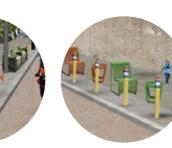

#### Artist Impression

#### Potential Measures

Color themed signage

Pencil shaped bollards Color themed bicycle stands

Color themed street furniture Micro art

Stone setts rumble strip

rip SUDS, low level shrub planting Tree planting

totem

Sample Urban School Context - St. Evin's School, Monasterevin, Co. Kildare