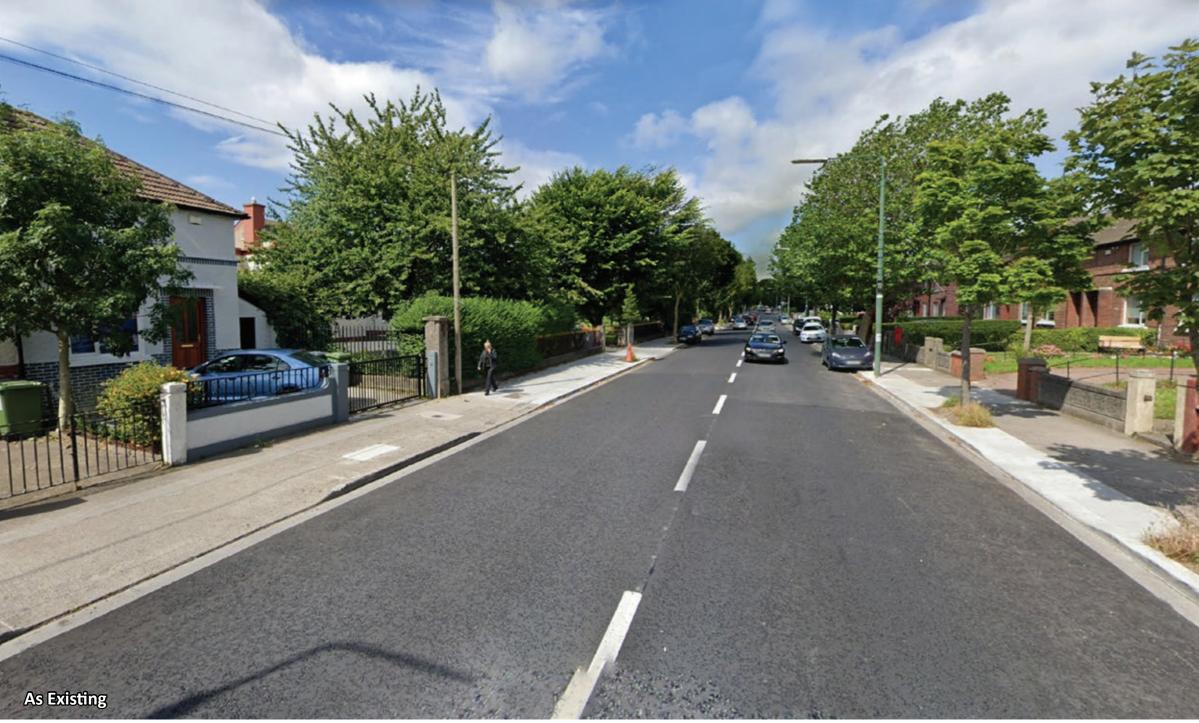

Cold applied high friction buff surface

SUDS, low level shrub planting

Tree planting

Sample City School Context - Glasnevin Educate Together National School, Griffith Avenue, Dublin 11

Source: Google Street

Sample City School Context - Glasnevin Educate Together National School, Griffith Avenue, Dublin 11

#### Potential Measures

Color themed signage

Stone setts rumble strip

p Cold applied high friction buff surface

on SUDS, low level shrub planting Pencil shaped flexible bollards School branding banner/ totem Segregated cycle track