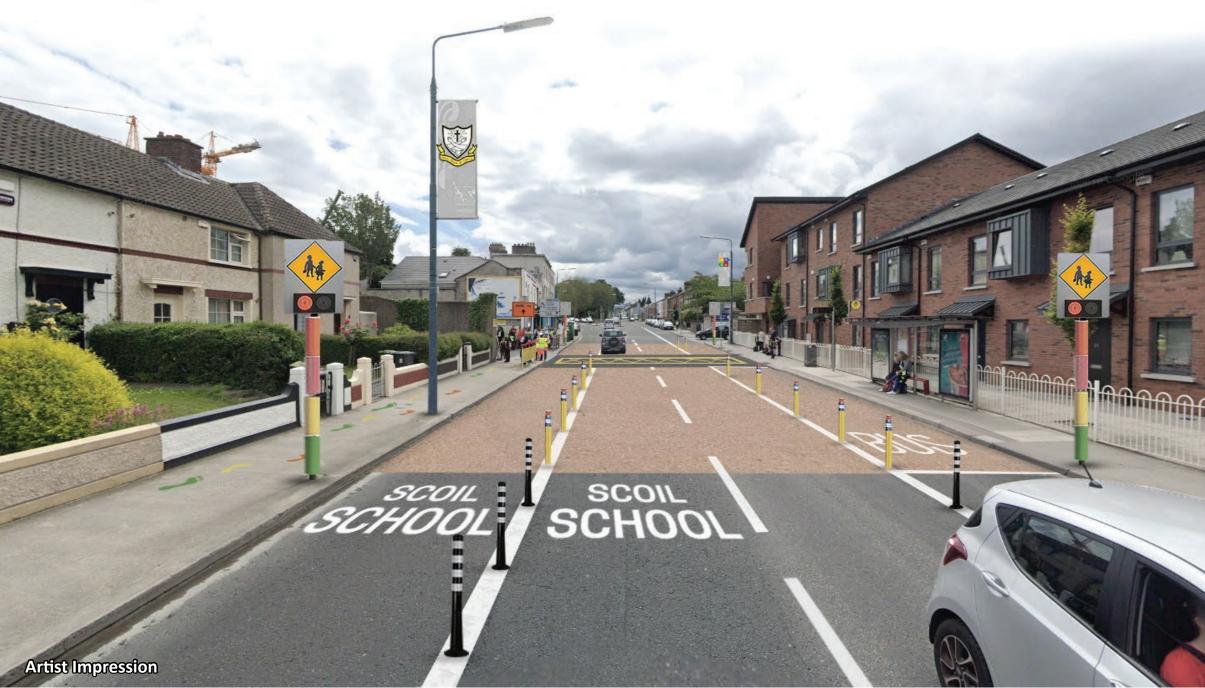

d surface







Sample Local School Context - St. John's SNS /Arklow CBS, Arklow



Potential Measures (Quick Build)















Color themed signage

Pencil shaped bollards Micro art

buff surface

friction School branding banner/ totem

Color themed guard railings

Speed ramp







Sample City School Context - St Clare's Convent National School, Harold's Cross, Dublin 6W



Source: Google Street









Sample City School Context - St Clare's Convent National School, Harold's Cross, Dublin 6W



Potential Measures (Temporary solutions before BusConnects project)

Cold applied high friction Color themed guard rail



Color themed signage



buff surface







Pencil shaped bollards









Sample City School Context - St Clare's Convent National School, Harold's Cross, Dublin 6W



Potential Measures (Temporary solutions before BusConnects project)



Color themed signage



buff surface

Cold applied high friction Color themed guard rail

Pencil shaped flexible bollards