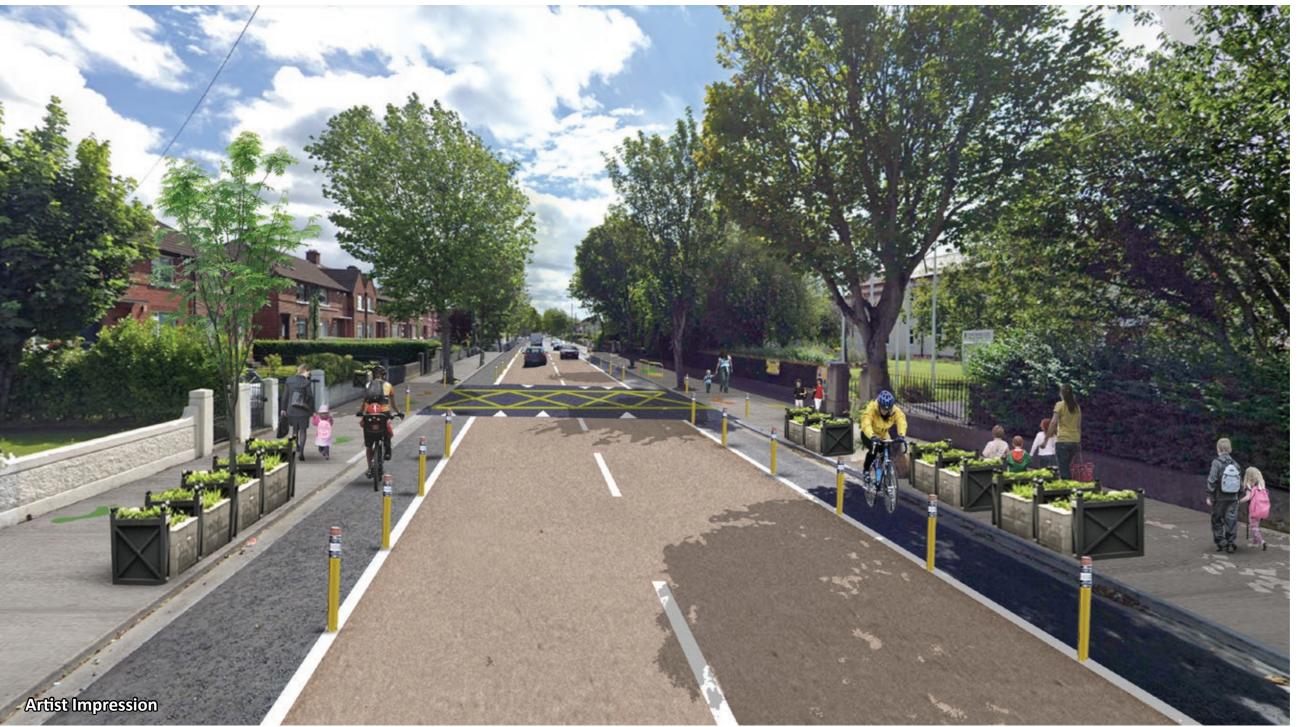

#### Potential Measures

Color themed signage

Stone setts rumble strip

p Cold applied high friction buff surface

on SUDS, low level shrub planting Pencil shaped flexible bollards School branding banner/ totem Segregated cycle track

Sample City School Context - Glasnevin Educate Together National School, Griffith Avenue, Dublin 11

Potential Measures

Color themed signage

Stone setts rumble strip

Cold applied high friction buff surface

on SUDS, low level shrub planting

bollards

School branding banner/ totem

Segregated cycle track

Sample Village School Context - Athgarvan National School

Source: Google Street

Sample Village School Context - Athgarvan National School