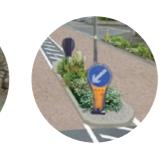

Sample Urban School Context - St. Evin's School, Monasterevin, Co. Kildare

Source: Google Street

Sample Urban School Context - St. Evin's School, Monasterevin, Co. Kildare

#### Potential Measures

Color themed signage

Pencil shaped bollards Color themed bicycle stands

Color themed street furniture Micro art

Color themed asphalt features

l asphalt SUDS, low level shrub planting Tree planting

School b totem

Sample Urban School Context - St. Evin's School, Monasterevin, Co. Kildare