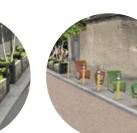

Sample Urban School Context - St. Evin's School, Monasterevin, Co. Kildare

Source: Google Street

Sample Urban School Context - St. Evin's School, Monasterevin, Co. Kildare

#### Potential Measures

Color themed signage

Pencil shaped bollards Color themed bicycle stands

Color themed street furniture Micro art

Color themed asphalt features

l asphalt SUDS, low level shrub planting Tree planting

School b totem

Sample Urban School Context - St. Evin's School, Monasterevin, Co. Kildare

#### Artist Impression

#### Potential Measures

Color themed signage

Pencil shaped bollards Color themed bicycle stands

Color themed street furniture Micro art

Stone setts rumble strip

rip SUDS, low level shrub planting Tree planting