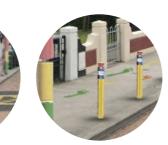

School b totem

Sample Urban School Context - St. Evin's School, Monasterevin, Co. Kildare