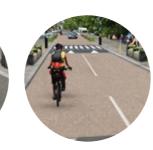

Sample Urban School Context - St. Evin's School, Monasterevin, Co. Kildare

Source: Google Street

Sample Urban School Context - St. Evin's School, Monasterevin, Co. Kildare

#### Potential Measures

Color themed signage

Pencil shaped bollards Color themed bicycle stands

Color themed street furniture Micro art

Color themed asphalt features

l asphalt SUDS, low level shrub planting Tree planting

School b totem

Sample Urban School Context - St. Evin's School, Monasterevin, Co. Kildare

#### Artist Impression