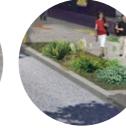

totem

Sample Urban School Context - St. Evin's School, Monasterevin, Co. Kildare

# scoil SCHOOL

#### Artist Impression

#### Potential Measures

Color themed signage

Pencil shaped bollards Color themed bicycle stands

Color themed street furniture

Micro art

Speed ramp

SUDS, low level shrub planting Tree planting

School totem