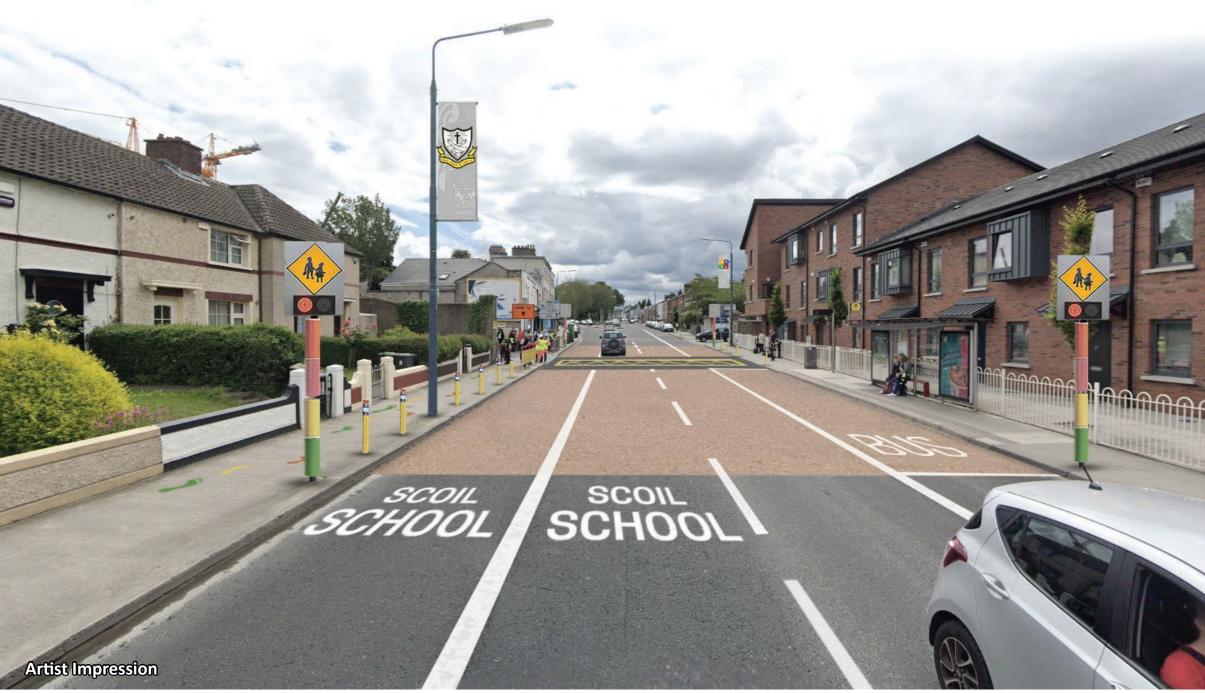

School branding banner/

Change in paving surface within school zone

Sample Urban School Context - St. Evin's School, Monasterevin, Co. Kildare

#### Artist Impression

#### Potential Measures

Color themed signage

Pencil shaped bollards Color themed bicycle stands

Color themed street furniture

Micro art

Cold applied high friction buff surface

SUDS, low level shrub planting

Tree planting

totem

Sample Urban School Context - St. Evin's School, Monasterevin, Co. Kildare