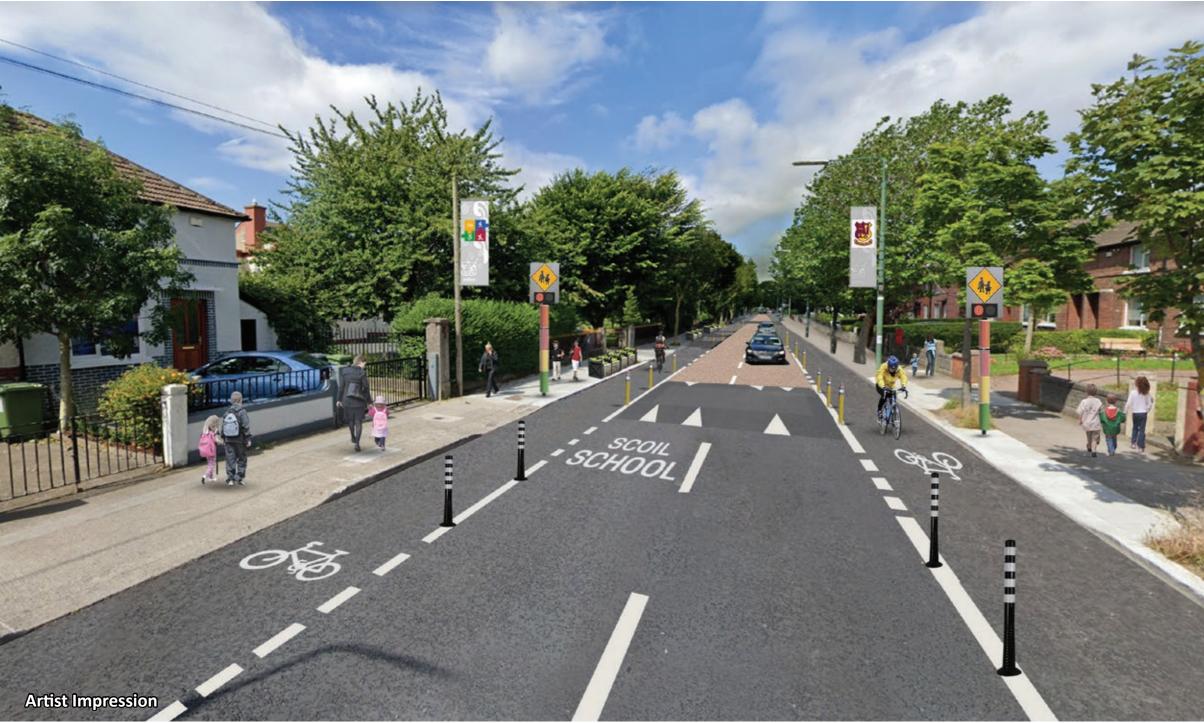

#### Artist Impression

#### Potential Measures

Color themed signage

Pencil shaped bollards Color themed bicycle stands

Color themed street furniture Micro art

Stone setts rumble strip

rip SUDS, low level shrub planting Tree planting