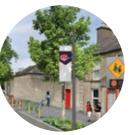

Sample Urban School Context - St. Evin's School, Monasterevin, Co. Kildare

Source: Google Street

Sample Urban School Context - St. Evin's School, Monasterevin, Co. Kildare

#### Potential Measures

Color themed signage

Pencil shaped bollards Color themed bicycle stands

Color themed street furniture Micro art

Color themed asphalt features

l asphalt SUDS, low level shrub planting Tree planting

School b totem

Sample Urban School Context - St. Evin's School, Monasterevin, Co. Kildare