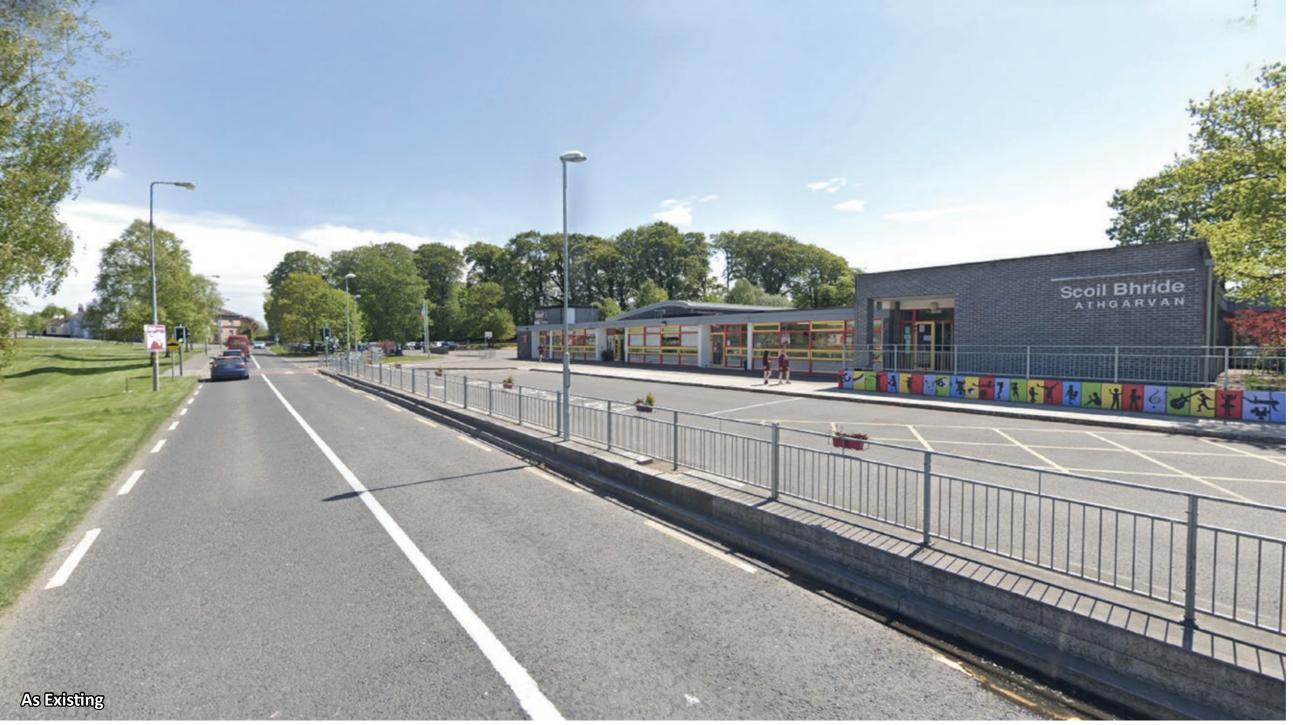

on SUDS, low level shrub planting

bollards

School branding banner/ totem

Segregated cycle track

Sample Village School Context - Athgarvan National School

Source: Google Street

Sample Village School Context - Athgarvan National School

#### Potential Measures

Color themed signage Stone setts rumble strip

School branding banner/ totem

Cold applied high friction buff surface

SUDS, low level shrub planting

Tree planting

Sample City Local School Context - Scoil Ciaran's NS/Our Lady of Consolation NS, Collins Aveue East, Dublin 5