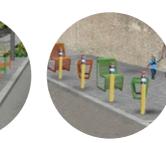

#### Potential Measures

Color themed signage

Pencil shaped bollards Color themed bicycle stands

Color themed street furniture Micro art

Stone setts rumble strip

rip SUDS, low level shrub planting Tree planting

#### Artist Impression