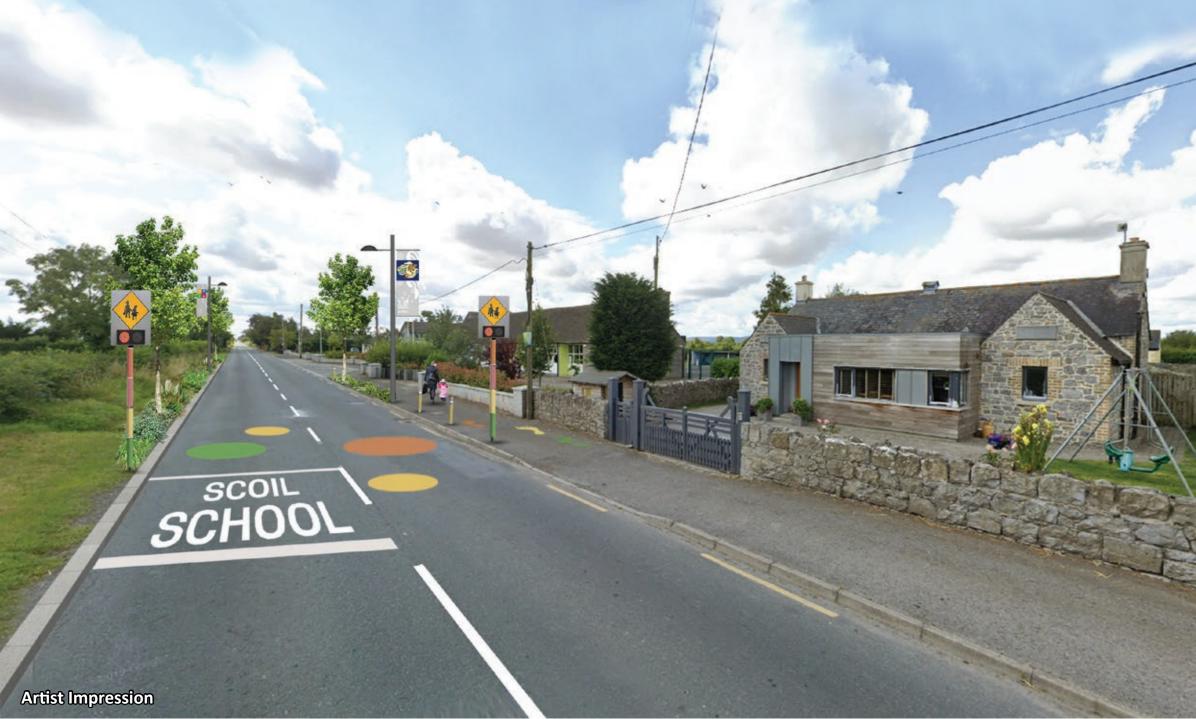

School b totem

Sample Urban School Context - St. Evin's School, Monasterevin, Co. Kildare

#### Artist Impression

#### Potential Measures

Color themed signage

Pencil shaped bollards Color themed bicycle stands

Color themed street furniture Micro art

Stone setts rumble strip

rip SUDS, low level shrub planting Tree planting