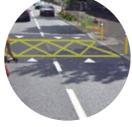

Sample Urban School Context - St. Evin's School, Monasterevin, Co. Kildare

# SCHOOL

#### Artist Impression

#### Potential Measures

Color themed signage

Pencil shaped bollards Color themed bicycle stands

Color themed street furniture

Micro art

Speed ramp

SUDS, low level shrub planting Tree planting

School l totem