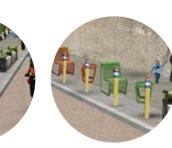

Sample Urban School Context - St. Evin's School, Monasterevin, Co. Kildare

# SCHOOL

#### Artist Impression

#### Potential Measures

Color themed signage

Pencil shaped bollards Color themed bicycle stands

Color themed street furniture

Micro art

Speed ramp

SUDS, low level shrub planting Tree planting

School l totem

School branding banner/

Change in paving surface within school zone

Sample Urban School Context - St. Evin's School, Monasterevin, Co. Kildare