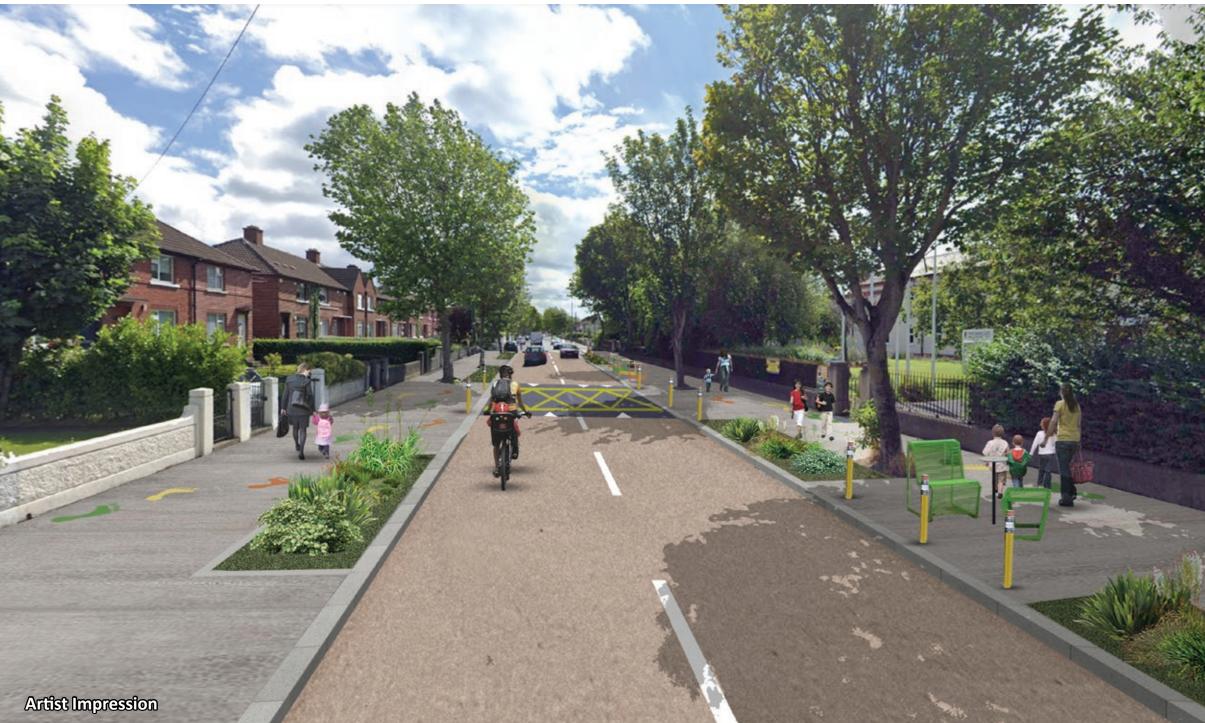

#### Artist Impression

#### Potential Measures

Color themed signage

Pencil shaped bollards Color themed bicycle stands

Color themed street furniture Micro art

Stone setts rumble strip

rip SUDS, low level shrub planting Tree planting