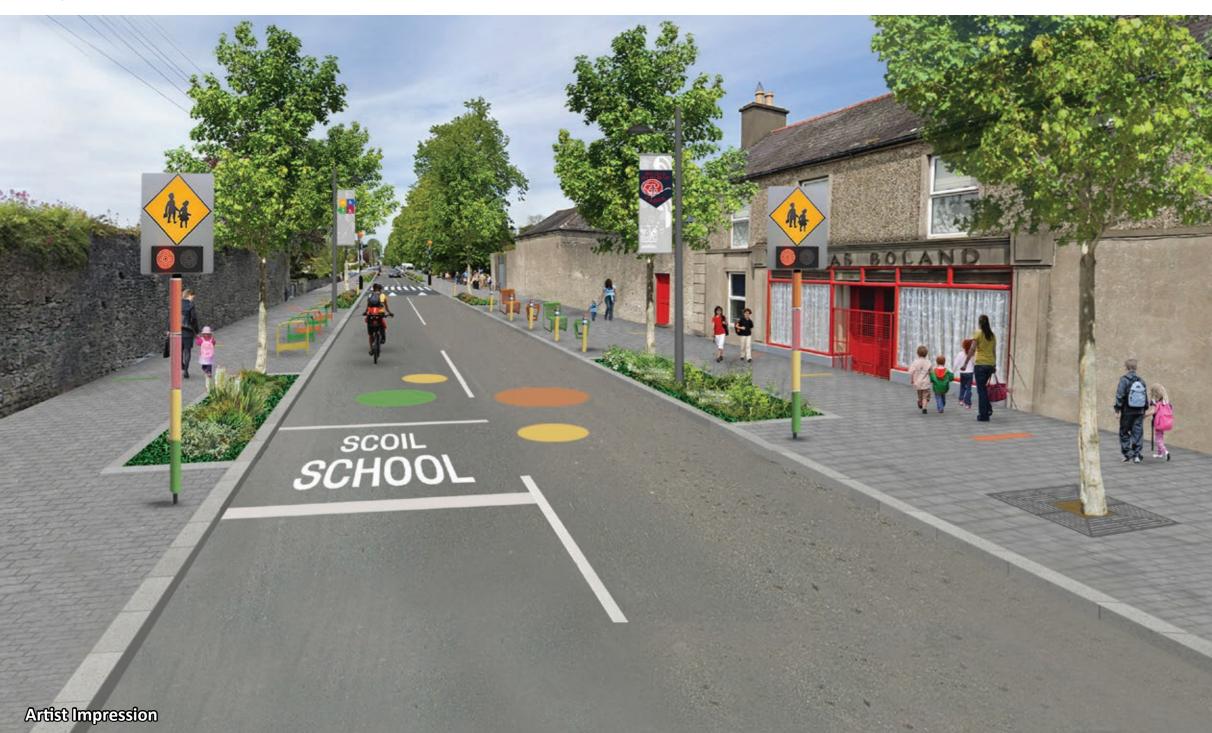

#### Artist Impression

#### Potential Measures

Color themed signage

Pencil shaped bollards Color themed bicycle stands

Color themed street furniture Micro art

Stone setts rumble strip

rip SUDS, low level shrub planting Tree planting