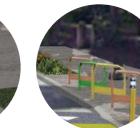

School b totem

Sample Urban School Context - St. Evin's School, Monasterevin, Co. Kildare

#### Artist Impression

#### Potential Measures

Color themed signage

Pencil shaped bollards Color themed bicycle stands

Color themed street furniture Micro art

Stone setts rumble strip

rip SUDS, low level shrub planting Tree planting