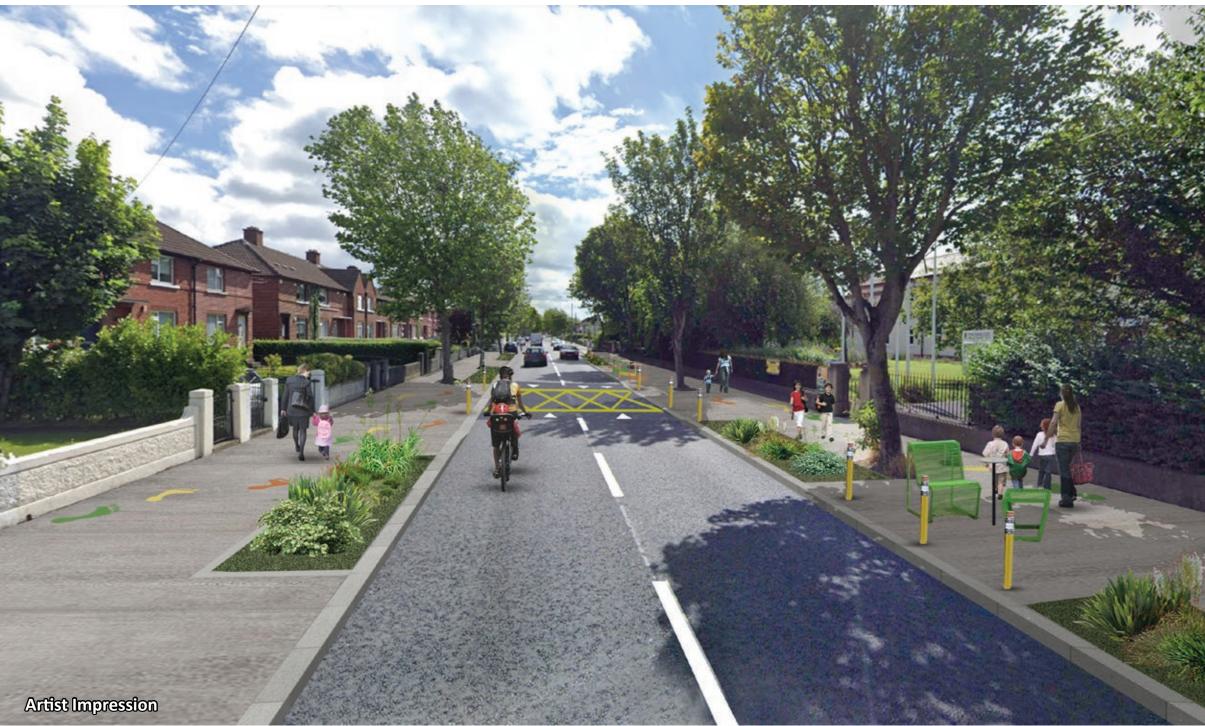

#### Artist Impression

#### Potential Measures

Color themed signage

Pencil shaped bollards Color themed bicycle stands

Color themed street furniture Micro art

Stone setts rumble strip

rip SUDS, low level shrub planting Tree planting