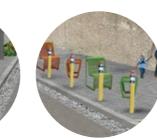

# scoil SCHOOL

#### Artist Impression

#### Potential Measures

Color themed signage

Pencil shaped bollards Color themed bicycle stands

Color themed street furniture

Micro art

Speed ramp

SUDS, low level shrub planting Tree planting

School totem