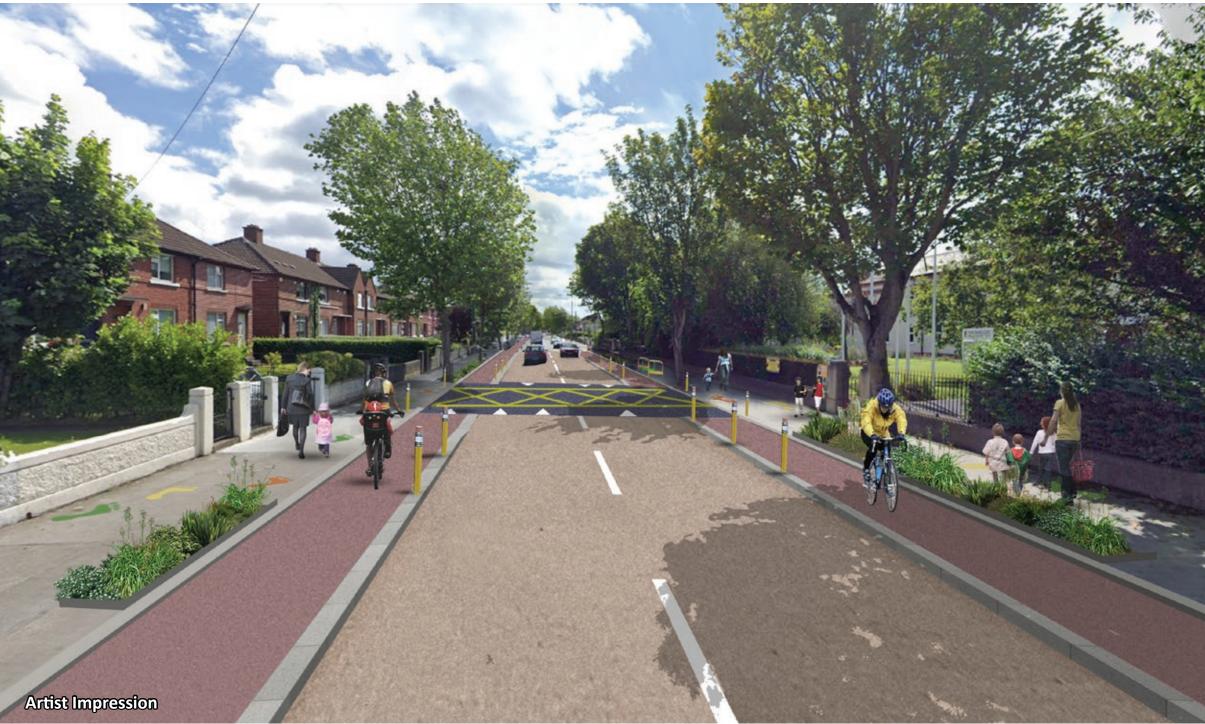

#### Artist Impression

#### Potential Measures

Color themed signage

Pencil shaped bollards Color themed bicycle stands

Color themed street furniture Micro art

Stone setts rumble strip

rip SUDS, low level shrub planting Tree planting