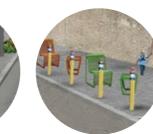

#### Potential Measures

Color themed signage

Pencil shaped bollards Color themed bicycle stands

Color themed street furniture Micro art

Color themed asphalt features

l asphalt SUDS, low level shrub planting Tree planting

School b totem

Sample Urban School Context - St. Evin's School, Monasterevin, Co. Kildare

#### Artist Impression