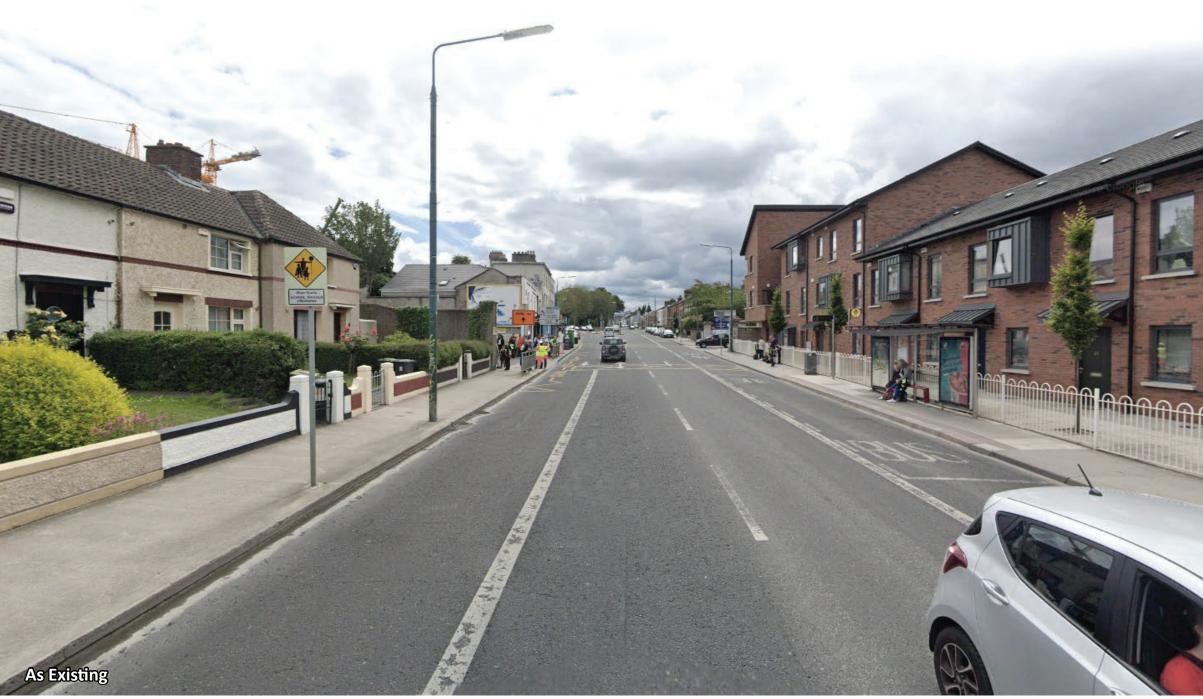

Cold applied high friction buff surface

SUDS, low level shrub planting

Tree planting

Sample City School Context - Glasnevin Educate Together National School, Griffith Avenue, Dublin 11

Source: Google Street

Sample City School Context - Glasnevin Educate Together National School, Griffith Avenue, Dublin 11