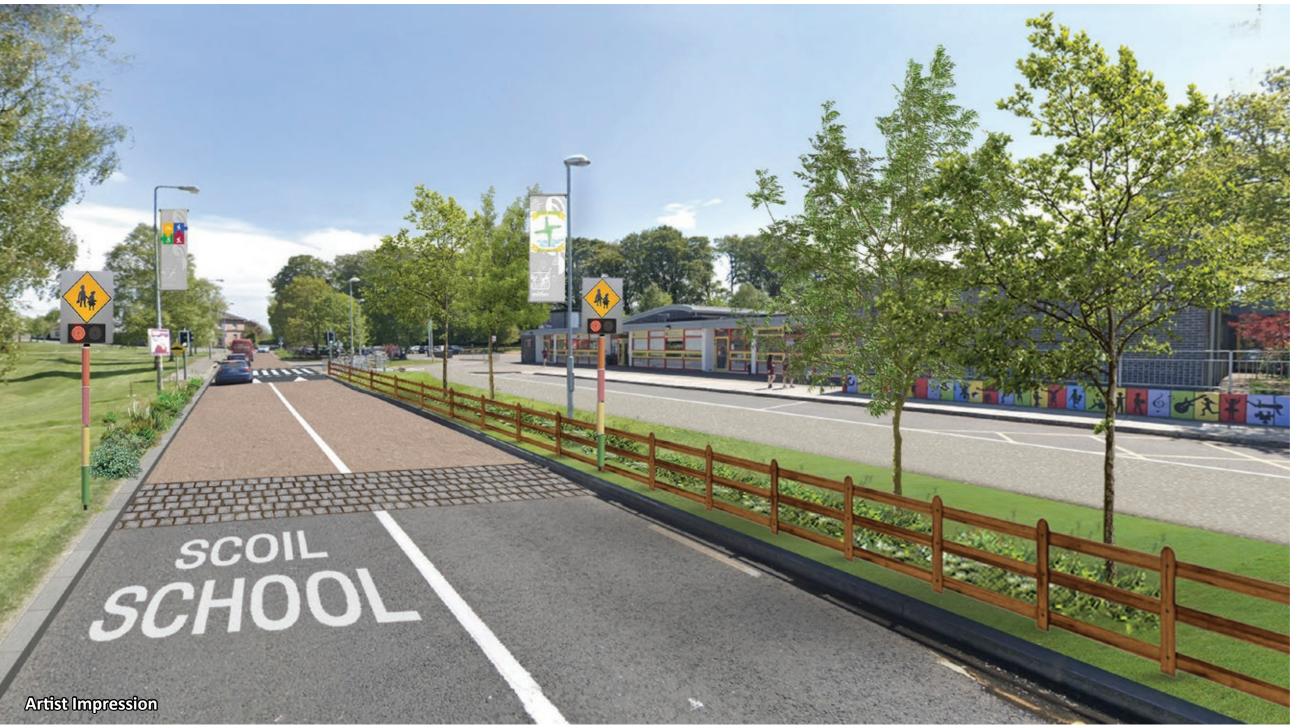

#### Potential Measures

Color themed signage Stone setts rumble strip

School branding banner/ totem

Cold applied high friction buff surface

SUDS, low level shrub planting

Tree planting

Sample City Local School Context - Scoil Ciaran's NS/Our Lady of Consolation NS, Collins Aveue East, Dublin 5