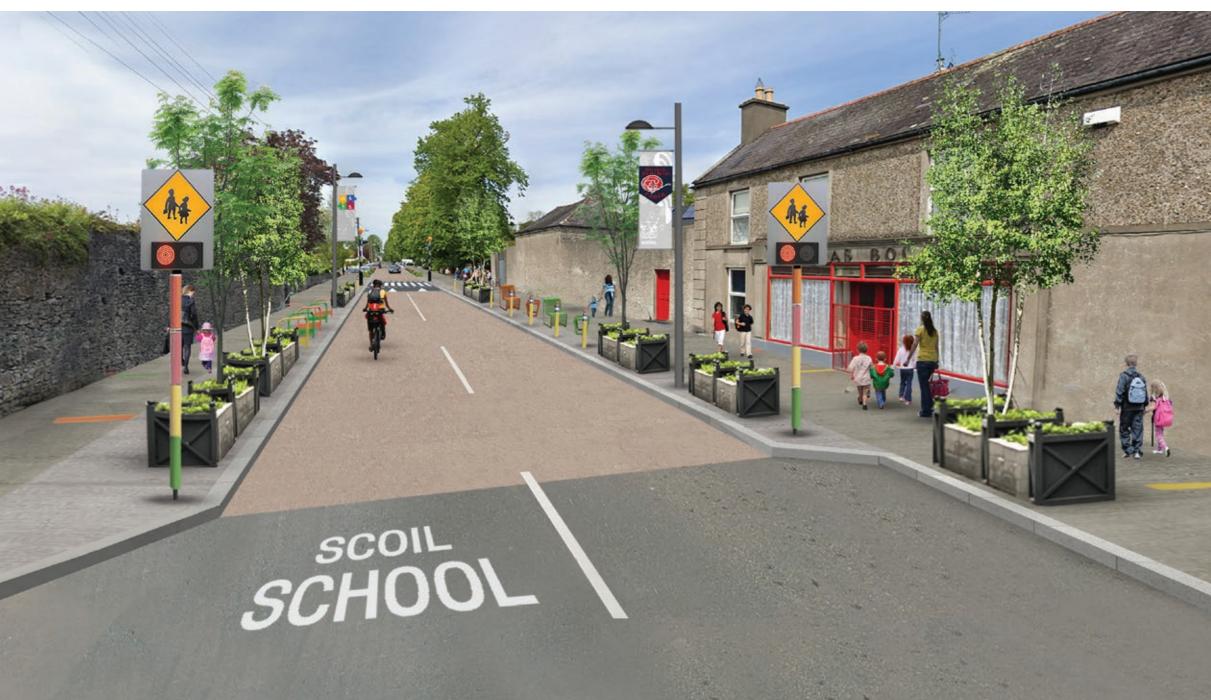

#### Artist Impression

#### Potential Measures

Color themed signage

Pencil shaped bollards Color themed bicycle stands

Color themed street furniture Micro art

Stone setts rumble strip

rip SUDS, low level shrub planting Tree planting