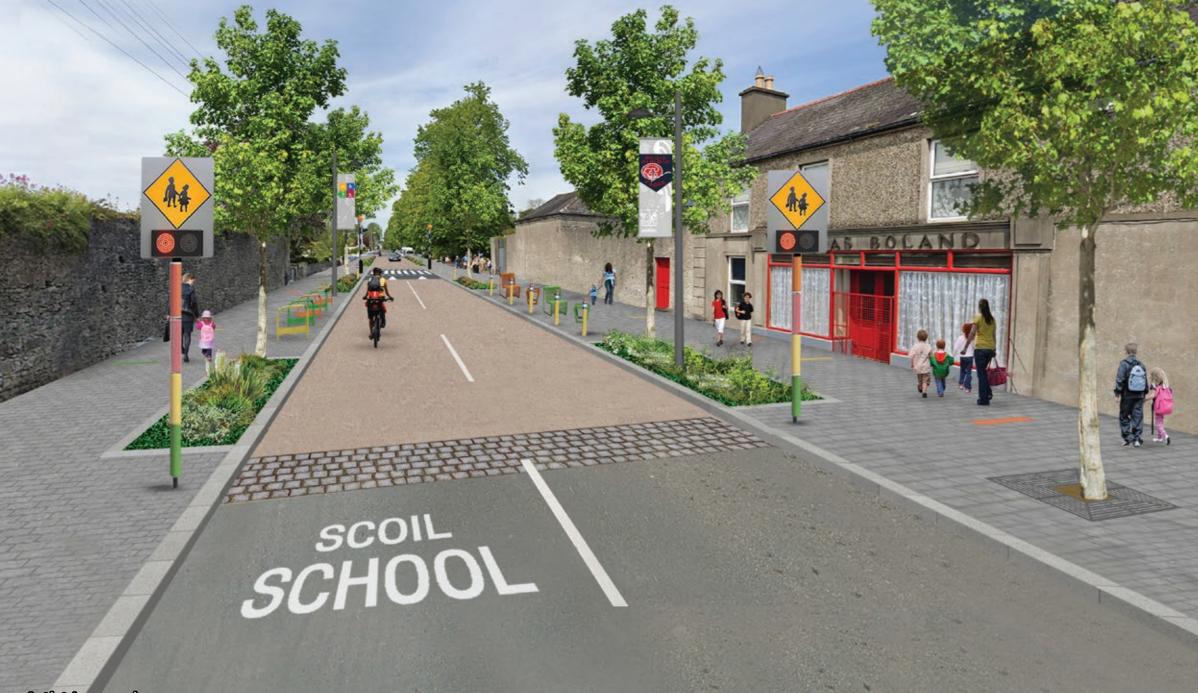

Sample Urban School Context - St. Evin's School, Monasterevin, Co. Kildare

# SCHOOL

#### Artist Impression

#### Potential Measures

Color themed signage

Pencil shaped bollards Color themed bicycle stands

Color themed street furniture

Micro art

Speed ramp

SUDS, low level shrub planting Tree planting

School l totem

School branding banner/

Change in paving surface within school zone

Sample Urban School Context - St. Evin's School, Monasterevin, Co. Kildare