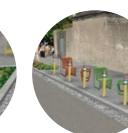

#### Potential Measures

Color themed signage

Pencil shaped bollards Color themed bicycle stands

Color themed street furniture Micro art

Stone setts rumble strip

rip SUDS, low level shrub planting Tree planting

totem

Sample Urban School Context - St. Evin's School, Monasterevin, Co. Kildare