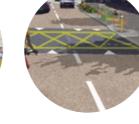

## scoil SCHOOL

Artist Impression

Potential Measures

Color themed signage

Pencil shaped bollards Micro art

Stone setts rumble strip

le strip SUDS, low level shrub planting

Tree planting