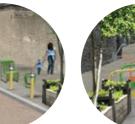

Sample Urban School Context - St. Evin's School, Monasterevin, Co. Kildare

Source: Google Street

Sample Urban School Context - St. Evin's School, Monasterevin, Co. Kildare

#### Potential Measures

Color themed signage

Pencil shaped bollards Color themed bicycle stands

Color themed street furniture Micro art

Color themed asphalt features

l asphalt SUDS, low level shrub planting Tree planting

School b totem

Sample Urban School Context - St. Evin's School, Monasterevin, Co. Kildare