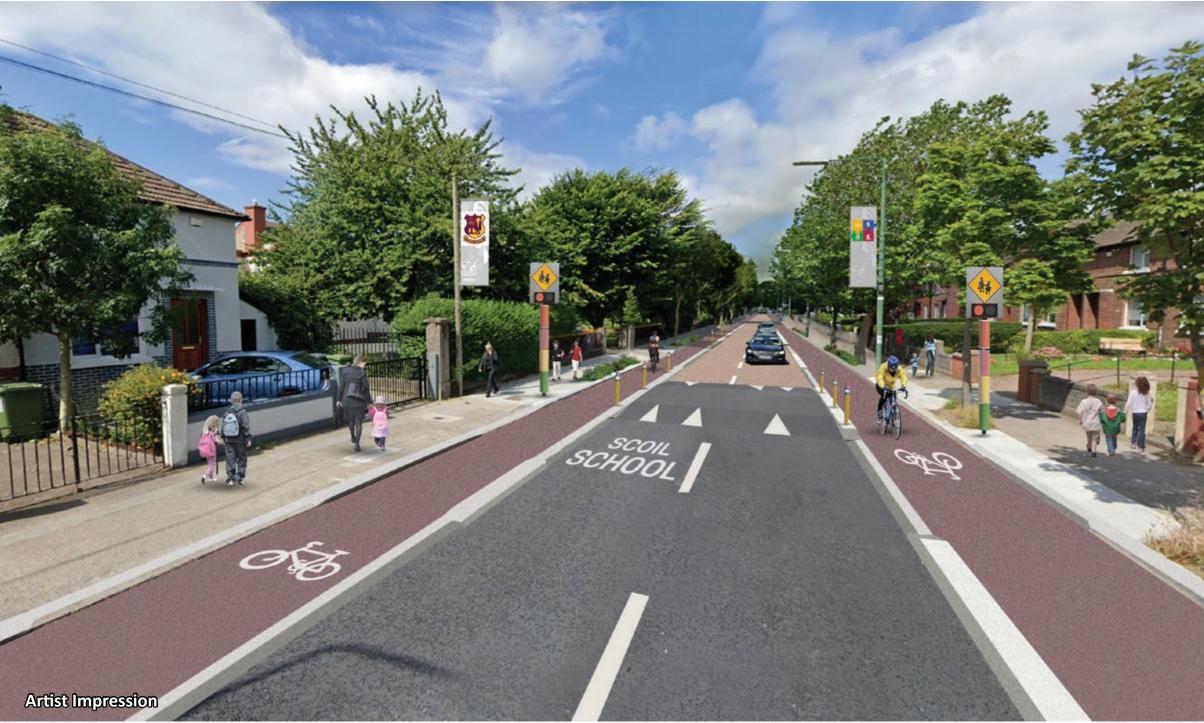

#### Potential Measures

Color themed signage

Stone setts rumble strip

p Cold applied high friction buff surface

on SUDS, low level shrub planting Pencil shaped flexible bollards School branding banner/ totem Segregated cycle track

Sample City School Context - Glasnevin Educate Together National School, Griffith Avenue, Dublin 11

Potential Measures

Color themed signage

Stone setts rumble strip

Cold applied high friction buff surface

on SUDS, low level shrub planting

bollards

School branding banner/ totem

Segregated cycle track

Sample Village School Context - Athgarvan National School

Source: Google Street

Sample Village School Context - Athgarvan National School