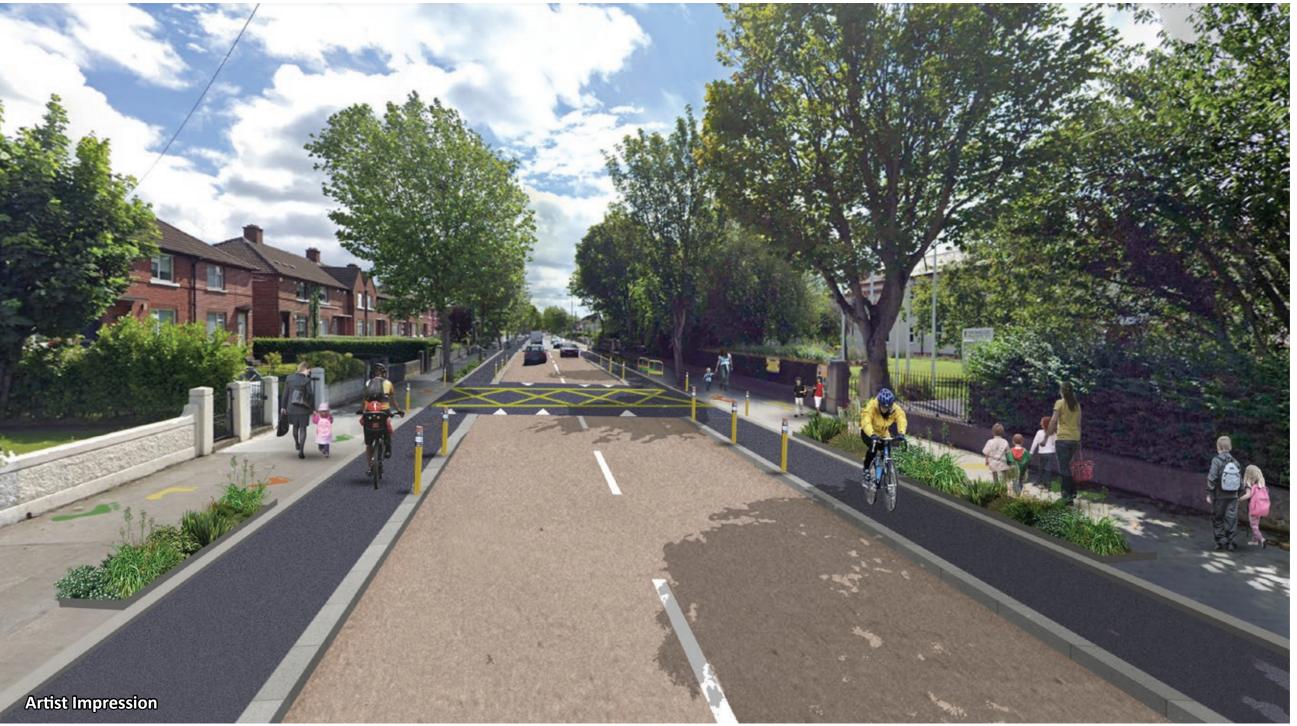

Cold applied high friction buff surface

SUDS, low level shrub planting

Tree planting

Sample City School Context - Glasnevin Educate Together National School, Griffith Avenue, Dublin 11

Source: Google Street

#### Potential Measures

Color themed signage

Stone setts rumble strip

p Cold applied high friction buff surface

on SUDS, low level shrub planting Pencil shaped flexible bollards School branding banner/ totem Segregated cycle track

Sample City School Context - Glasnevin Educate Together National School, Griffith Avenue, Dublin 11

Potential Measures

Color themed signage

Stone setts rumble strip

Cold applied high friction buff surface

on SUDS, low level shrub planting

bollards

School branding banner/ totem

Segregated cycle track

Sample Village School Context - Athgarvan National School

Source: Google Street

Sample Village School Context - Athgarvan National School