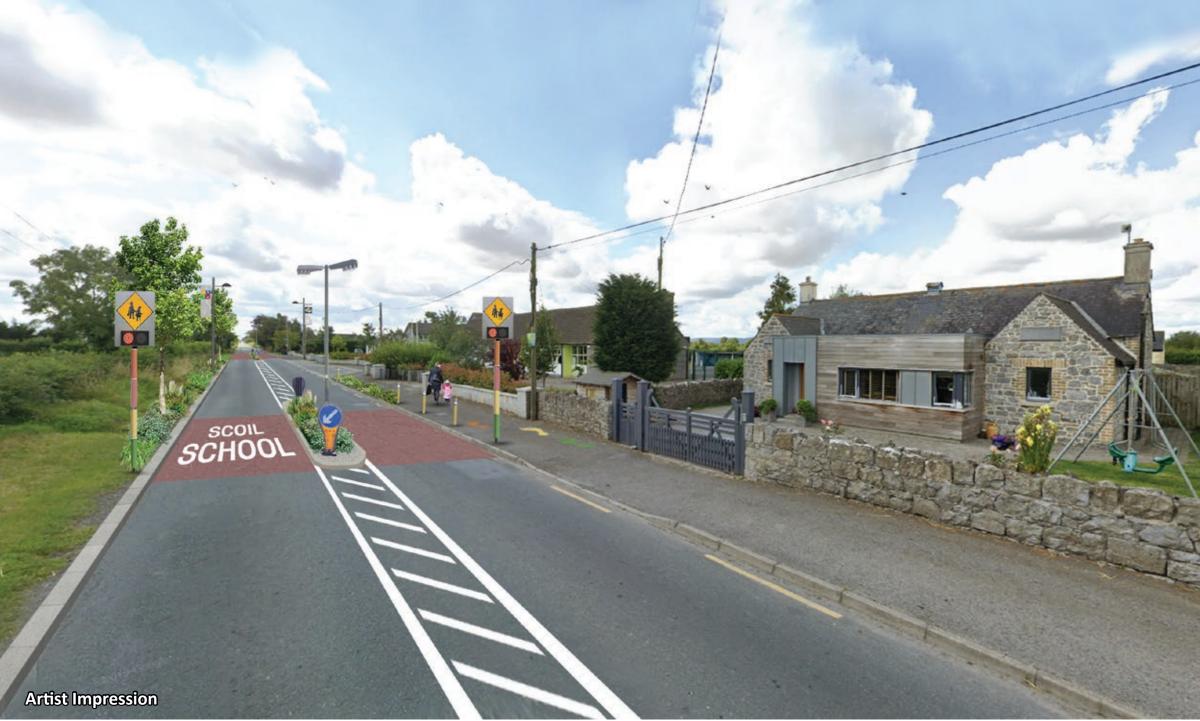

#### Artist Impression

#### Potential Measures

Color themed signage

Pencil shaped bollards Color themed bicycle stands

Color themed street furniture Micro art

Stone setts rumble strip

rip SUDS, low level shrub planting Tree planting