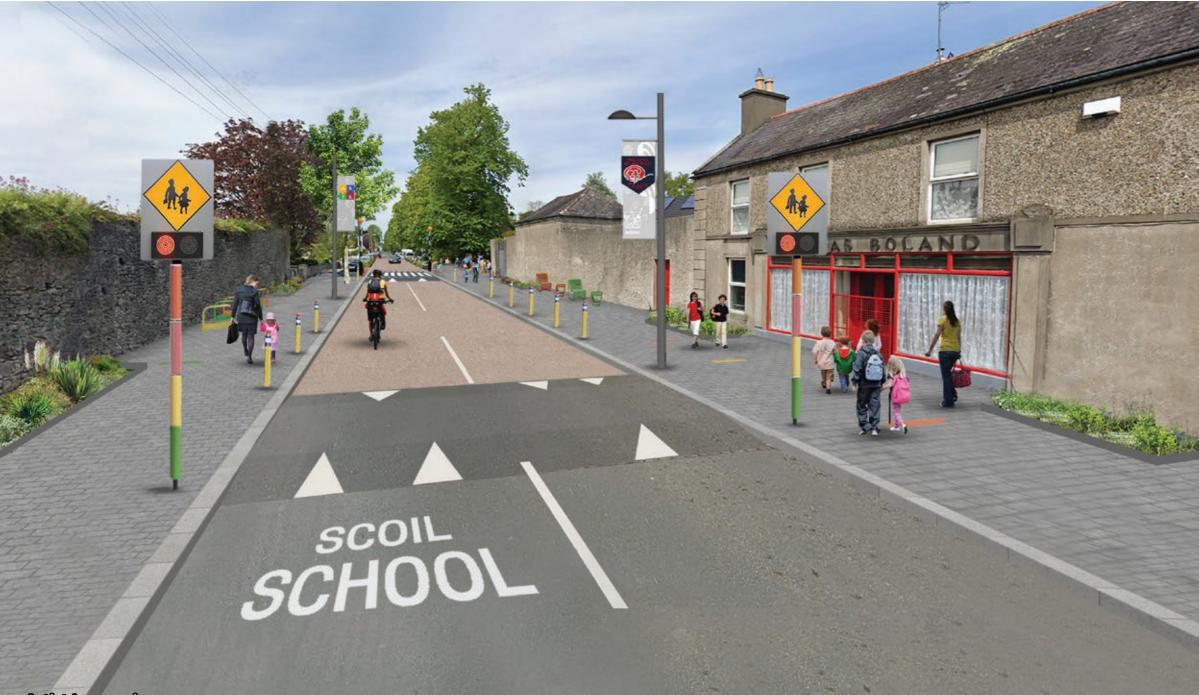

#### Artist Impression

#### Potential Measures

Color themed signage

Pencil shaped bollards Color themed bicycle stands

Color themed street furniture Micro art

Stone setts rumble strip

rip SUDS, low level shrub planting Tree planting