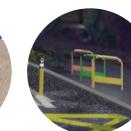

Sample Urban School Context - St. Evin's School, Monasterevin, Co. Kildare

# SCHOOL

#### Artist Impression

#### Potential Measures

Color themed signage

Pencil shaped bollards Color themed bicycle stands

Color themed street furniture

Micro art

Speed ramp

SUDS, low level shrub planting Tree planting

School l totem

School branding banner/

Change in paving surface within school zone

Sample Urban School Context - St. Evin's School, Monasterevin, Co. Kildare