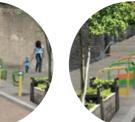

totem

Sample Urban School Context - St. Evin's School, Monasterevin, Co. Kildare

# scoil SCHOOL

#### Artist Impression

#### Potential Measures

Color themed signage

Pencil shaped bollards Color themed bicycle stands

Color themed street furniture

Micro art

Speed ramp

SUDS, low level shrub planting Tree planting

School totem