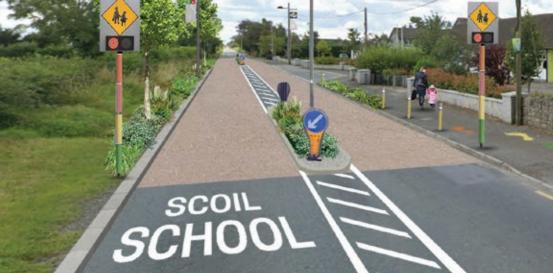

Sample Urban School Context - St. Evin's School, Monasterevin, Co. Kildare

Source: Google Street

Sample Urban School Context - St. Evin's School, Monasterevin, Co. Kildare

#### Potential Measures

Color themed signage

Pencil shaped bollards Color themed bicycle stands

Color themed street furniture Micro art

Color themed asphalt features

l asphalt SUDS, low level shrub planting Tree planting

School b totem

Sample Urban School Context - St. Evin's School, Monasterevin, Co. Kildare

#### Artist Impression