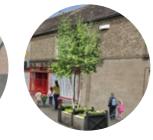

Low level shrub planting in low planters

Trees in planters

Sample Rural School Context - Kilberry National School

Source: Google Street

Sample Rural School Context - Kilberry National School

Potential Measures

Color themed signage

Pencil shaped bollards Micro art

Color themed asphalt features

asphalt SUDS, lov planting

SUDS, low level shrub Tree planting

Sample Rural School Context - Kilberry National School