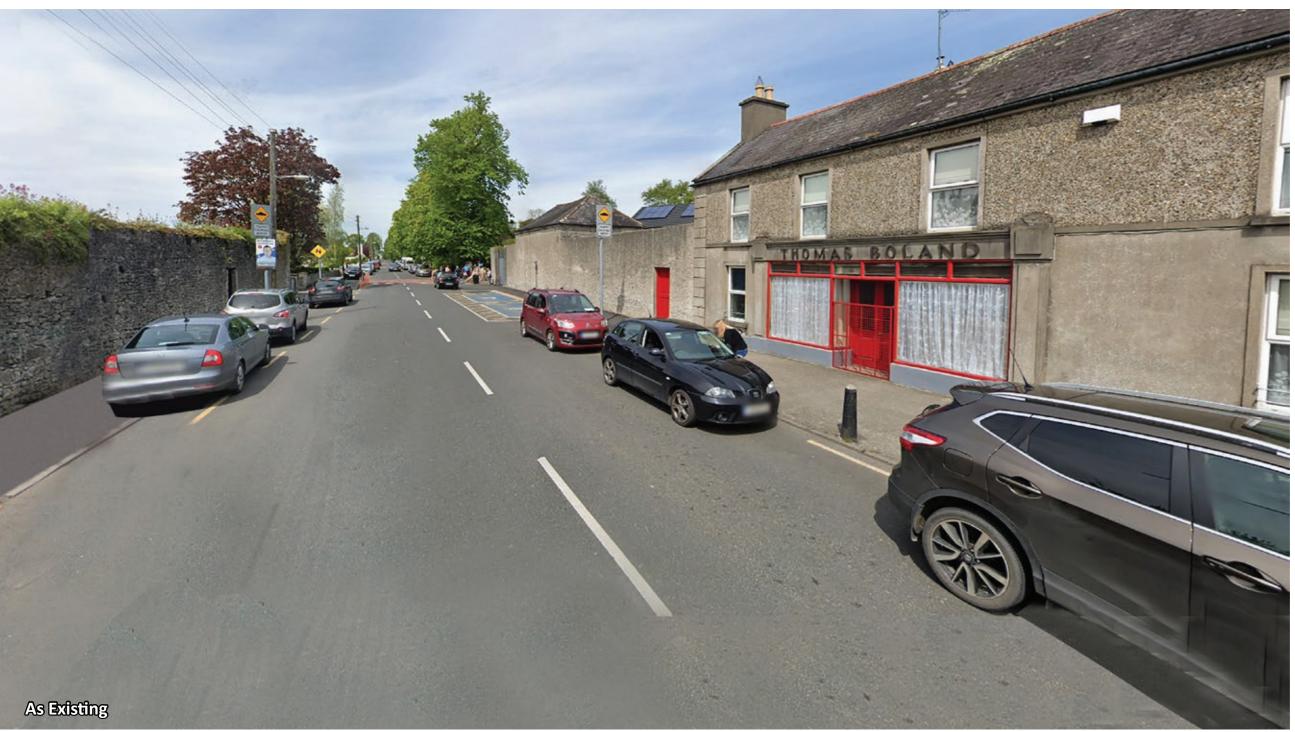

Sample Urban School Context - St. Evin's School, Monasterevin, Co. Kildare

Source: Google Street

Sample Urban School Context - St. Evin's School, Monasterevin, Co. Kildare