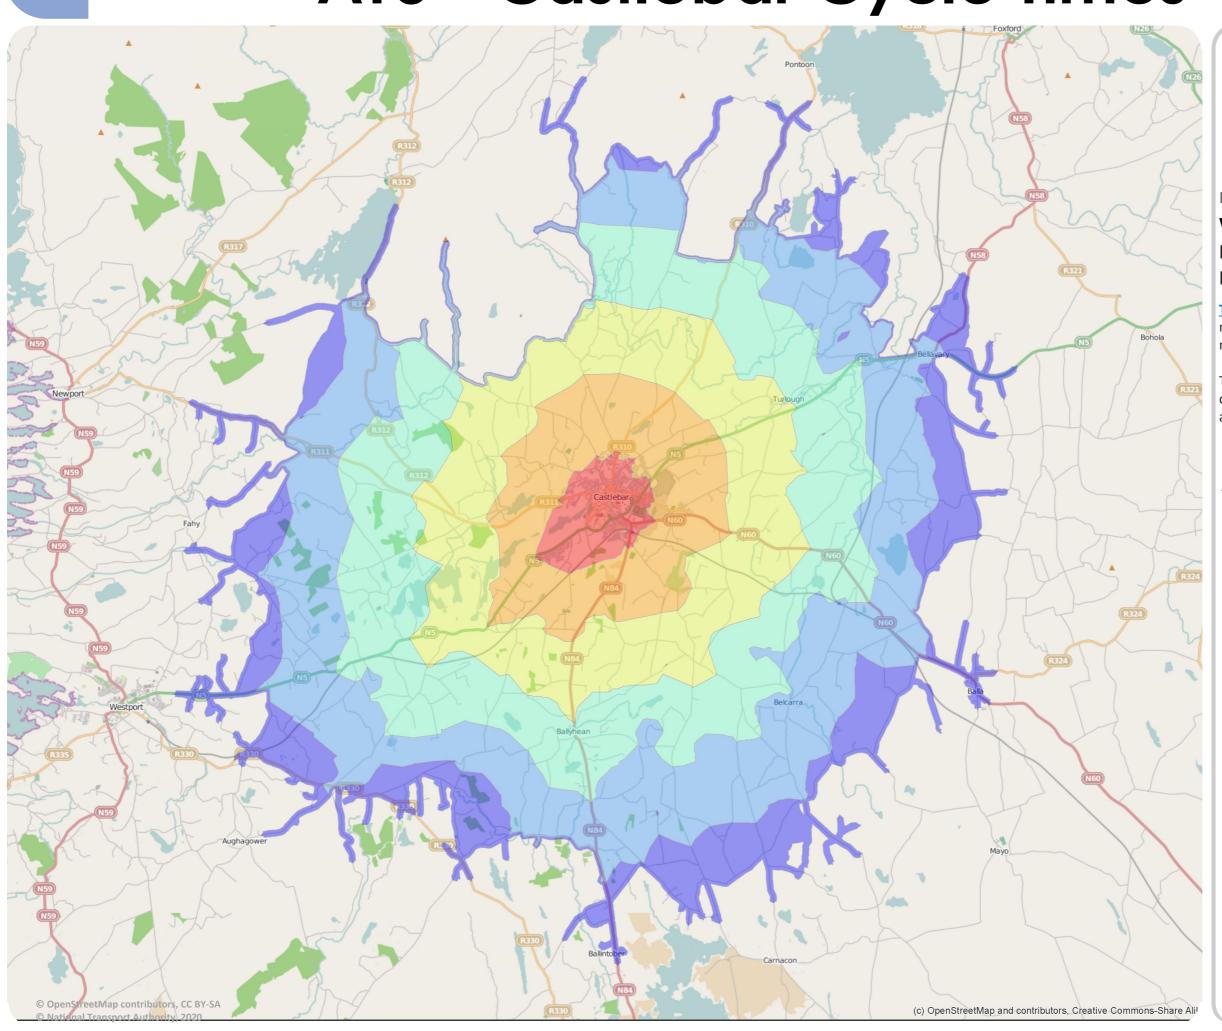

## ATU - Castlebar Cycle Times

For more information visit:

#### www.smartertravelcampus.ie Plan your Journey by **Public Transport & Bike**

TFI Journey Planner offers door-to-door information for all journeys in Ireland, including journeys on bike and by all modes of public transport.

TFI Journey Planner provides information on the optimal cycling routes based on individual cycling ability.

#### **APPROX. CYCLE TIME Minutes**