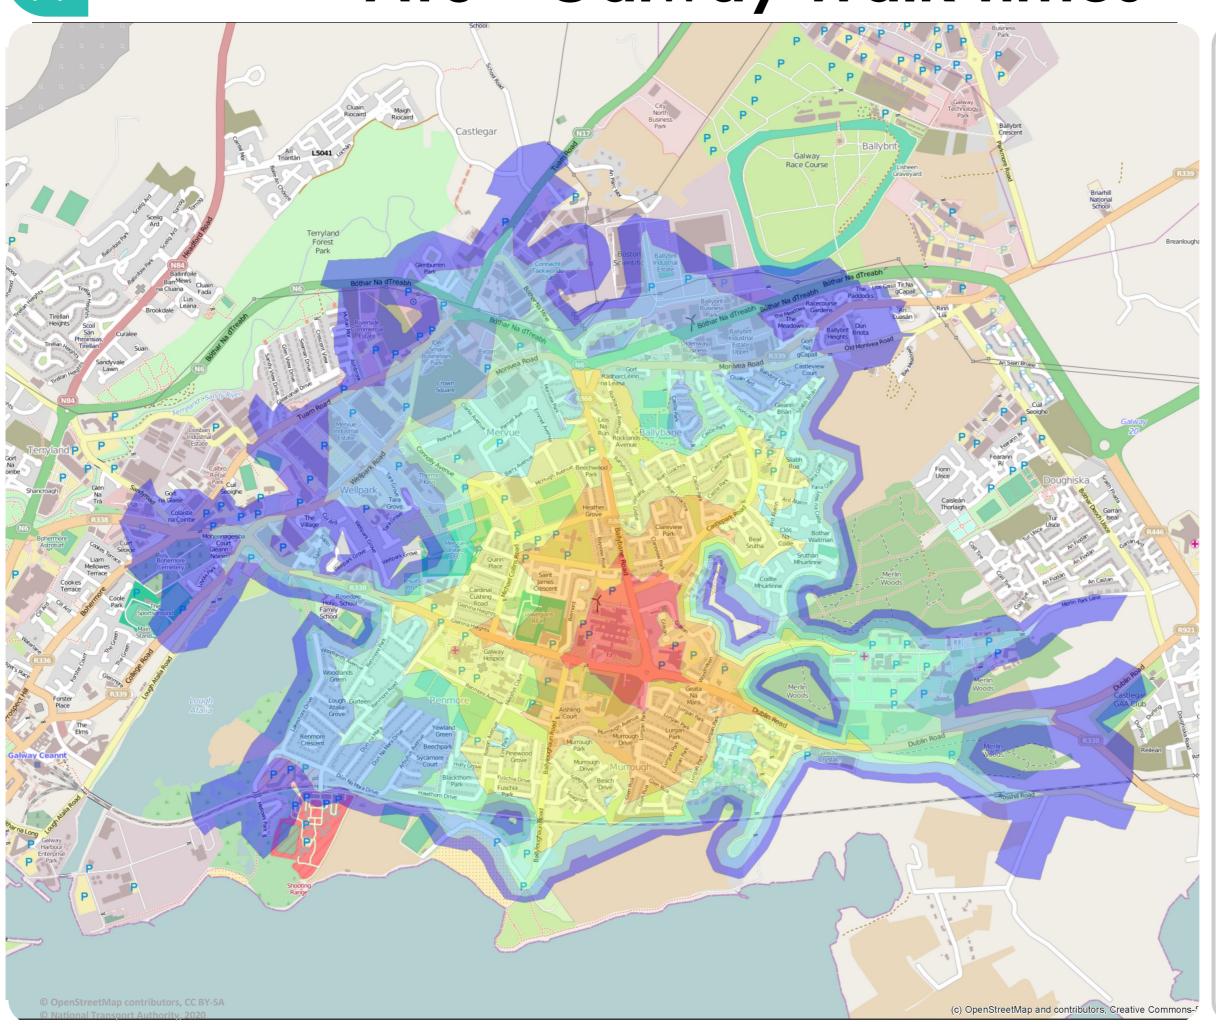

## ATU - Galway Walk Times

For more information visit:

# www.smartertravelcampus.ie Plan your Journey by Public Transport & Bike

<u>TFI Journey Planner</u> offers door-to-door information for all journeys in Ireland, including journeys on foot and by all modes of public transport.

### APPROX. WALK TIME Minutes

10

50

**1** 6