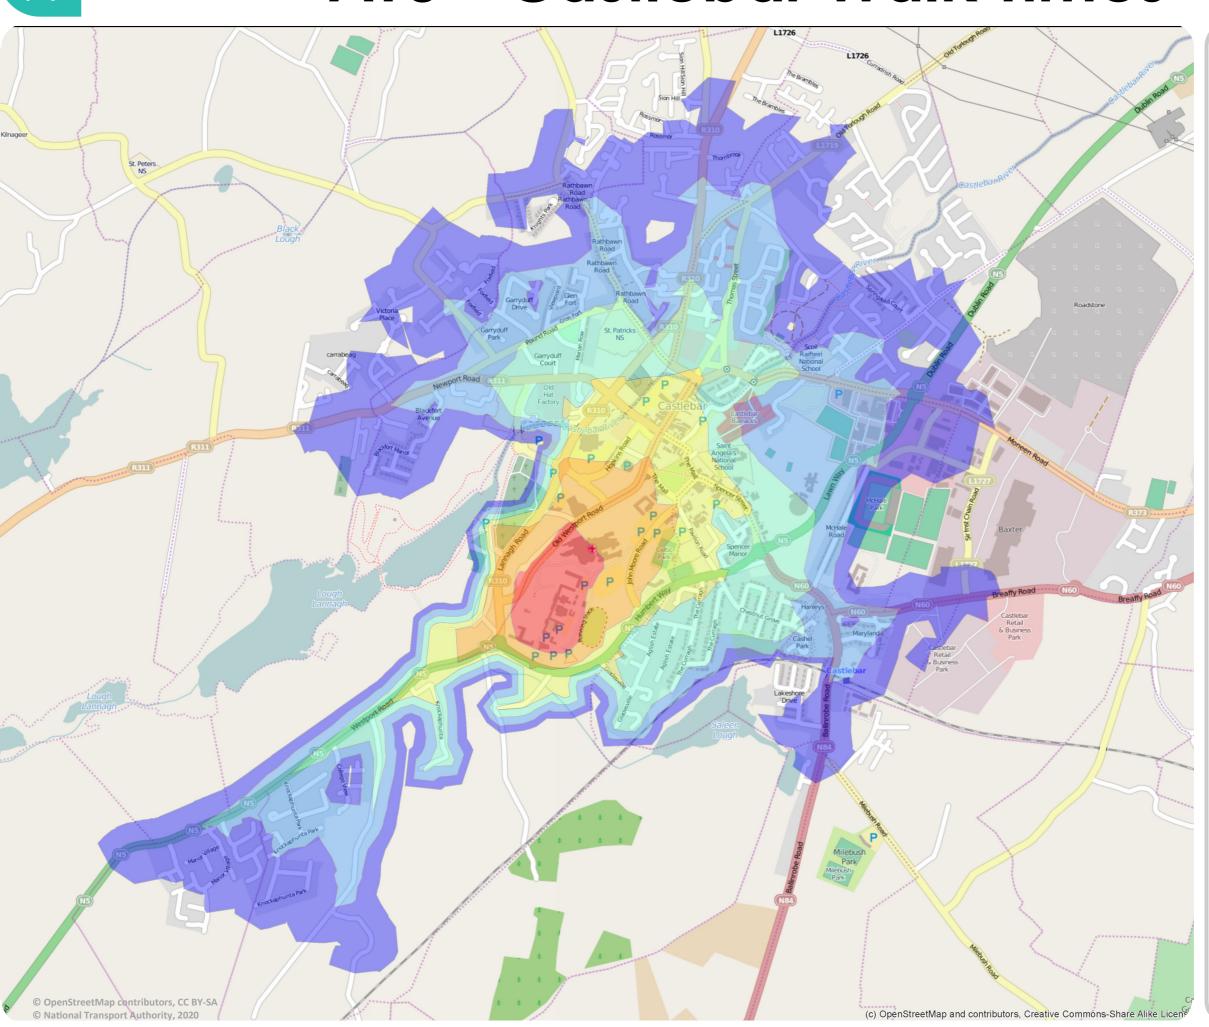

## ATU - Castlebar Walk Times

For more information visit:

# www.smartertravelcampus.ie Plan your Journey by Public Transport & Bike

TFI Journey Planner offers door-to-door information for all journeys in Ireland, including journeys on foot and by all modes of public transport.

### APPROX. WALK TIME Minutes

K

0

4

2

60