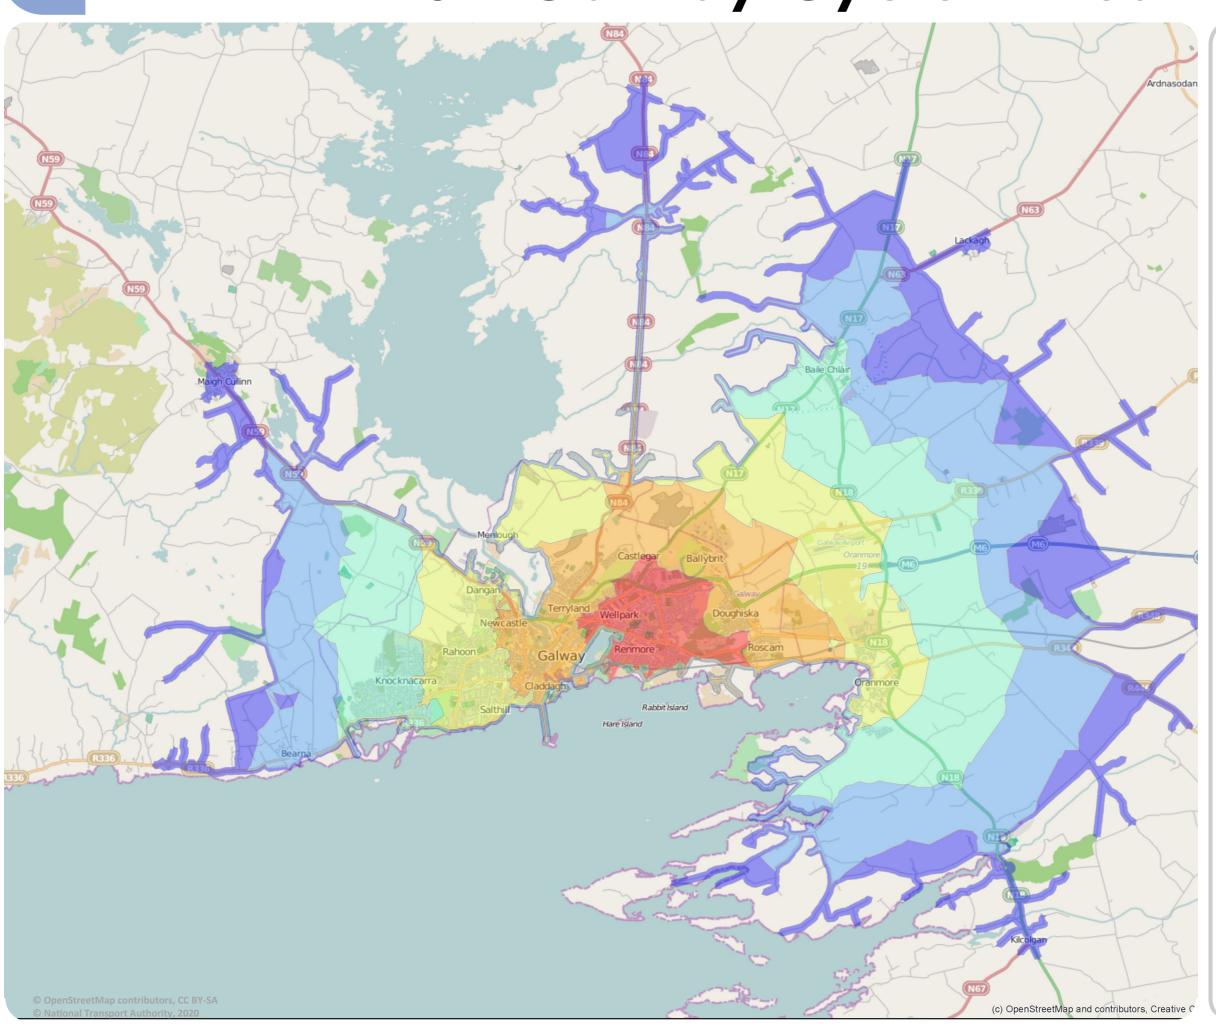

## ATU - Galway Cycle Times

For more information visit:

# www.smartertravelcampus.ie Plan your Journey by Public Transport & Bike

<u>TFI Journey Planner</u> offers door-to-door information for all journeys in Ireland, including journeys on bike and by all modes of public transport.

TFI Journey Planner provides information on the optimal cycling routes based on individual cycling ability.

#### APPROX. CYCLE TIME Minutes

K

10

4

20

K

30

**3** 