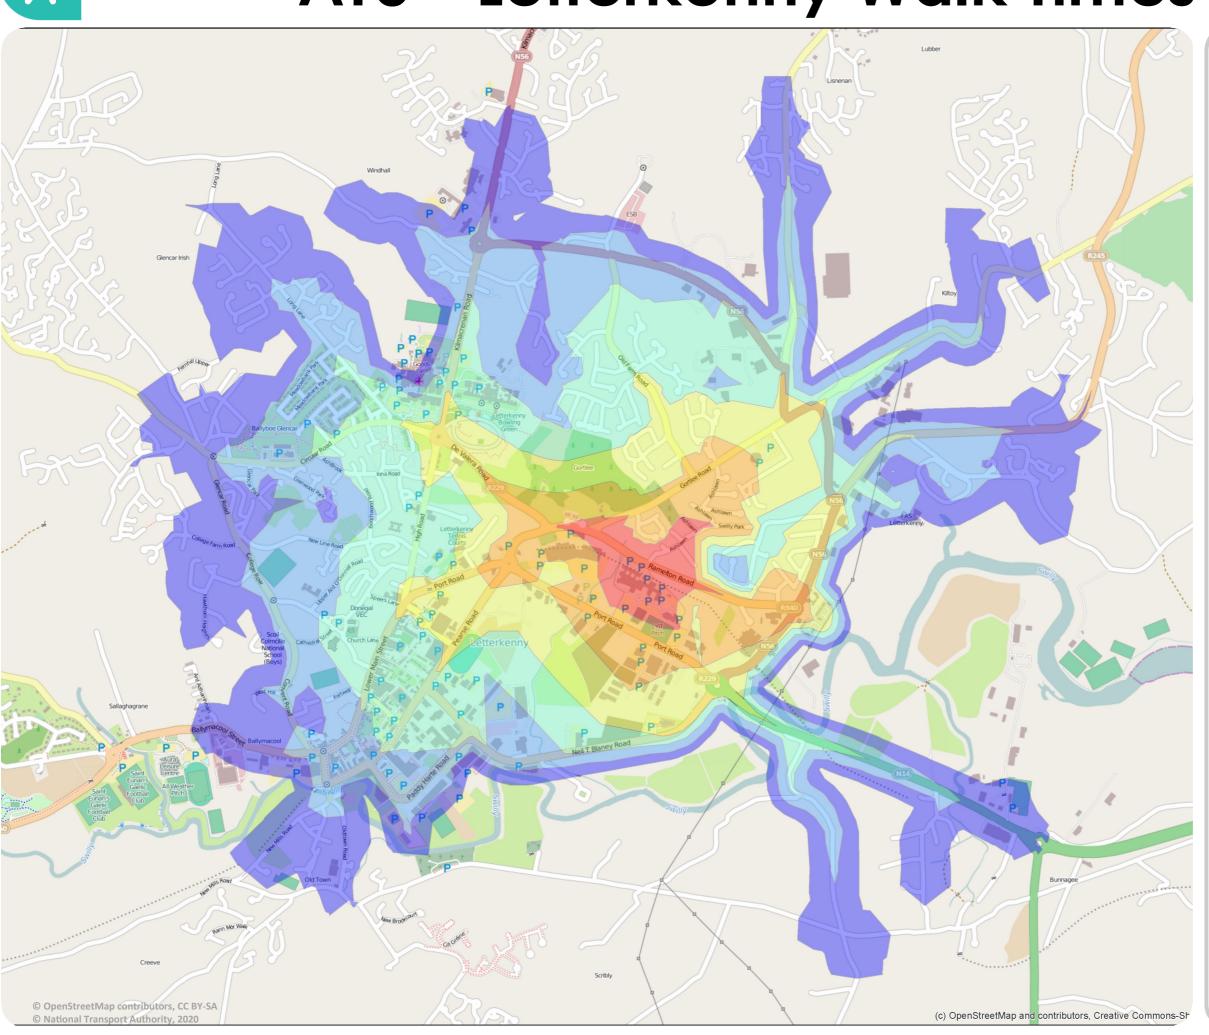

## ATU - Letterkenny Walk Times

For more information visit:

### www.smartertravelcampus.ie Plan your Journey by **Public Transport & Bike**

TFI Journey Planner offers door-to-door information for all journeys in Ireland, including journeys on foot and by all modes of public transport.

#### **APPROX. WALK TIME** Minutes