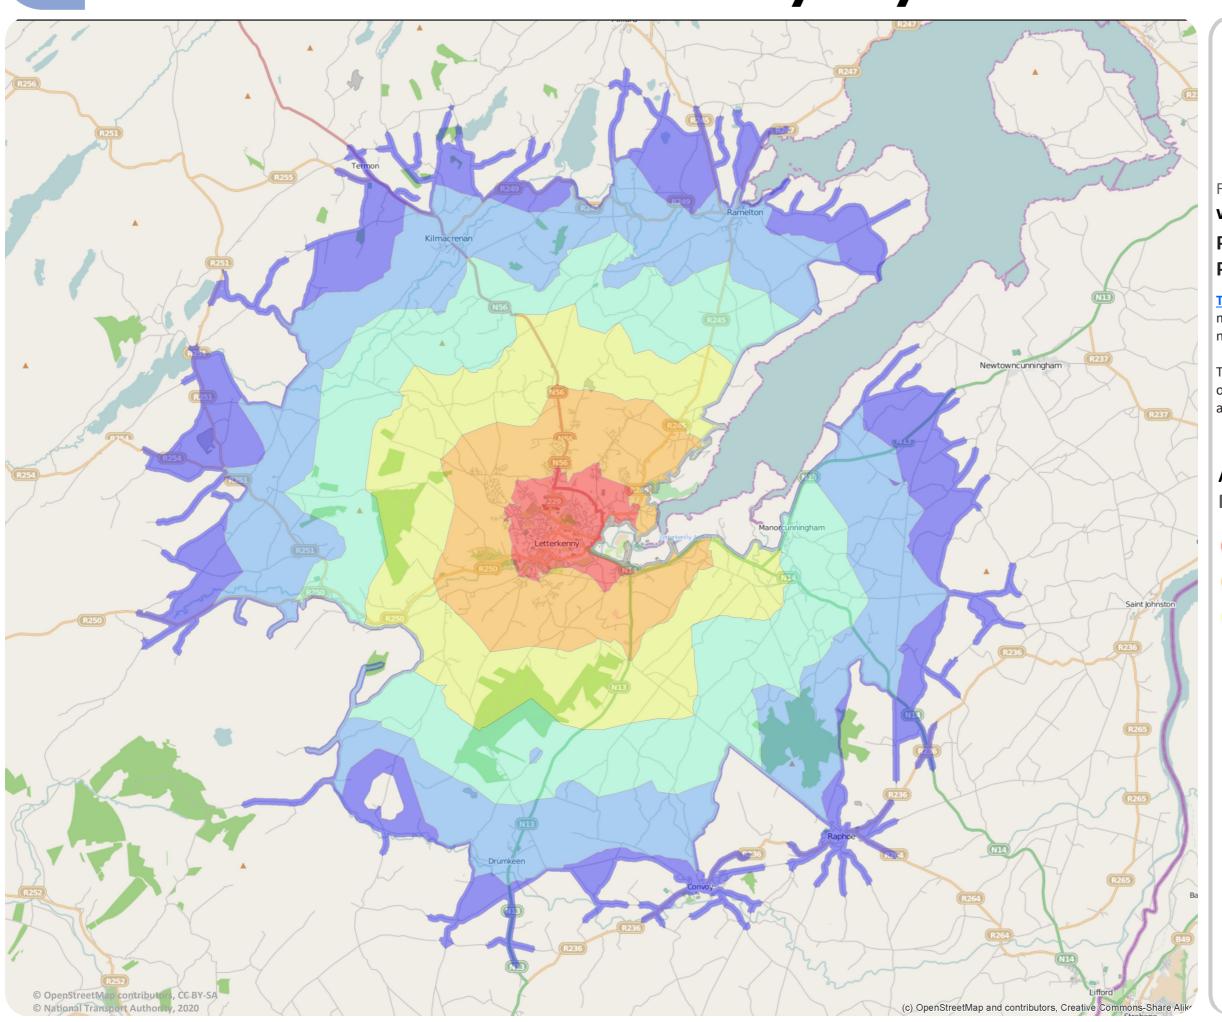

# ATU - Letterkenny Cycle Times

For more information visit:

# www.smartertravelcampus.ie Plan your Journey by Public Transport & Bike

<u>TFI Journey Planner</u> offers door-to-door information for all journeys in Ireland, including journeys on bike and by all modes of public transport.

TFI Journey Planner provides information on the optimal cycling routes based on individual cycling ability.

### APPROX. CYCLE TIME Minutes