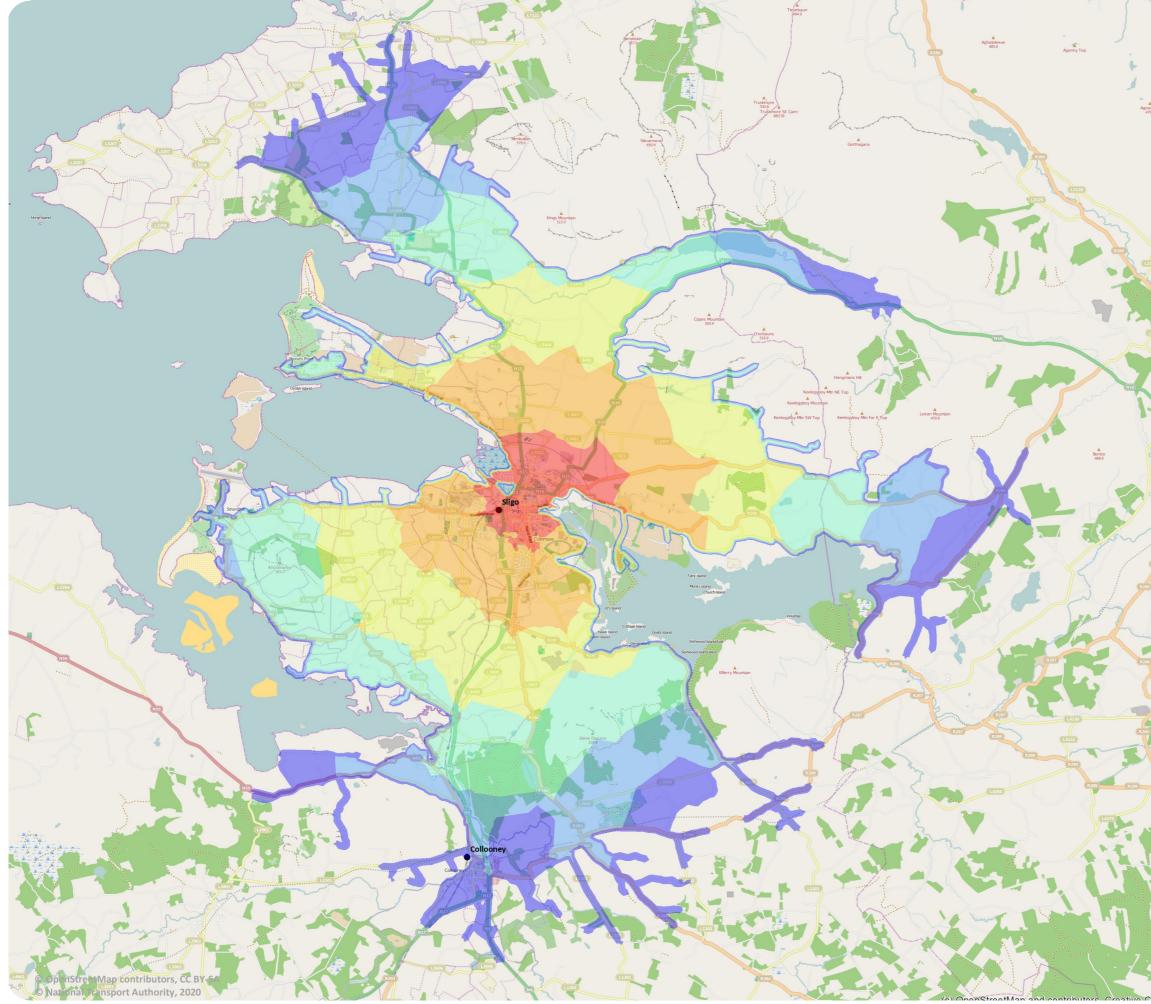

# **ATU - Sligo Cycle Times**

Ollscoil Teicneolaíochta an Atlantaigh

Atlantic Technological University

#### **APPROX. CYCLE TIME**

Minutes

| 10 | 40 |
|----|----|
| 20 | 50 |
| 30 | 60 |

ķ

Ollscoil Teicneolaíochta an Atlantaigh

Atlantic Technological University