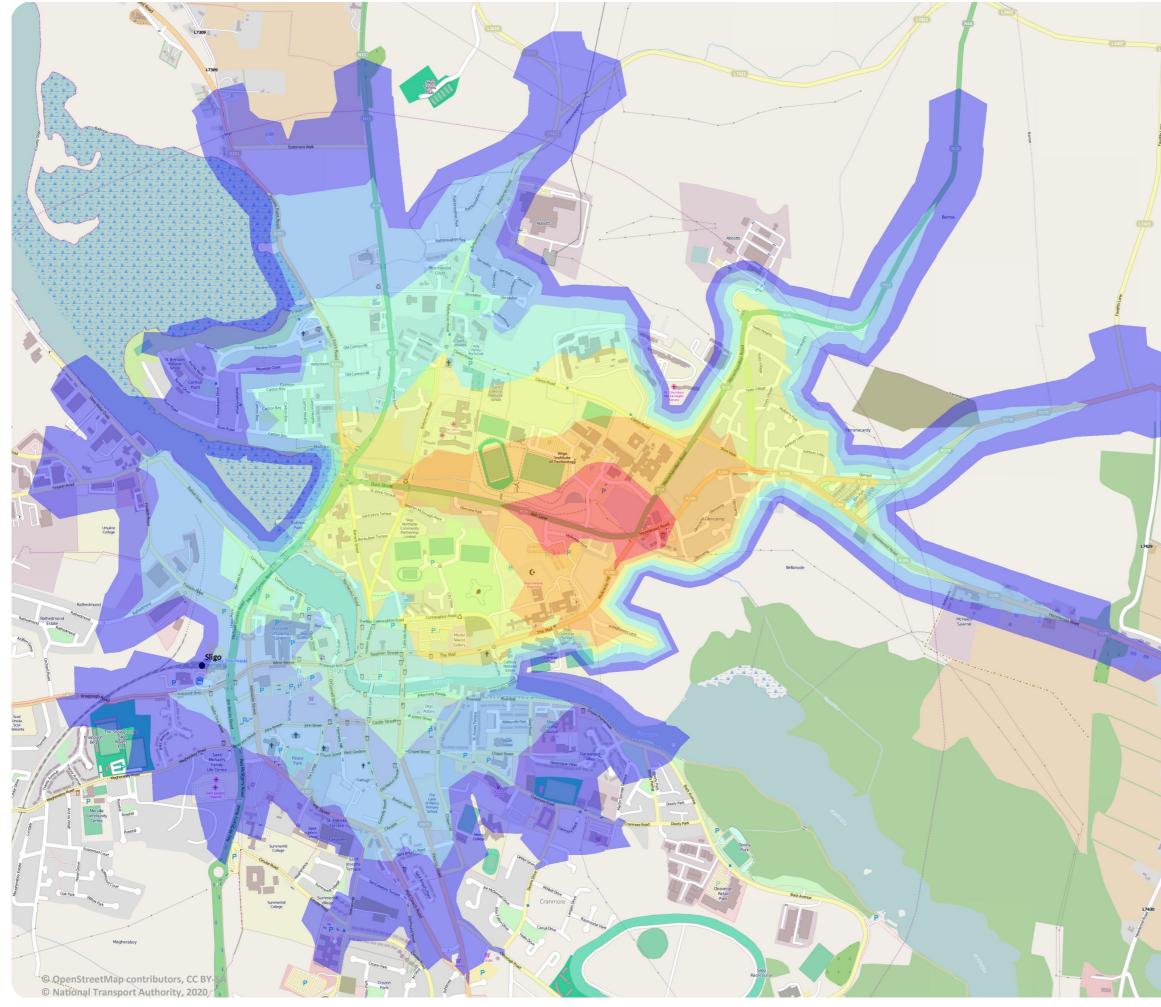

# **ATU - Sligo Cycle Times**





Ollscoil Teicneolaíochta an Atlantaigh

Atlantic Technological University

## For more information visit: www.smartertravelcampus.ie Plan your Journey by Public Transport & Bike

**TFI Journey Planner** offers door-to-door information for all journeys in Ireland, including journeys on bike and by all modes of public transport.

TFI Journey Planner provides information on the optimal cycling routes based on individual cycling ability.

#### **APPROX. CYCLE TIME**

Minutes

| 10 | 40 |
|----|----|
| 20 | 50 |
| 30 | 60 |







ķ



Ollscoil Teicneolaíochta an Atlantaigh

Atlantic Technological University

## For more information visit: www.smartertravelcampus.ie Plan your Journey by Public Transport & Bike

**TFI Journey Planner** offers door-to-door information for all journeys in Ireland, including journeys on foot and by all modes of public transport.

### APPROX. WALK TIME

Minutes

| 10 | 40 |
|----|----|
| 20 | 50 |
| 30 | 60 |