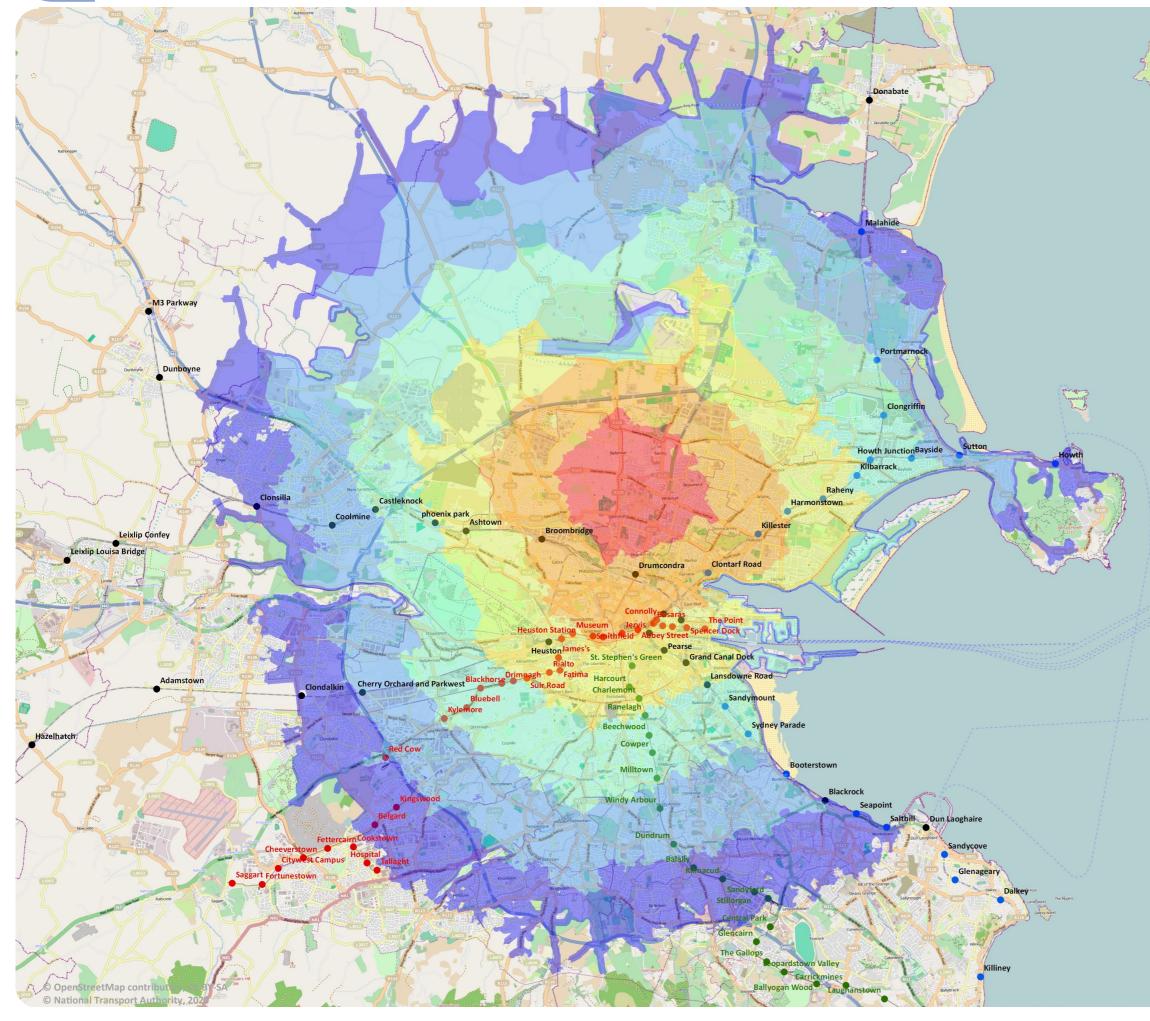

# **DCU - Glasnevin Cycle Times**

## Plan your Journey by Public Transport & Bike

**TFI Journey Planner** offers door-to-door information for all journeys in Ireland, including journeys on bike and by all modes of public transport.

TFI Journey Planner provides information on the optimal cycling routes based on individual cycling ability.

### **APPROX. CYCLE TIME**

Minutes

|   | 0  | 40        |
|---|----|-----------|
| 2 | 20 | <b>50</b> |
| 3 | 80 | 60        |