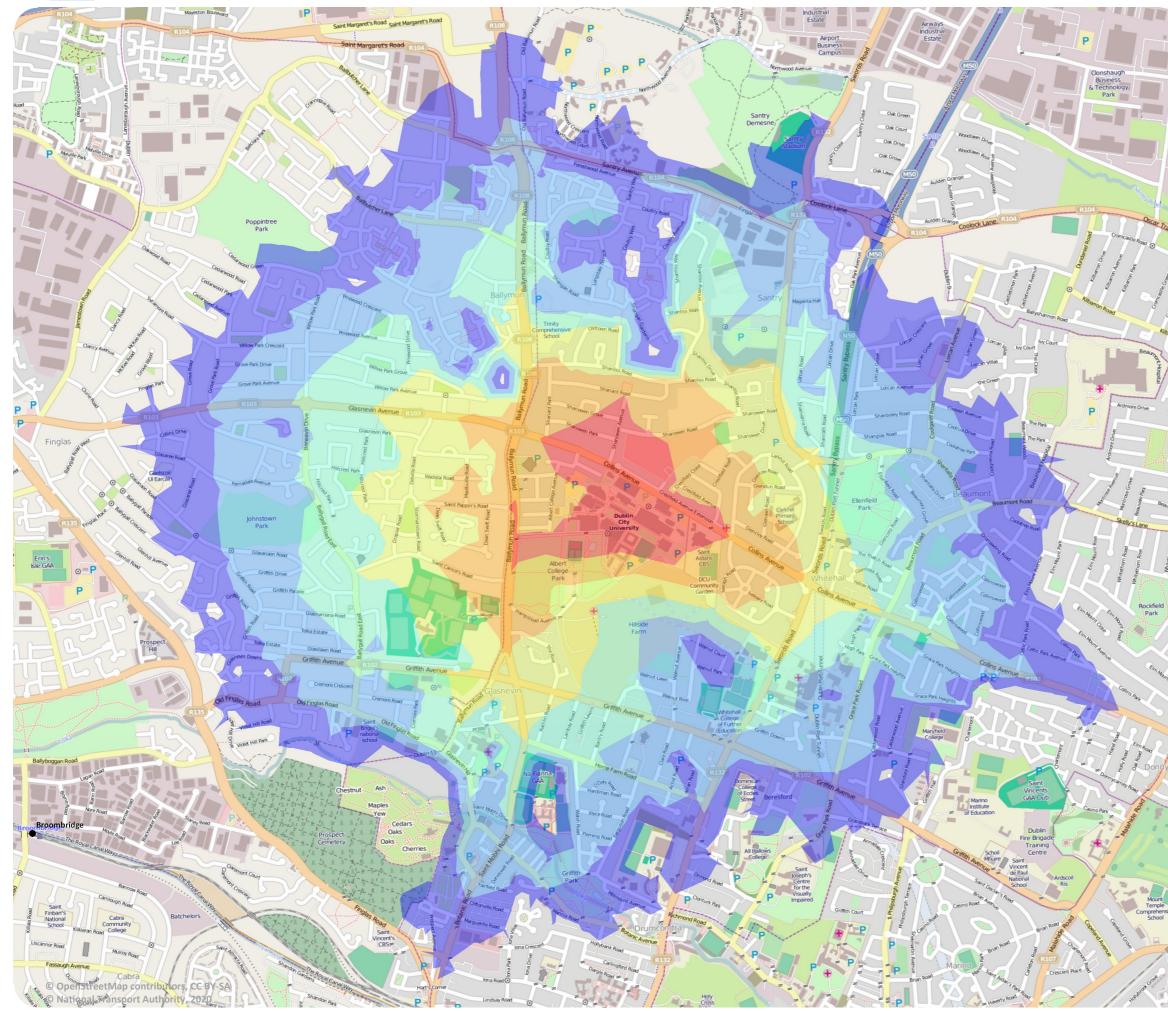

# **DCU - Glasnevin Walk Times**

ż

## Plan your Journey by Public Transport & Bike

**TFI Journey Planner** offers door-to-door information for all journeys in Ireland, including journeys on foot and by all modes of public transport.

## APPROX. WALK TIME

Minutes

| 10 |   | 40 |
|----|---|----|
| 20 | • | 50 |
| 30 | - | 60 |