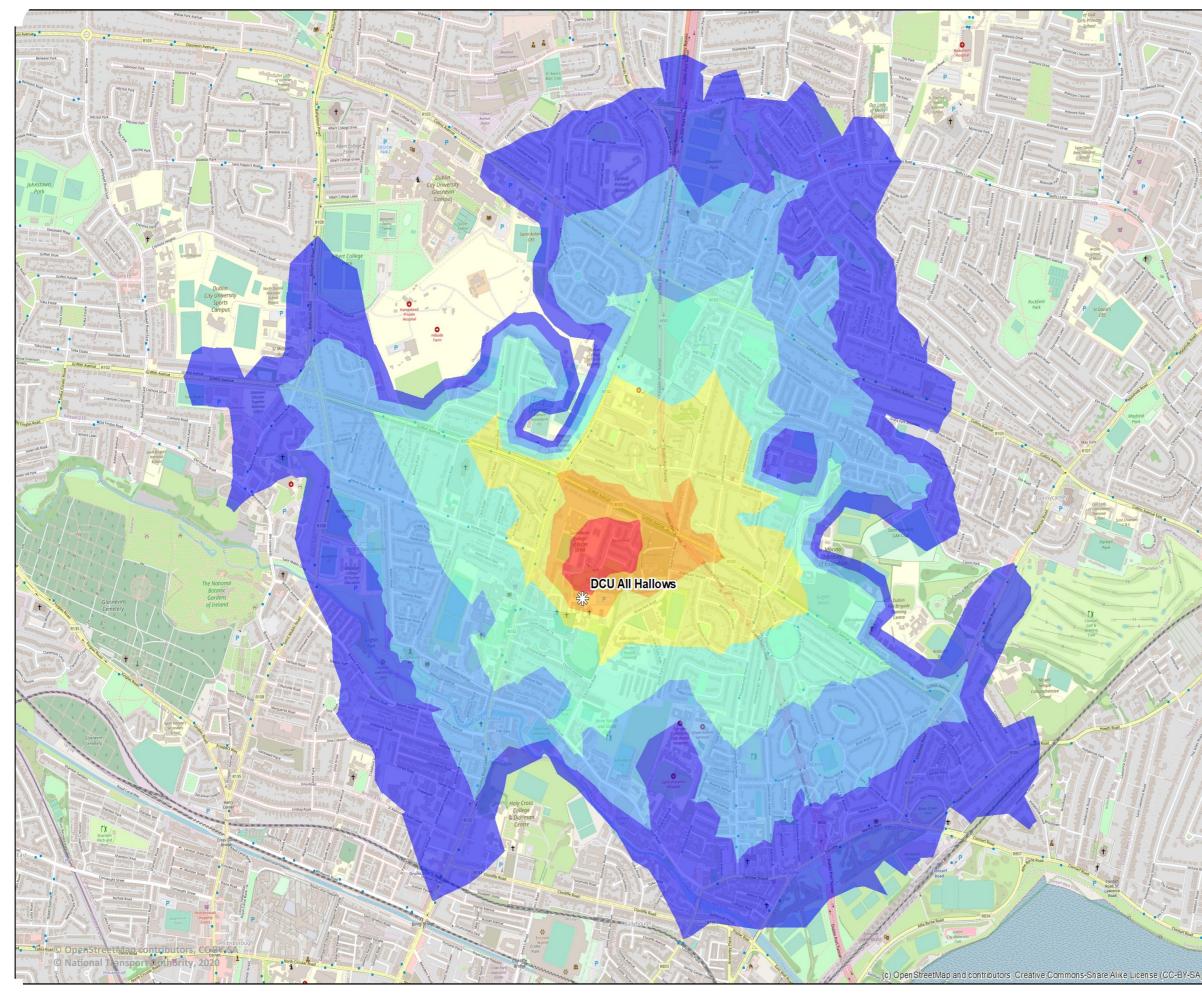

# **DCU - All Hallows Walk Times**

### For more information visit: www.smartertravelcampus.ie

## Plan your Journey by Public Transport & Bike

TFI Journey Planner offers door-to-door information for all journeys in Ireland, including journeys on foot and by all modes of public transport.

### **APPROX. WALK TIME**

| 10 | 40 |
|----|----|
| 20 | 50 |
| 30 | 60 |