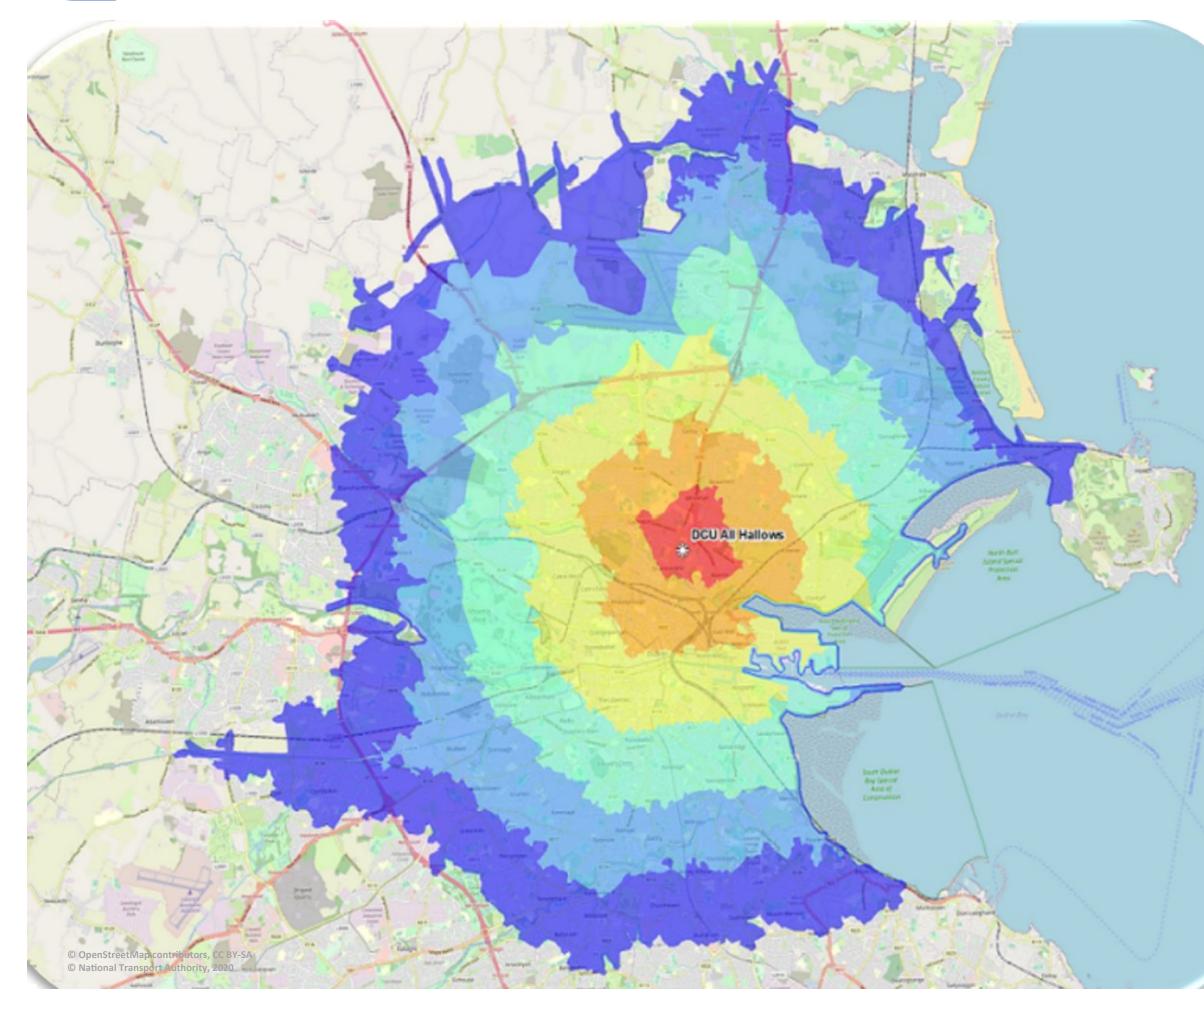

# **DCU - All Hallows Walk Times**

### For more information visit: www.smartertravelcampus.ie

## Plan your Journey by Public Transport & Bike

TFI Journey Planner offers door-to-door information for all journeys in Ireland, including journeys on foot and by all modes of public transport.

### **APPROX. WALK TIME**

| 10 | 40 |
|----|----|
| 20 | 50 |
| 30 | 60 |