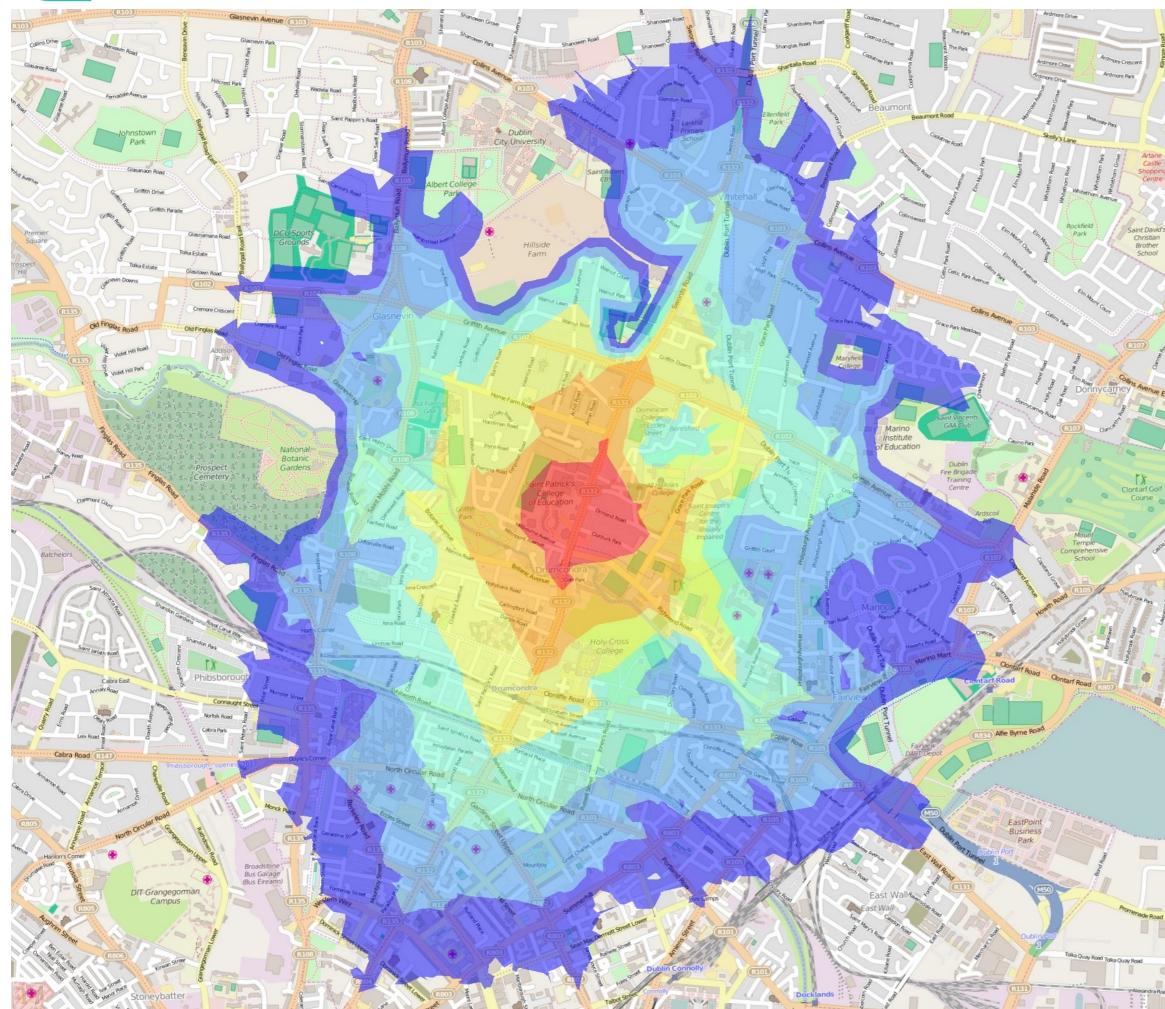

# **DCU - All Hallows Cycle Times**

#### For more information visit:

### www.smartertravelcampus.ie

### Plan your Journey by Public Transport & Bike

**TFI Journey Planner** offers door-to-door information for all journeys in Ireland, including journeys on bike and by all modes of public transport.

TFI Journey Planner provides information on the optimal cycling routes based on individual cycling ability.

### APPROX. CYCLE TIME

| 10 | 40 |
|----|----|
| 20 | 50 |
| 30 | 60 |