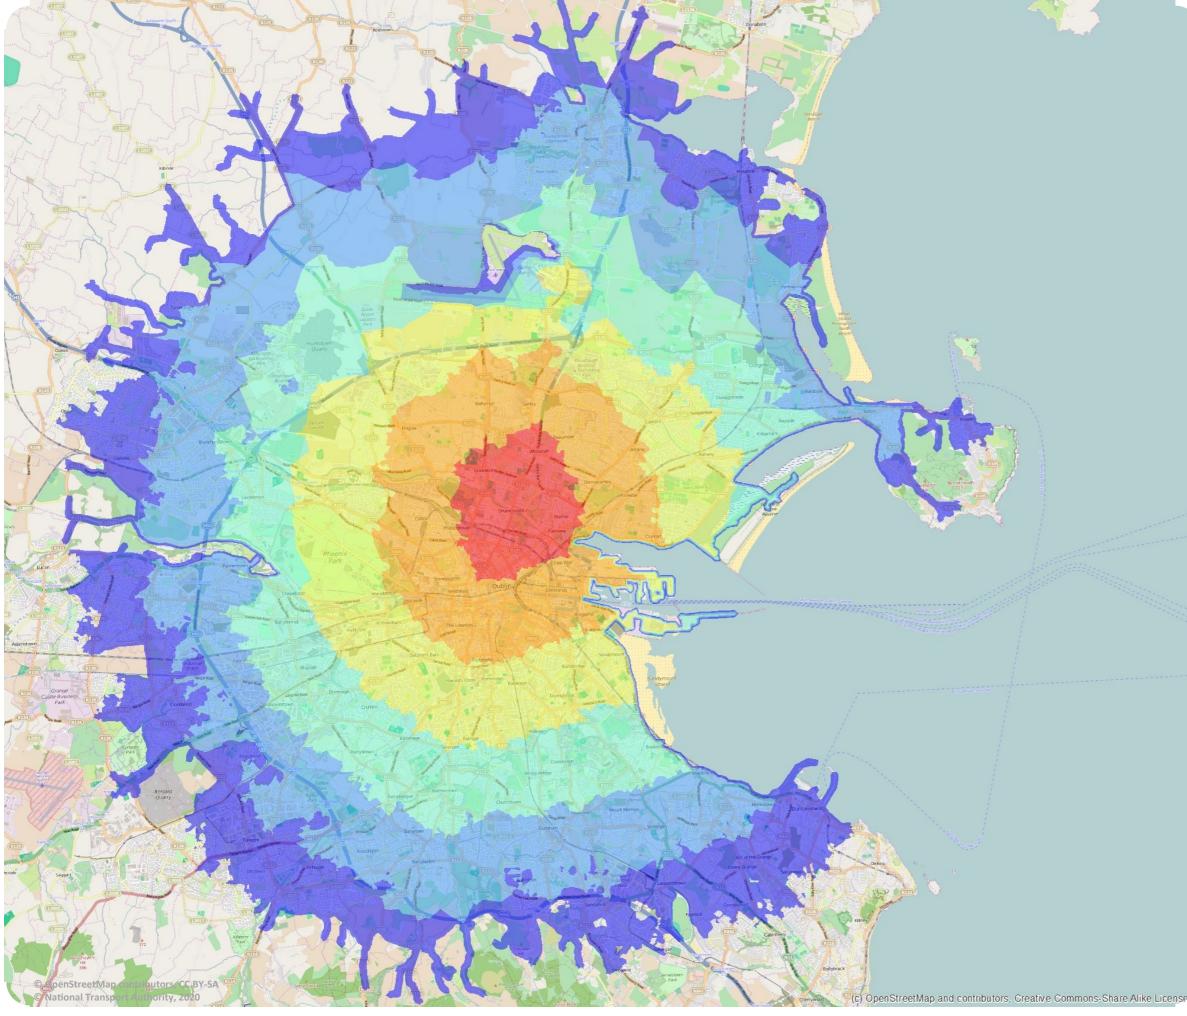

# **DCU - All Hallows Cycle Times**

#### For more information visit:

### www.smartertravelcampus.ie

### Plan your Journey by Public Transport & Bike

**TFI Journey Planner** offers door-to-door information for all journeys in Ireland, including journeys on bike and by all modes of public transport.

TFI Journey Planner provides information on the optimal cycling routes based on individual cycling ability.

### APPROX. CYCLE TIME

| 10 | 40 |
|----|----|
| 20 | 50 |
| 30 | 60 |