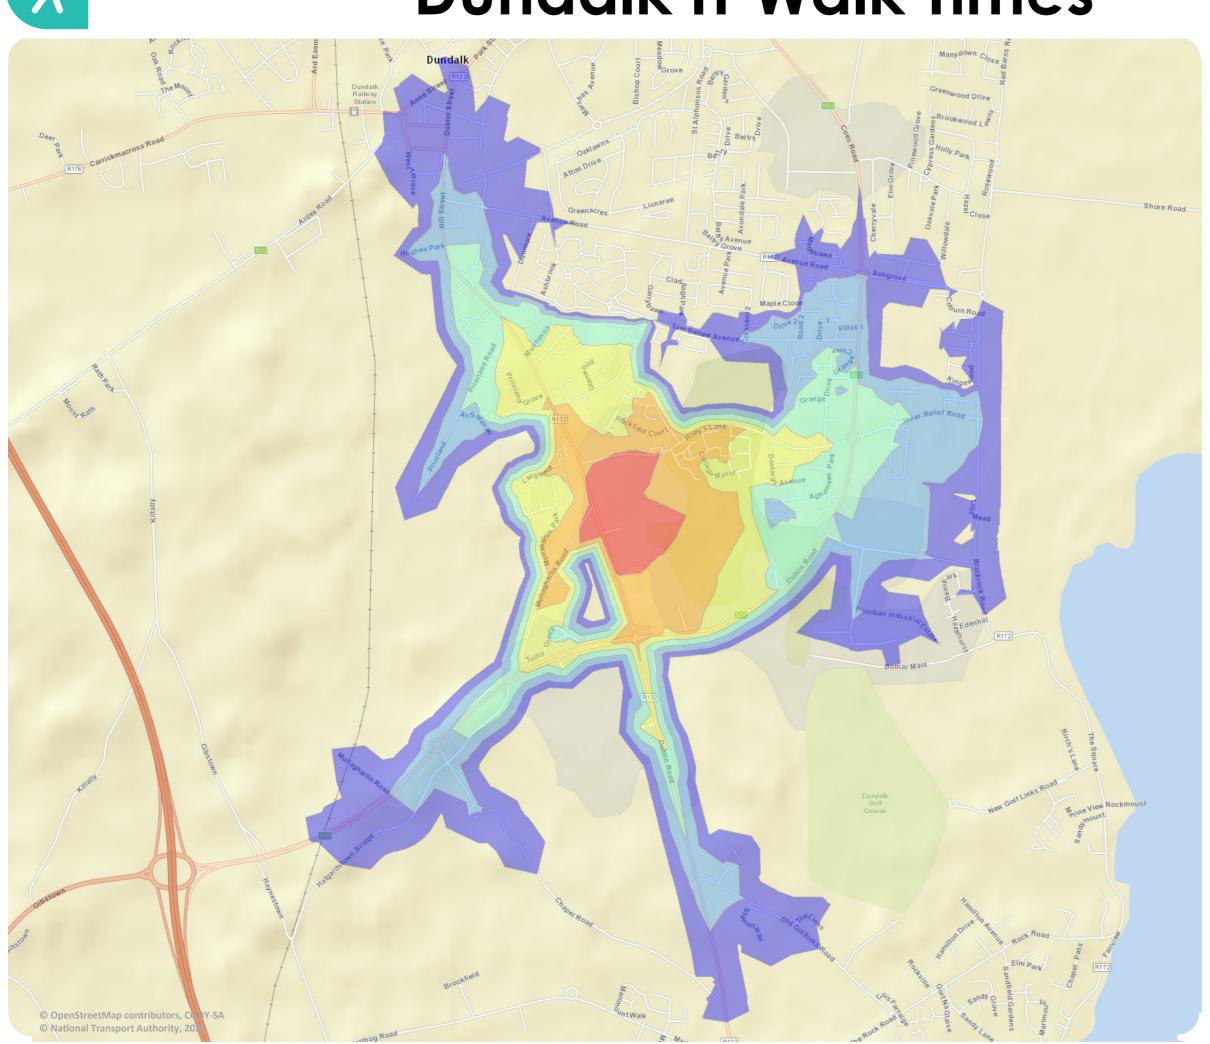

## **Dundalk IT Walk Times**

For more information visit:

### APPROX. WALK TIME

Minutes

K

10

4

20

20