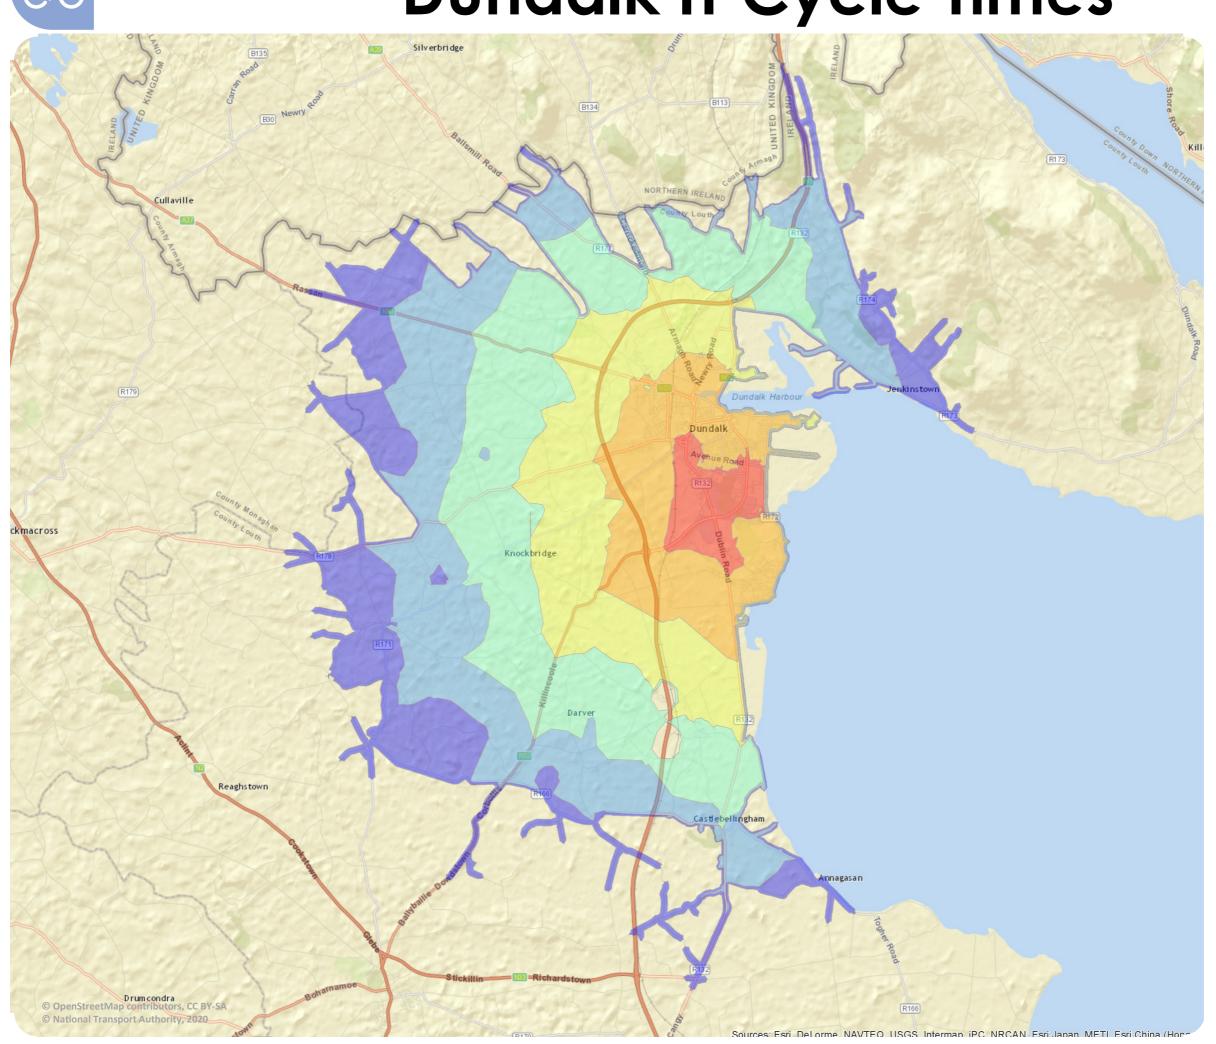

## **Dundalk IT Cycle Times**

For more information visit:

#### **APPROX. CYCLE TIME Minutes**