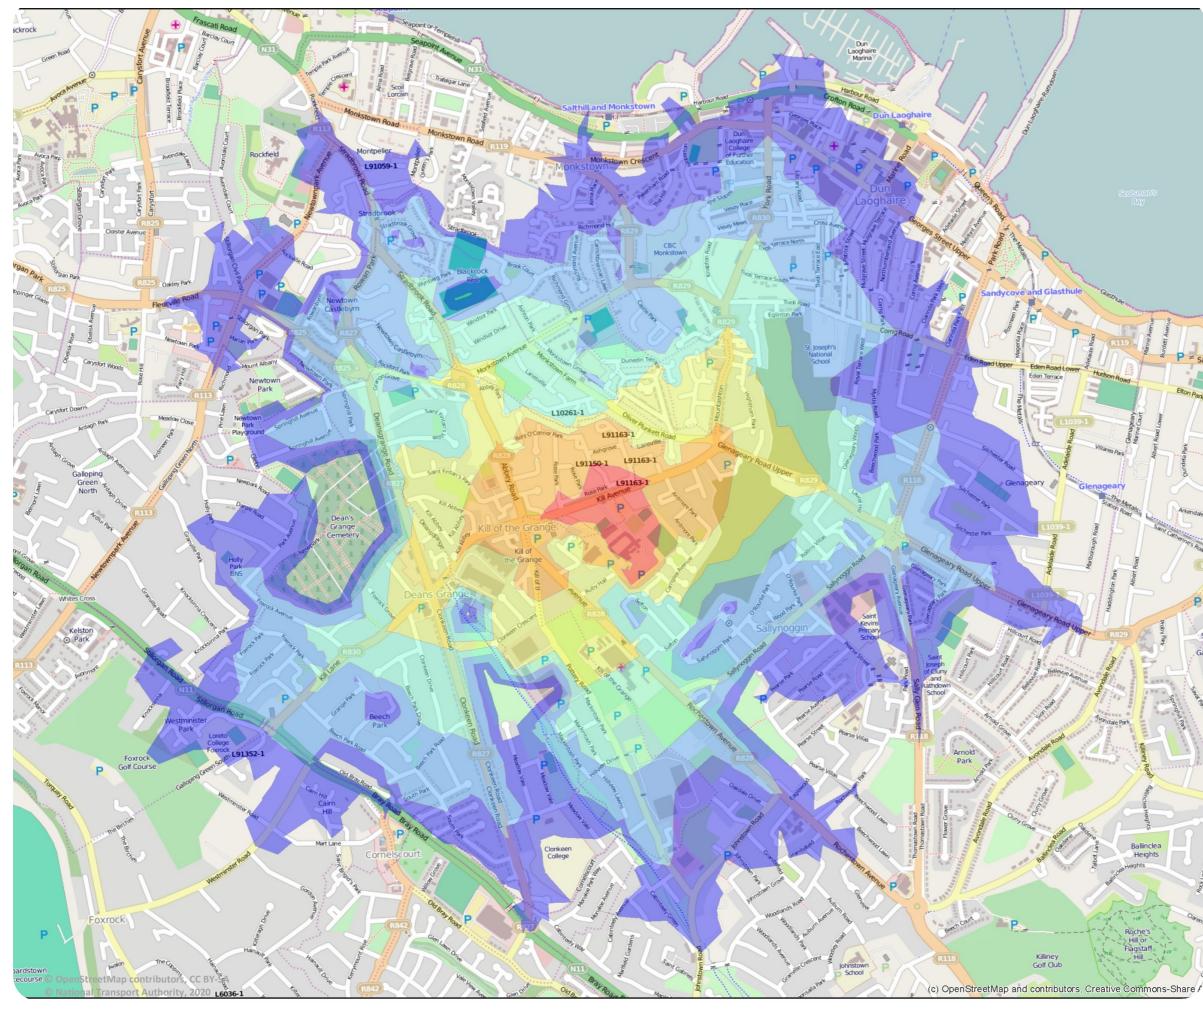

## IADT Walk Times

### APPROX. WALK TIME

Minutes

| 10 |   | 40 |
|----|---|----|
| 20 |   | 50 |
| 30 | - | 60 |