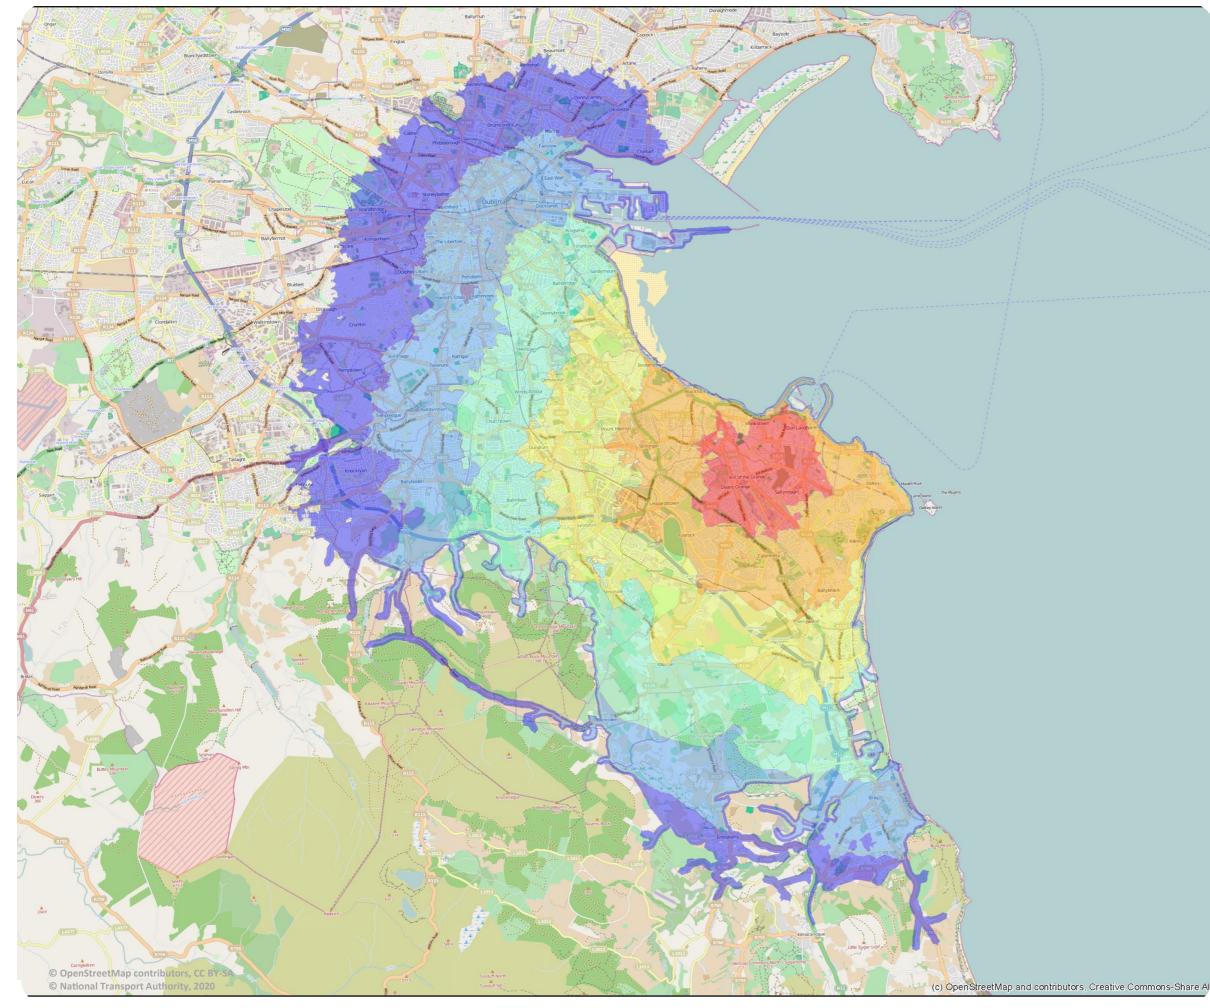

# **IADT Cycle Times**

#### **APPROX. CYCLE TIME**

Minutes

| • | 10 |   | 40        |
|---|----|---|-----------|
|   | 20 |   | <b>50</b> |
|   | 30 | • | 60        |