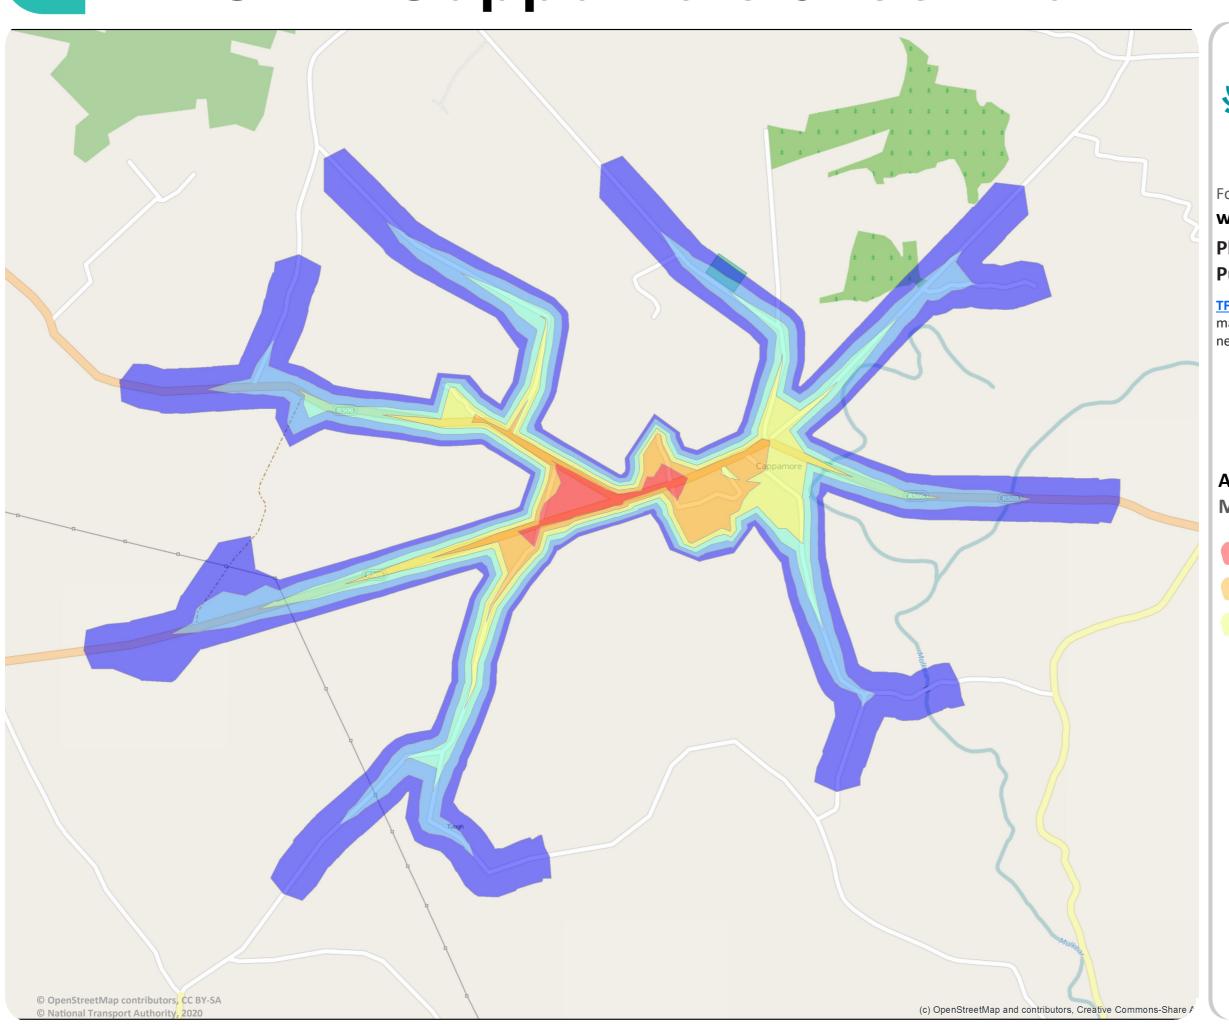

## LCFE - Cappamore Street Walk Times

For more information visit:

www.smartertravelcampus.ie
Plan your Journey by
Public Transport & Bike

<u>TFI Journey Planner</u> offers door-to-door information for all journeys in Ireland, including journeys on foot and by all modes of public transport.

#### APPROX. WALK TIME

Minutes

K

10

2

60