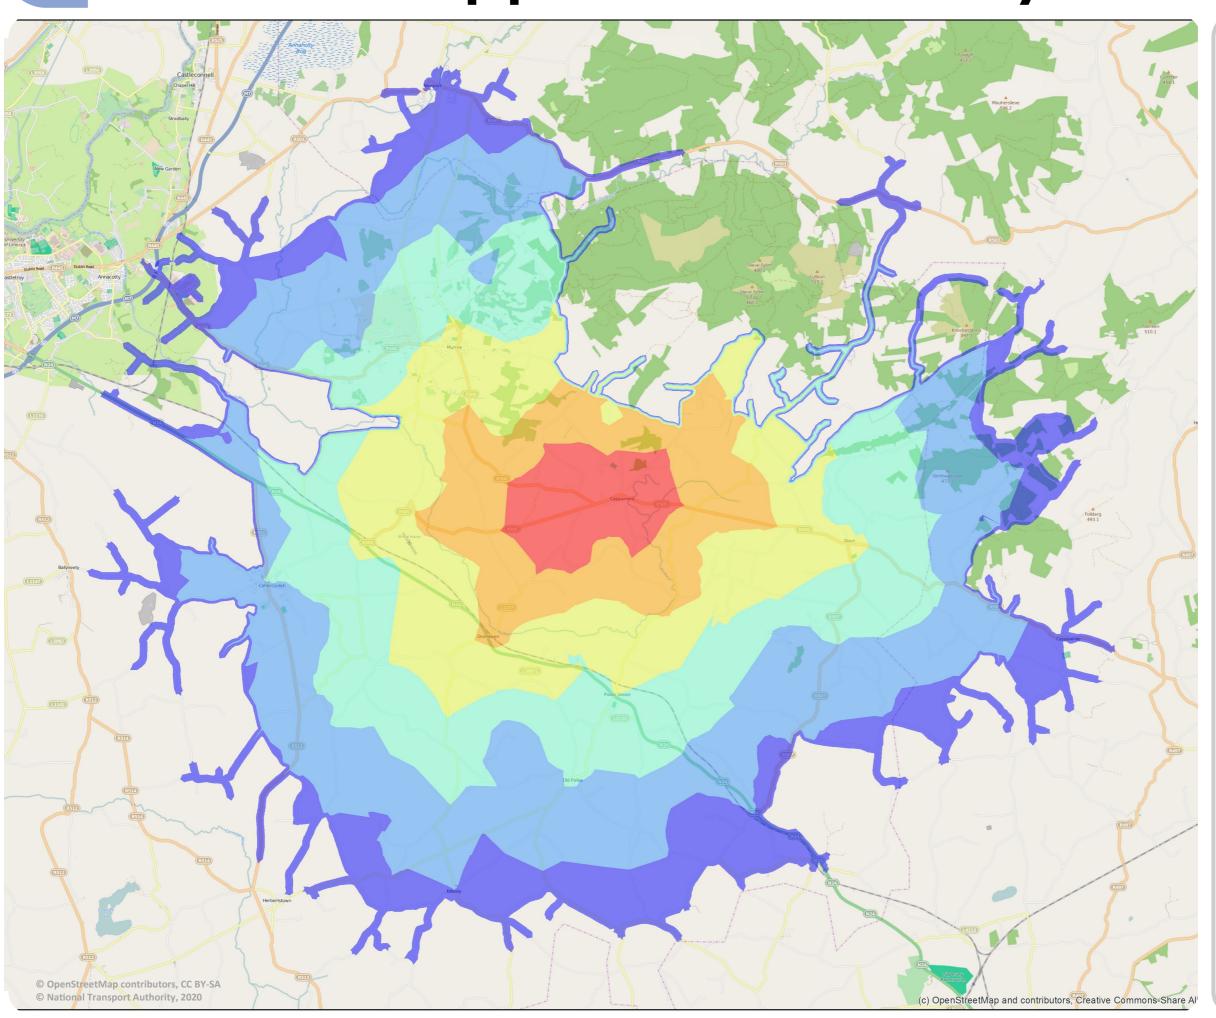

## LCFE - Cappamore Street Cycle Times

For more information visit:

# www.smartertravelcampus.ie Plan your Journey by Public Transport & Bike

<u>TFI Journey Planner</u> offers door-to-door information for all journeys in Ireland, including journeys on bike and by all modes of public transport.

TFI Journey Planner provides information on the optimal cycling routes based on individual cycling ability.

#### APPROX. CYCLE TIME Minutes

10

40

**5** 20

6