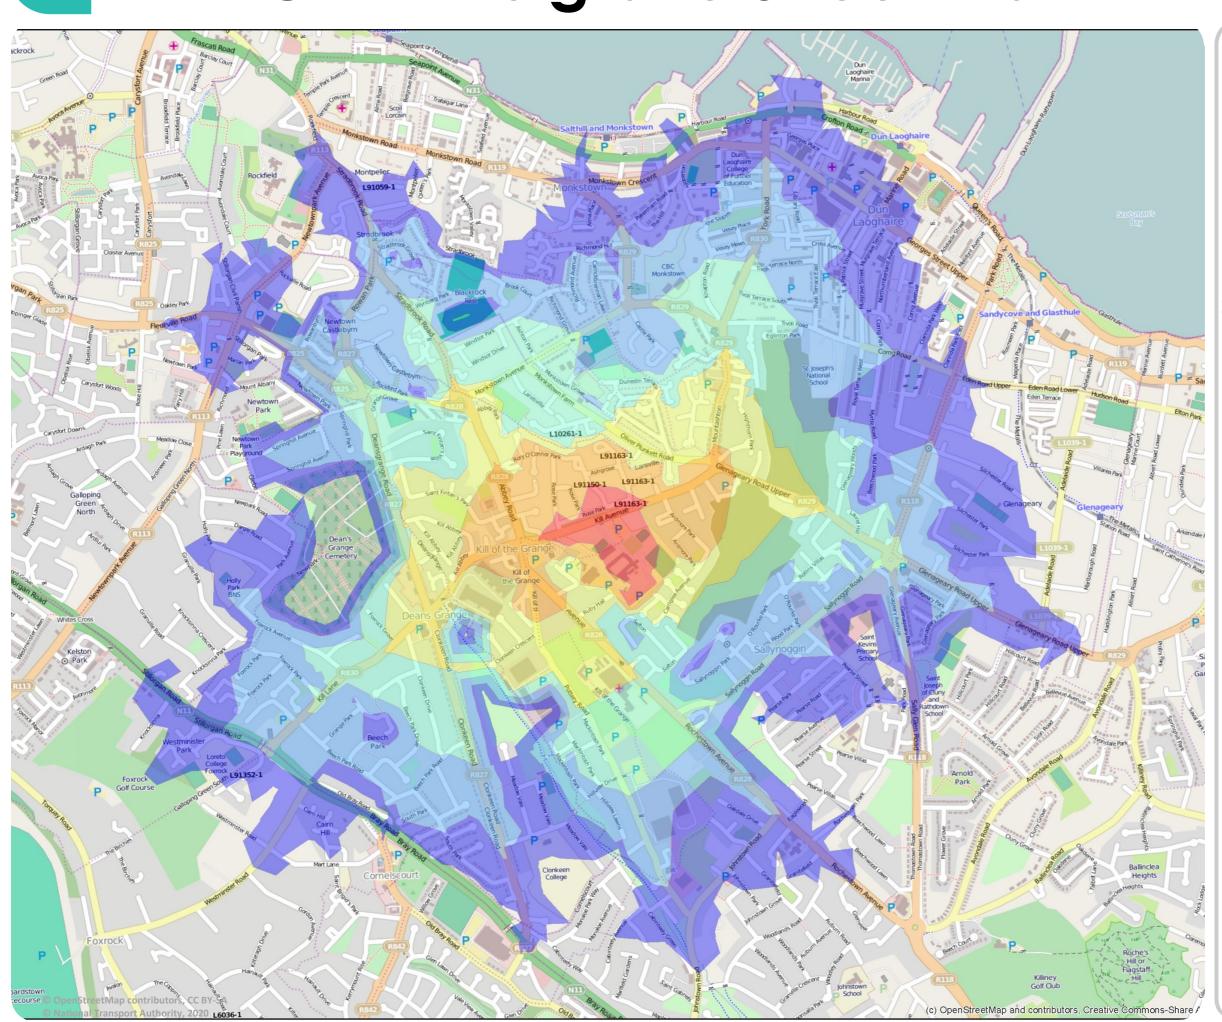

### LCFE - Mulgrave Street Walk Times

For more information visit:

# www.smartertravelcampus.ie Plan your Journey by Public Transport & Bike

<u>TFI Journey Planner</u> offers door-to-door information for all journeys in Ireland, including journeys on foot and by all modes of public transport.

### APPROX. WALK TIME Minutes