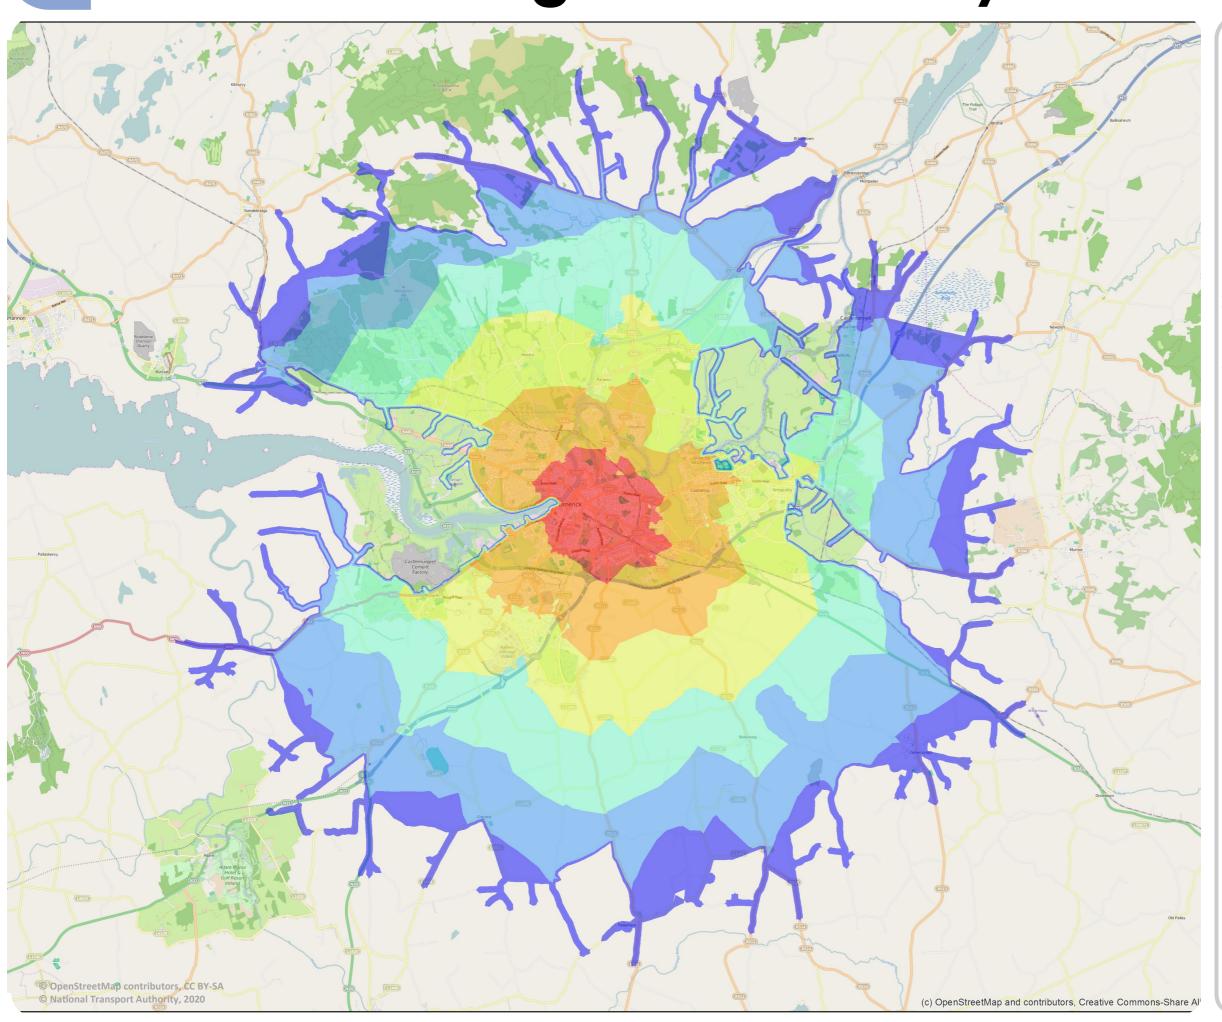

## LCFE - Mulgrave Street Cycle Times

For more information visit:

#### www.smartertravelcampus.ie Plan your Journey by **Public Transport & Bike**

TFI Journey Planner offers door-to-door information for all journeys in Ireland, including journeys on bike and by all modes of public transport.

TFI Journey Planner provides information on the optimal cycling routes based on individual cycling ability.

#### **APPROX. CYCLE TIME** Minutes