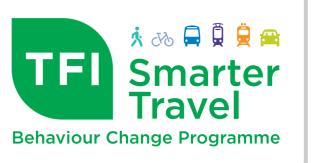

### Mary Immaculate Walk Times

For more information visit:

### APPROX. WALK TIME Minutes

10 20

40

20

60