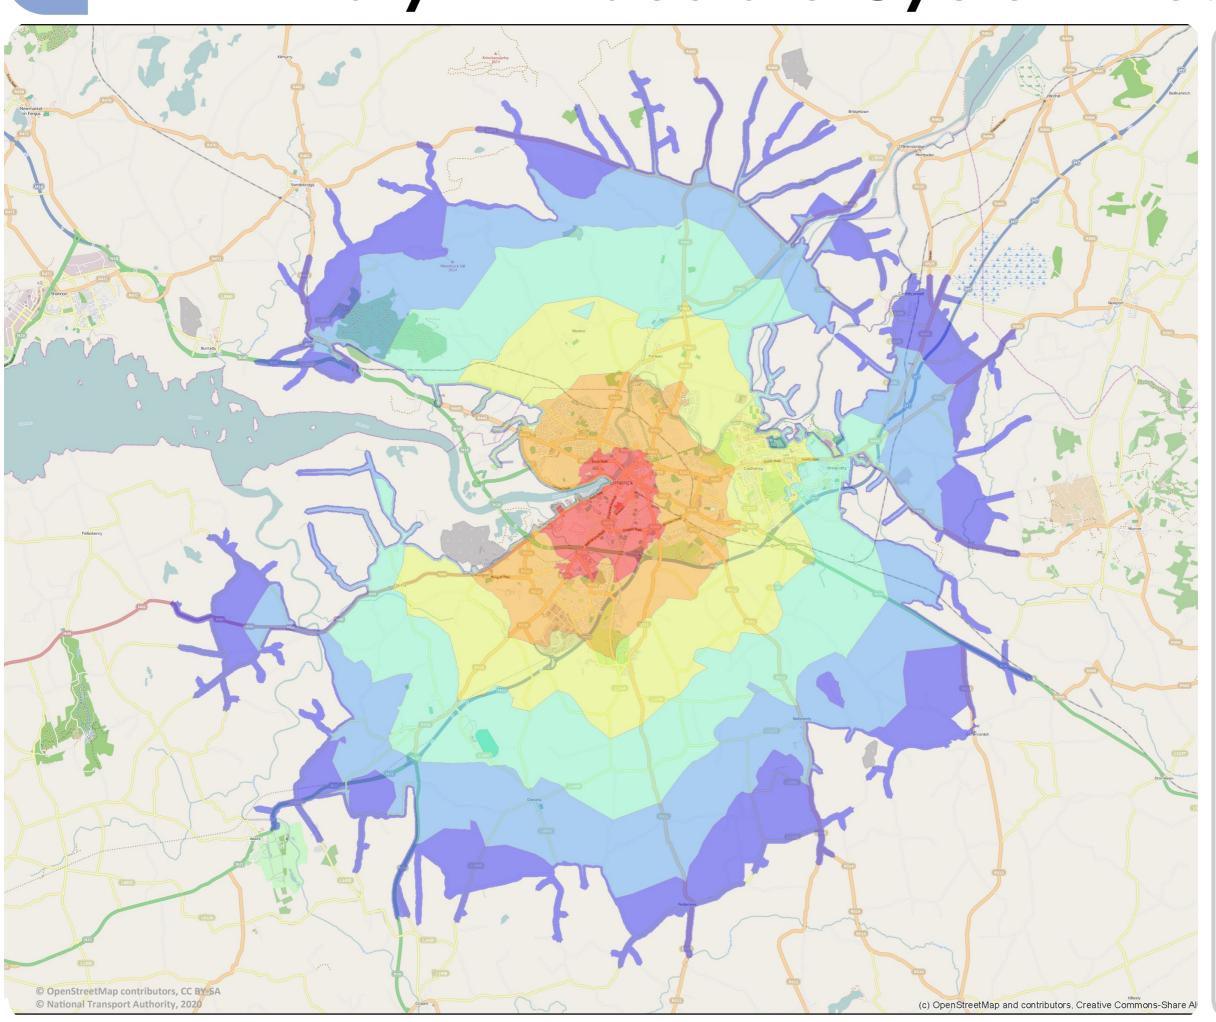

## Mary Immaculate Cycle Times

For more information visit:

TFI Journey Planner provides information on the optimal cycling routes based on individual cycling ability.

#### APPROX. CYCLE TIME Minutes

K

10

4

2

**4** 60