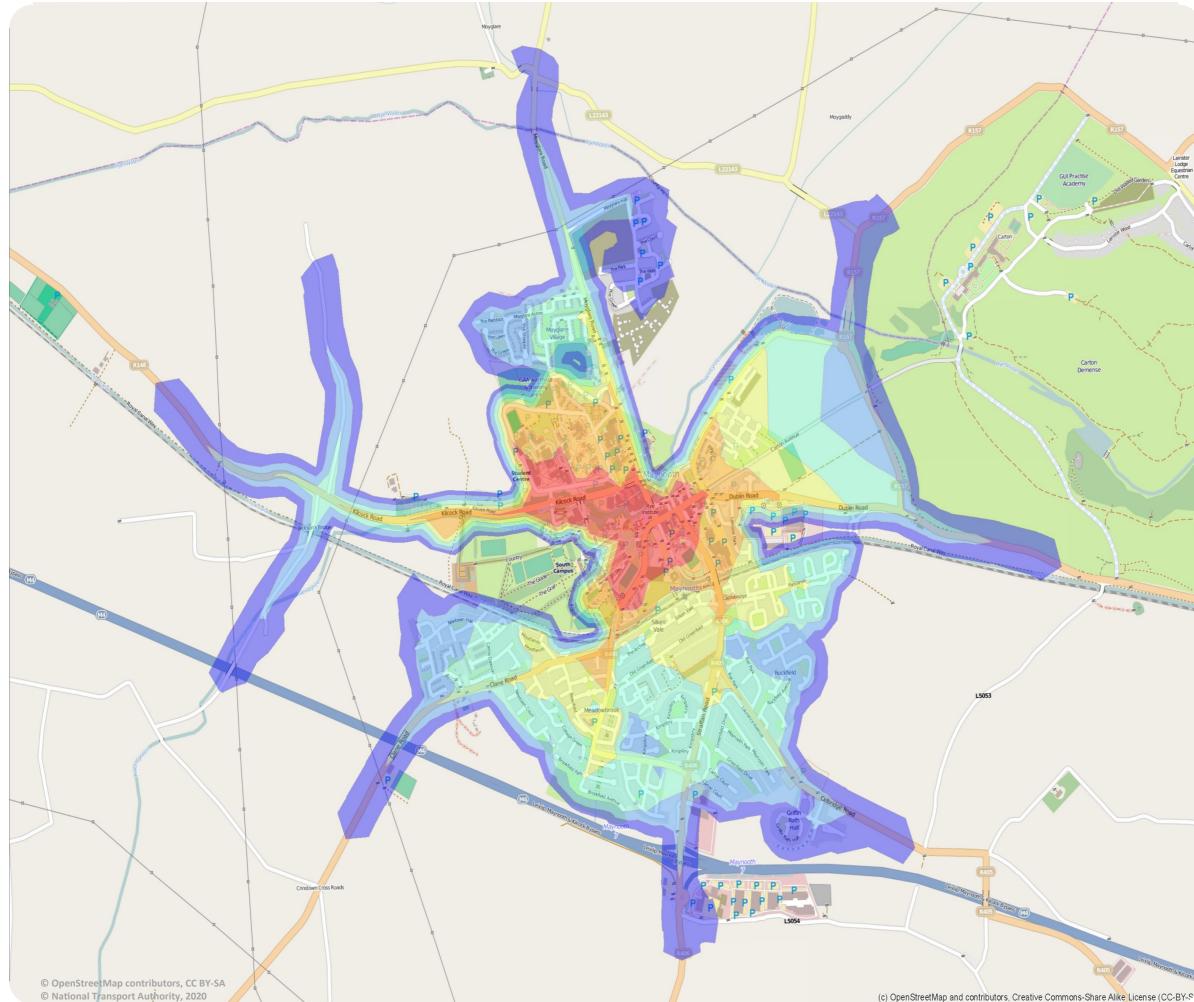

# **APPROX. WALK TIME**

Minutes

| 10 | 40 |
|----|----|
| 20 | 50 |
| 30 | 60 |