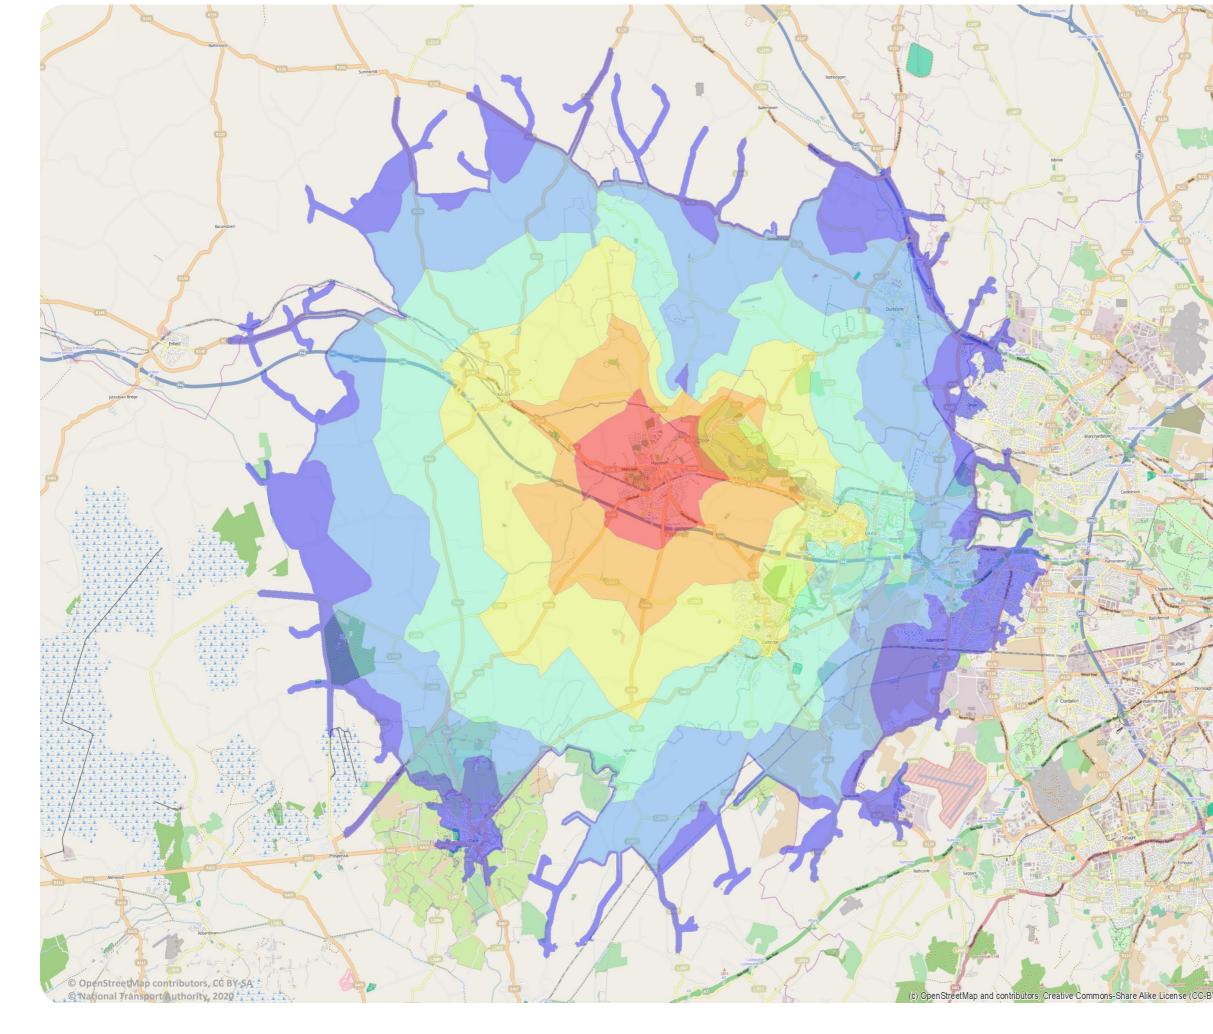

# Maynooth University Cycle Times

### APPROX. CYCLE TIME

Minutes

| LO |   | 40 |
|----|---|----|
| 20 |   | 50 |
| 30 | 5 | 60 |

Ż