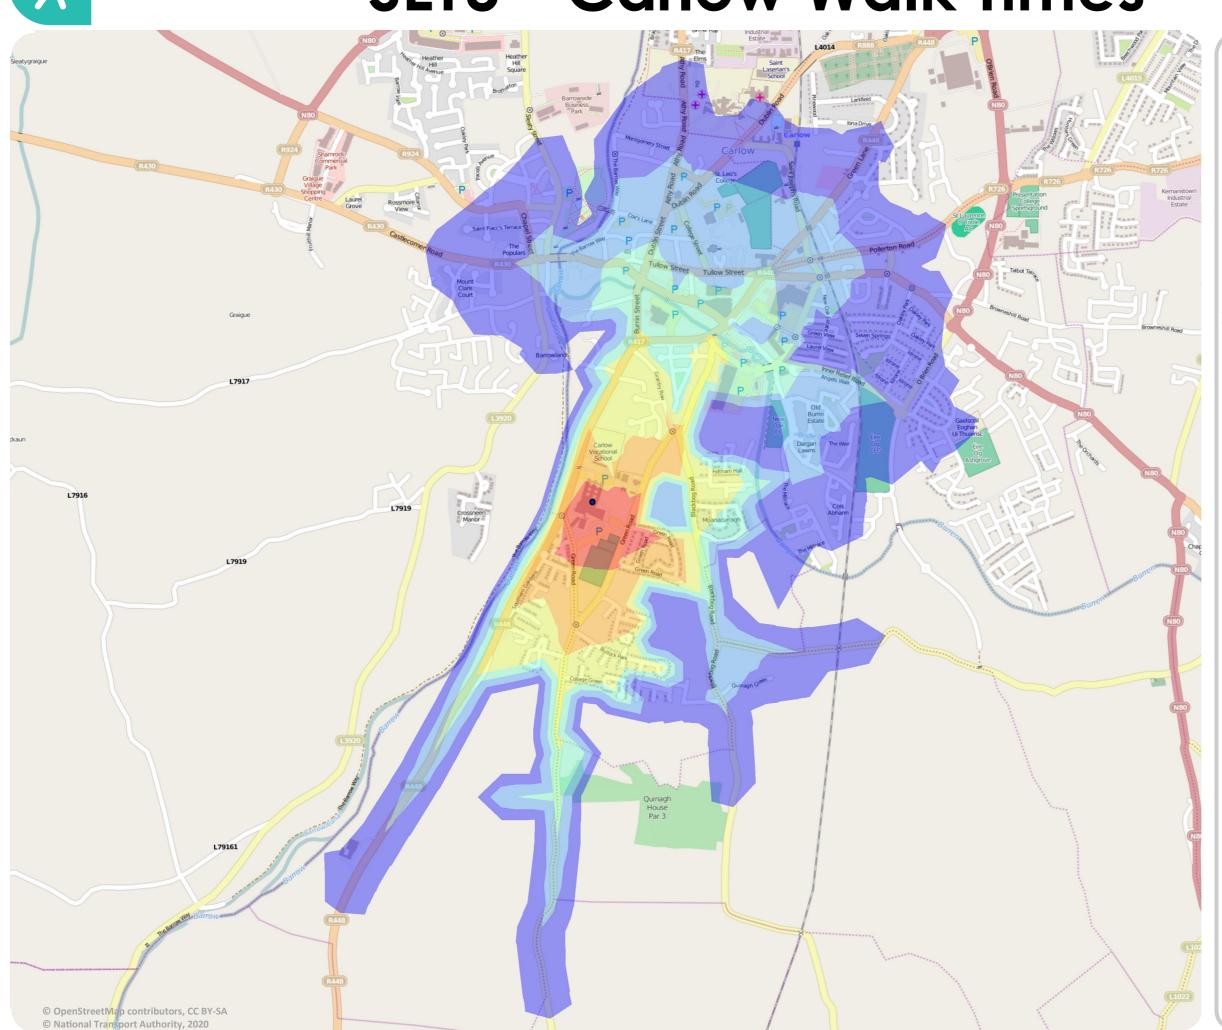

### SETU - Carlow Walk Times

For more information visit:

### APPROX. WALK TIME Minutes

**S** 

10

4