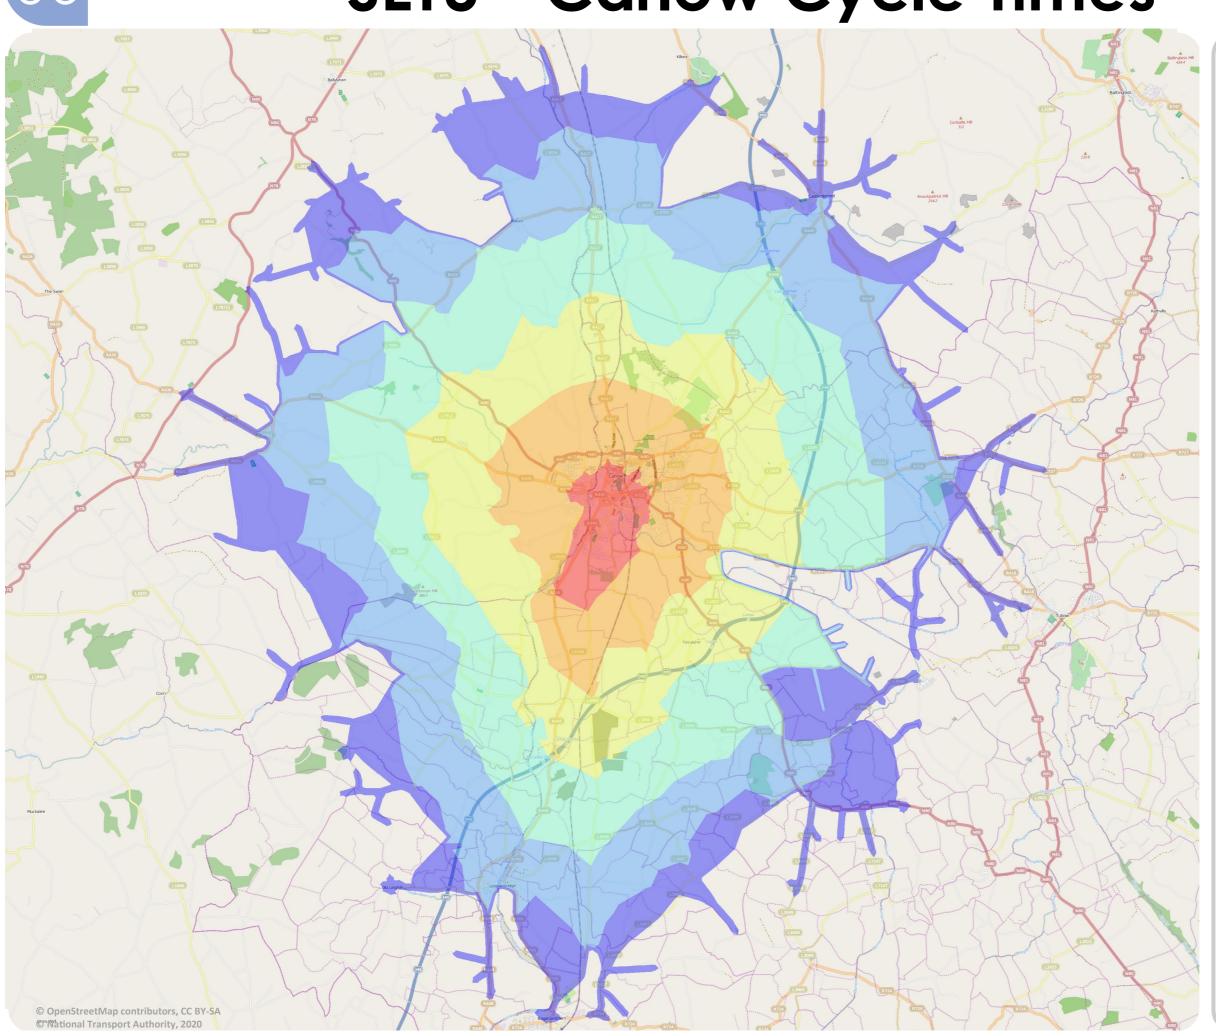

## SETU - Carlow Cycle Times

For more information visit:

### APPROX. CYCLE TIME Minutes

8

10

K

60