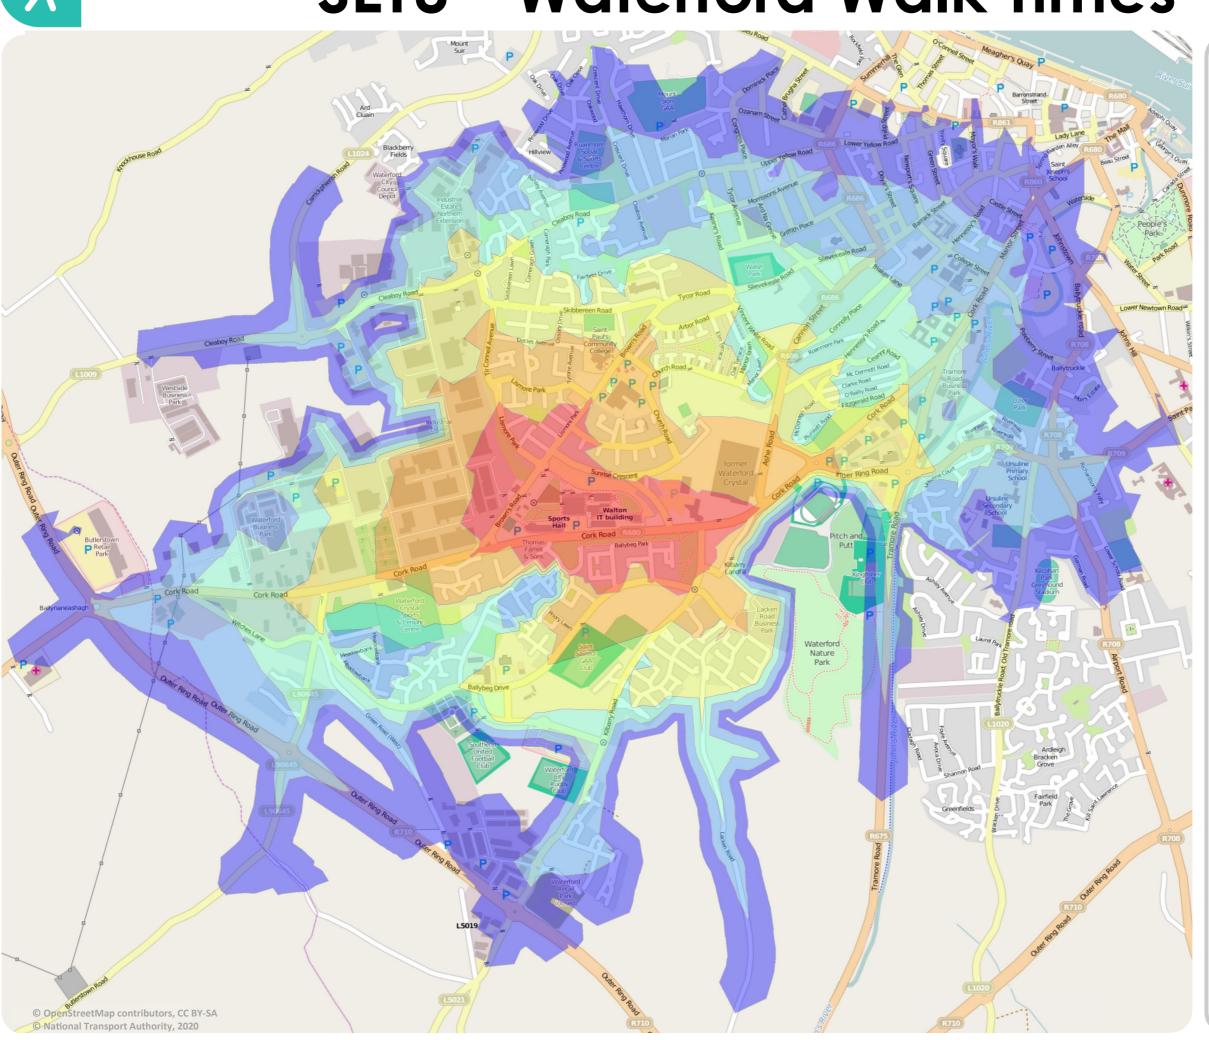

### SETU - Waterford Walk Times

For more information visit:

### APPROX. WALK TIME Minutes

65

10

×

)

60