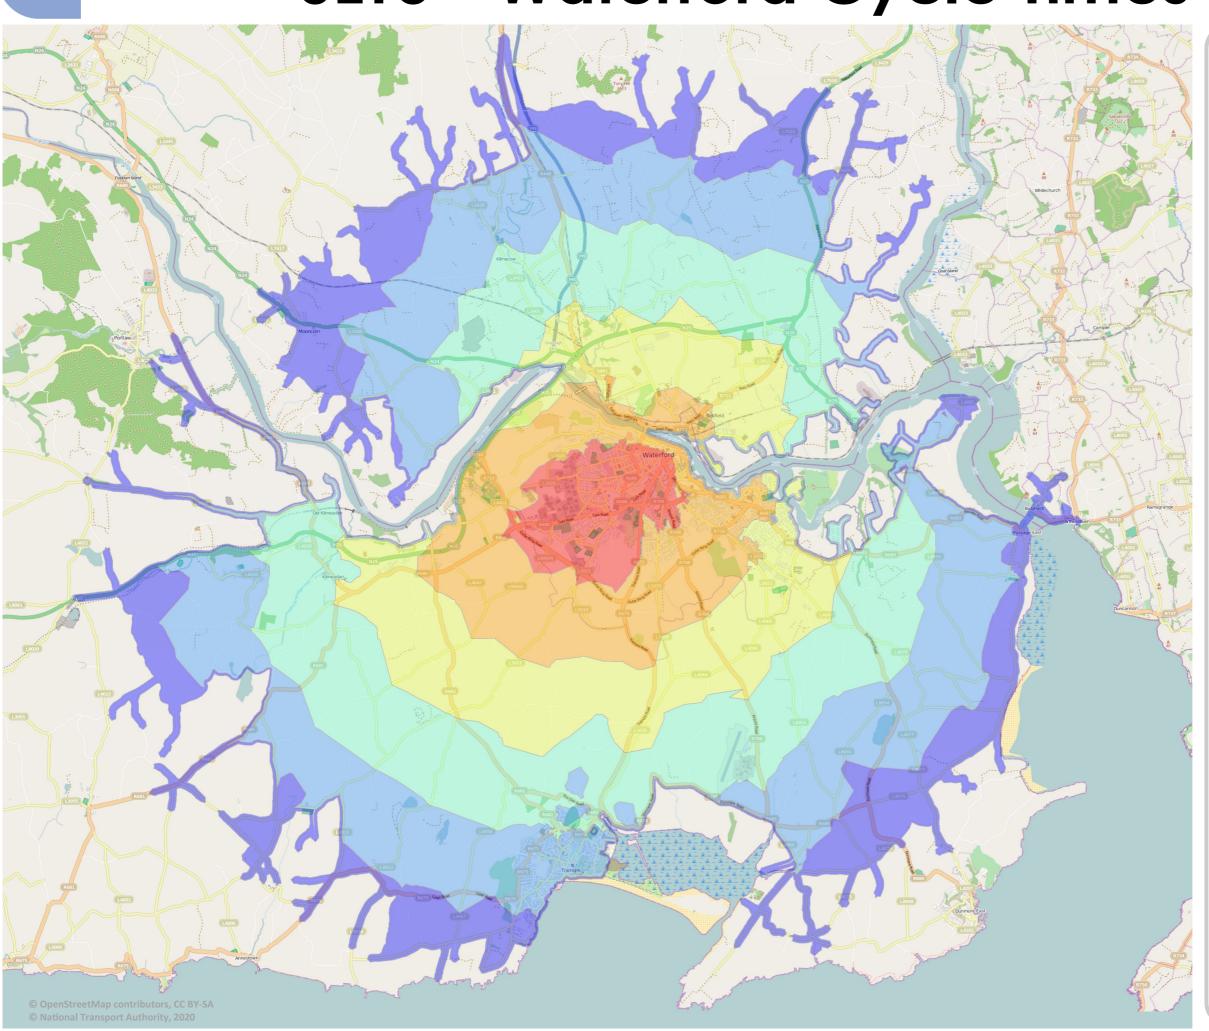

## SETU - Waterford Cycle Times

For more information visit:

### APPROX. CYCLE TIME Minutes

K

10

4

K

)

**15** 