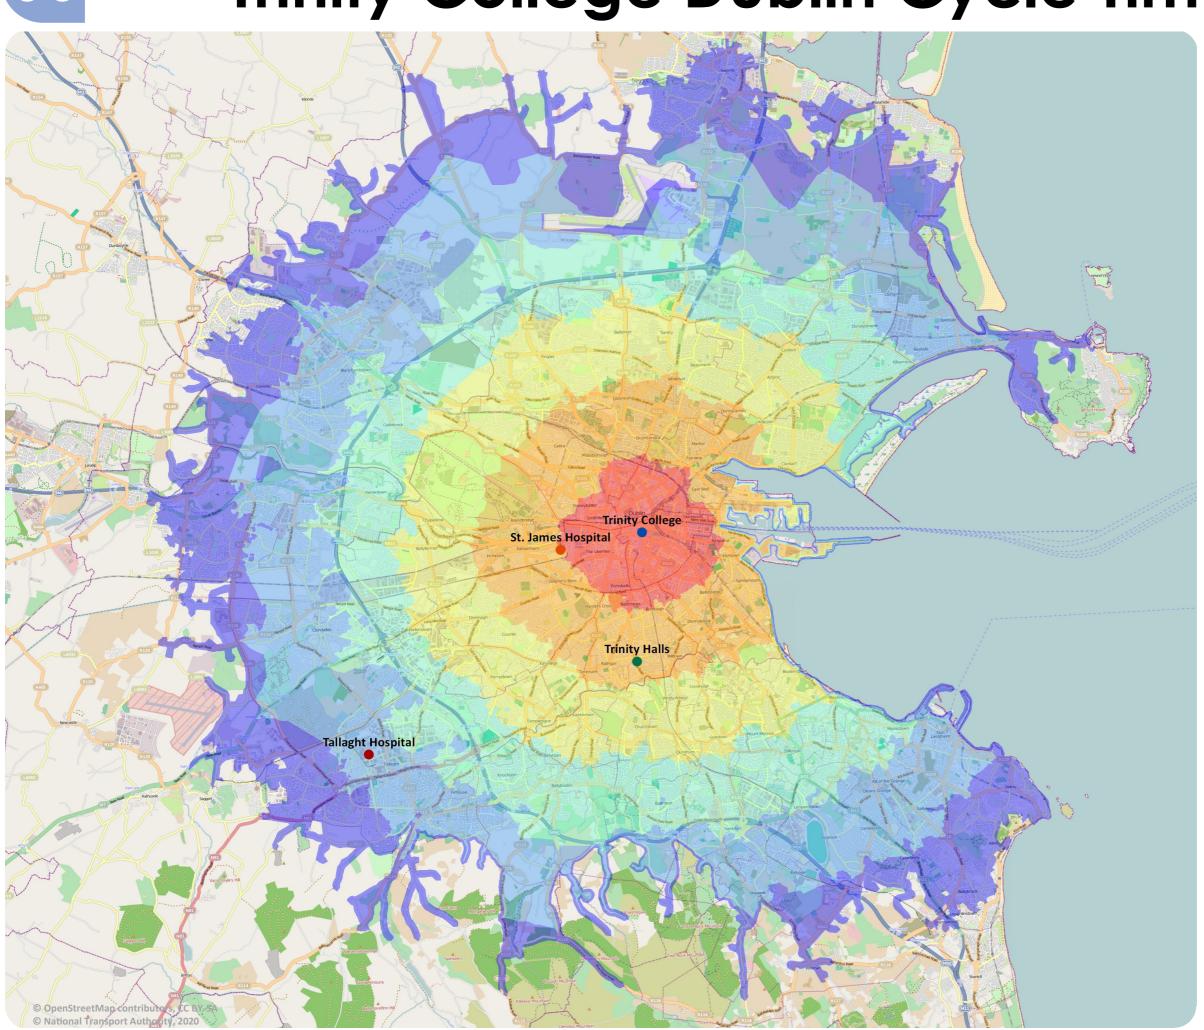

## Trinity College Dublin Cycle Times

For more information visit:

#### APPROX. CYCLE TIME Minutes

40

)