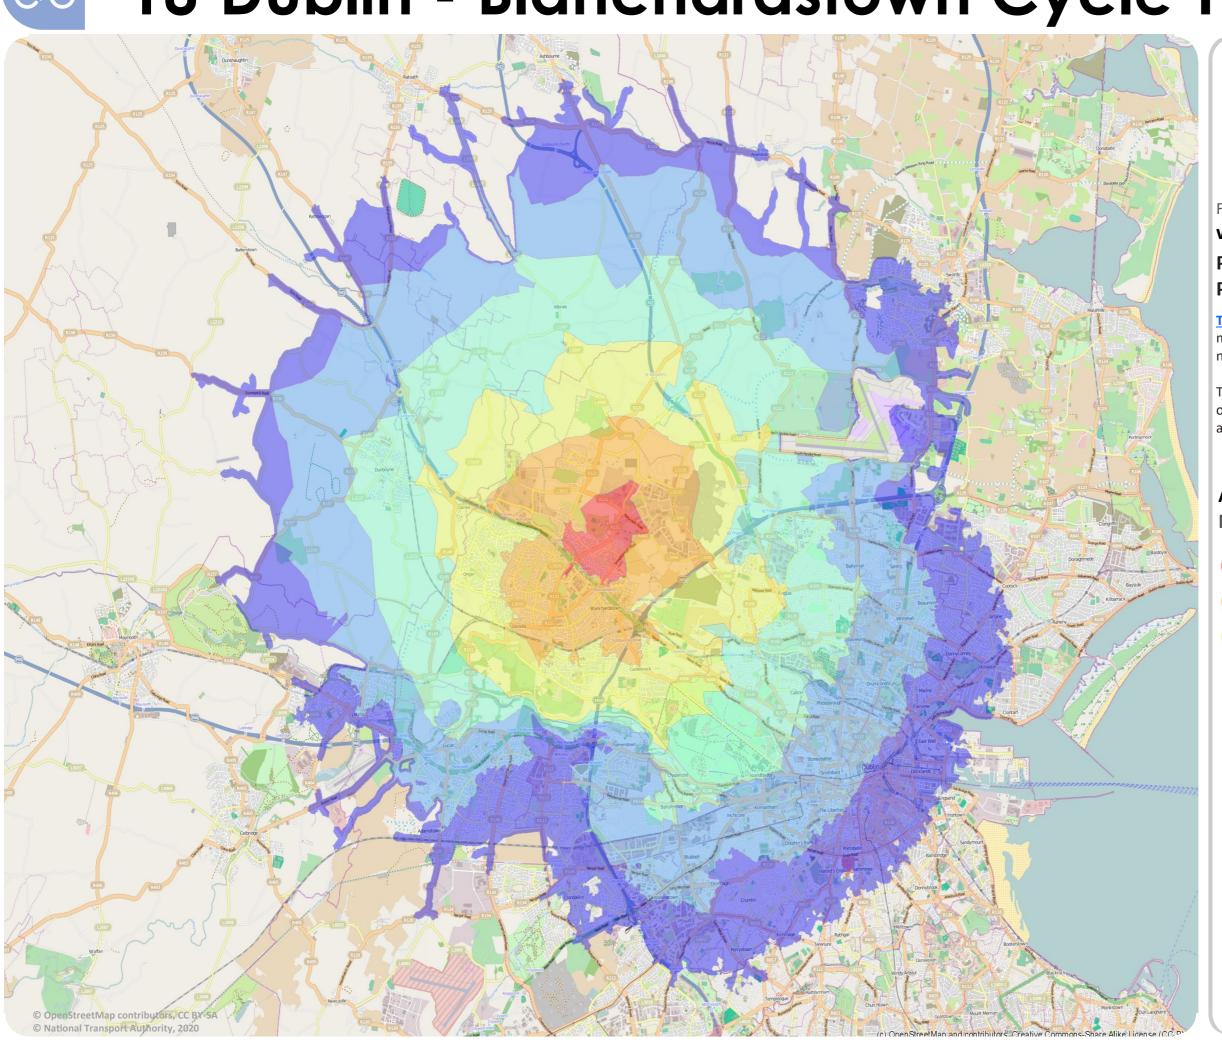

### TU Dublin - Blanchardstown Cycle Times

For more information visit:

#### APPROX. CYCLE TIME Minutes

K

10

4

16 2

5

6