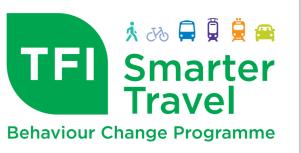

### TU Dublin - Blanchardstown Walk Times

For more information visit:

www.smartertravelcampus.ie
Plan your Journey by
Public Transport & Bike

<u>TFI Journey Planner</u> offers door-to-door information for all journeys in Ireland, including journeys on foot and by all modes of public transport.

#### APPROX. WALK TIME Minutes

10 20