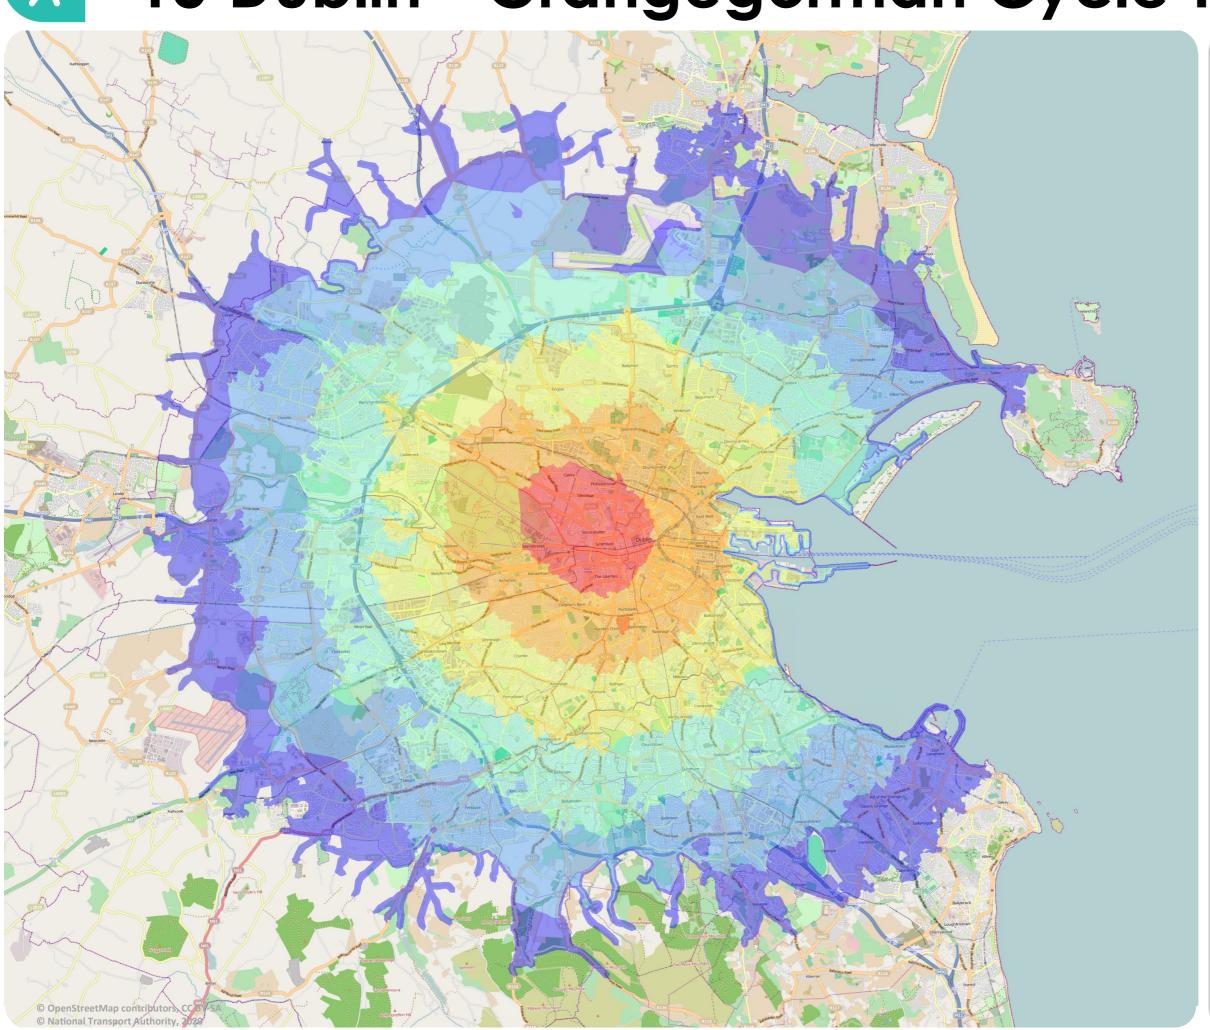

## TU Dublin - Grangegorman Cycle Times

For more information visit:

www.smartertravelcampus.ie
Plan your Journey by
Public Transport & Bike

<u>TFI Journey Planner</u> offers door-to-door information for all journeys in Ireland, including journeys on foot and by all modes of public transport.

## APPROX. CYCLE TIME Minutes

8

10

4

20

6