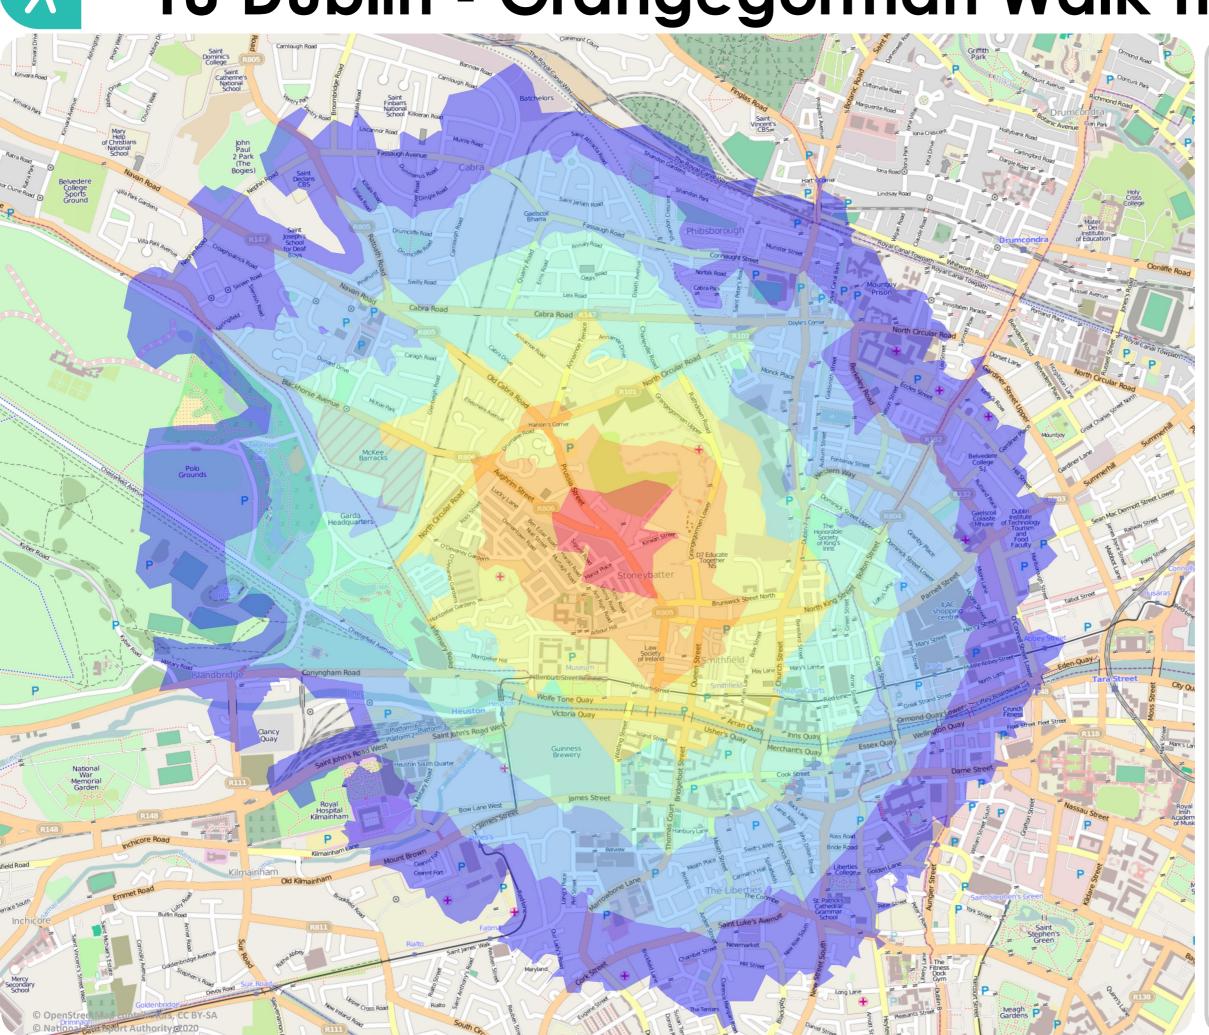

## K

TU Dublin - Grangegorman Walk Times

For more information visit:

www.smartertravelcampus.ie
Plan your Journey by
Public Transport & Bike

<u>TFI Journey Planner</u> offers door-to-door information for all journeys in Ireland, including journeys on foot and by all modes of public transport.

## APPROX. WALK TIME Minutes

K

10

40

20