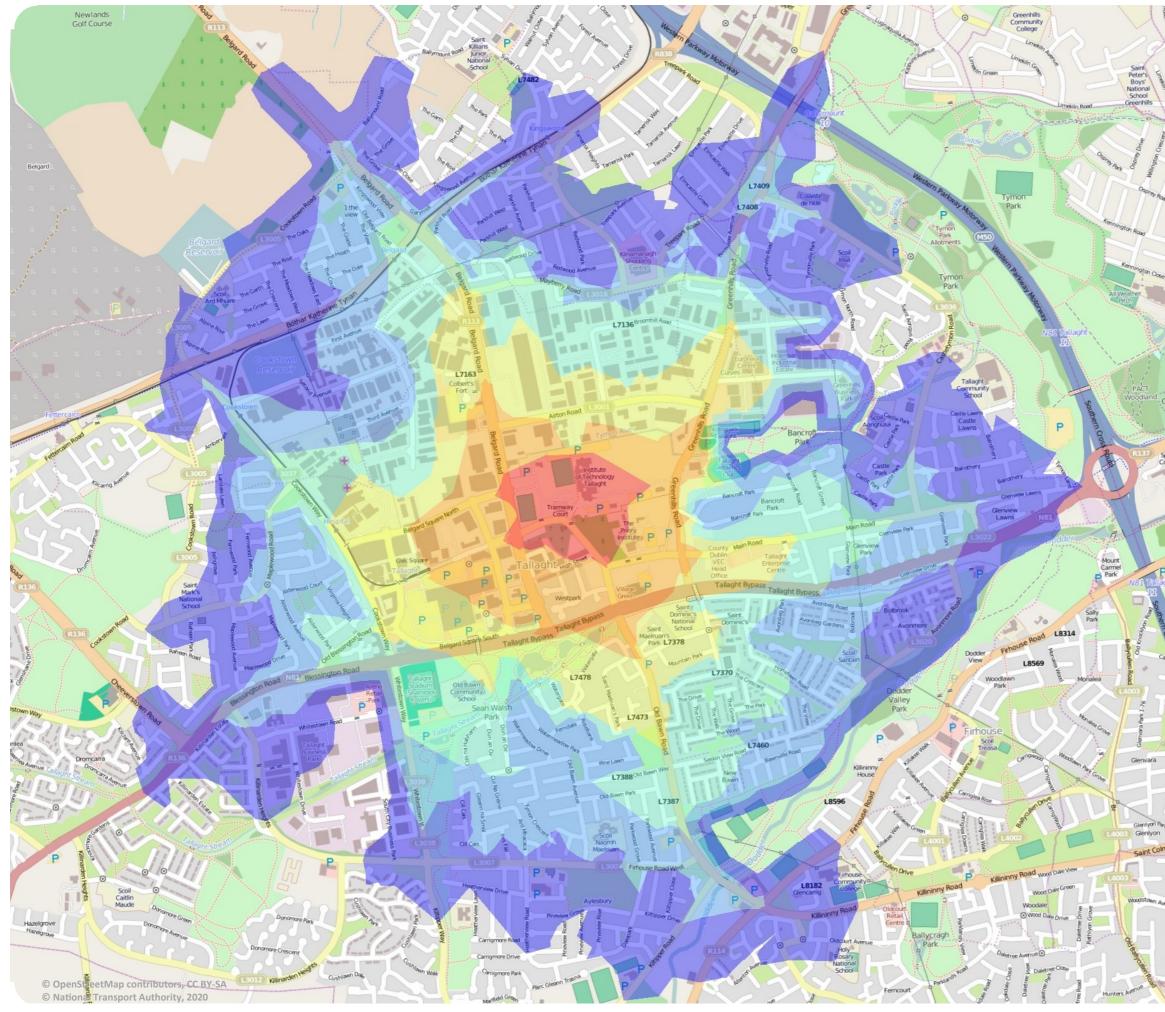

# TU Dublin - Tallaght Walk Times

For more information visit:

## **APPROX. WALK TIME**

Minutes

| • | 10 | 40        |
|---|----|-----------|
|   | 20 | <b>50</b> |
|   | 30 | 60        |