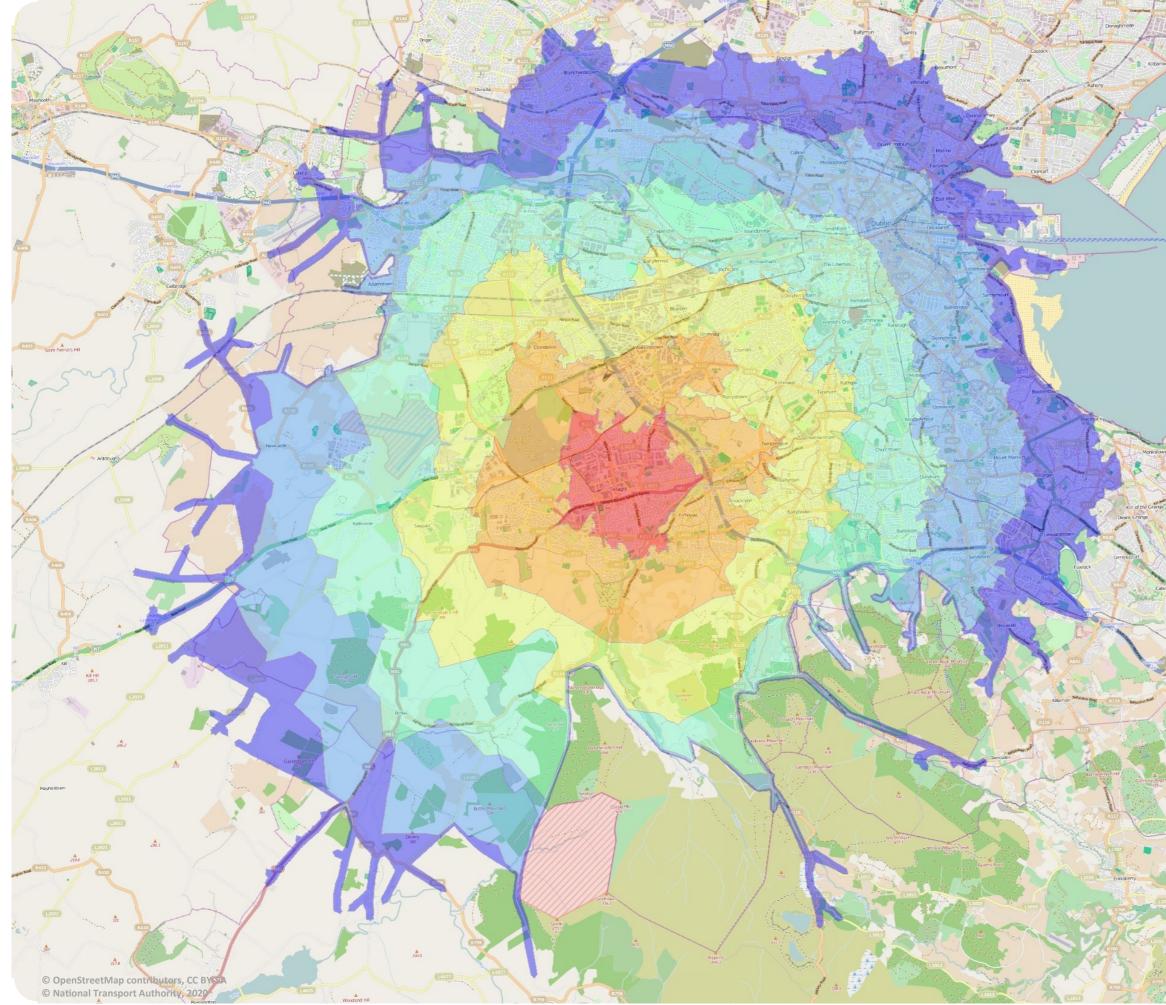

# **TU Dublin - Tallaght Cycle Times**

For more information visit:

## **APPROX. CYCLE TIME**

Minutes

| 10 | 40 |
|----|----|
| 20 | 50 |
| 30 | 60 |