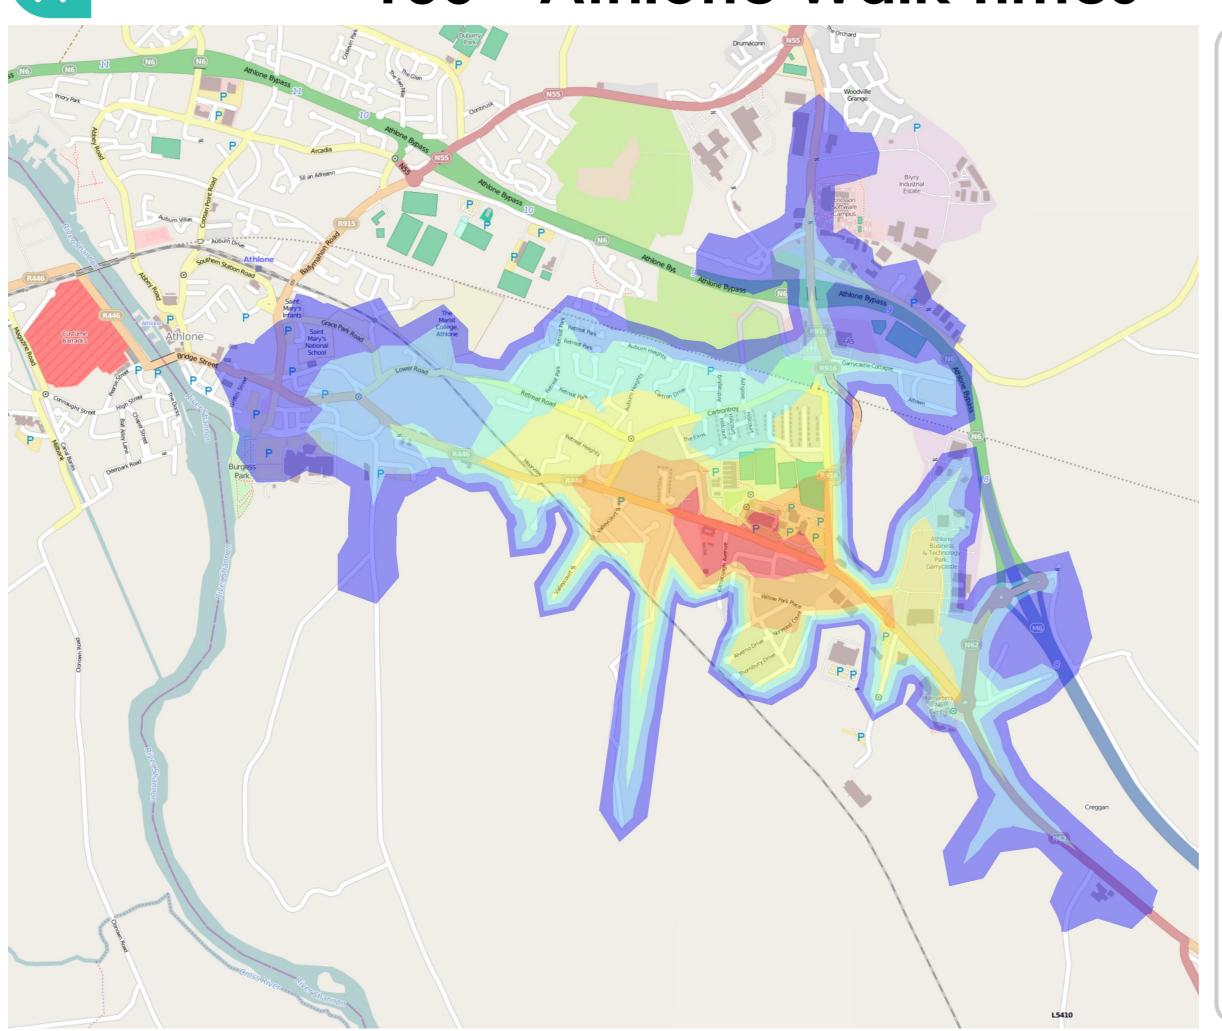

### **TUS - Athlone Walk Times**

For more information visit:

www.smartertravelcampus.ie
Plan your Journey by
Public Transport & Bike

<u>TFI Journey Planner</u> offers door-to-door information for all journeys in Ireland, including journeys on foot and by all modes of public transport.

#### APPROX. WALK TIME Minutes

8

10

40

**6** 20

**5** 60