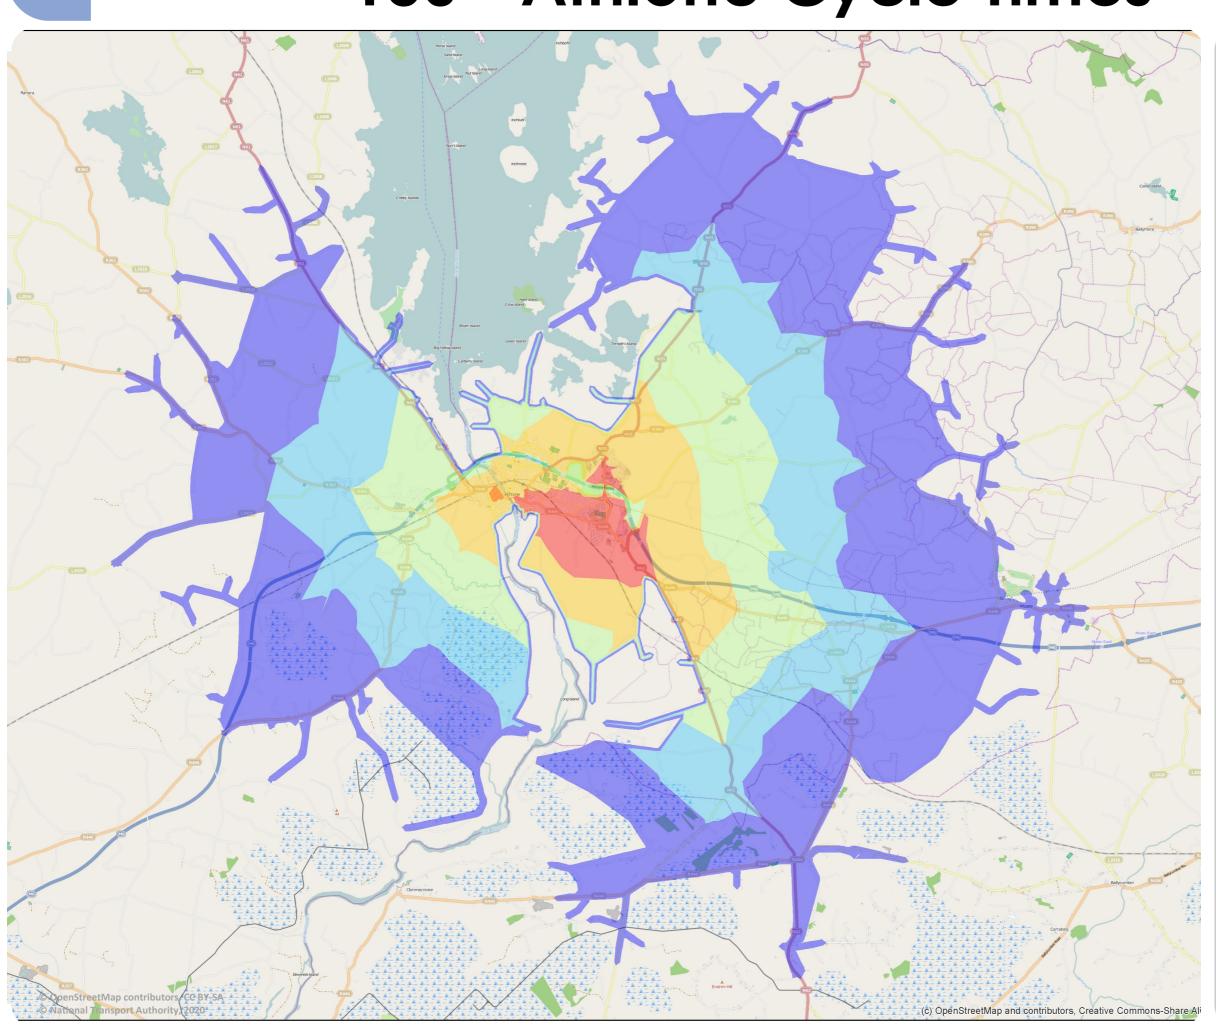

## **TUS - Athlone Cycle Times**

For more information visit:

#### APPROX. CYCLE TIME Minutes

K

10

4

2

60