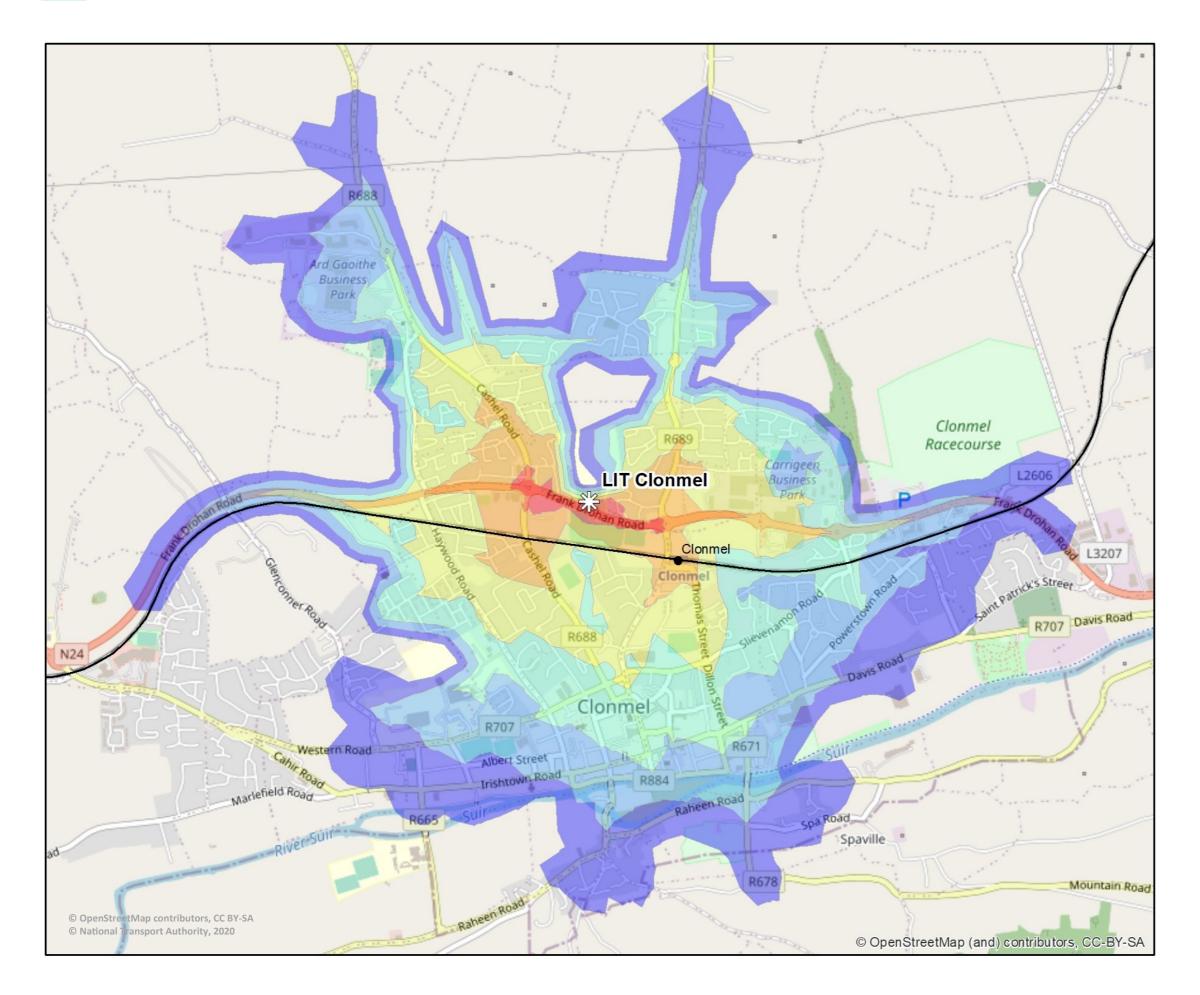

### **TUS - Clonmel Walk Times**

For more information visit:

www.smartertravelcampus.ie
Plan your Journey by
Public Transport & Bike

<u>TFI Journey Planner</u> offers door-to-door information for all journeys in Ireland, including journeys on foot and by all modes of public transport.

#### APPROX. WALK TIME Minutes

**6**5

10