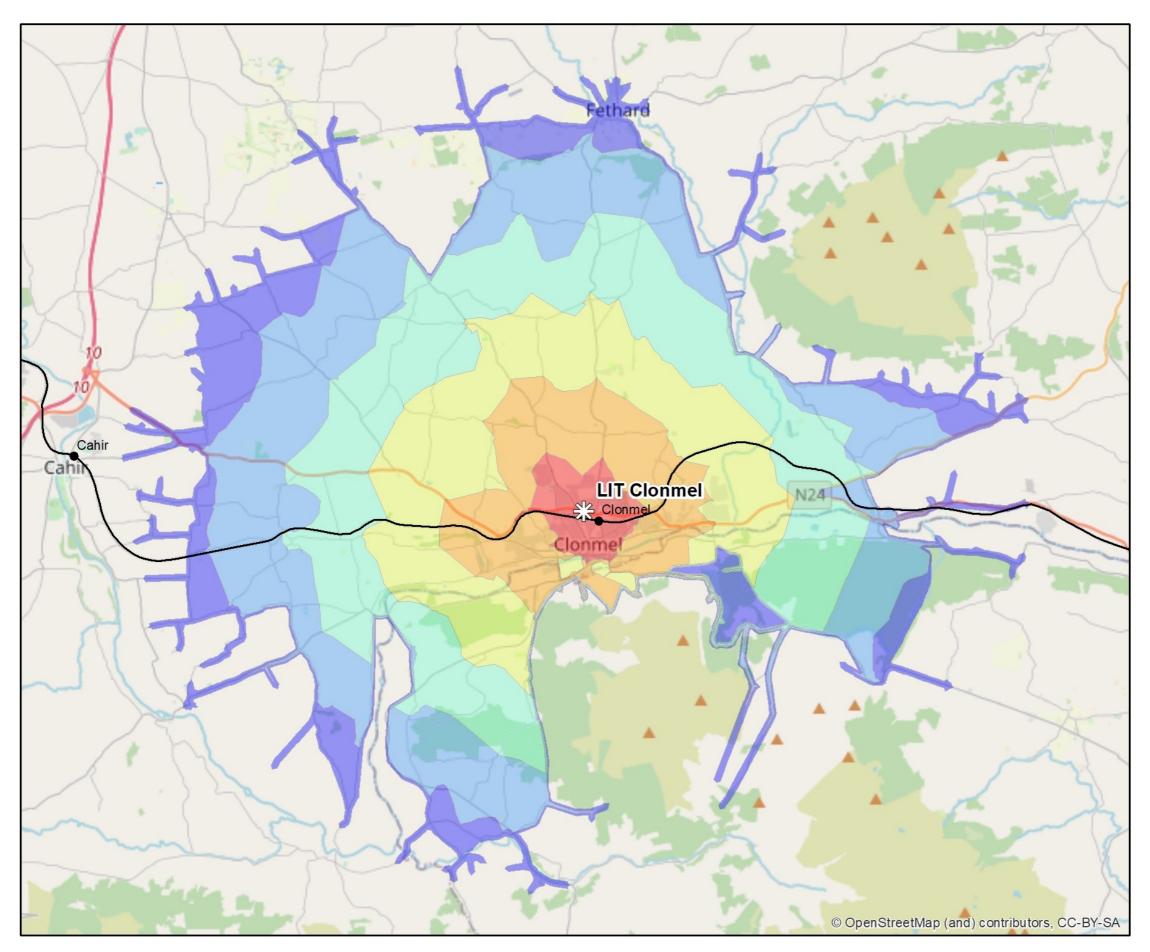

## **TUS - Clonmel Cycle Times**

For more information visit:

## www.smartertravelcampus.ie Plan your Journey by Public Transport & Bike

<u>TFI Journey Planner</u> offers door-to-door information for all journeys in Ireland, including journeys on bike and by all modes of public transport.

TFI Journey Planner provides information on the optimal cycling routes based on individual cycling ability.

#### APPROX. CYCLE TIME Minutes

64

10

K

50

**6**3

80

\*