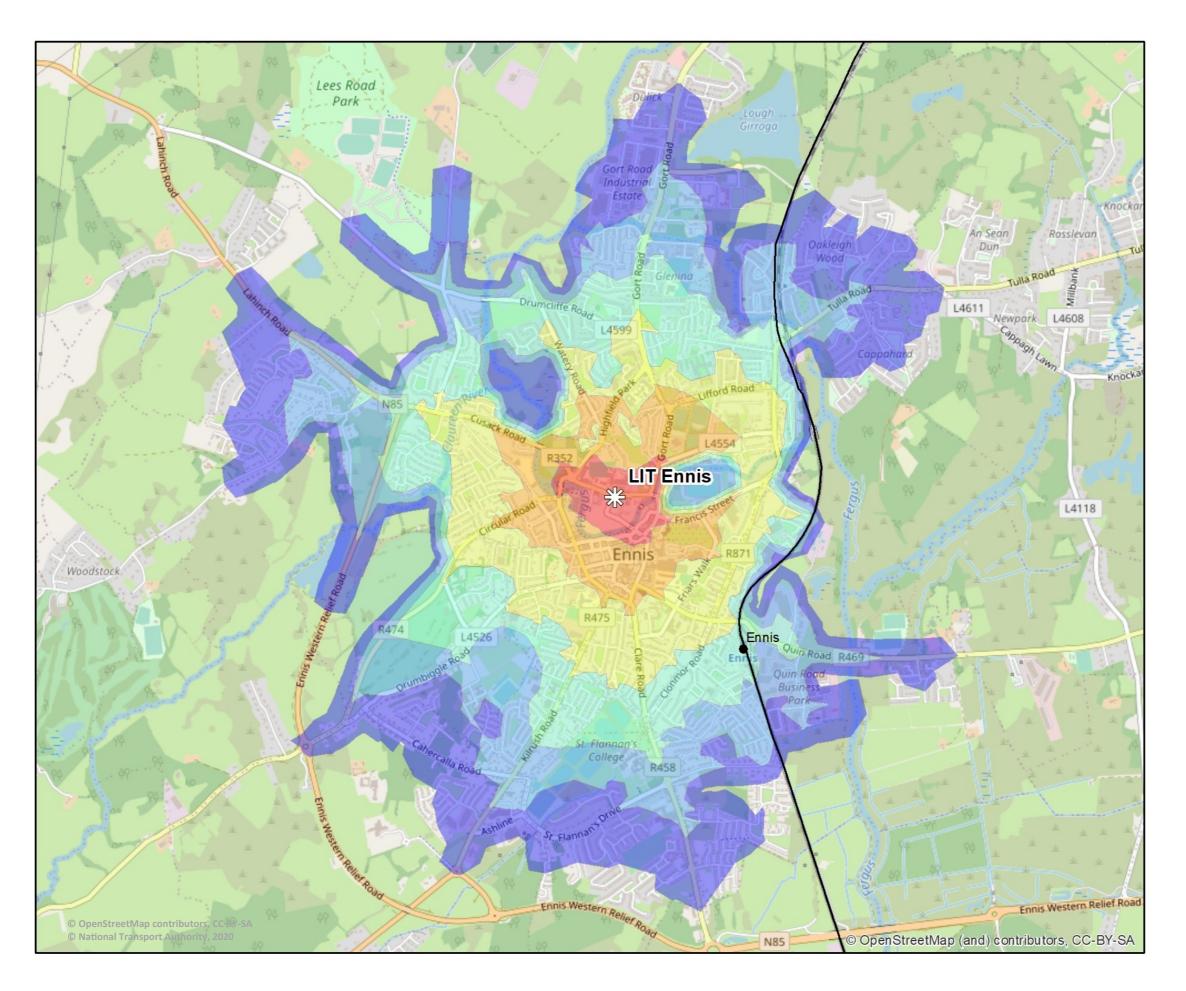

### **TUS - Ennis Walk Times**

For more information visit:

# www.smartertravelcampus.ie Plan your Journey by Public Transport & Bike

<u>TFI Journey Planner</u> offers door-to-door information for all journeys in Ireland, including journeys on foot and by all modes of public transport.

#### APPROX. WALK TIME Minutes

K

10

4

20

)