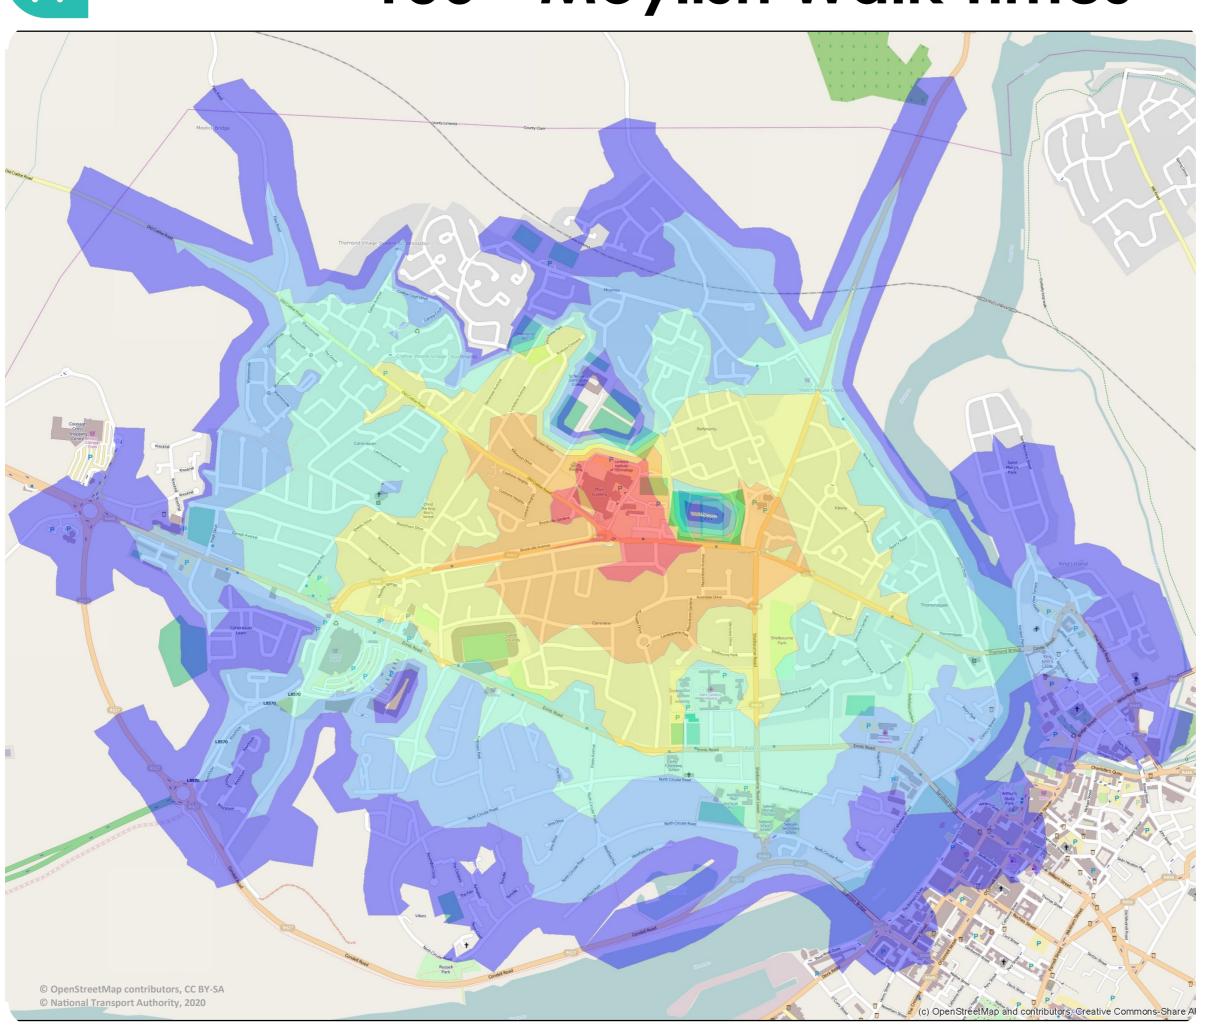

### **TUS - Clonmel Walk Times**

For more information visit:

www.smartertravelcampus.ie
Plan your Journey by
Public Transport & Bike

<u>TFI Journey Planner</u> offers door-to-door information for all journeys in Ireland, including journeys on foot and by all modes of public transport.

#### APPROX. WALK TIME Minutes

**6**5

10