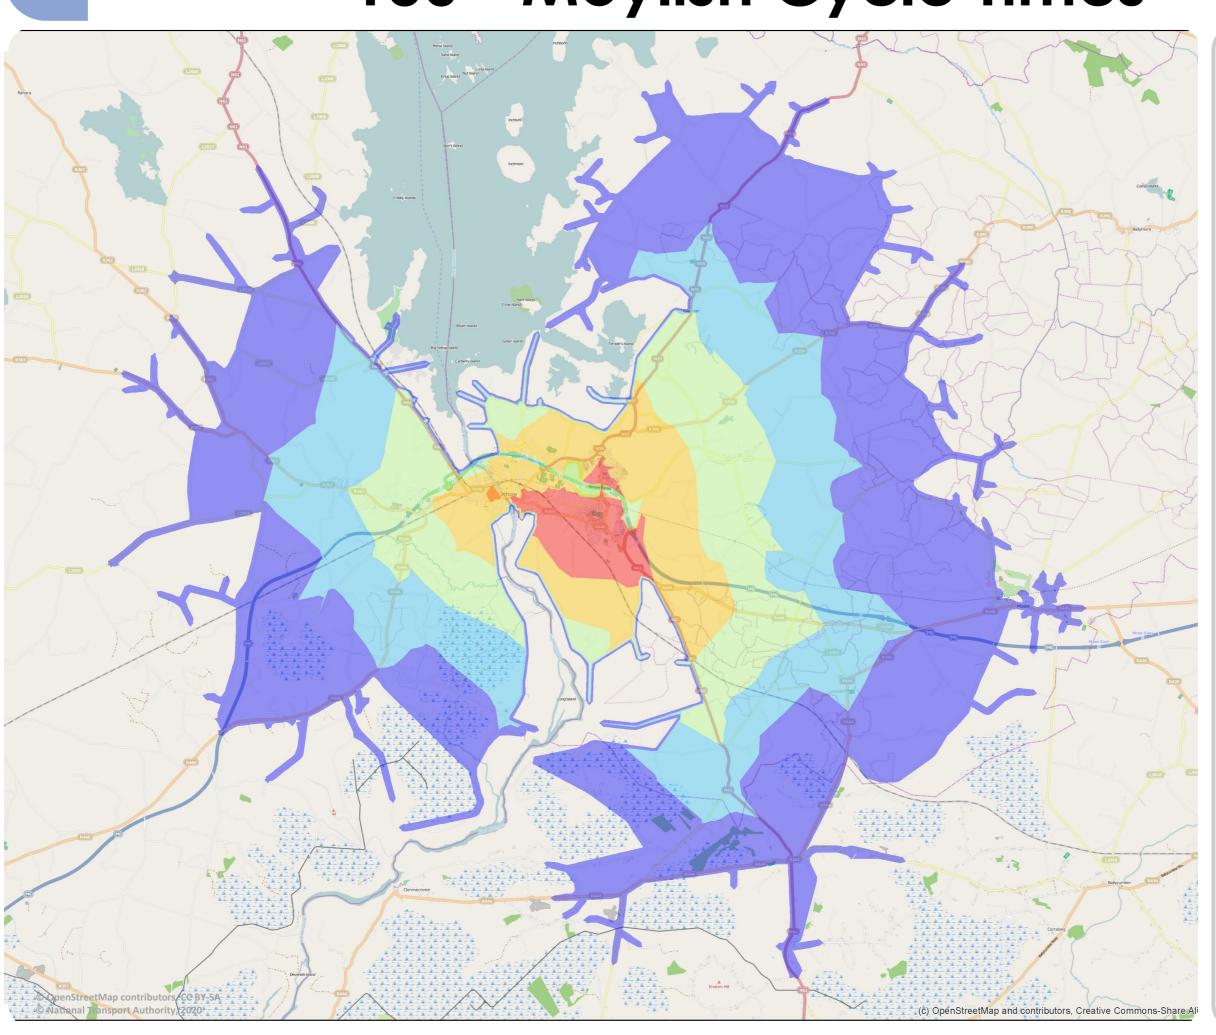

## **TUS - Moylish Cycle Times**

For more information visit:

# www.smartertravelcampus.ie Plan your Journey by Public Transport & Bike

<u>TFI Journey Planner</u> offers door-to-door information for all journeys in Ireland, including journeys on bike and by all modes of public transport.

TFI Journey Planner provides information on the optimal cycling routes based on individual cycling ability.

#### APPROX. CYCLE TIME Minutes

10