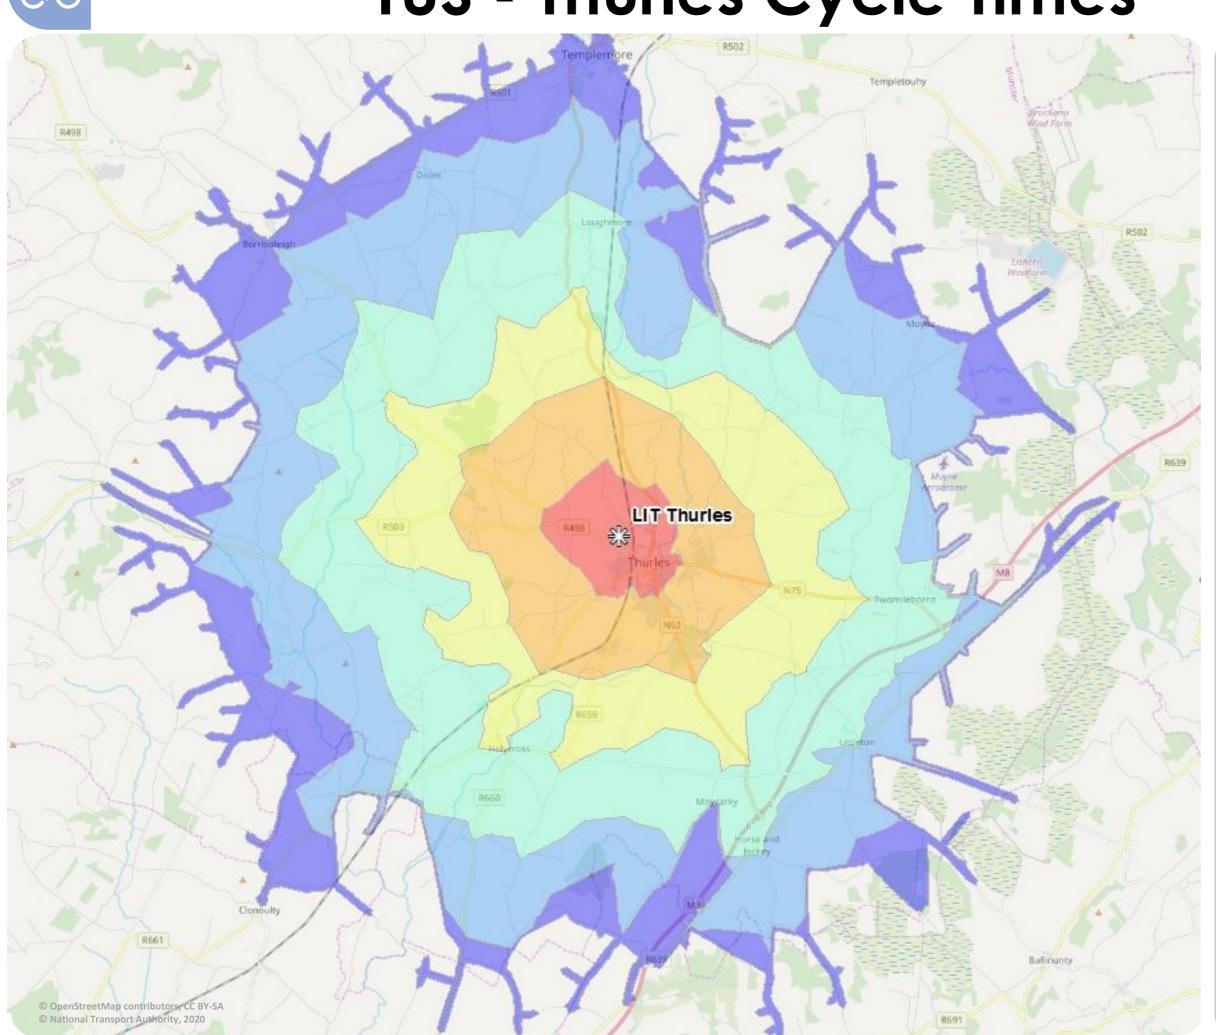

### **TUS - Thurles Cycle Times**

For more information visit:

# www.smartertravelcampus.ie Plan your Journey by Public Transport & Bike

<u>TFI Journey Planner</u> offers door-to-door information for all journeys in Ireland, including journeys on bike and by all modes of public transport.

TFI Journey Planner provides information on the optimal cycling routes based on individual cycling ability.

#### APPROX. CYCLE TIME Minutes

K

10

K

20