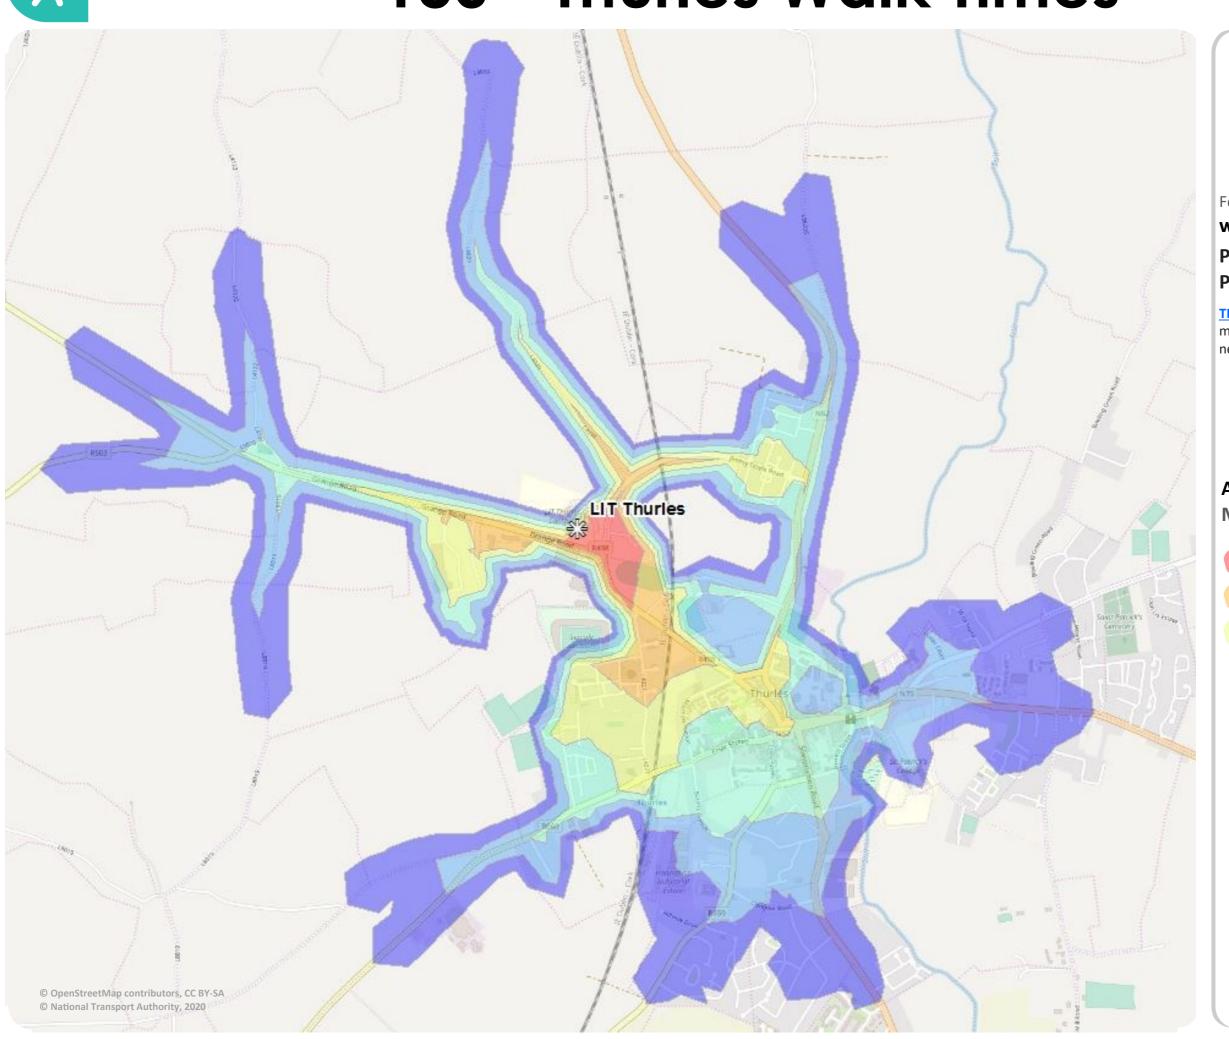

### **TUS - Thurles Walk Times**

For more information visit:

www.smartertravelcampus.ie
Plan your Journey by
Public Transport & Bike

<u>TFI Journey Planner</u> offers door-to-door information for all journeys in Ireland, including journeys on foot and by all modes of public transport.

#### APPROX. WALK TIME Minutes

10

40

30